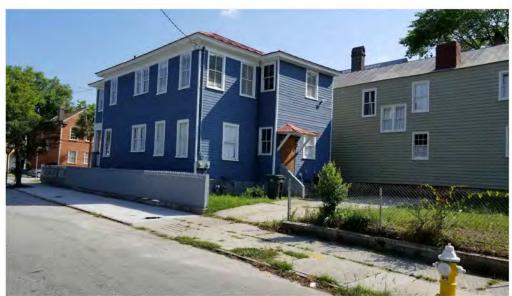

|      |
|          |             |      |
|          |             |      |
|          |             |      |
|          |             |      |
|          |             |      |
|          |             |      |
|          |             |      |
|          |             |      |
|          |             |      |
| (C) 2019 |             |      |

#### 94 SPRING ST

**ELEVATIONS** 

| Project number | 1920       |
|----------------|------------|
| Date           | 11.26.2019 |
| Drawn by       | JE         |
| Checked by     | S          |

A201

1/4" = 1'-0"



#### Agenda Item 10:

2 Judith Street - - TMS # 459-09-03-132

Request conceptual approval for new construction of a rear dependency.

Category 4/(Mazyck-Wraggborough)/c.1905/Old City District



CURRENT JUDITH STREET VIEW



CURRENT AMERICA STREET VIEW



#### RENOVATION OF A DUPLEX + NEW ADDITION AT 2 JUDITH STREET CHARLESTON, SOUTH CAROLINA

CHARLESTON, SOUTH CAROLINA

TMS #: 459-09-03-132 ZONING DISTRICT: DR-2F GOVERNING CODE: IRC 2015 FLOOD ZONE: 'AE[13]', FFE @ 11.3' AMSL

#### DRAWING SCHEDULE:

| A-001  | TITLE + DRAWING SCHEDULE                     |
|--------|----------------------------------------------|
| A-002  | CONTEXT PHOTOS                               |
| A-003  | EXISTING CONDITIONS PHOTOS                   |
| A-004  | EXISTING CONDITIONS PHOTOS                   |
| A-005  | HISTORIC IMAGES + SANBORN MAPS               |
| A-006  | EXISTING SITE PLAN                           |
| A-007  | SITE PLANS (PREVIOUS + PROPOSED)             |
| A-101  | FIRST FLOOR PLANS (PREVIOUS + PROPOSED)