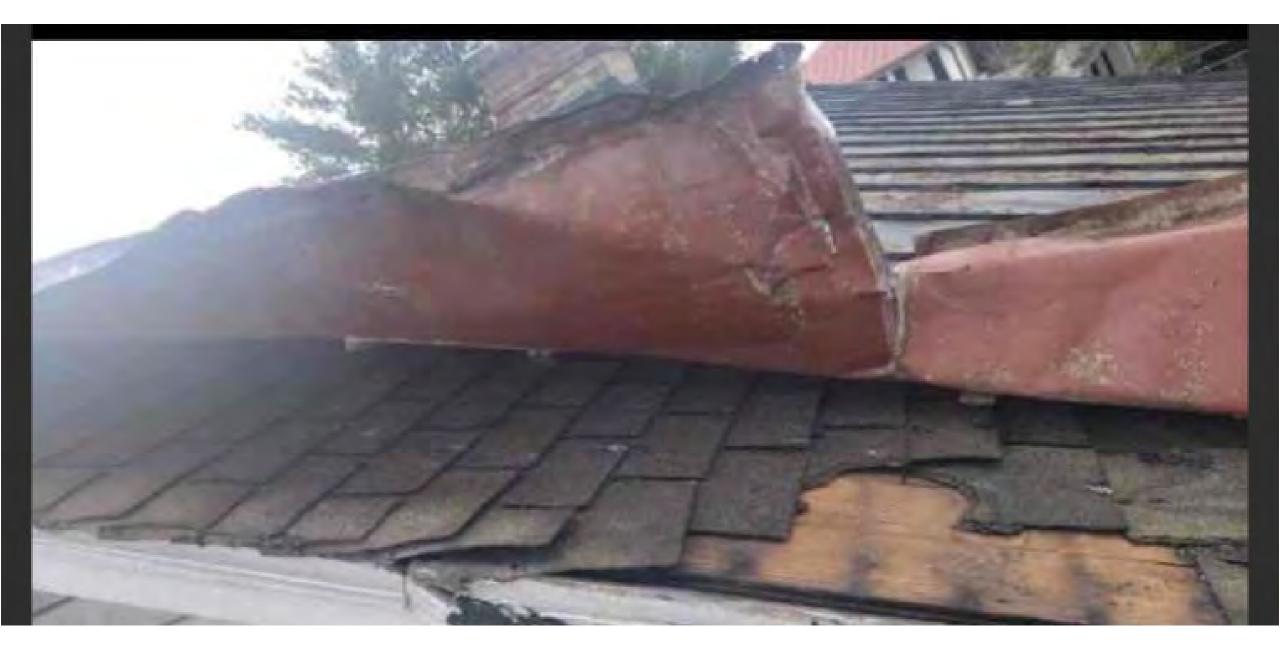

Northeast elevation of 105 South Battery. Rear chimney is not visible.

View of rear chimney from Council Street looking East.

View of rear chimney from Council Street looking East. Same aspect of previous photo but approximately 20' further to the South.

View of chimney at roof valley located at the intersection of the South and West elevations. Photo taken standing at backyard fence.

Detailed view of chimney situated at roof valley. Streetscape view of chimney is obstructed by tree.

Detailed view of chimney situated at roof valley. Arrow depicts valley adjoining Northeast corner of chimney.

Chimney situated at valley.

Evidence of former Boiler Room as noted in 2012 renovation plan.