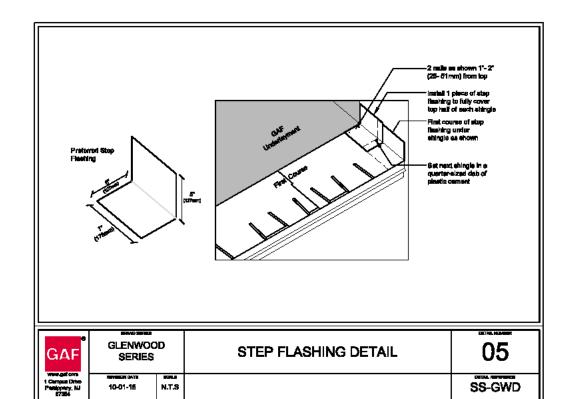

### Installation

Do not install Glerwood® Shingles on roofs with slopes of 2:12; doing so will void the applicable warranty. Glenwood® Shingles installed on roofs with slopes of 3:12 to 4:12 require special installation in order to qualify for warranty coverage. Please visit gaf.com.

Detailed installation instructions are provided on the inside of each bundle wrapper of Glenwood® Shingles. Installation instructions may also be obtained at gaf.com.

Personal parties plantagement and others which accession partie and ALTHOGRAD at the animate that was "Autor to deplay a cell of the same and and the accession of the accessi