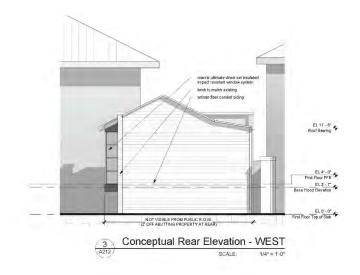

## Agenda Item 11:

103 Ashley Avenue – TMS # 457-03-01-065

Requesting conceptual approval for new construction of a rear dependency.

Category 4 / Harleston Village / circa 1905 / Old City District

A000

Survey Sanborn Maps and Existing Photos A002

A100 A101 A102 Existing and Proposed Site Plan Existing and Proposed Floor Plans Existing and Proposed Roof Plans

Existing and Proposed Building Context Elevations A201

Existing and Proposed Building Context Elevations Proposed Building Elevations Existing Building Elevations A202

A211

A212

A501 3D Perspectives

Conceptual B.A.R. McNulty | 103 Ashley Ave

I CERTIFY THAT THE MEASUREMENTS SHOWN HEREON ARE CORRECT AND THAT THERE ARE NO ENCROACHMENTS OR PROJECTIONS UNLESS SHOWN.

I CERTIFY THAT THE PROPERTY SHOWN HEREON IS IN A SPECIAL FLOOD HAZARD
ZONE ACCORDING TO FEMA AND HUD FLOOD HAZARD BOUNDARY MAPS.