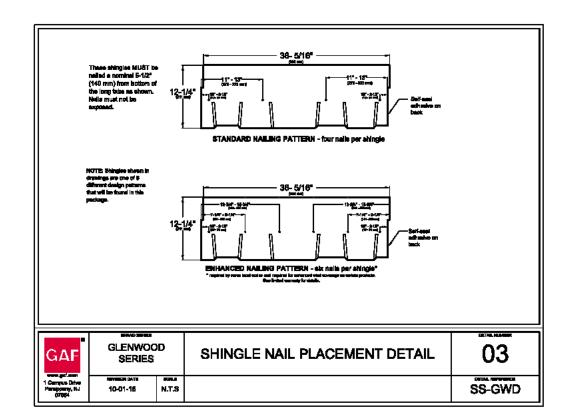

### Installation

Do not install Glerwood® Shingles on roofs with slopes of 2:12; doing so will void the applicable warranty. Glenwood® Shingles installed on roofs with slopes of 3:12 to 4:12 require special installation in order to qualify for warranty coverage. Please visit gaf.com.

Detailed installation instructions are provided on the inside of each bundle wrapper of Glenwood® Shingles. Installation instructions may also be obtained at gaf.com.

Personal parties plantagement and others which accession partie and ALTHOGRAD at the animate that was "Autor to deplay a cell of the same and and the accession of the accessi