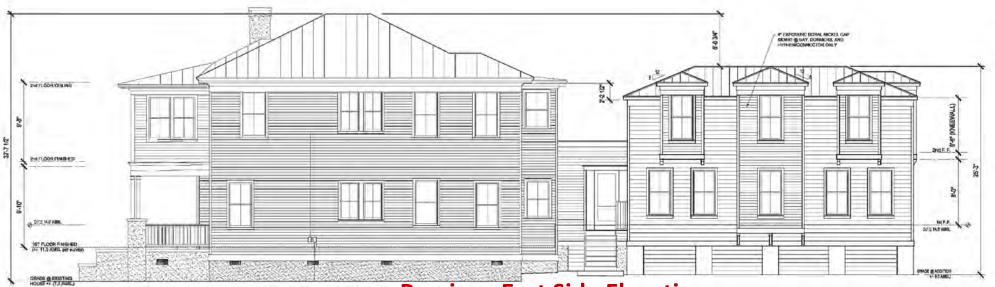

#### **Previous East Side Elevation**

PREVIOUS EAST SIDE ELEVATION

1/4" = 1'-0" (1/8" IF | HALF-SIZED)
(Submitted 7.25.19)

HOUSING MATTERS HOUSING DESIGN MATTERS TISTO LAKE MEAD AVENUE SHITTI TOZ JACKSONVELE, PL TIZZSI TELEPHONE CON 572 1965 DERVL L. PATTERSON SC LIC. No. 5985 WAR DNE MODIFICATIONS TO DUPLEX RESIDENCE AND NEW ADDITION ш ш H S DITH  $\supset$ 7 N U2 12,2010 SUBMITAL NOT VALID UNLESS WET SIGNATURE AND RAISED SEA PREVIOUS & PROPOSED EXTERIOR **ELEVATIONS** 