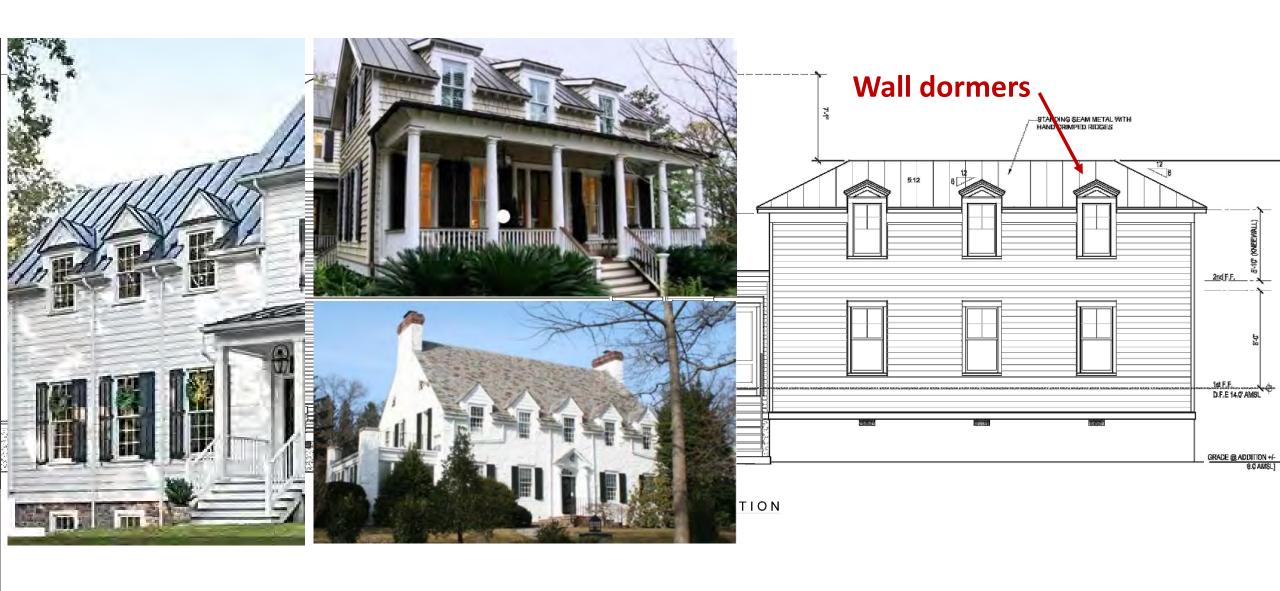

# **Dormer Windows Key to 2<sup>nd</sup> Floor Livability**

Wall dormers as defined by: A Field Guide to American Houses

### **Historical Precedent for Wall Dormers**

PREVIOUS NORTH ELEVATION