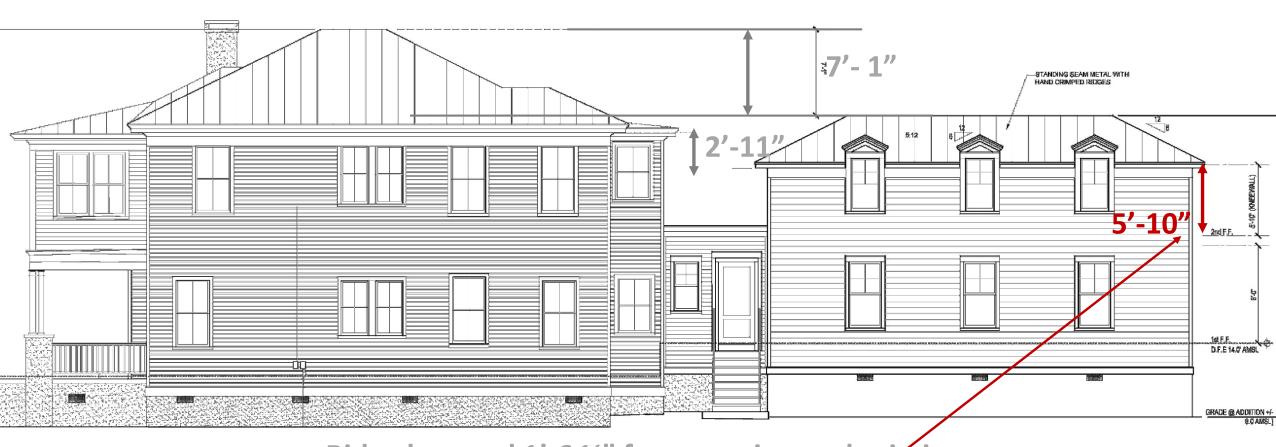

### Subordinate in Height, Scale and Mass

Ridge lowered 1'-6 ¼" from previous submission Eave dropped 8 ½" from previous submission

Second floor plate height is 5'-10"
Ridge of addition slightly just higher than eave of main house

### Subordinate in Height, Scale and Mass

Ridge lowered 1'-6 1/4" from previous submission

Eave dropped 8 ½" from previous submission

Second floor plate height is 5'-10"

Ridge of addition slightly just higher than eave of main house

### Subordinate in Height, Scale and Mass

Ridge lowered 1'-6 ¼" from previous submission Eave dropped 8 ½" from previous submission Second floor plate height is 5'-10"

Ridge of addition just slightly higher than eave of main house