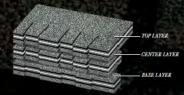

Glenwood\* Shingles. A bold, beautiful departure from the rest.

The Triple-Layer Design Of A Glenwood\* Shingle

Mole-II is difficult to reproduce the color darity and actual color blands of these products. Solare saleding yearcolor, places ask to see several full-size shinglis.