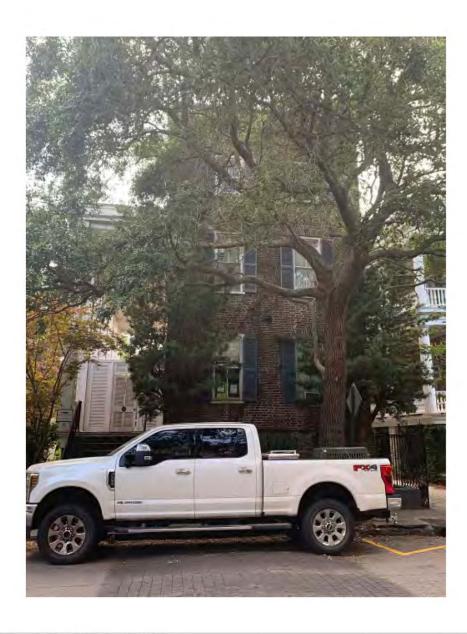

# Agenda Item 3:

105 South Street- - TMS # 457-11-02-051

Requesting final approval for the demolition of the rear chimney.

Not Rated/ (Charlestowne) / c.1932 / Old and Historic District

North view of Council Street streetscape. Location of 105 South Battery is shown by arrow.

South view of Council Street streetscape. 105 South Battery is shown by arrow, at corner of Council Street and South Battery.

East view of South Battery streetscape. 105 South Battery is shown by arrow, at corner of Council Street and South Battery.

West view of South Battery streetscape. 105 South Battery is shown by arrow.

View of streetscape looking South. North elevation of 105 South Battery, rear chimney not visible.

View of streetscape looking Southeast. Northwest view of 105 South Battery, rear chimney not visible.