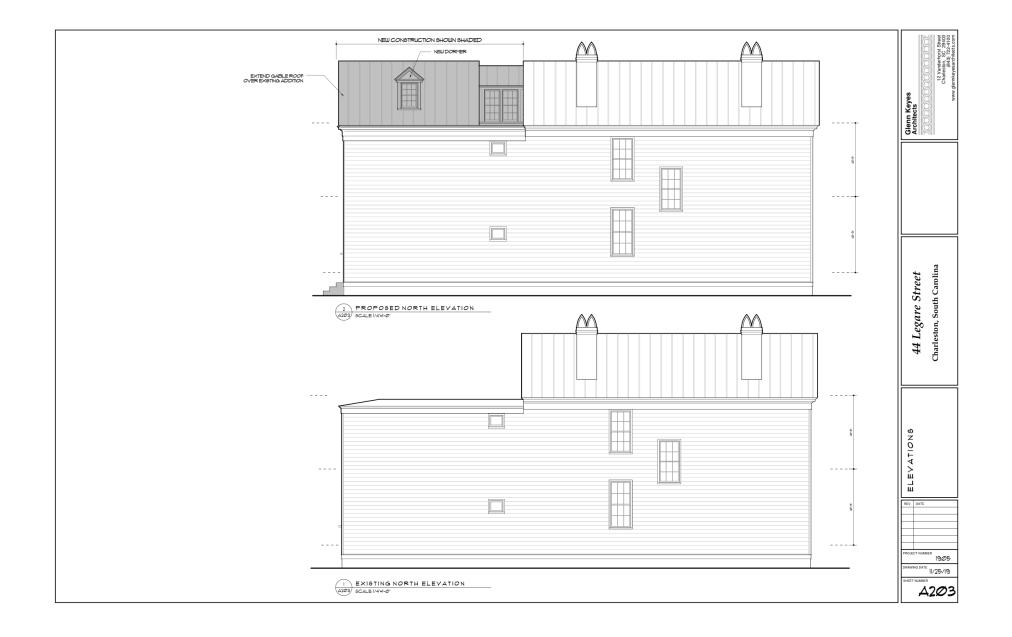

XISTING SITE PHOTOS** 



**EXISTING SITE PHOTOS** 



**CONTEXT PHOTOS** 



CONTEXT PHOTOS



HISTORIC IMAGES – 1973 SURVEY CARD



# APPLICANT PRESENTATION





LEGARE STREET ELEVATION
P-I NO SCALE

AREA OF 3rd FLOOR ADDITION & PIAZZA EXTENSION



2 AERIAL VIEW
NO SCALE



3 SOUTHWEST ELEVATION NO SCALE



4 VIEW OFADDITION FROM DRIVEWAY
P-1 NO SCALE

44 Legare Street

Glenn Keyes Architects

Charleston, South Carolina

EXISTING CONDITIONS PHOTOS 1905 11/25/19 P-1



| EAST ELEVATION-ADDITION | P-2 | NO SCALE



2 PARTIAL SOUTH ELEVATION
P-2 NO SCALE



3 PIAZZA EAST ELEVATION
P-2 NO SCALE



4 NORTH ELEVATION P-2 NO SCALE

44 Legare Street
Charleston, South Carolina

Glenn Keyes Architects

PROJECTINAMER 1905
DIMENTO DATE

PROJECTINAMER 1905
DIMENTO DATE

1/25/19
DEET NAMER

















Agenda Item 15:

**41 Calhoun Street** 

Requesting conceptual approval for the new construction of a twostory mixed use building.

New Construction / Ports Area / Old and Historic District



#### **DELTA PHARMACY**

41 Calhoun Street Charleston, SC



|                    |                                          | NFORMATION                                                                                                                     |  |  |  |  |
|--------------------|------------------------------------------|--------------------------------------------------------------------------------------------------------------------------------|--|--|--|--|
| DESCRIP            | TIEN                                     | NEW COMMERCIAL BUILDING WITH PHARMACY ON FIRST FLOOR AND RES