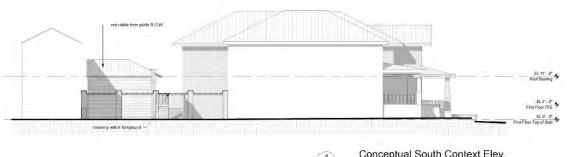

Existing and Proposed Roof Plans e. A102

Conceptual North Context Elevation

SCALE: 478"= 47.0"

Existing North Context Elevation
SCALE 1/8" = 1'-0"

| Revisions |             |      |  |  |
|-----------|-------------|------|--|--|
| No.       | Description | Date |  |  |
|           |             |      |  |  |
|           |             |      |  |  |
|           |             |      |  |  |
| -         |             |      |  |  |

Conceptual South Context Elev.

A202 SCALE: 1/8" = 1'-0"

| No. | Description | Date |
|-----|-------------|------|
|     |             |      |
|     |             |      |
|     |             |      |
|     |             |      |
| _   |             | _    |

Conceptual 3D Perspective NOT VISIBLE FROM PUBLIC RIGHT OF WAY SCALE:

VIEW PROM EXISTING DRIVE - PROPOSED
HEDGES REMOVED FOR CLARITY

Conceptual Street View