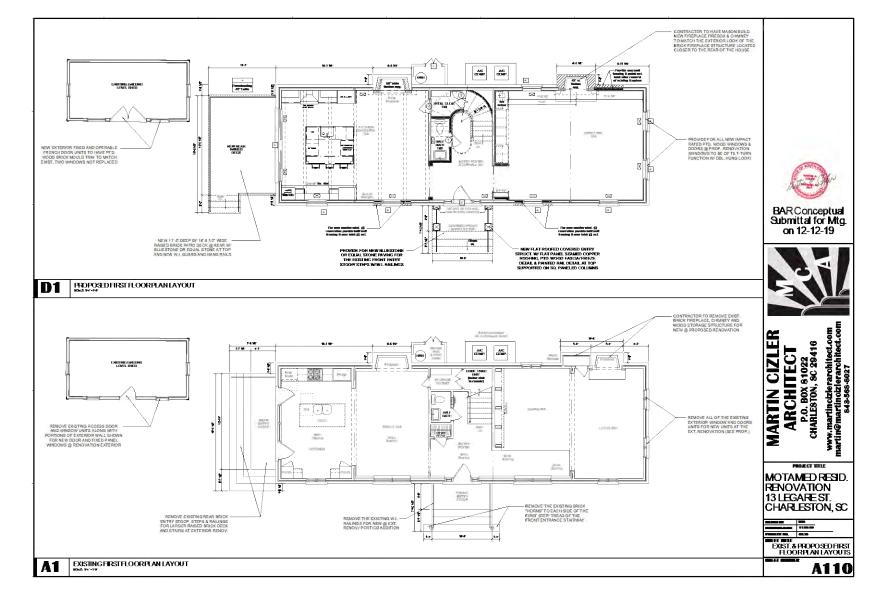

## Agenda Item 5:

40 Gibbes Street - - TMS # 457-11-04-131 Requesting an appeal of staff denial of roof materials.

Not Surveyed/ (Charlestowne) / c. 1927 / Old and Historic District