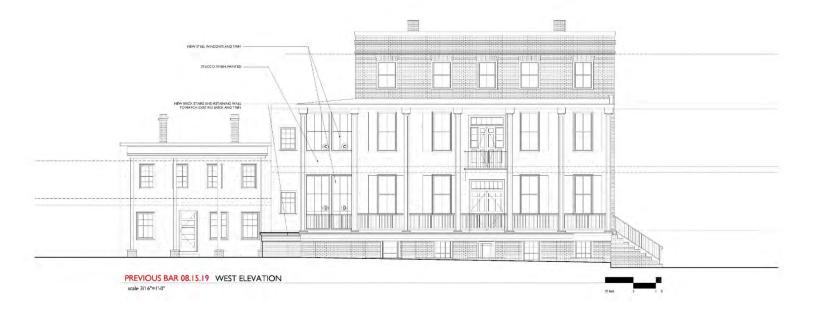

### Subordinate in Height, Scale and Mass

Ridge lowered 1'-6 ¼" from previous submission Eave dropped 8 ½" from previous submission

Second floor plate height is 5'-10"
Ridge of addition slightly just higher than eave of main house

### Subordinate in Height, Scale and Mass

Ridge lowered 1'-6 1/4" from previous submission

Eave dropped 8 ½" from previous submission

Second floor plate height is 5'-10"

Ridge of addition slightly just higher than eave of main house

### Subordinate in Height, Scale and Mass

Ridge lowered 1'-6 ¼" from previous submission Eave dropped 8 ½" from previous submission Second floor plate height is 5'-10"

Ridge of addition just slightly higher than eave of main house