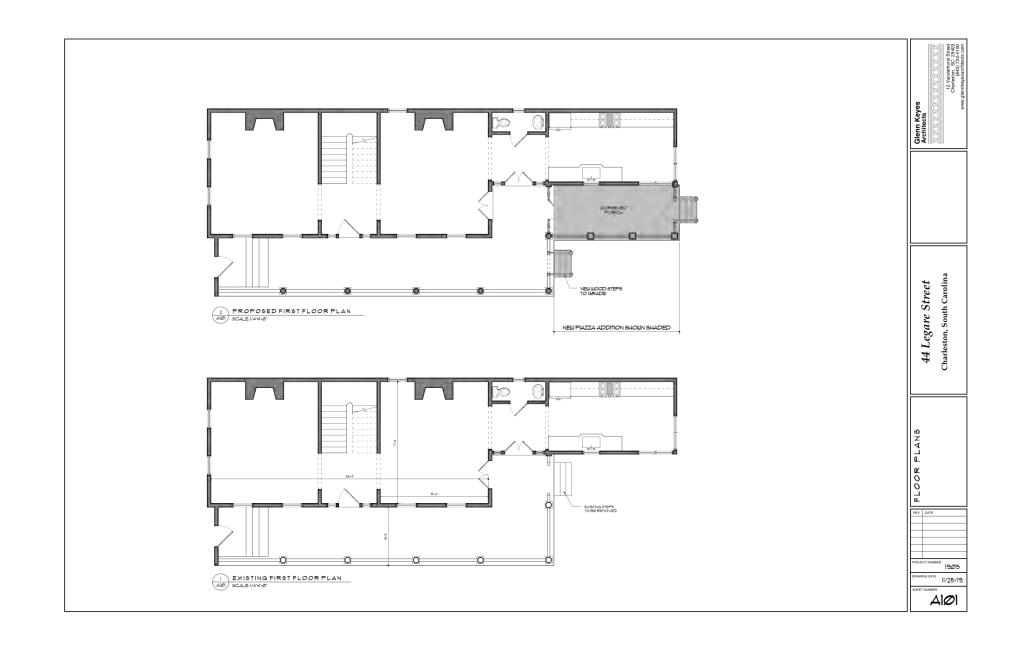

EXT



**EXISTING SITE PHOTOS** 



**EXISTING SITE PHOTOS** 



**CONTEXT PHOTOS** 



CONTEXT PHOTOS



HISTORIC IMAGES – 1973 SURVEY CARD



# APPLICANT PRESENTATION





LEGARE STREET ELEVATION
P-I NO SCALE

AREA OF 3rd FLOOR ADDITION & PIAZZA EXTENSION



2 AERIAL VIEW
NO SCALE



3 SOUTHWEST ELEVATION NO SCALE



4 VIEW OFADDITION FROM DRIVEWAY
P-1 NO SCALE

44 Legare Street

Glenn Keyes Architects

Charleston, South Carolina

EXISTING CONDITIONS PHOTOS 1905 11/25/19 P-1



| EAST ELEVATION-ADDITION | P-2 | NO SCALE



2 PARTIAL SOUTH ELEVATION
P-2 NO SCALE



3 PIAZZA EAST ELEVATION
P-2 NO SCALE



4 NORTH ELEVATION P-2 NO SCALE

44 Legare Street
Charleston, South Carolina

Glenn Keyes Architects

PROJECTINAMER 1905
DIMENTO DATE

PROJECTINAMER 1905
DIMENTO DATE

1/25/19
DEET NAMER

















Agenda Item 15:

**41 Calhoun Street** 

Requesting conceptual approval for the new construction of a twostory mixed use building.

New Construction / Ports Area / Old and Historic District



#### **DELTA PHARMACY**

41 Calhoun Street Charleston, SC



|                    |                                          | NFORMATION                                                                                                                     |  |  |  |  |
|--------------------|------------------------------------------|--------------------------------------------------------------------------------------------------------------------------------|--|--|--|--|
| DESCRIP            | TIEN                                     | NEW COMMERCIAL BUILDING WITH PHARMACY ON FIRST FLO