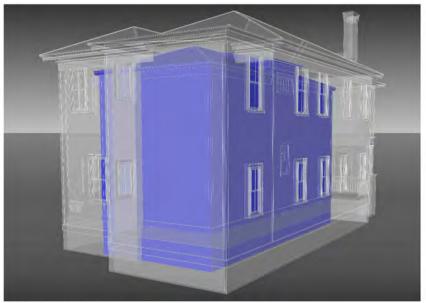

#### ADDITION FITS WITHIN ORIGINAL HOUSE WITHOUT CONTACTING FRONT, SIDES, REAR WALL AND ROOF

SOUTH EAST CORNER ELEVATION

SOUTH WEST CORNER ELEVATION

HOUSING DESIGN MATTERS 11512 LAKE MEAD AVENUE SUITE 102 JACKSONVILLE, FL 32256 TELEPHONE 904 572 1505