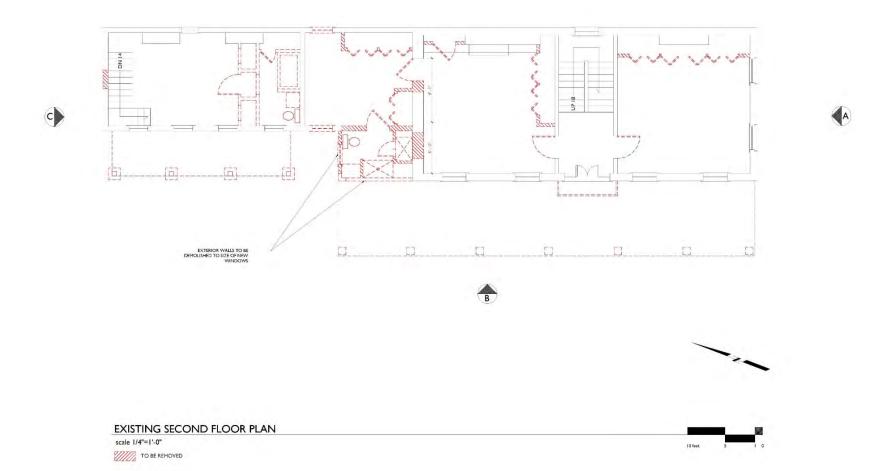

# Agenda Item 3:

105 South Street- - TMS # 457-11-02-051

Requesting final approval for the demolition of the rear chimney.

Not Rated/ (Charlestowne) / c.1932 / Old and Historic District

North view of Council Street streetscape. Location of 105 South Battery is shown by arrow.