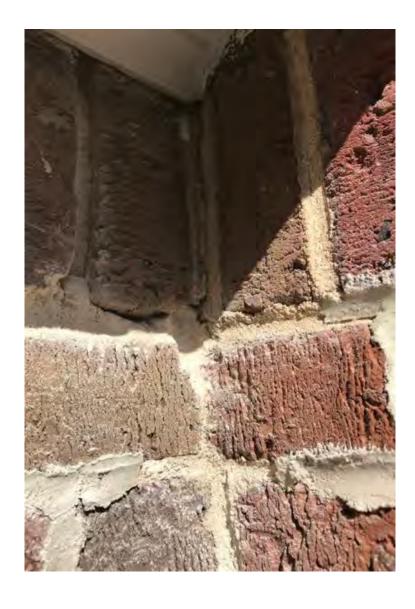

Detailed view of chimney situated at roof valley. Arrow depicts valley adjoining Northeast corner of chimney.

Chimney situated at valley.

Evidence of former Boiler Room as noted in 2012 renovation plan.