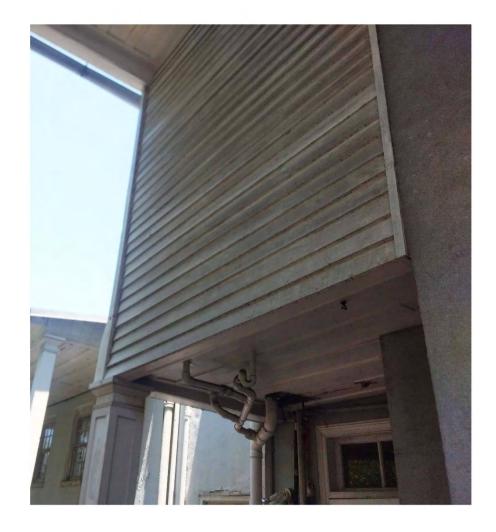

# Agenda Item 4:

145 Moultrie Street - - TMS # 460-02-04-010

Requesting after-the-fact approval for demolition of cement tile roof

Category 3 (Hampton Park Terrace) c.1935 Historic Materials Demo District

Subject:

Structural Assessment – Roof Closure System 145 Moultrie Street Charleston, South Carolina 29412

Mr. Meadors

The purpose of the following letter is to provide a review of the existing roof framing and a recommendation regarding replacement of the existing roof closure system at the subject property. Per your request, a site inspection of the existing roof framing was performed. Visual observations were limited to the structural roof components in the attic area only. The existing main roof system at the subject property is constructed of a hip roof configuration that supports concrete tile roofing. Hip rafters and dormer framing extend a center ridge line and terminate at exterior walls. Modifications performed by the previous owner included the removal of ridge support and installation of intermediate knee walls in the attic space. Due to the weight of the existing concrete tile roofing and relocation of vertical support, deflection of hip rafter framing was evident. As part of renovations to the existing structure, it is our understanding the existing concrete tile roofing has been removed and a new roof closure system is to be installed.