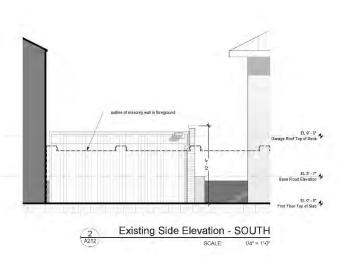

SC LID. No. 5985

MODIFICATIONS TO DUPLEX RESIDENCE AND NEW ADDITION ш ш STR JUDITH

N

PREVIOUS & PROPOSED ROOF PLANS

EXISTING SOUTH ELEVATION
NO ADDITIONAL CHANGES REQUIRED

144" = 1'-Q" (1)8" IF HALF-SIZED)

EXISTING EAST SIDE ELEVATION

HOUSING DESIGN MATTERS THEFT LAKE MEAD AVENUE SWITT TOS JACKSCHVELE, PL (1895) TELEPHONE SM 572 1845

DERYL L. PATTERSON

SC LID No. 5985

W A R EAGLE O N E

2 JUDITH STREET
MODIFICATIONS TO DUPLEX RESIDENCE
AND NEW ADDITION