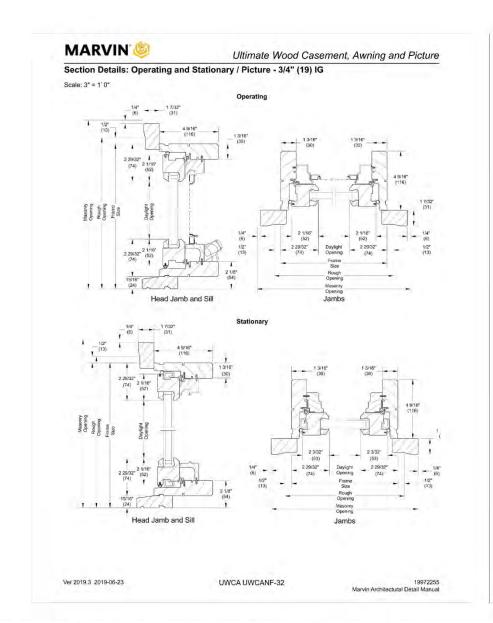

#### Glenwood<sup>a</sup> Lifetime Designer Shingles Offer You These Unique Benefits:

- Ultra Thick... Industry-leading ultra-thick triple-layer construction provides maximum dimensionally, resulting in a truly realistic wood-shake look.
- Beautiful Design... Artisan crafted shingle tabs give your home a dimensional look unmatched by typical shingles
- Affordable Luxury... Only a fraction of the cost of traditional wood shakes
- Custom Color Palette... Specially formulated color palette is designed to accentuate the shingle's natural wood-shake look
- High Performance... Designed with Advanced Protection<sup>®</sup> Shingle Technology, which reduces the use of natural resources white providing excellent protection for your home (visit gaf.com/aps to learn more)
- StainGuard® Protection... Helps ensure the beauty of your roof against unsightly blue-green diage!
- Highest Roofing Fire Rating... Unlike instural, unheated wood shakes, Glenwood® Shingles carry a Ul. Class A fire rating
- Stays in Place... Dura Grip" Adhesive seals each shingle lightly and reduces the risk of shingle blowoff. Shingles warranted to withstand winds up to 130 mph (209 km/h)|?
- The Ultimate Peace Of Mind... Lifetime Ind. transferable warranty with Smart Choice® Protection (non-prorated material and installation labor coverage) for the first ten years³
- Perfect Finishing Touch... For the best look, use Timberter® Premium Ridge Cap Shingles with StainGuard® protection or Ridglass® Premium Ridge Cap Shingles®

### Glenwood® Ultra-Premium Lifetime Designer Shingles Offer You These Great Benefits:

### Product/System Specifics<sup>3</sup>

- \* Fiberglass Asphalt Construction
- Dimensions (approx): 12 ¼" x 36 5/16" (311 s 922 mm) \* Exposure: 4½" (114 mm)
- # Bundles/Square: 9
- \* Pieces/Square: 90 \* StateGuard® Protection: Yes\*
- Hip/Ridge: Timbertex\*; Ridglass\*
- Starter: WeatherBlocker\*\*