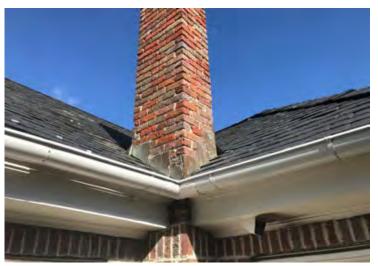

Detailed view of chimney situated at roof valley. Arrow depicts valley adjoining Northeast corner of chimney.

Chimney situated at valley.

Evidence of former Boiler Room as noted in 2012 renovation plan.