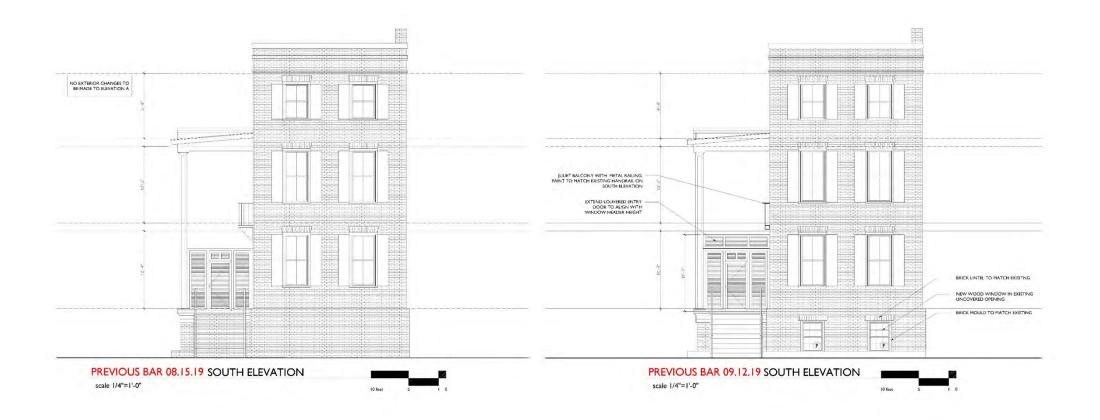

Category 3/ Ansonborough / circa 1840 / Old and Historic District

# BIASCOECHEA & CRUZ RESIDENCE

### INDEX

| CI   | EXTERIOR VIEWS                                         |
|------|--------------------------------------------------------|
| C2   | EXTERIOR VIEWS                                         |
| 51   | SURVEY                                                 |
| S2   | PROPOSED SITE PLAN                                     |
| \$3  | SITE LOCATION                                          |
| S4   | STREETSCAPE                                            |
| \$5  | STREETSCAPE                                            |
| 56   | SANBORN MAPS                                           |
| S7   | SANBORN MAPS AND SITE PLAN                             |
| 82   | HISTORIC CARD                                          |
| \$9  | HISTORIC DOCUMENTATION                                 |
| X1.0 | EXISTING FOUNDATION PLAN                               |
| XI.I | EXISTING FIRST FLOOR PLAN                              |
| X1.2 | EXISTING SECOND FLOOR PLAN                             |
| X1.3 | EXISTING THIRD FLOOR PLAN                              |
| X1.4 | EXISTING ROOF PLAN                                     |
| A1.0 | PROPOSED FOUNDATION PLAN                               |
| PI.I | PREVIOUS FIRST FLOOR PLANS                             |
| Al.I | PROPOSED FIRST FLOOR PLAN                              |
| P1.2 | PREVIOUS SECOND FLOOR PLANS                            |
| A1.2 | PROPOSED SECOND FLOOR PLAN                             |
| A1.3 | PROPOSED THIRD FLOOR PLAN                              |
| A1.4 | PROPOSED ROOF PLAN                                     |
| P2.1 | PREVIOUS SOUTH ELEVATIONS                              |
| A2.1 | EXISTING AND PROPOSED SOUTH ELEVATION                  |
| P2.2 | PREVIOUS WEST ELEVATIONS                               |
| X2.2 | EXISTING WEST ELEVATION                                |
| A2.2 | PROPOSED WEST ELEVATION                                |
| P2.3 | PREVIOUS NORTH ELEVATIONS                              |
| A2.3 | EXISTING AND PROPOSED NORTH ELEVATION                  |
| P2.4 | PREVIOUS EAST ELEVATIONS                               |
| X2.4 | EXISTING EAST ELEVATION                                |
| A2.4 | PROPOSED EAST ELEVATION                                |
| A2.5 | PROPOSED SECTION E                                     |
| A2.6 | PROPOSED SECTION F AND G                               |
| A3.1 | TYPICAL WALL ELEVATION, WALL SECTION AND STAIR SECTION |
| A4.1 | DOOR AND WINDOW SCHEDULES                              |
| A4.2 | DOOR AND WINDOW DETAILS                                |
| X2.0 | EXISTING EXTERIOR IMAGES                               |
| X2.1 | EXISTING EXTERIOR IMAGES                               |
| X2.2 | EXISTING EXTERIOR IMAGES                               |
| X2.3 | EXISTING EXTERIOR IMAGES                               |
| X2.4 | EXISTING EXTERIOR IMAGES                               |
| X2.5 | EXISTING EXTERIOR IMAGES                               |