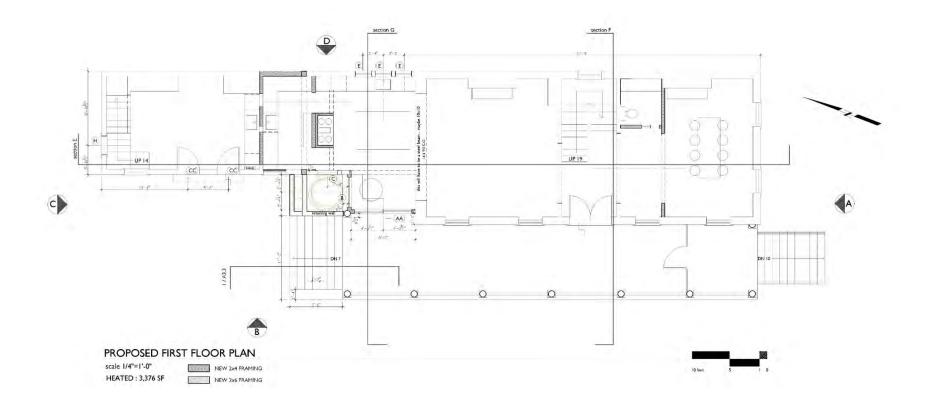

### INDEX

| CI   | EXTERIOR VIEWS                                         |
|------|--------------------------------------------------------|
| C2   | EXTERIOR VIEWS                                         |
| 51   | SURVEY                                                 |
| S2   | PROPOSED SITE PLAN                                     |
| \$3  | SITE LOCATION                                          |
| S4   | STREETSCAPE                                            |
| \$5  | STREETSCAPE                                            |
| 56   | SANBORN MAPS                                           |
| S7   | SANBORN MAPS AND SITE PLAN                             |
| 82   | HISTORIC CARD                                          |
| \$9  | HISTORIC DOCUMENTATION                                 |
| X1.0 | EXISTING FOUNDATION PLAN                               |
| XI.I | EXISTING FIRST FLOOR PLAN                              |
| X1.2 | EXISTING SECOND FLOOR PLAN                             |
| X1.3 | EXISTING THIRD FLOOR PLAN                              |
| X1.4 | EXISTING ROOF PLAN                                     |
| A1.0 | PROPOSED FOUNDATION PLAN                               |
| PI.I | PREVIOUS FIRST FLOOR PLANS                             |
| Al.I | PROPOSED FIRST FLOOR PLAN                              |
| P1.2 | PREVIOUS SECOND FLOOR PLANS                            |
| A1.2 | PROPOSED SECOND FLOOR PLAN                             |
| A1.3 | PROPOSED THIRD FLOOR PLAN                              |
| A1.4 | PROPOSED ROOF PLAN                                     |
| P2.1 | PREVIOUS SOUTH ELEVATIONS                              |
| A2.1 | EXISTING AND PROPOSED SOUTH ELEVATION                  |
| P2.2 | PREVIOUS WEST ELEVATIONS                               |
| X2.2 | EXISTING WEST ELEVATION                                |
| A2.2 | PROPOSED WEST ELEVATION                                |
| P2.3 | PREVIOUS NORTH ELEVATIONS                              |
| A2.3 | EXISTING AND PROPOSED NORTH ELEVATION                  |
| P2.4 | PREVIOUS EAST ELEVATIONS                               |
| X2.4 | EXISTING EAST ELEVATION                                |
| A2.4 | PROPOSED EAST ELEVATION                                |
| A2.5 | PROPOSED SECTION E                                     |
| A2.6 | PROPOSED SECTION F AND G                               |
| A3.1 | TYPICAL WALL ELEVATION, WALL SECTION AND STAIR SECTION |
| A4.1 | DOOR AND WINDOW SCHEDULES                              |
| A4.2 | DOOR AND WINDOW DETAILS                                |
| X2.0 | EXISTING EXTERIOR IMAGES                               |
| X2.1 | EXISTING EXTERIOR IMAGES                               |
| X2.2 | EXISTING EXTERIOR IMAGES                               |
| X2.3 | EXISTING EXTERIOR IMAGES                               |
| X2.4 | EXISTING EXTERIOR IMAGES                               |
| X2.5 | EXISTING EXTERIOR IMAGES                               |