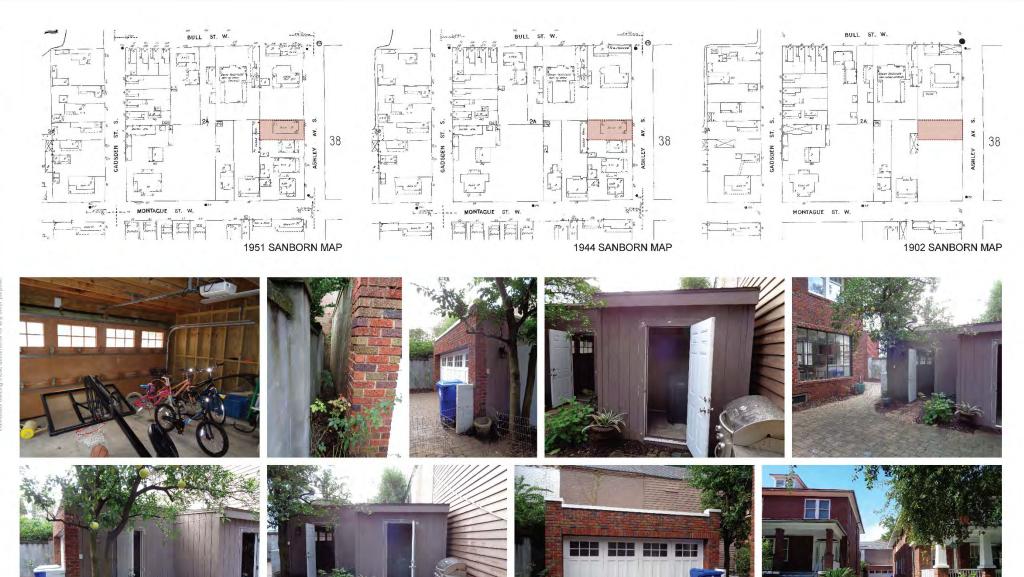

## Agenda Item 11:

103 Ashley Avenue – TMS # 457-03-01-065

Requesting conceptual approval for new construction of a rear dependency.

Category 4 / Harleston Village / circa 1905 / Old City District

A000

Survey Sanborn Maps and Existing Photos A002