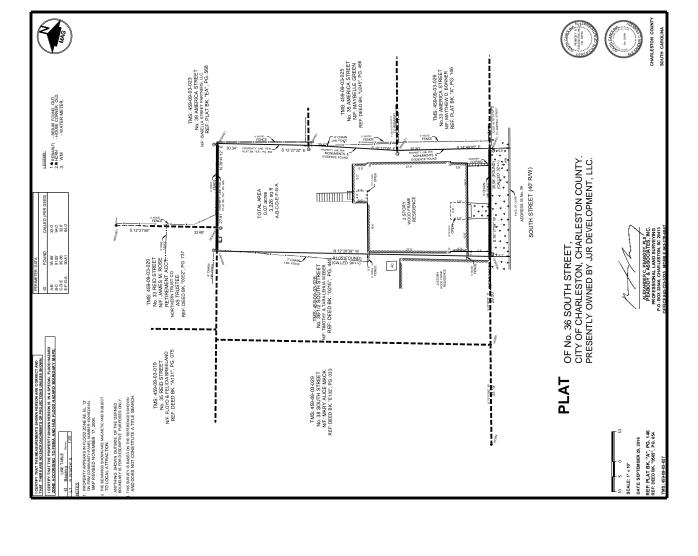

limited common areas from Apt B illustrating fence is located With limited common area of Apt A Restricting access to Apt A





Green tape marking surveyor Lines of limited Common areas Apt A on the left of tape and Apt B on the right of the tape Apt B Owner has Placed flower pots in the limited common area of Apt A



NorthView of limited common areas from Apt B. Green tape marking surveyor's pins locating limited common area of Apt A on the right of the white column and limited common area of Apt B on the left of the white columns.

## Agenda Item 17:

36 South Street

Requesting conceptual approval for the renovation of house, including elevation, restoration of front porches, and new construction of rear addition.

Category 4 / East Side / c. 1858-1860 / Old and Historic District







































Barbara Looney, Architect 5 Hampden Ct. Charleston, SC 29403

> Copyright 2018, All rights reserved: This drawing is the property of the Architect and may not be reproduced in any form without the written permission of the architect.













Sanborn 1953











64 Columbus Street, detail



62 Columbus Street







Revision/Issue

Historic Precedent

Barbara Looney, Architect 5 Hampden Ct. Charleston, SC 29403

8/21/2018 As Noted



























36 SOUTH ST. CHARLESTON, SOUTH CAROLINA 2 9 4 0 3













57 Gibbes



P.O.BOX 6 2 CHARLESTON, SC 29402

Copyright 2019, All rights reserved; This drawing is the properly of the Architect and may not be reproduced in any form without the written permission of the architect.

80 Tradd Str