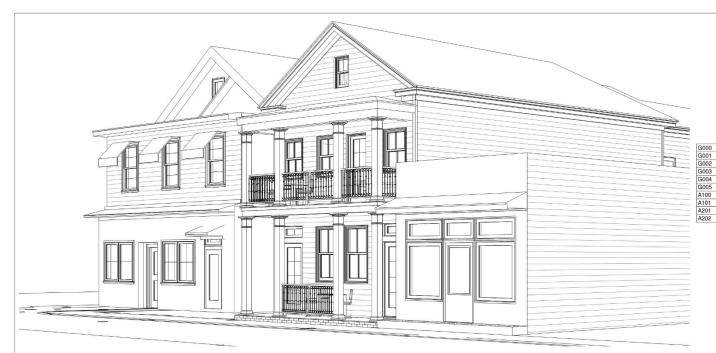

## Agenda Item 9:

94 Spring Street - - TMS # 460-08-03-183
Requesting final approval of a two-story mixed-use building.

New Construction / Cannonborough/Elliottborough
Old and Historic District

# SPRING STREET RESIDENCE 94 SPRING STREET

CHARLESTON, SC 29403
B.A.R. CONCEPTUAL SET
NOVEMBER 26, 2019

TMS: 460-08-03-183 ZONING: LB/STR OVERLAY