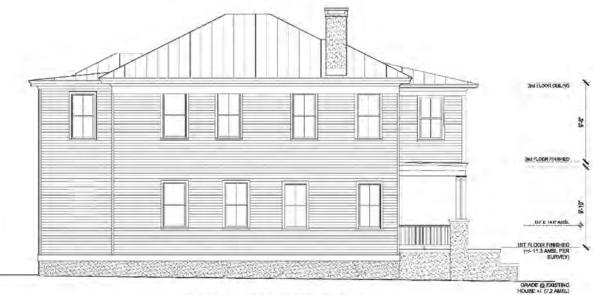

EXISTING EAST SIDE ELEVATION

HOUSING DESIGN MATTERS THEFT LAKE MEAD AVENUE SWITT TOS JACKSCHVELE, PL (1895) TELEPHONE SM 572 1845

DERYL L. PATTERSON

SC LID No. 5985

W A R EAGLE O N E

2 JUDITH STREET
MODIFICATIONS TO DUPLEX RESIDENCE
AND NEW ADDITION

H114 JOHO SUBMITAL NOT VALIO UNLESS WET SIGNATURE AND RAISED SEA

EXISTING EXTERIOR ELEVATIONS

A-200a

EXISTING NORTH (Rear) ELEVATION 1/4" = 1'-0" (1/8" IF HALF-SIZED)

EXISTING WEST SIDE ELEVATION 1/4" = 1'-0" (1/8" IF HALF-SIZED)