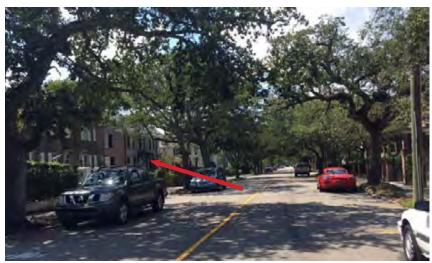

West view of South Battery streetscape. 105 South Battery is shown by arrow.

View of streetscape looking South. North elevation of 105 South Battery, rear chimney not visible.

View of streetscape looking Southeast. Northwest view of 105 South Battery, rear chimney not visible.

Northeast elevation of 105 South Battery. Rear chimney is not visible.

View of rear chimney from Council Street looking East.

View of rear chimney from Council Street looking East. Same aspect of previous photo but approximately 20' further to the South.