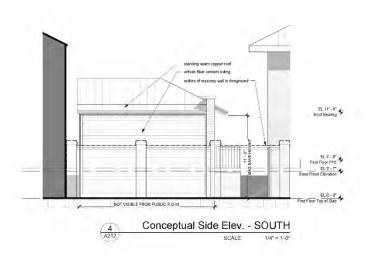

## Agenda Item 11:

103 Ashley Avenue – TMS # 457-03-01-065

Requesting conceptual approval for new construction of a rear dependency.

Category 4 / Harleston Village / circa 1905 / Old City District

A000

Survey Sanborn Maps and Existing Photos A002

A100 A101 A102 Existing and Proposed Site Plan Existing and Proposed Floor Plans Existing and Proposed Roof Plans

Existing and Proposed Building Context Elevations A201

Existing and Proposed Building Context Elevations Proposed Building Elevations Existing Building Elevations A202

A211

A212

A501 3D Perspectives

Conceptual B.A.R. McNulty | 103 Ashley Ave

I CERTIFY THAT THE MEASUREMENTS SHOWN HEREON ARE CORRECT AND THAT THERE ARE NO ENCROACHMENTS OR PROJECTIONS UNLESS SHOWN.

I CERTIFY THAT THE PROPERTY SHOWN HEREON IS IN A SPECIAL FLOOD HAZARD
ZONE ACCORDING TO FEMA AND HUD FLOOD HAZARD BOUNDARY MAPS.