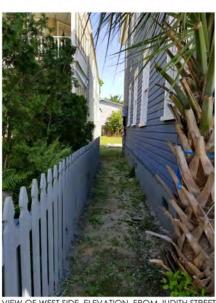

View of chimney at roof valley located at the intersection of the South and West elevations. Photo taken standing at backyard fence.

Detailed view of chimney situated at roof valley. Streetscape view of chimney is obstructed by tree.