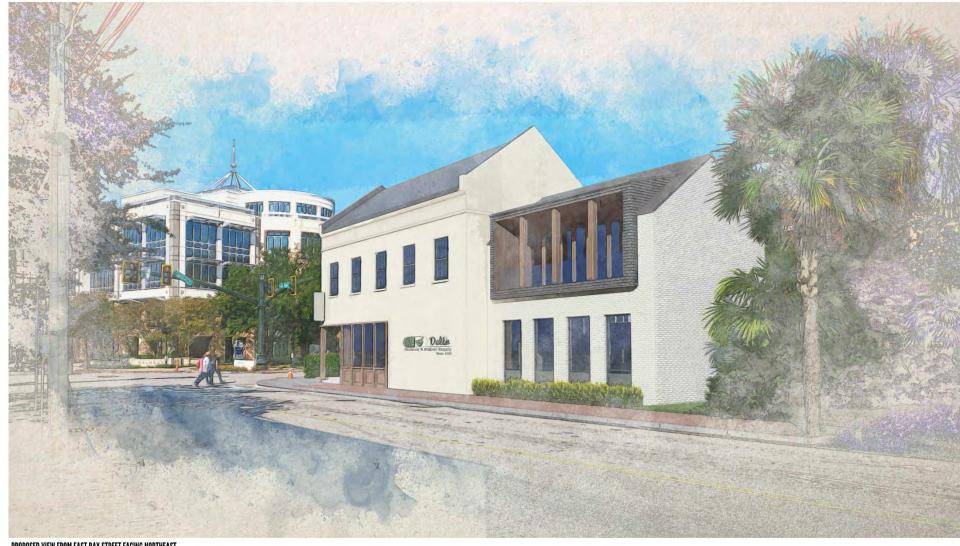

PTD HM DEOR

CS CAST STONE SILL

FP REMOVABLE FLOOD FAMELING SYSTEM
BOO - HYDRODEFENSE FLOOR PLANK XL OR SIM.

NB MARRLE STEPS/LANDING

VS CREEPING VINES ON BRICK,
ENGLISH INV OR SIMILAR

NC METAL COPING

GR GLASS RALING SYSTEM

COL WICCO WRAPPED STEEL COLUMN, BXB

COLOR

MATCH EXISTING STAINED/SEALED RED CEDAR

STAINED/SEALED RED CEDAR

STAINED/SEALED RED CEDAR

DARK SPAY



**ELEVATION KEYNOTES** 

BR MODILAR BRCK- RUNNING BOND SS-W SLATE SHINGLE, RAIN SCREEN SYSTEM, BOO- CUPACLAD

ST-P STUCCO PROFILE- SMOOTH (MASONRY BACKUP) CONC CAST IN PLACE CONCRETE

WIN-1 DIRECT SET WINDOWS- EXTERIOR/INTERIOR WIND STOREFRONT W/ ALEMINUM STORM PANEL SYSTEM, 2" PROFILE

FG W000 FULL GLASS DOOR, MEDIUM STILE, IMPACT RATED

COLOR

STAINED/SEALED RED CEDAR







PROPOSED AERIAL VIEW FACING SOUTHWEST





PROPOSED VIEW FROM EAST BAY STREET FACING NORTHEAST



PROPOSED VIEW FROM CALHOUN STREET FACING SOUTHWEST



Agenda Item 16:

**61 Tradd Street** 

Requesting approval to remove non-historic gate.

Category 2/ Charlestowne/ c.1736 / Old and Historic District



### BOARD OF ARCHITECTURAL REVIEW

#### APPLICATION / CERTIFICATE OF APPROPRIATENESS

| ITY OF CHARLESTON<br>George Street C                                                                                        | harleston, South Carolina                                                      |