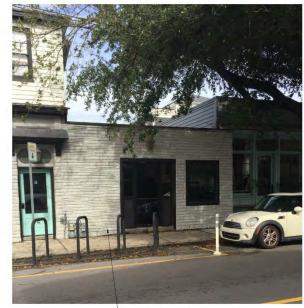

| _      |  |
| -   |             | _      |  |
| -   |             | _      |  |
| _   |             | _      |  |
| _   |             | _      |  |
| _   |             | _      |  |
| _   |             | _      |  |
|     |             |        |  |
|     |             |        |  |
|     |             |        |  |
|     |             |        |  |
|     |             |        |  |
|     |             |        |  |
|     |             |        |  |

94 SPRING ST

SURVEY AND SANBORNS

| Project number | 192      |
|----------------|----------|
| Date           | 11.26.20 |
| Drawn by       | ,        |
| Checked by     |          |

G003

12" = 1'-0"



- COURTYARD AREA BEHIND FACADE

- CMU BLOCK AND METAL PARAPET CAP

BLACK OUT AREA OF DOOR AND WINDOW

- CONCRETE SLAB NOTED IN SURVEY



PROPOSED DEMOLITION OF 1 STORY STRUCTURE



CMU WALL AT FACADE



| No. | Description | Date |
|-----|-------------|------|
|     |             |      |
|     |             |      |
| _   |             |      |
| _   |             | _    |
| _   |             | _    |
| _   |             |      |
|     |             |      |
|     |             |      |
|     |             |      |
|     |             |      |
|     |             | _    |
| _   |             |      |
| _   |             | _    |
|     |             |      |
|     |             |      |
|     |             |      |
|     |             |      |
|     |             |      |
| _   |             | _    |
| _   |             | _    |
| _   |             | _    |
|     |             |      |
|     |             |      |
|     |