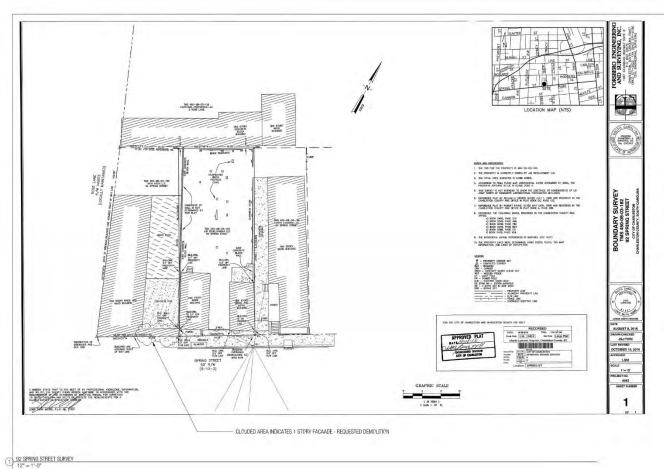

## Agenda Item 9:

94 Spring Street - - TMS # 460-08-03-183
Requesting final approval of a two-story mixed-use building.

New Construction / Cannonborough/Elliottborough
Old and Historic District

## SIMONS YOUNG

+ associates

3 MORRIS STREET SUITE B CHARLESTON SC 29403 843 277 0996 www.simonsyoung.com

# SPRING STREET RESIDENCE 94 SPRING STREET

CHARLESTON, SC 29403
B.A.R. CONCEPTUAL SET
NOVEMBER 26, 2019

TMS: 460-08-03-183 ZONING: LB/STR OVERLAY

94 SPRING ST

SURVEY AND SANBORNS

| Project number | 192      |
|----------------|----------|
| Date           | 11.26.20 |
| Drawn by       | ,        |
| Checked by     |          |

G003

12" = 1'-0"

- COURTYARD AREA BEHIND FACADE

- CMU BLOCK AND METAL PARAPET CAP

BLACK OUT AREA OF DOOR AND WINDOW

- CONCRETE SLAB NOTED IN SURVEY

PROPOSED DEMOLITION OF 1 STORY STRUCTURE

CMU WALL AT FACADE

| No. | Description | Date |
|-----|-------------|------|
|     |             |      |
|     |             |      |
| _   |             |      |
| _   |             | _    |
| _   |             | _    |
| _   |             |      |
|     |             |      |
|     |             |      |
|     |             |      |
|     |             |      |
|     |             | _    |
| _   |             |      |
| _   |             | _    |
|     |             |      |
|     |             |      |
|     |             |      |
|     |             |      |
|     |             |      |
| _   |             | _    |
| _   |             | _    |
| _   |             | _    |
|     |             |      |
|     |             |      |
|     |             |      |
|     |             |      |
|     |             |      |
| -   |             |      |
| _   |             | _    |
| _   |             |      |
|     |             |      |