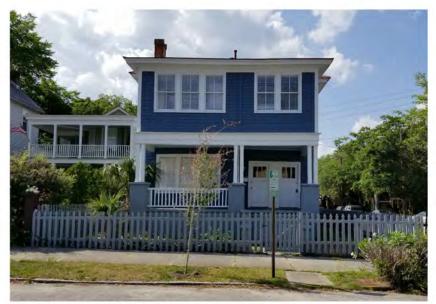

# Agenda Item 3:

105 South Street- - TMS # 457-11-02-051

Requesting final approval for the demolition of the rear chimney.

Not Rated/ (Charlestowne) / c.1932 / Old and Historic District

North view of Council Street streetscape. Location of 105 South Battery is shown by arrow.

South view of Council Street streetscape. 105 South Battery is shown by arrow, at corner of Council Street and South Battery.

East view of South Battery streetscape. 105 South Battery is shown by arrow, at corner of Council Street and South Battery.

West view of South Battery streetscape. 105 South Battery is shown by arrow.

View of streetscape looking South. North elevation of 105 South Battery, rear chimney not visible.

View of streetscape looking Southeast. Northwest view of 105 South Battery, rear chimney not visible.