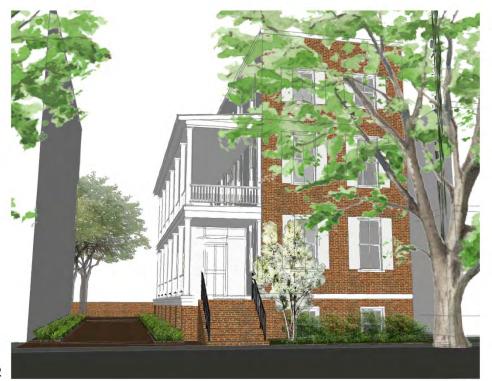

## Agenda Item 12:

40 Hasell Street

Requesting conceptual approval for a 1<sup>st</sup> floor piazza enclosure with steel windows, and modifications to an existing 2<sup>nd</sup> floor piazza enclosure.

Category 3/ Ansonborough / circa 1840 / Old and Historic District

# BIASCOECHEA & CRUZ RESIDENCE