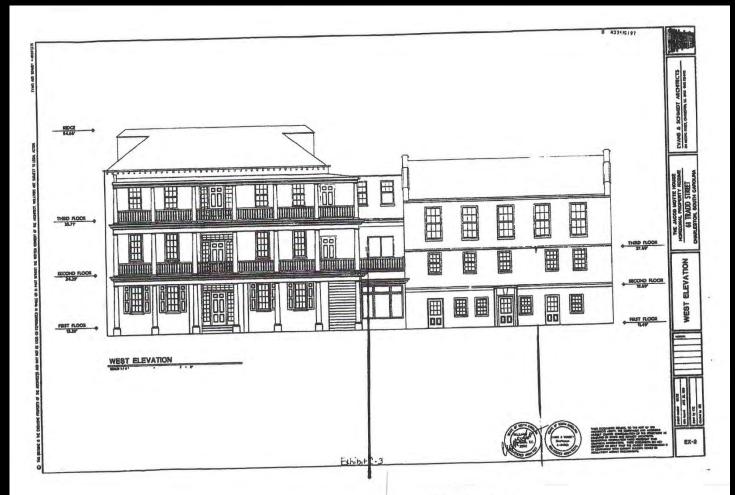

# Agenda Item 3:

105 South Street- - TMS # 457-11-02-051

Requesting final approval for the demolition of the rear chimney.

Not Rated/ (Charlestowne) / c.1932 / Old and Historic District

North view of Council Street streetscape. Location of 105 South Battery is shown by arrow.