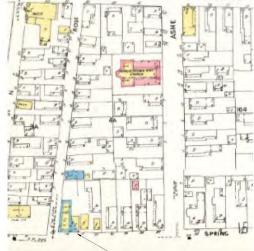

1951 SANBORN MAP SHOWING MOSTLY VACANT LOT

94 SPRING ST

SURVEY AND SANBORNS

| Project number | 192      |
|----------------|----------|
| Date           | 11.26.20 |
| Drawn by       | ,        |
| Checked by     |          |

G003

12" = 1'-0"

- COURTYARD AREA BEHIND FACADE