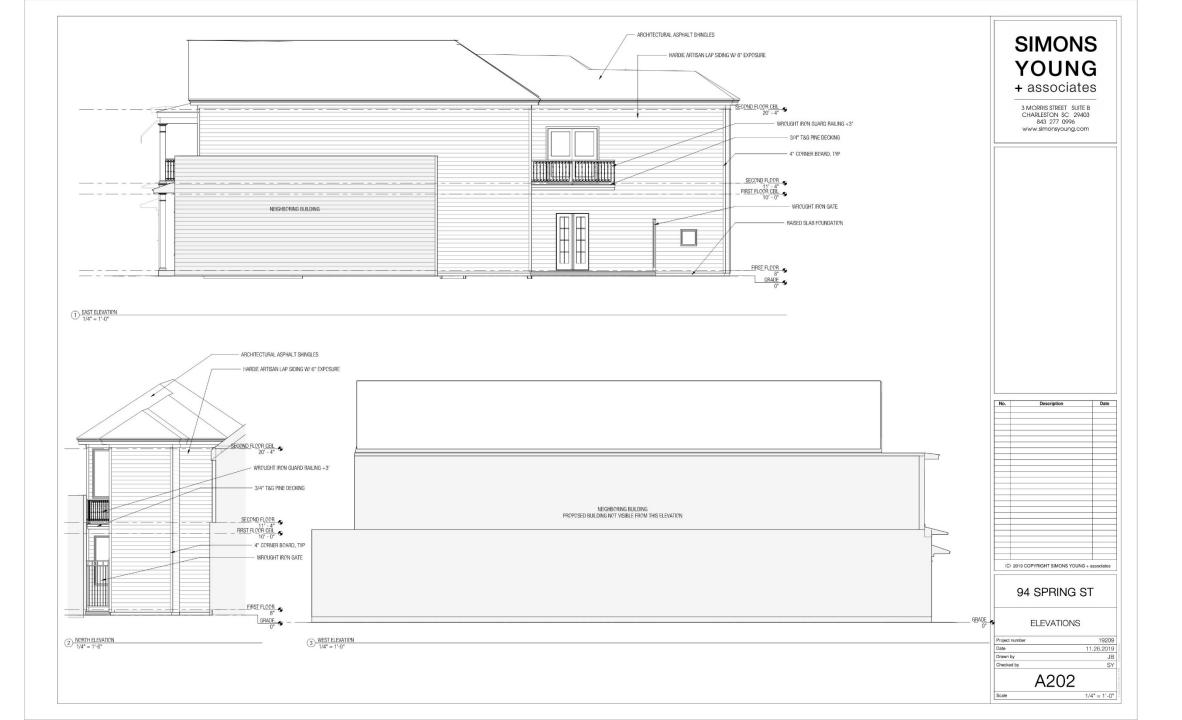

#### 94 SPRING ST

**ELEVATIONS** 

| Project number | 1920       |
|----------------|------------|
| Date           | 11.26.2019 |
| Drawn by       | JE         |
| Checked by     | S          |

A201

1/4" = 1'-0"