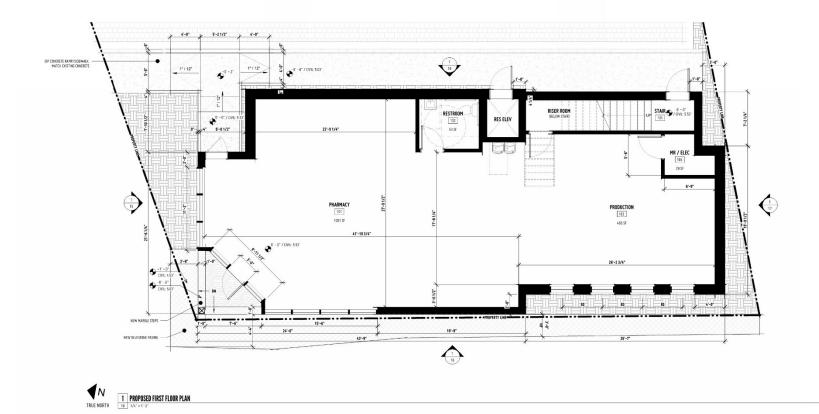

|  |  |  |  |
|                    |                                          |                                                                                                                                |  |  |  |  |
|                    | -761-52553                               | ,                                                                                                                              |  |  |  |  |



N TRUE NO









1963 HISTORIC PHOTO OF 41 CALHOUN STREET FROM EAST BAY STREET- DEMOLISHED 1964



1963 HISTORIC PHOTO OF 41 CALHOUN STREET FROM EAST BAY STREET- DEMOLISHED 1964







TRUE NORTH

1 PROPOSED ARCHITECTURAL SITE PLAN

1 1/8" = 1"-0"



















2 PROPOSED NORTH STREETSCAPE ELEVATION (ALONG CALHOUN STREET)



1 PROPOSED SOUTH STREETSCAPE ELEVATION (ALONG CALHOUN STREET)





1 PROPOSED WEST STREETSCAPE ELEVATION (ALONG EAST BAY STREET



2 PROPOSED EAST STREETSCAPE ELEVATION (ALONG EAST BAY STREET)





1 PROPOSED NORTH ELEVATION
15 1/4" = 1"-0"



#### COLOR BR MODILAR BRICK - RUNNING BOND SS-W SLATE SHINGLE, RAIN SCREEN SYSTEM, BOO- CUPACLAD ST-P STUCCO PROFILE- SMOOTH (MASONRY BACKUP) CONC CAST IN PLACE CONCRETE MATCH EXISTING STAINED/SEALED RED CEBAR WIN-3 DIRECT SET WINDOWS- EXTERIOR EXTRIDED ALUMINUM CASING AND INTERIOR WCOO TRIM, IMPACT RATED FG WOOD FULL GLASS DOOR, MEDIUM STILE, IMPACT RATED STAINFO/SEALED RED CEDAR F PTD HM DEOR DARK SEAY CREEPING VINES ON BRICK ENGLISH IVY OR SIMILAR MC METAL COPING GR