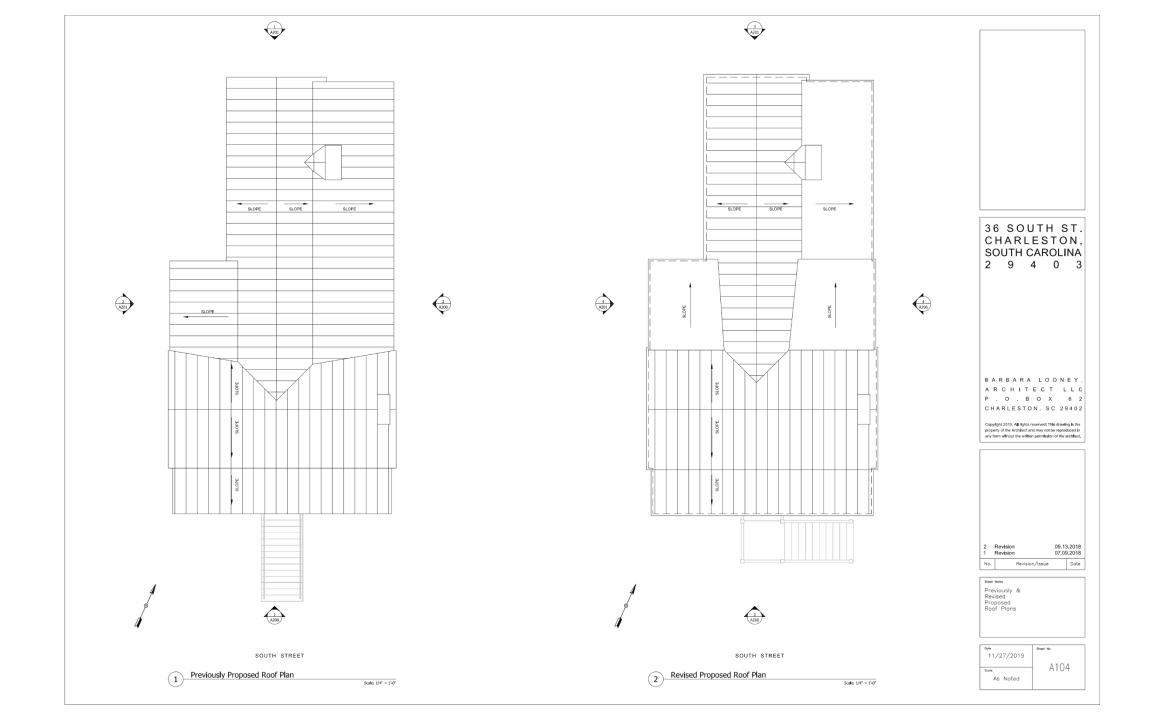

DERYL L. PATTERSON

SC LID. No. 5985

STREET MODIFICATIONS TO DUPLEX RESIDENCE AND NEW ADDITION JUDITH N

12 12:2010 SUBMITAL NOT VALID UNLESS WET SIGNATURE AND RAISED SEAL

EXISTING ROOF PLAN

#### **Previous Roof Plan**

PREVIOUS ROOF PLAN 1/4" = 1'-0" (1/8" IF HALF-SIZED) (Submitted 7.25.19)

HOUSING OFFICE MATTERS THEFT LAKE MEAD AVENUE SWITTH TOS JACKSONVELE, PLINGSS TELEPHONE DALSTS, THE

DERYL L. PATTERSON

SC LID. No. 5985

MODIFICATIONS TO DUPLEX RESIDENCE AND NEW ADDITION ш ш STR JUDITH

N

PREVIOUS & PROPOSED ROOF PLANS

EXISTING SOUTH ELEVATION
NO ADDITIONAL CHANGES REQUIRED

144" = 1'-Q" (1)8" IF HALF-SIZED)