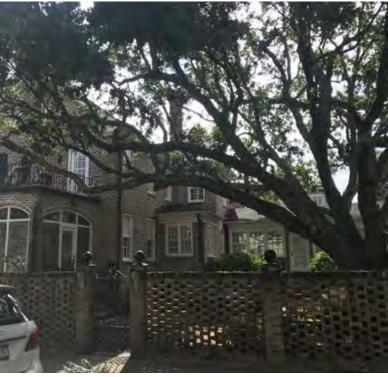

View of chimney at roof valley located at the intersection of the South and West elevations. Photo taken standing at backyard fence.

Detailed view of chimney situated at roof valley. Streetscape view of chimney is obstructed by tree.