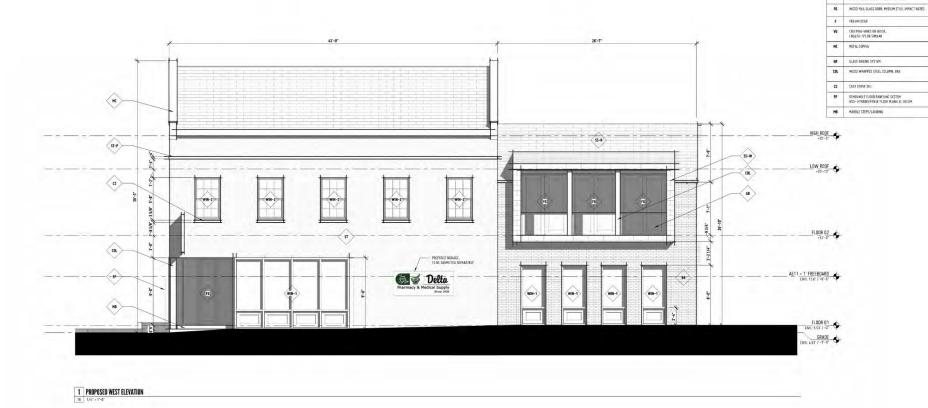

### INDEX

| CI   | EXTERIOR VIEWS                                         |
|------|--------------------------------------------------------|
| C2   | EXTERIOR VIEWS                                         |
| 51   | SURVEY                                                 |
| S2   | PROPOSED SITE PLAN                                     |
| \$3  | SITE LOCATION                                          |
| S4   | STREETSCAPE                                            |
| \$5  | STREETSCAPE                                            |
| 56   | SANBORN MAPS                                           |
| S7   | SANBORN MAPS AND SITE PLAN                             |
| 82   | HISTORIC CARD                                          |
| \$9  | HISTORIC DOCUMENTATION                                 |
| X1.0 | EXISTING FOUNDATION PLAN                               |
| XI.I | EXISTING FIRST FLOOR PLAN                              |
| X1.2 | EXISTING SECOND FLOOR PLAN                             |
| X1.3 | EXISTING THIRD FLOOR PLAN                              |
| X1.4 | EXISTING ROOF PLAN                                     |
| A1.0 | PROPOSED FOUNDATION PLAN                               |
| PI.I | PREVIOUS FIRST FLOOR PLANS                             |
| Al.I | PROPOSED FIRST FLOOR PLAN                              |
| P1.2 | PREVIOUS SECOND FLOOR PLANS                            |
| A1.2 | PROPOSED SECOND FLOOR PLAN                             |
| A1.3 | PROPOSED THIRD FLOOR PLAN                              |
| A1.4 | PROPOSED ROOF PLAN                                     |
| P2.1 | PREVIOUS SOUTH ELEVATIONS                              |
| A2.1 | EXISTING AND PROPOSED SOUTH ELEVATION                  |
| P2.2 | PREVIOUS WEST ELEVATIONS                               |
| X2.2 | EXISTING WEST ELEVATION                                |
| A2.2 | PROPOSED WEST ELEVATION                                |
| P2.3 | PREVIOUS NORTH ELEVATIONS                              |
| A2.3 | EXISTING AND PROPOSED NORTH ELEVATION                  |
| P2.4 | PREVIOUS EAST ELEVATIONS                               |
| X2.4 | EXISTING EAST ELEVATION                                |
| A2.4 | PROPOSED EAST ELEVATION                                |
| A2.5 | PROPOSED SECTION E                                     |
| A2.6 | PROPOSED SECTION F AND G                               |
| A3.1 | TYPICAL WALL ELEVATION, WALL SECTION AND STAIR SECTION |
| A4.1 | DOOR AND WINDOW SCHEDULES                              |
| A4.2 | DOOR AND WINDOW DETAILS                                |
| X2.0 | EXISTING EXTERIOR IMAGES                               |
| X2.1 | EXISTING EXTERIOR IMAGES                               |
| X2.2 | EXISTING EXTERIOR IMAGES                               |
| X2.3 | EXISTING EXTERIOR IMAGES                               |
| X2.4 | EXISTING EXTERIOR IMAGES                               |
| X2.5 | EXISTING EXTERIOR IMAGES                               |