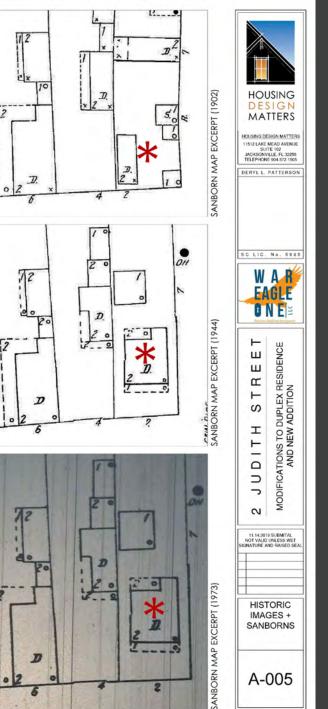

#### Agenda Item 10:

2 Judith Street - - TMS # 459-09-03-132

Request conceptual approval for new construction of a rear dependency.

Category 4/(Mazyck-Wraggborough)/c.1905/Old City District

CURRENT JUDITH STREET VIEW