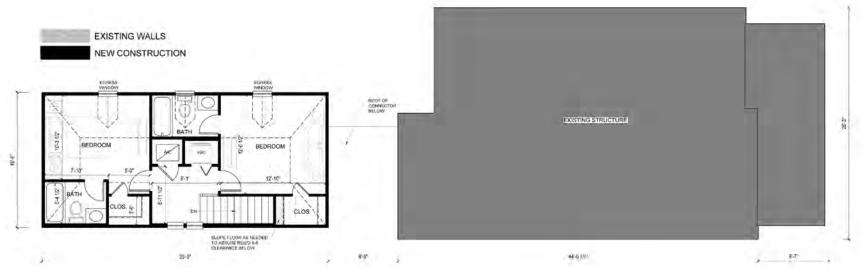

#### **Previous Roof Plan**

PREVIOUS ROOF PLAN 1/4" = 1'-0" (1/8" IF HALF-SIZED) (Submitted 7.25.19)

HOUSING OFFICE MATTERS THEFT LAKE MEAD AVENUE SWITTH TOS JACKSONVELE, PLINGSS TELEPHONE DALSTS, THE

DERYL L. PATTERSON

SC LID. No. 5985

MODIFICATIONS TO DUPLEX RESIDENCE AND NEW ADDITION ш ш STR JUDITH

N

PREVIOUS & PROPOSED ROOF PLANS

EXISTING SOUTH ELEVATION
NO ADDITIONAL CHANGES REQUIRED

144" = 1'-Q" (1)8" IF HALF-SIZED)