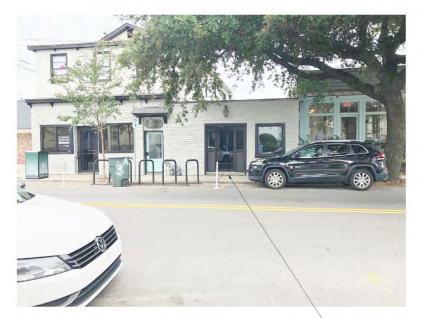

94 SPRING ST

IMAGERY

 Project number
 19209

 Date
 11.26.2019

 Drawn by
 JB

 Checked by
 SY

G002

12" = 1