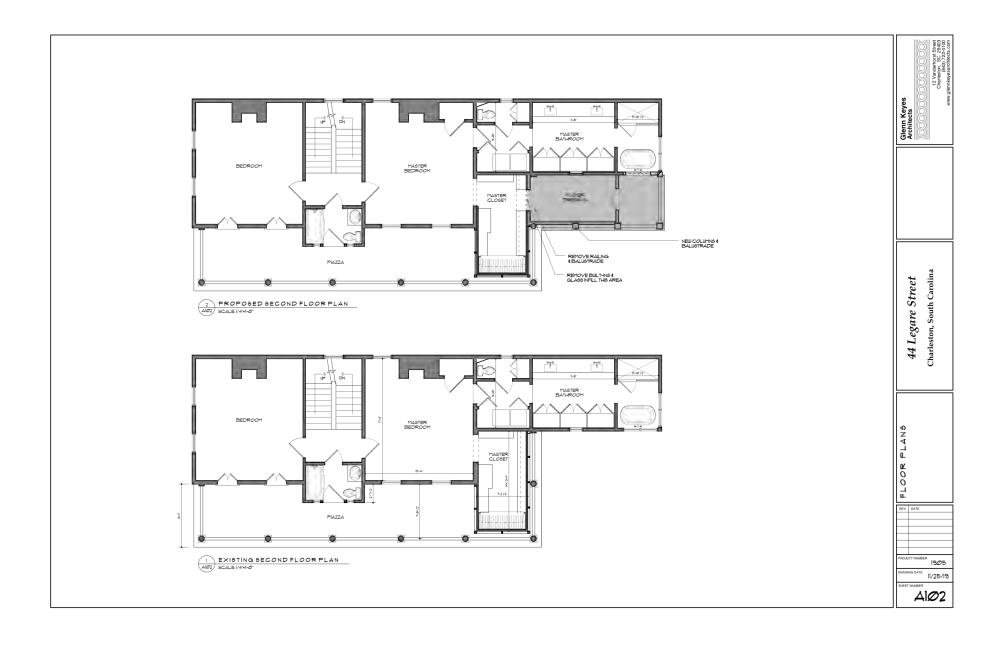

T



**EXISTING SITE PHOTOS** 



**EXISTING SITE PHOTOS** 



**CONTEXT PHOTOS** 



CONTEXT PHOTOS



HISTORIC IMAGES – 1973 SURVEY CARD



# APPLICANT PRESENTATION





LEGARE STREET ELEVATION
P-I NO SCALE

AREA OF 3rd FLOOR ADDITION & PIAZZA EXTENSION



2 AERIAL VIEW
NO SCALE



3 SOUTHWEST ELEVATION NO SCALE



4 VIEW OFADDITION FROM DRIVEWAY
P-1 NO SCALE

44 Legare Street

Glenn Keyes Architects

Charleston, South Carolina

EXISTING CONDITIONS PHOTOS 1905 11/25/19 P-1



| EAST ELEVATION-ADDITION | P-2 | NO SCALE



2 PARTIAL SOUTH ELEVATION
P-2 NO SCALE



3 PIAZZA EAST ELEVATION
P-2 NO SCALE



4 NORTH ELEVATION P-2 NO SCALE

44 Legare Street
Charleston, South Carolina

Glenn Keyes Architects

PROJECTINAMER 1905
DIMENTO DATE

PROJECTINAMER 1905
DIMENTO DATE

1/25/19
DEET NAMER

















Agenda Item 15:

**41 Calhoun Street** 

Requesting conceptual approval for the new construction of a twostory mixed use building.

New Construction / Ports Area / Old and Historic District



#### **DELTA PHARMACY**

41 Calhoun Street Charleston, SC



|                    |                                          | NFORMATION                                                                                                                     |  |  |  |  |
|--------------------|------------------------------------------|--------------------------------------------------------------------------------------------------------------------------------|--|--|--|--|
| DESCRIP            | TIEN                                     | NEW COMMERCIAL BUILDING WITH PHARMACY ON FIRST FLOOR