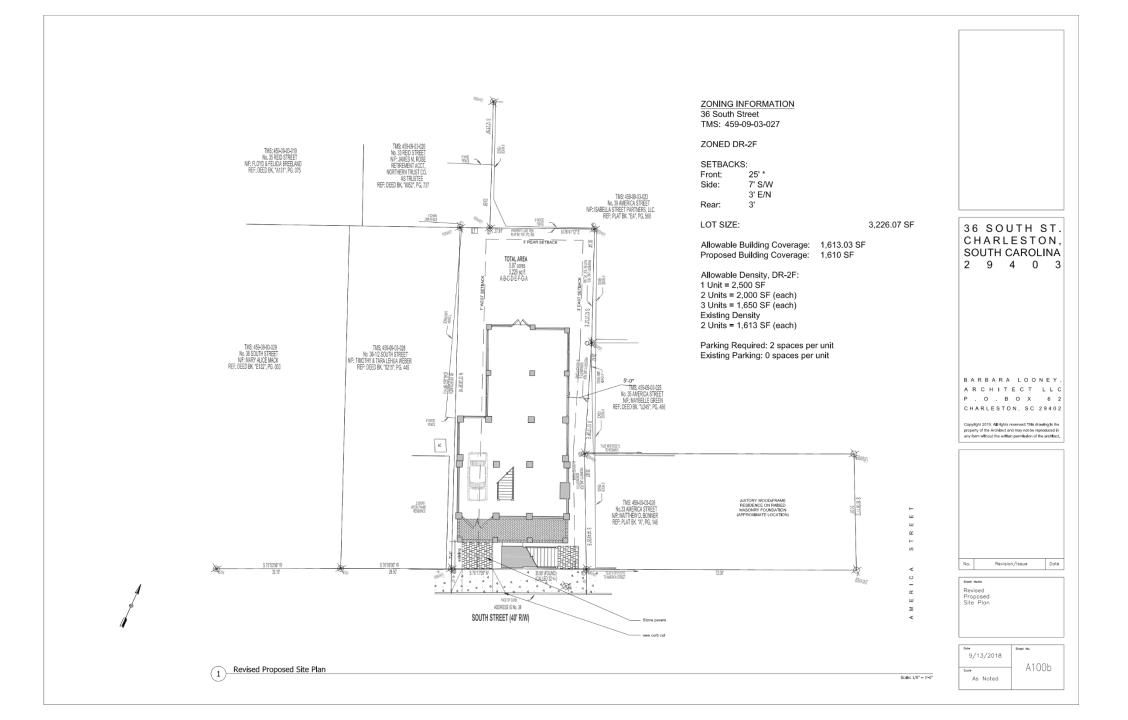

#### RENOVATION OF A DUPLEX + NEW ADDITION AT 2 JUDITH STREET CHARLESTON, SOUTH CAROLINA

CHARLESTON, SOUTH CAROLINA

TMS #: 459-09-03-132 ZONING DISTRICT: DR-2F GOVERNING CODE: IRC 2015 FLOOD ZONE: 'AE[13]', FFE @ 11.3' AMSL

#### DRAWING SCHEDULE:

| A-001  | TITLE + DRAWING SCHEDULE                     |
|--------|----------------------------------------------|
| A-002  | CONTEXT PHOTOS                               |
| A-003  | EXISTING CONDITIONS PHOTOS                   |
| A-004  | EXISTING CONDITIONS PHOTOS                   |
| A-005  | HISTORIC IMAGES + SANBORN MAPS               |
| A-006  | EXISTING SITE PLAN                           |
| A-007  | SITE PLANS (PREVIOUS + PROPOSED)             |
| A-101  | FIRST FLOOR PLANS (PREVIOUS + PROPOSED)      |
| A-102  | SECOND FLOOR PLANS (PREVIOUS + PROPOSED)     |
| A-103  | ROOF PLANS (EXISTING)                        |
| A-104  | ROOF PLANS (PREVIOUS + CURRENT)              |
| A-200a | EXTERIOR ELEVATIONS (EXISTING)               |
| A-200b | EXTERIOR ELEVATIONS (EXISTING)               |
| A-201  | EAST ELEVATIONS (PREVIOUS + PROPOSED)        |
| A-202  | NORTH & SOUTH ELEVATIONS (PREVIOUS + PROPOSE |
| A-203  | WEST ELEVATIONS (PREVIOUS + PROPOSED)        |
| A-301  | 3D STUDIES                                   |
| A-302  | ILLUSTRATION OF SUBORDINATE SCALE            |
|        |                                              |