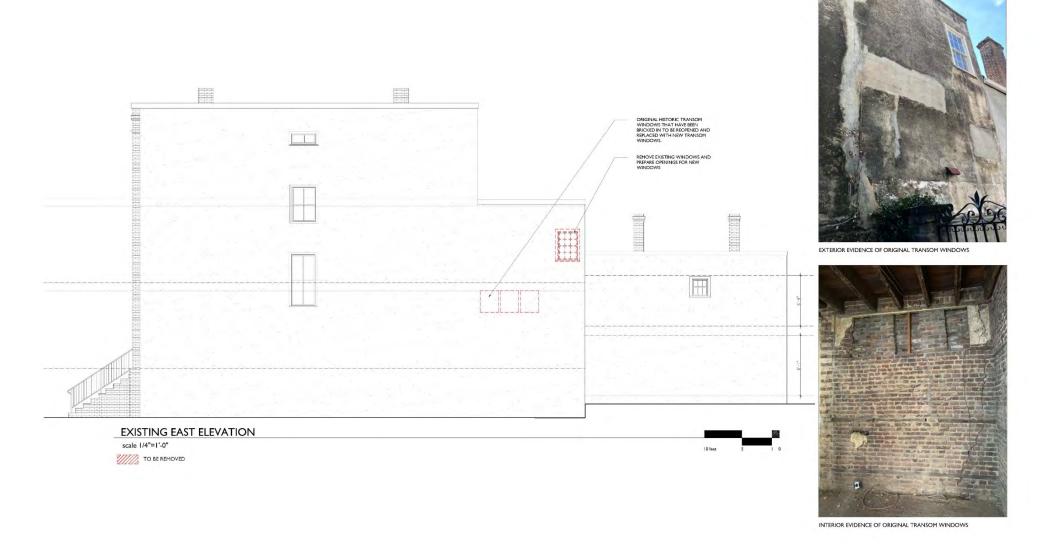

#### **Previous East Side Elevation**

PREVIOUS EAST SIDE ELEVATION

1/4" = 1'-0" (1/8" IF | HALF-SIZED)
(Submitted 7.25.19)

HOUSING MATTERS HOUSING DESIGN MATTERS TISTO LAKE MEAD AVENUE SHITTI TOZ JACKSONVELE, PL TIZZSI TELEPHONE CON 572 1965 DERVL L. PATTERSON SC LIC. No. 5985 WAR DNE MODIFICATIONS TO DUPLEX RESIDENCE AND NEW ADDITION ш ш H S DITH  $\supset$ 7 N U2 12,2010 SUBMITAL NOT VALID UNLESS WET SIGNATURE AND RAISED SEA PREVIOUS & PROPOSED EXTERIOR **ELEVATIONS** 

PROPOSED EAST SIDE ELEVATION