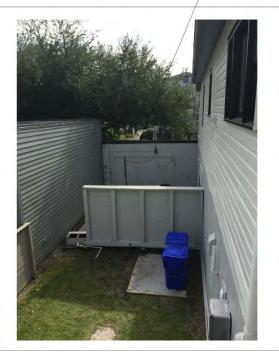

View of chimney at roof valley located at the intersection of the South and West elevations. Photo taken standing at backyard fence.

Detailed view of chimney situated at roof valley. Streetscape view of chimney is obstructed by tree.

Detailed view of chimney situated at roof valley. Arrow depicts valley adjoining Northeast corner of chimney.

Chimney situated at valley.

Evidence of former Boiler Room as noted in 2012 renovation plan.