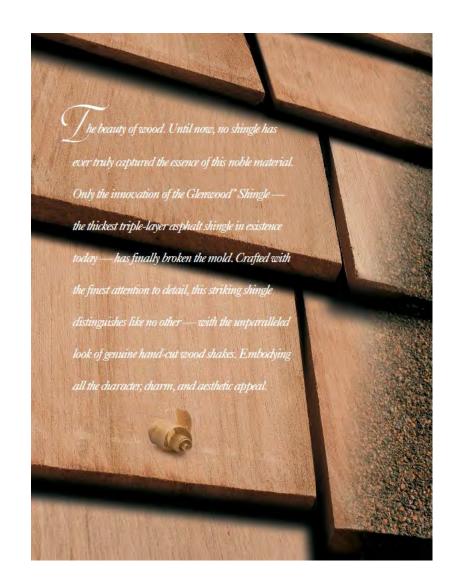

## You will believe your eyes.

When it came to creating the industry's most authentic wood shake-look shingle, we knew we had to deliver nothing less than all the remarkable, natural beauty of genuine hand-split wood shakes. But we didn't stop there. Not only did we ensure that this innovative shingle would provide all the top performance you'd expect — we also enhanced its dimensionality.

We're proud to say that no other triple-layer asphalt shingle matches the thickness of our premium Glenwood" Shingles. You can see the difference for yourself; there's simply no comparison. For the ultimate in depth and dimension for your roof — and the most realistic wood-shake look that a shingle can provide — you need search no further.

Glenwood\* Shingles. A bold, beautiful departure from the rest.

The Triple-Layer Design Of A Glenwood\* Shingle

Mole-II is difficult to reproduce the color darity and actual color blands of these products. Solare saleding yearcolor, places ask to see several full-size shinglis.