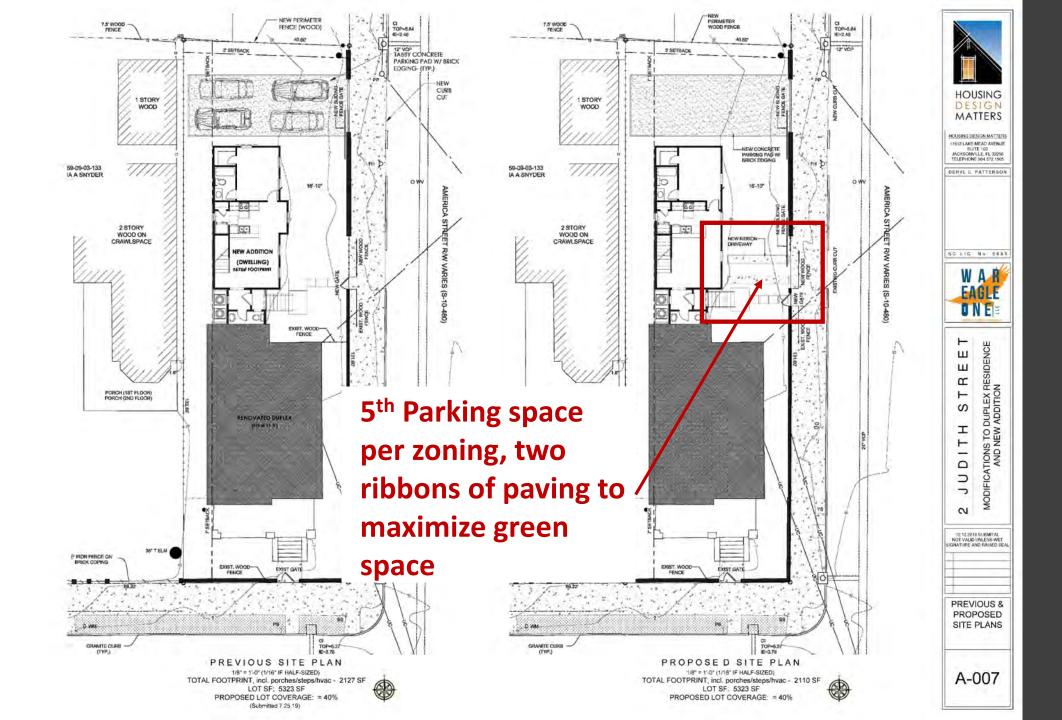

#### Agenda Item 10:

2 Judith Street - - TMS # 459-09-03-132

Request conceptual approval for new construction of a rear dependency.

Category 4/(Mazyck-Wraggborough)/c.1905/Old City District

CURRENT JUDITH STREET VIEW

DERYL II. PATTERSON

SC LIG. No. 5085 WAR ONE

> MODIFICATIONS TO DUPLEX RESIDENCE AND NEW ADDITION Ш ш Œ S DITH

12 12 2019 SUBMITAL NOT VALID UNLESS WET GNATURE AND RAISED SEAL

7 N

PREVIOUS & PROPOSED

SITE PLANS