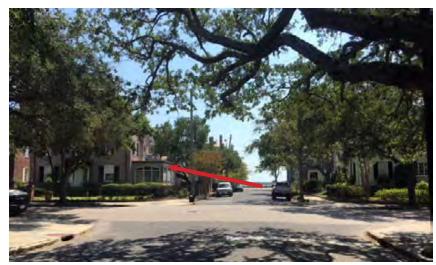

South view of Council Street streetscape. 105 South Battery is shown by arrow, at corner of Council Street and South Battery.

East view of South Battery streetscape. 105 South Battery is shown by arrow, at corner of Council Street and South Battery.

West view of South Battery streetscape. 105 South Battery is shown by arrow.

View of streetscape looking South. North elevation of 105 South Battery, rear chimney not visible.

View of streetscape looking Southeast. Northwest view of 105 South Battery, rear chimney not visible.