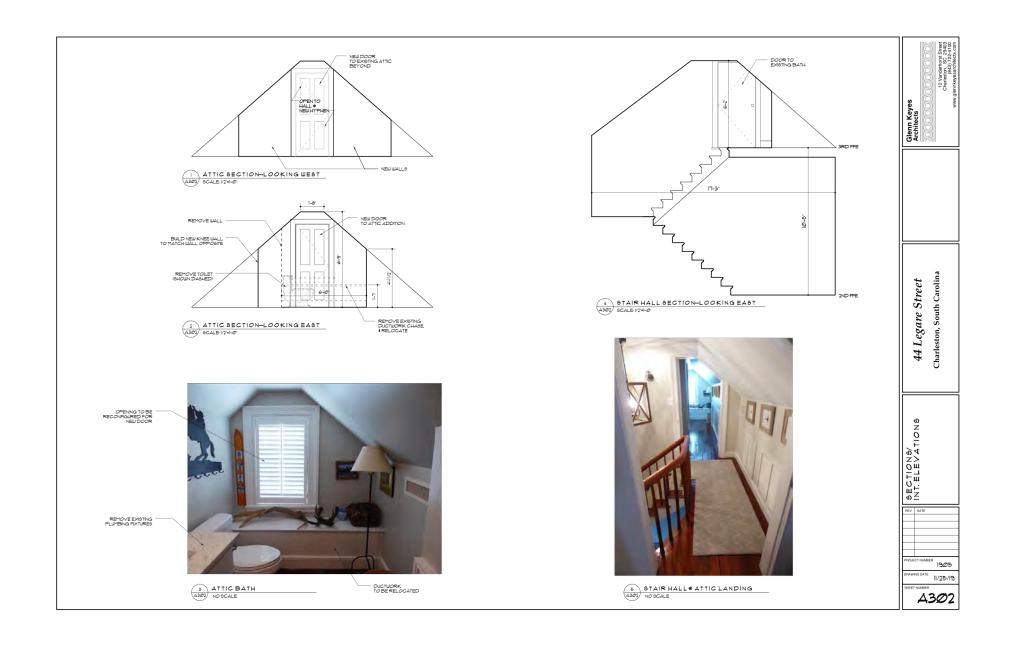

# Agenda Item 3:

105 South Street- - TMS # 457-11-02-051

Requesting final approval for the demolition of the rear chimney.

Not Rated/ (Charlestowne) / c.1932 / Old and Historic District

North view of Council Street streetscape. Location of 105 South Battery is shown by arrow.

South view of Council Street streetscape. 105 South Battery is shown by arrow, at corner of Council Street and South Battery.

East view of South Battery streetscape. 105 South Battery is shown by arrow, at corner of Council Street and South Battery.

West view of South Battery streetscape. 105 South Battery is shown by arrow.

View of streetscape looking South. North elevation of 105 South Battery, rear chimney not visible.

View of streetscape looking Southeast. Northwest view of 105 South Battery, rear chimney not visible.

Northeast elevation of 105 South Battery. Rear chimney is not visible.

View of rear chimney from Council Street looking East.

View of rear chimney from Council Street looking East. Same aspect of previous photo but approximately 20' further to the South.

View of chimney at roof valley located at the intersection of the South and West elevations. Photo taken standing at backyard fence.

Detailed view of chimney situated at roof valley. Streetscape view of chimney is obstructed by tree.

Detailed view of chimney situated at roof valley. Arrow depicts valley adjoining Northeast corner of chimney.

Chimney situated at valley.

Evidence of former Boiler Room as noted in 2012 renovation plan.