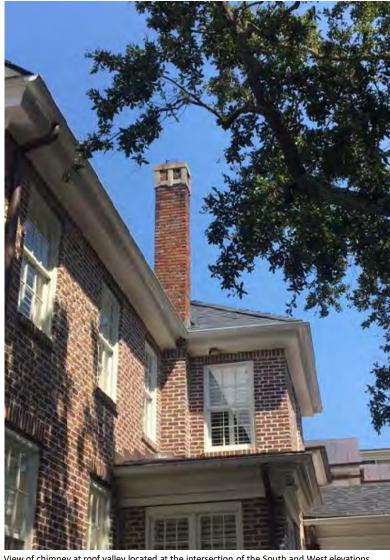

View of chimney at roof valley located at the intersection of the South and West elevations. Photo taken standing at backyard fence.

Detailed view of chimney situated at roof valley. Streetscape view of chimney is obstructed by tree.

Detailed view of chimney situated at roof valley. Arrow depicts valley adjoining Northeast corner of chimney.

Chimney situated at valley.

Evidence of former Boiler Room as noted in 2012 renovation plan.