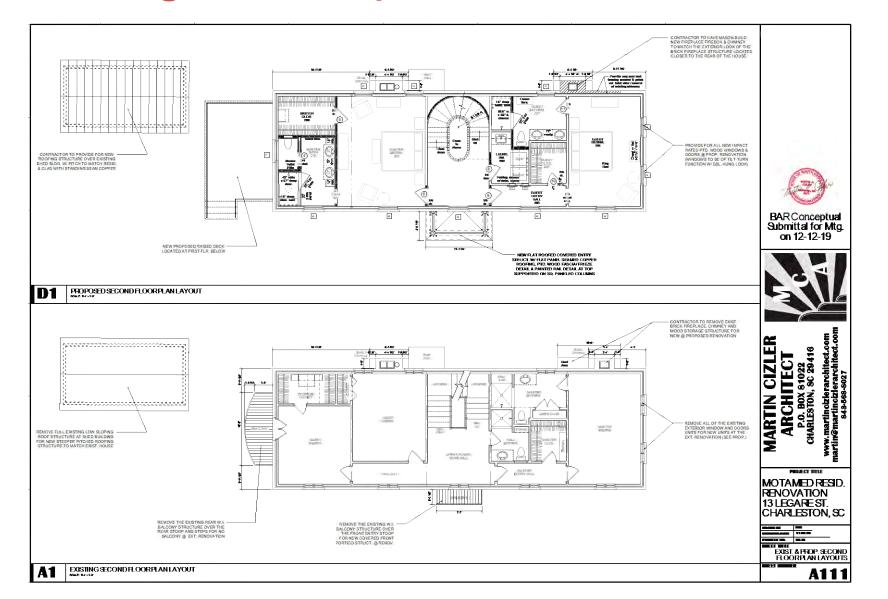

# Agenda Item 4:

145 Moultrie Street - - TMS # 460-02-04-010

Requesting after-the-fact approval for demolition of cement tile roof

Category 3 (Hampton Park Terrace) c.1935 Historic Materials Demo District

# 145 Moultrie Street

### MICHAEL H. HANCE, PE LLC

STRUCTURAL DESIGN AND CONSULTING

1133 Club Tetrace Nourr Pleasant S.C. 29484 Telephone. (843) 850-2548 Whancepo@compast.nct

October 9, 2019

James Meadors 145 Moultrie Street Charleston, South Carolina 29412

Subject:

Structural Assessment – Roof Closure System 145 Moultrie Street Charleston, South Carolina 29412

Mr. Meadors

The purpose of the following letter is to provide a review of the existing roof framing and a recommendation regarding replacement of the existing roof closure system at the subject property. Per your request, a site inspection of the existing roof framing was performed. Visual observations were limited to the structural roof components in the attic area only. The existing main roof system at the subject property is constructed of a hip roof configuration that supports concrete tile roofing. Hip rafters and dormer framing extend a center ridge line and terminate at exterior walls. Modifications performed by the previous owner included the removal of ridge support and installation of intermediate knee walls in the attic space. Due to the weight of the existing concrete tile roofing and relocation of vertical support, deflection of hip rafter framing was evident. As part of renovations to the existing structure, it is our understanding the existing concrete tile roofing has been removed and a new roof closure system is to be installed.

#### Roof Closure System Recommendation:

Based on the modifications to the roof framing described above, the installation of state or concrete tiles similar to the existing roofing is not recommended due to the heavier loads introduced by these systems. Based on the roof framing observed, the new roof closure system should be limited to copper or asphalt shingle roofing only.