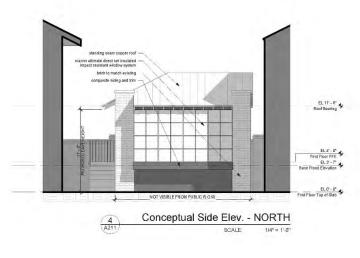

Existing and Proposed Roof Plans e. A102

Conceptual North Context Elevation

SCALE: 478"= 47.0"

Existing North Context Elevation
SCALE 1/8" = 1'-0"

| Revisions |             |      |  |  |
|-----------|-------------|------|--|--|
| No.       | Description | Date |  |  |
|           |             |      |  |  |
|           |             |      |  |  |
|           |             |      |  |  |
| -         |             |      |  |  |

Conceptual South Context Elev.

A202 SCALE: 1/8" = 1'-0"

| No. | Description | Date |
|-----|-------------|------|
|     |             |      |
|     |             |      |
|     |             |      |
|     |             |      |
| _   |             | _    |