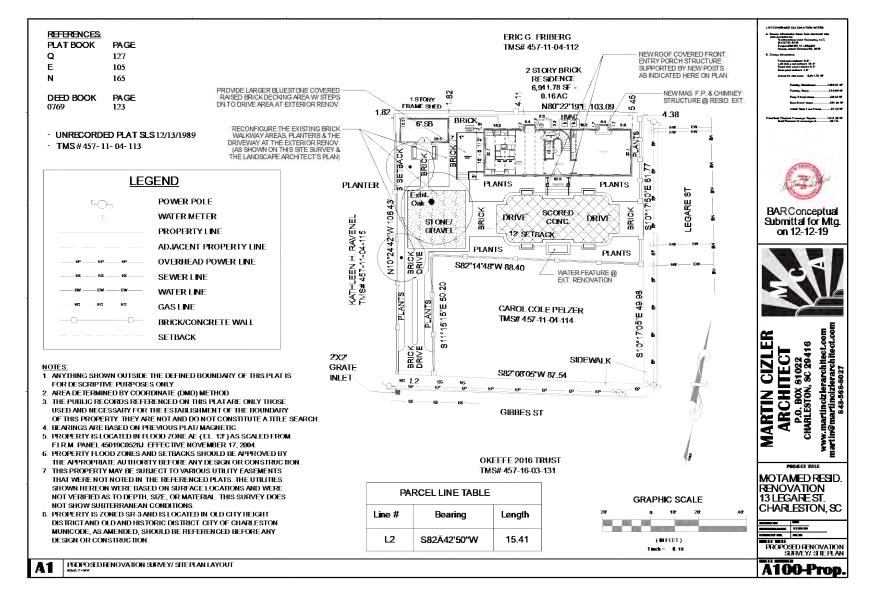

## Agenda Item 5:

40 Gibbes Street - - TMS # 457-11-04-131 Requesting an appeal of staff denial of roof materials.

Not Surveyed/ (Charlestowne) / c. 1927 / Old and Historic District