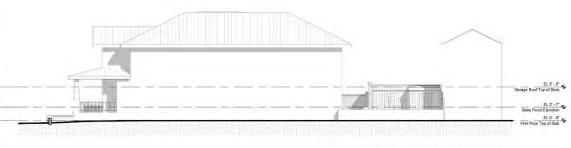

Existing and Proposed Roof Plans e. A102

Conceptual North Context Elevation

SCALE: 478"= 47.0"

Existing North Context Elevation
SCALE 1/8" = 1'-0"

| Revisions |             |      |  |  |
|-----------|-------------|------|--|--|
| No.       | Description | Date |  |  |
|           |             |      |  |  |
|           |             |      |  |  |
|           |             |      |  |  |
| -         |             |      |  |  |