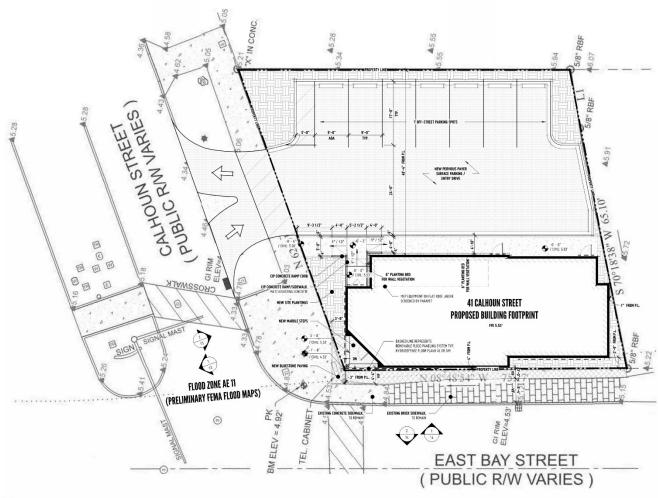

Existing and Proposed Site Plan

- contract Notes

  Contrador shall maintain a neal & orderly containuous site at all times and shall not allow the unexcessary accumulation of times and shall not allow the unexcessary accumulation of contract and times and shall not allow the unexcessary accumulation of contract and times and shall not accumulate the contract of wax. In contract the wax and times approach by Overlag the contract of wax. Contractor shall be rescondate to the coordinated with all most approach and the contractor of wax. Contractor shall be rescondate for seconing all required premise and approach and the contractor of wax. Contractor shall be rescondate for seconing all required premise and approach and the contractor of the premise that the contractor of the c

Existing and Proposed Roof Plans e. A102

Conceptual North Context Elevation

SCALE: 478"= 47.0"

Existing North Context Elevation
SCALE 1/8" = 1'-0"

| Revisions |             |      |  |  |
|-----------|-------------|------|--|--|
| No.       | Description | Date |  |  |
|           |             |      |  |  |
|           |             |      |  |  |
|           |             |      |  |  |
| -         |             |      |  |  |