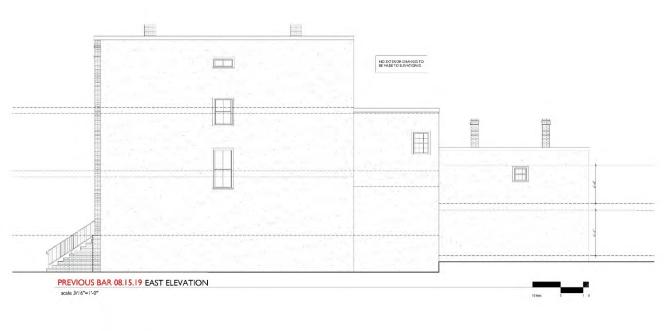

## Agenda Item 12:

40 Hasell Street

Requesting conceptual approval for a 1<sup>st</sup> floor piazza enclosure with steel windows, and modifications to an existing 2<sup>nd</sup> floor piazza enclosure.

Category 3/ Ansonborough / circa 1840 / Old and Historic District

# BIASCOECHEA & CRUZ RESIDENCE