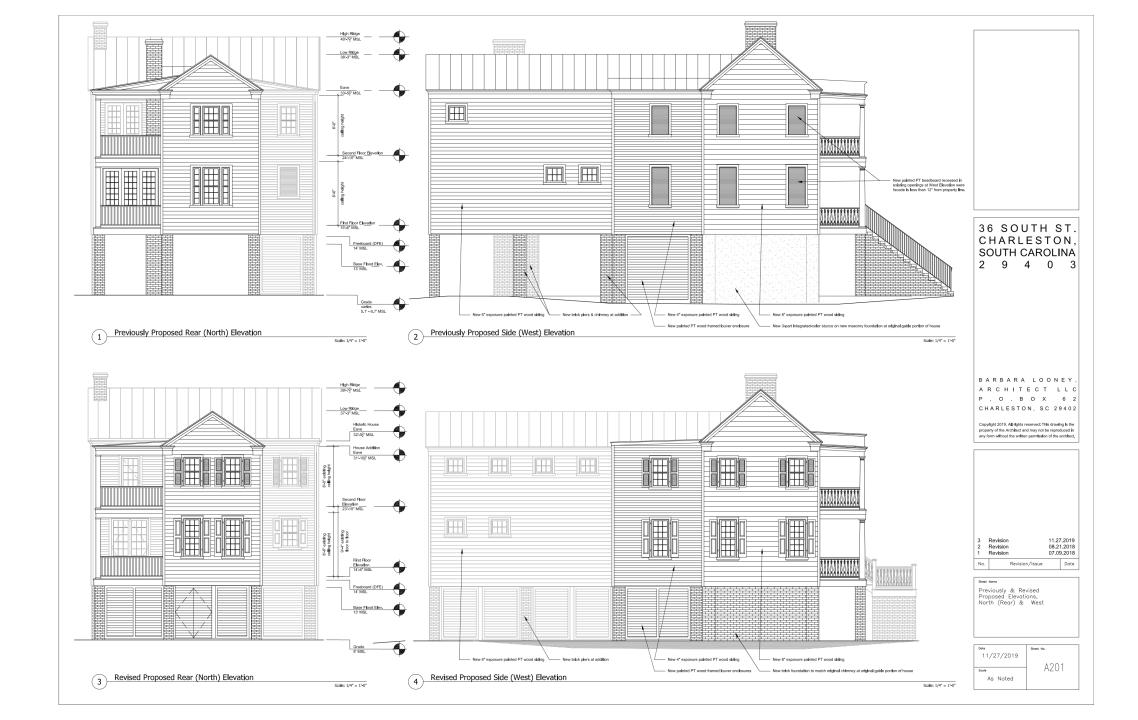

H114 JOHO SUBMITAL NOT VALIO UNLESS WET SIGNATURE AND RAISED SEA

EXISTING EXTERIOR ELEVATIONS

A-200a

EXISTING NORTH (Rear) ELEVATION 1/4" = 1'-0" (1/8" IF HALF-SIZED)

EXISTING WEST SIDE ELEVATION 1/4" = 1'-0" (1/8" IF HALF-SIZED)

HOUSING DESIGN MATTERS TISSPLAKE MEAD AVENUE SMITT TOZ JACKSCHVELE, PL (1255) TELEPHONE SM 572 1345

DERYL L. PATTERSON

SC LID. No. 5985

MODIFICATIONS TO DUPLEX RESIDENCE AND NEW ADDITION ш ш STR DITH  $\supset$ 7 N

H 14 JOIO SUBMITAL NOT VALID UNLESS WET SIGNATURE AND RAISED SEAL

EXISTING EXTERIOR

ELEVATIONS

A-200b

#### **Previous West Elevation**

PREVIOUS WEST SIDE ELEVATION 1/A" = 1'-0" (1/8" IF HALF-SIZED) (Submitted 7.25 19)

HOUSING MATTERS HOLISING DESIGN MATTERS TIGIP LAKE MEAD AVENUE SMITE 102 JACKSONVELE, FL 19250 TELEPHONE 904 572, 1905 DERYL L. PATTERSON SC LID No. 5985 WAR DNE MODIFICATIONS TO DUPLEX RESIDENCE AND NEW ADDITION ш ш ď -S DITH  $\supset$ 7 N 12 12:2010 SLEMITAL NOT VALID UNLESS WET SIGNATURE AND RAISED SEA PREVIOUS & PROPOSED EXTERIOR **ELEVATIONS** 

A-203

1/4" = 1'-0" (1/8" IF HALF-SIZED)