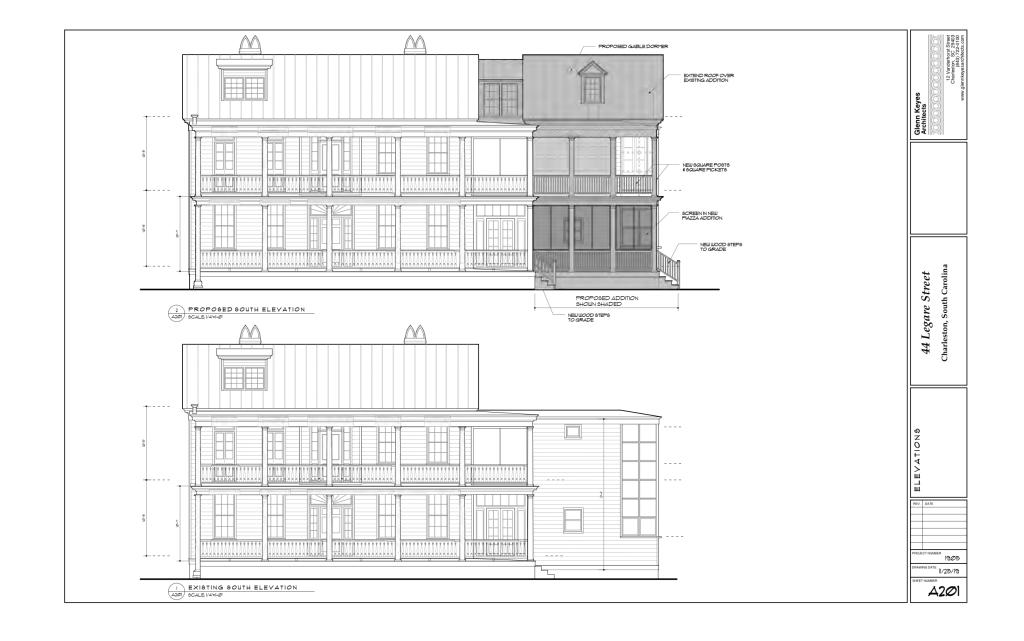

**EXISTING SITE PHOTOS** 



**EXISTING SITE PHOTOS** 



**CONTEXT PHOTOS** 



CONTEXT PHOTOS



HISTORIC IMAGES – 1973 SURVEY CARD



# APPLICANT PRESENTATION





LEGARE STREET ELEVATION
P-I NO SCALE

AREA OF 3rd FLOOR ADDITION & PIAZZA EXTENSION



2 AERIAL VIEW
NO SCALE



3 SOUTHWEST ELEVATION NO SCALE



4 VIEW OFADDITION FROM DRIVEWAY
P-1 NO SCALE

44 Legare Street

Glenn Keyes Architects

Charleston, South Carolina

EXISTING CONDITIONS PHOTOS 1905 11/25/19 P-1



| EAST ELEVATION-ADDITION | P-2 | NO SCALE



2 PARTIAL SOUTH ELEVATION
P-2 NO SCALE



3 PIAZZA EAST ELEVATION
P-2 NO SCALE



4 NORTH ELEVATION P-2 NO SCALE

44 Legare Street
Charleston, South Carolina

Glenn Keyes Architects

PROJECTINAMER 1905
DIMENTO DATE

PROJECTINAMER 1905
DIMENTO DATE

1/25/19
DEET NAMER

















Agenda Item 15:

**41 Calhoun Street** 

Requesting conceptual approval for the new construction of a twostory mixed use building.

New Construction / Ports Area / Old and Historic District



#### **DELTA PHARMACY**

41 Calhoun Street Charleston, SC



|                    |                                          | NFORMATION                                                                                                                     |  |  |  |  |
|--------------------|------------------------------------------|--------------------------------------------------------------------------------------------------------------------------------|--|--|--|--|
| DESCRIP            | TIEN                                     | NEW COMMERCIAL BUILDING WITH PHARMACY ON FIRST FLOOR AND