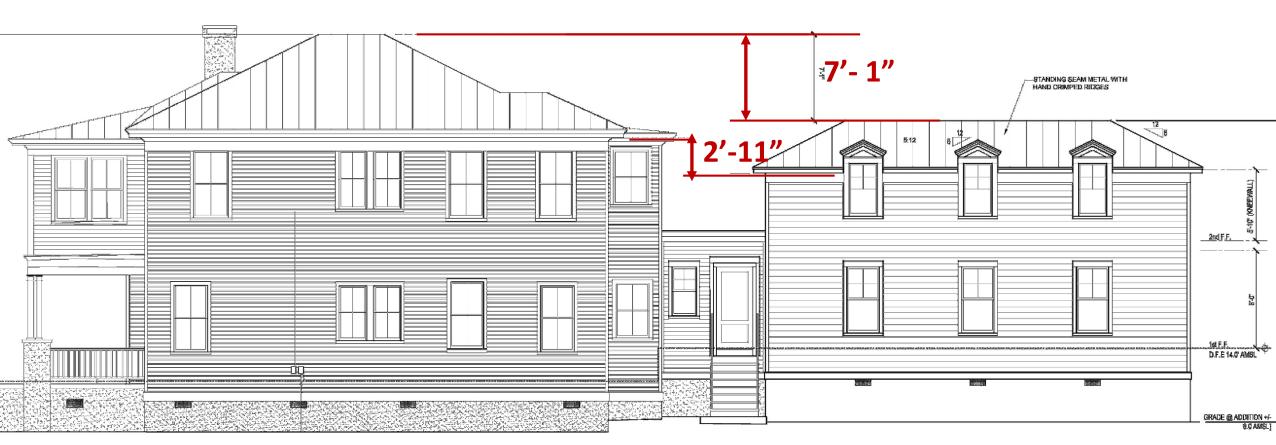

### Subordinate in Height, Scale and Mass

Ridge lowered 1'-6 ¼" from previous submission Eave dropped 8 ½" from previous submission

Second floor plate height is 5'-10"
Ridge of addition slightly just higher than eave of main house

### Subordinate in Height, Scale and Mass

Ridge lowered 1'-6 1/4" from previous submission

Eave dropped 8 ½" from previous submission

Second floor plate height is 5'-10"

Ridge of addition slightly just higher than eave of main house

### Subordinate in Height, Scale and Mass

Ridge lowered 1'-6 ¼" from previous submission Eave dropped 8 ½" from previous submission Second floor plate height is 5'-10"

Ridge of addition just slightly higher than eave of main house