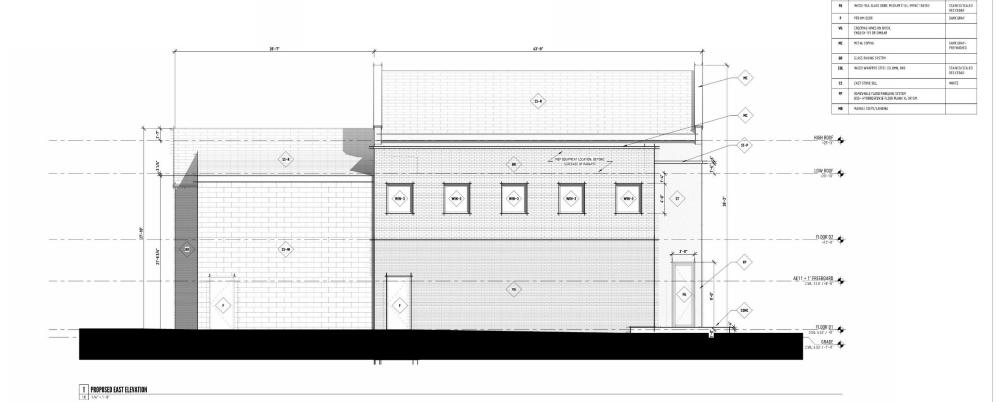

#### **Previous East Side Elevation**

PREVIOUS EAST SIDE ELEVATION

1/4" = 1'-0" (1/8" IF | HALF-SIZED)
(Submitted 7.25.19)

HOUSING MATTERS HOUSING DESIGN MATTERS TISTO LAKE MEAD AVENUE SHITTI TOZ JACKSONVELE, PL TIZZSI TELEPHONE CON 572 1965 DERVL L. PATTERSON SC LIC. No. 5985 WAR DNE MODIFICATIONS TO DUPLEX RESIDENCE AND NEW ADDITION ш ш H S DITH  $\supset$ 7 N U2 12,2010 SUBMITAL NOT VALID UNLESS WET SIGNATURE AND RAISED SEA PREVIOUS & PROPOSED EXTERIOR **ELEVATIONS** 

PROPOSED EAST SIDE ELEVATION