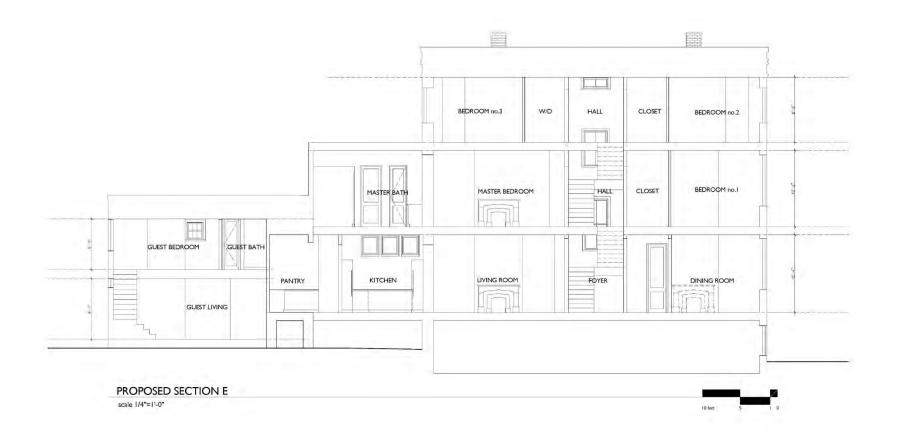

# BIASCOECHEA & CRUZ RESIDENCE

### INDEX

| CI   | EXTERIOR VIEWS                                         |
|------|--------------------------------------------------------|
| C2   | EXTERIOR VIEWS                                         |
| 51   | SURVEY                                                 |
| S2   | PROPOSED SITE PLAN                                     |
| \$3  | SITE LOCATION                                          |
| S4   | STREETSCAPE                                            |
| \$5  | STREETSCAPE                                            |
| 56   | SANBORN MAPS                                           |
| S7   | SANBORN MAPS AND SITE PLAN                             |
| 82   | HISTORIC CARD                                          |
| \$9  | HISTORIC DOCUMENTATION                                 |
| X1.0 | EXISTING FOUNDATION PLAN                               |
| XI.I | EXISTING FIRST FLOOR PLAN                              |
| X1.2 | EXISTING SECOND FLOOR PLAN                             |
| X1.3 | EXISTING THIRD FLOOR PLAN                              |
| X1.4 | EXISTING ROOF PLAN                                     |
| A1.0 | PROPOSED FOUNDATION PLAN                               |
| PI.I | PREVIOUS FIRST FLOOR PLANS                             |
| Al.I | PROPOSED FIRST FLOOR PLAN                              |
| P1.2 | PREVIOUS SECOND FLOOR PLANS                            |
| A1.2 | PROPOSED SECOND FLOOR PLAN                             |
| A1.3 | PROPOSED THIRD FLOOR PLAN                              |
| A1.4 | PROPOSED ROOF PLAN                                     |
| P2.1 | PREVIOUS SOUTH ELEVATIONS                              |
| A2.1 | EXISTING AND PROPOSED SOUTH ELEVATION                  |
| P2.2 | PREVIOUS WEST ELEVATIONS                               |
| X2.2 | EXISTING WEST ELEVATION                                |
| A2.2 | PROPOSED WEST ELEVATION                                |
| P2.3 | PREVIOUS NORTH ELEVATIONS                              |
| A2.3 | EXISTING AND PROPOSED NORTH ELEVATION                  |
| P2.4 | PREVIOUS EAST ELEVATIONS                               |
| X2.4 | EXISTING EAST ELEVATION                                |
| A2.4 | PROPOSED EAST ELEVATION                                |
| A2.5 | PROPOSED SECTION E                                     |
| A2.6 | PROPOSED SECTION F AND G                               |
| A3.1 | TYPICAL WALL ELEVATION, WALL SECTION AND STAIR SECTION |
| A4.1 | DOOR AND WINDOW SCHEDULES                              |
| A4.2 | DOOR AND WINDOW DETAILS                                |
| X2.0 | EXISTING EXTERIOR IMAGES                               |
| X2.1 | EXISTING EXTERIOR IMAGES                               |
| X2.2 | EXISTING EXTERIOR IMAGES                               |
| X2.3 | EXISTING EXTERIOR IMAGES                               |
| X2.4 | EXISTING EXTERIOR IMAGES                               |
| X2.5 | EXISTING EXTERIOR IMAGES                               |