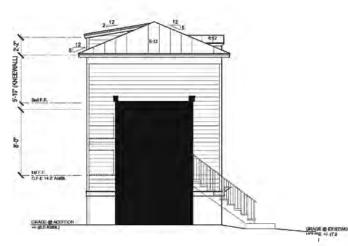

#### **Previous East Side Elevation**

PREVIOUS EAST SIDE ELEVATION

1/4" = 1'-0" (1/8" IF | HALF-SIZED)
(Submitted 7.25.19)

HOUSING MATTERS HOUSING DESIGN MATTERS TISTO LAKE MEAD AVENUE SHITTI TOZ JACKSONVELE, PL TIZZSI TELEPHONE CON 572 1965 DERVL L. PATTERSON SC LIC. No. 5985 WAR DNE MODIFICATIONS TO DUPLEX RESIDENCE AND NEW ADDITION ш ш H S DITH  $\supset$ 7 N U2 12,2010 SUBMITAL NOT VALID UNLESS WET SIGNATURE AND RAISED SEA PREVIOUS & PROPOSED EXTERIOR **ELEVATIONS** 

PROPOSED EAST SIDE ELEVATION

# One and a Half Story Addition

PROPOSED EAST SIDE ELEVATION

1/4" = 1'-0" (1/8" IF HALF-SIZED)

 $20' \times .75 = 15'$ 