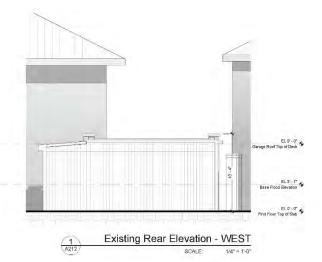

H114 JOHO SUBMITAL NOT VALIO UNLESS WET SIGNATURE AND RAISED SEA

EXISTING EXTERIOR ELEVATIONS

A-200a

EXISTING NORTH (Rear) ELEVATION 1/4" = 1'-0" (1/8" IF HALF-SIZED)

EXISTING WEST SIDE ELEVATION 1/4" = 1'-0" (1/8" IF HALF-SIZED)