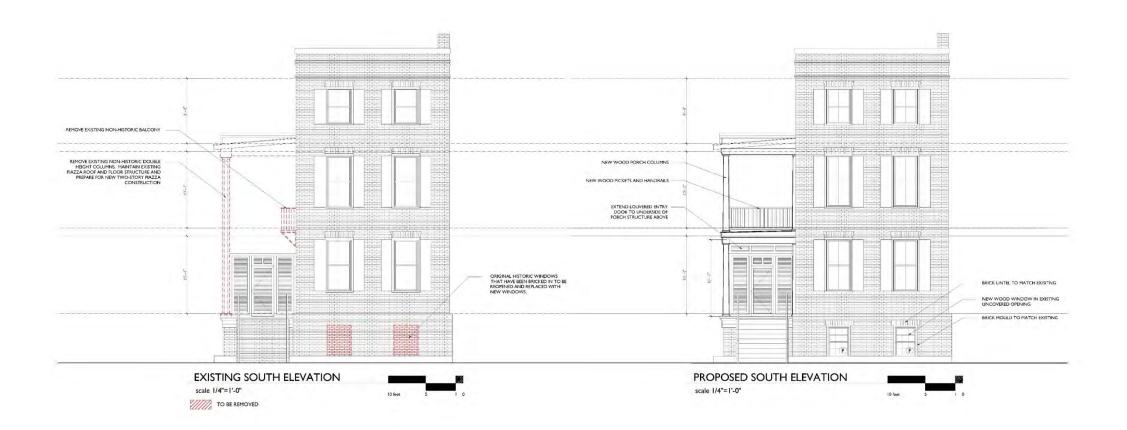

Category 3/ Ansonborough / circa 1840 / Old and Historic District

# BIASCOECHEA & CRUZ RESIDENCE

### INDEX

| CI   | EXTERIOR VIEWS                                         |
|------|--------------------------------------------------------|
| C2   | EXTERIOR VIEWS                                         |
| 51   | SURVEY                                                 |
| S2   | PROPOSED SITE PLAN                                     |
| \$3  | SITE LOCATION                                          |
| S4   | STREETSCAPE                                            |
| \$5  | STREETSCAPE                                            |
| 56   | SANBORN MAPS                                           |
| S7   | SANBORN MAPS AND SITE PLAN                             |
| 82   | HISTORIC CARD                                          |
| \$9  | HISTORIC DOCUMENTATION                                 |
| X1.0 | EXISTING FOUNDATION PLAN                               |
| XI.I | EXISTING FIRST FLOOR PLAN                              |
| X1.2 | EXISTING SECOND FLOOR PLAN                             |
| X1.3 | EXISTING THIRD FLOOR PLAN                              |
| X1.4 | EXISTING ROOF PLAN                                     |
| A1.0 | PROPOSED FOUNDATION PLAN                               |
| PI.I | PREVIOUS FIRST FLOOR PLANS                             |
| Al.I | PROPOSED FIRST FLOOR PLAN                              |
| P1.2 | PREVIOUS SECOND FLOOR PLANS                            |
| A1.2 | PROPOSED SECOND FLOOR PLAN                             |
| A1.3 | PROPOSED THIRD FLOOR PLAN                              |
| A1.4 | PROPOSED ROOF PLAN                                     |
| P2.1 | PREVIOUS SOUTH ELEVATIONS                              |
| A2.1 | EXISTING AND PROPOSED SOUTH ELEVATION                  |
| P2.2 | PREVIOUS WEST ELEVATIONS                               |
| X2.2 | EXISTING WEST ELEVATION                                |
| A2.2 | PROPOSED WEST ELEVATION                                |
| P2.3 | PREVIOUS NORTH ELEVATIONS                              |
| A2.3 | EXISTING AND PROPOSED NORTH ELEVATION                  |
| P2.4 | PREVIOUS EAST ELEVATIONS                               |
| X2.4 | EXISTING EAST ELEVATION                                |
| A2.4 | PROPOSED EAST ELEVATION                                |
| A2.5 | PROPOSED SECTION E                                     |
| A2.6 | PROPOSED SECTION F AND G                               |
| A3.1 | TYPICAL WALL ELEVATION, WALL SECTION AND STAIR SECTION |
| A4.1 | DOOR AND WINDOW SCHEDULES                              |
| A4.2 | DOOR AND WINDOW DETAILS                                |
| X2.0 | EXISTING EXTERIOR IMAGES                               |
| X2.1 | EXISTING EXTERIOR IMAGES                               |
| X2.2 | EXISTING EXTERIOR IMAGES                               |
| X2.3 | EXISTING EXTERIOR IMAGES                               |
| X2.4 | EXISTING EXTERIOR IMAGES                               |
| X2.5 | EXISTING EXTERIOR IMAGES                               |