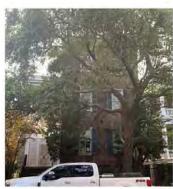

# Agenda Item 3:

105 South Street- - TMS # 457-11-02-051

Requesting final approval for the demolition of the rear chimney.

Not Rated/ (Charlestowne) / c.1932 / Old and Historic District

North view of Council Street streetscape. Location of 105 South Battery is shown by arrow.

South view of Council Street streetscape. 105 South Battery is shown by arrow, at corner of Council Street and South Battery.

East view of South Battery streetscape. 105 South Battery is shown by arrow, at corner of Council Street and South Battery.

West view of South Battery streetscape. 105 South Battery is shown by arrow.

View of streetscape looking South. North elevation of 105 South Battery, rear chimney not visible.

View of streetscape looking Southeast. Northwest view of 105 South Battery, rear chimney not visible.