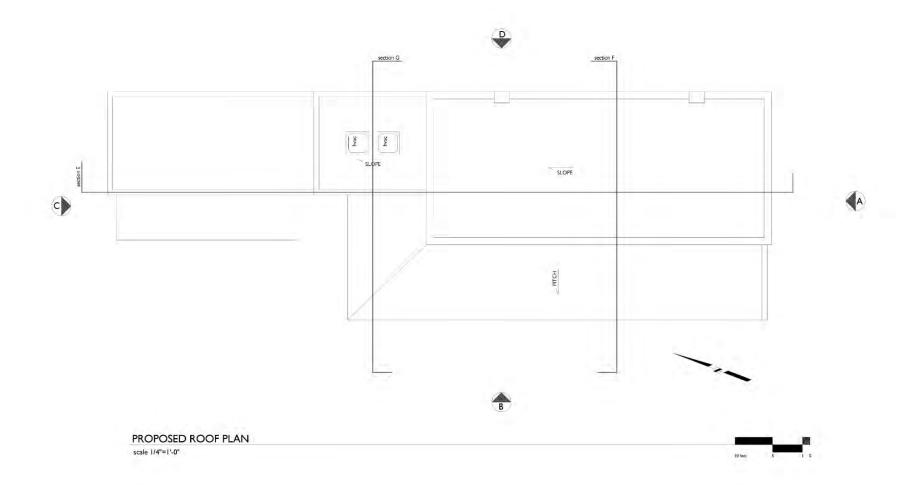

ependency [ ] Other [ ]

No. of Stories: Easement [] 1 [] 2 [] 3 [] 4 []
Attic or Ealf Story []

Material:

Structure: Brick [] Wood Frame [] Stone [] Metal []
Other []:

Surface Covering: Stucco [] Wood Siding [] Other []:

Roof Covering: Slate [] Metal [] Tile [] Asphalt []
Other []: Flat built up

Pizzzz: Foundation: Brick [ Stone [ ] Wood [ ] Other [ ]:

Main Piazza: Brick [] Wood Other [] Roof Covering (if different from main building):

Chimneys: Brick [ | Brick & Stucco [ ] Stone [ ] Other [ ]

Comments:



40 Hasell St. Before Restoration

































EXISTING THIRD FLOOR PLAN

scale 1/4"=1'-0"

TO BE REMOVED



BAR-S FINAL: 10.24.19

EXISTING THIRD FLOOR PLAN

















BAR-S FINAL: 10.24.19



BAR-S FINAL: 10.24.19





PROPOSED SECOND FLOOR PLAN

























BAR-S FINAL: 10.24.19







EXISTING GUEST HOUSE PORCH PULLING AWAY FROM STRUCTURE







































BIASCOECHEA & CRUZ RESIDENCE . 40 HASELL STREET . CHARLESTON . SC 29401 heather a wilson, architect : 173 wentworth street charleston, south carolina 29401 | 843.814.2031

TYPICAL WALL ELEVATION WALL SECTION AND STAIR SECTION







MARVIN ULTIMATE WOOD WINDOWS AND DOORS WITH 5 / 8" MUNTINS

#### NOTE: ALL WINDOWS AND DOORS TO BE DP50 AND IMPACT RATED GLASS



#### WINDOWS

|   | WIDTH    | HEIGHT | TYPE     | LITES | ROUGH OPENING | NOTES                                                         |
|---|----------|--------|----------|-------|---------------|---------------------------------------------------------------|
| Α | 3/4      | 6/6    | FIXED