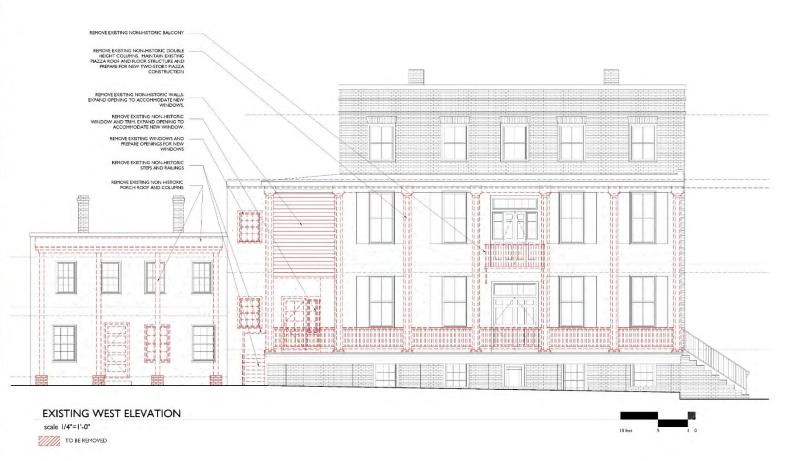

## Agenda Item 12:

40 Hasell Street

Requesting conceptual approval for a 1<sup>st</sup> floor piazza enclosure with steel windows, and modifications to an existing 2<sup>nd</sup> floor piazza enclosure.

Category 3/ Ansonborough / circa 1840 / Old and Historic District

# BIASCOECHEA & CRUZ RESIDENCE

### INDEX

| CI   | EXTERIOR VIEWS                                         |
|------|--------------------------------------------------------|
| C2   | EXTERIOR VIEWS                                         |
| 51   | SURVEY                                                 |
| S2   | PROPOSED SITE PLAN                                     |
| \$3  | SITE LOCATION                                          |
| S4   | STREETSCAPE                                            |
| \$5  | STREETSCAPE                                            |
| 56   | SANBORN MAPS                                           |
| S7   | SANBORN MAPS AND SITE PLAN                             |
| 82   | HISTORIC CARD                                          |
| \$9  | HISTORIC DOCUMENTATION                                 |
| X1.0 | EXISTING FOUNDATION PLAN                               |
| XI.I | EXISTING FIRST FLOOR PLAN                              |
| X1.2 | EXISTING SECOND FLOOR PLAN                             |
| X1.3 | EXISTING THIRD FLOOR PLAN                              |
| X1.4 | EXISTING ROOF PLAN                                     |
| A1.0 | PROPOSED FOUNDATION PLAN                               |
| PI.I | PREVIOUS FIRST FLOOR PLANS                             |
| Al.I | PROPOSED FIRST FLOOR PLAN                              |
| P1.2 | PREVIOUS SECOND FLOOR PLANS                            |
| A1.2 | PROPOSED SECOND FLOOR PLAN                             |
| A1.3 | PROPOSED THIRD FLOOR PLAN                              |
| A1.4 | PROPOSED ROOF PLAN                                     |
| P2.1 | PREVIOUS SOUTH ELEVATIONS                              |
| A2.1 | EXISTING AND PROPOSED SOUTH ELEVATION                  |
| P2.2 | PREVIOUS WEST ELEVATIONS                               |
| X2.2 | EXISTING WEST ELEVATION                                |
| A2.2 | PROPOSED WEST ELEVATION                                |
| P2.3 | PREVIOUS NORTH ELEVATIONS                              |
| A2.3 | EXISTING AND PROPOSED NORTH ELEVATION                  |
| P2.4 | PREVIOUS EAST ELEVATIONS                               |
| X2.4 | EXISTING EAST ELEVATION                                |
| A2.4 | PROPOSED EAST ELEVATION                                |
| A2.5 | PROPOSED SECTION E                                     |
| A2.6 | PROPOSED SECTION F AND G                               |
| A3.1 | TYPICAL WALL ELEVATION, WALL SECTION AND STAIR SECTION |
| A4.1 | DOOR AND WINDOW SCHEDULES                              |
| A4.2 | DOOR AND WINDOW DETAILS                                |
| X2.0 | EXISTING EXTERIOR IMAGES                               |
| X2.1 | EXISTING EXTERIOR IMAGES                               |
| X2.2 | EXISTING EXTERIOR IMAGES                               |
| X2.3 | EXISTING EXTERIOR IMAGES                               |
| X2.4 | EXISTING EXTERIOR IMAGES                               |
| X2.5 | EXISTING EXTERIOR IMAGES                               |