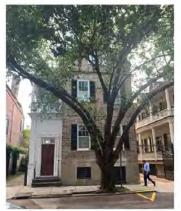

# Agenda Item 3:

105 South Street- - TMS # 457-11-02-051

Requesting final approval for the demolition of the rear chimney.

Not Rated/ (Charlestowne) / c.1932 / Old and Historic District

North view of Council Street streetscape. Location of 105 South Battery is shown by arrow.

South view of Council Street streetscape. 105 South Battery is shown by arrow, at corner of Council Street and South Battery.

East view of South Battery streetscape. 105 South Battery is shown by arrow, at corner of Council Street and South Battery.

West view of South Battery streetscape. 105 South Battery is shown by arrow.

View of streetscape looking South. North elevation of 105 South Battery, rear chimney not visible.

View of streetscape looking Southeast. Northwest view of 105 South Battery, rear chimney not visible.