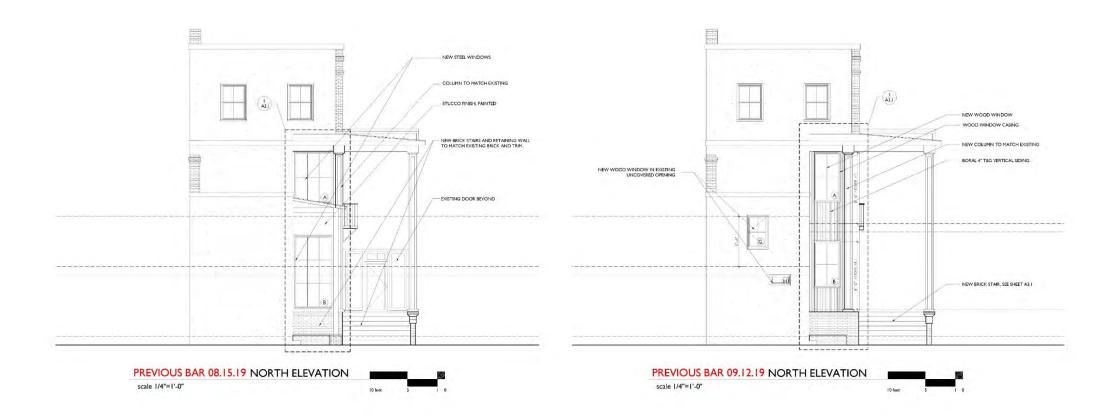

## Agenda Item 12:

40 Hasell Street

Requesting conceptual approval for a 1<sup>st</sup> floor piazza enclosure with steel windows, and modifications to an existing 2<sup>nd</sup> floor piazza enclosure.

Category 3/ Ansonborough / circa 1840 / Old and Historic District

# BIASCOECHEA & CRUZ RESIDENCE

### INDEX

| CI   | EXTERIOR VIEWS                                         |
|------|--------------------------------------------------------|
| C2   | EXTERIOR VIEWS                                         |
| 51   | SURVEY                                                 |
| S2   | PROPOSED SITE PLAN                                     |
| \$3  | SITE LOCATION                                          |
| S4   | STREETSCAPE                                            |
| \$5  | STREETSCAPE                                            |
| 56   | SANBORN MAPS                                           |
| S7   | SANBORN MAPS AND SITE PLAN                             |
| 82   | HISTORIC CARD                                          |
| \$9  | HISTORIC DOCUMENTATION                                 |
| X1.0 | EXISTING FOUNDATION PLAN                               |
| XI.I | EXISTING FIRST FLOOR PLAN                              |
| X1.2 | EXISTING SECOND FLOOR PLAN                             |
| X1.3 | EXISTING THIRD FLOOR PLAN                              |
| X1.4 | EXISTING ROOF PLAN                                     |
| A1.0 | PROPOSED FOUNDATION PLAN                               |
| PI.I | PREVIOUS FIRST FLOOR PLANS                             |
| Al.I | PROPOSED FIRST FLOOR PLAN                              |
| P1.2 | PREVIOUS SECOND FLOOR PLANS                            |
| A1.2 | PROPOSED SECOND FLOOR PLAN                             |
| A1.3 | PROPOSED THIRD FLOOR PLAN                              |
| A1.4 | PROPOSED ROOF PLAN                                     |
| P2.1 | PREVIOUS SOUTH ELEVATIONS                              |
| A2.1 | EXISTING AND PROPOSED SOUTH ELEVATION                  |
| P2.2 | PREVIOUS WEST ELEVATIONS                               |
| X2.2 | EXISTING WEST ELEVATION                                |
| A2.2 | PROPOSED WEST ELEVATION                                |
| P2.3 | PREVIOUS NORTH ELEVATIONS                              |
| A2.3 | EXISTING AND PROPOSED NORTH ELEVATION                  |
| P2.4 | PREVIOUS EAST ELEVATIONS                               |
| X2.4 | EXISTING EAST ELEVATION                                |
| A2.4 | PROPOSED EAST ELEVATION                                |
| A2.5 | PROPOSED SECTION E                                     |
| A2.6 | PROPOSED SECTION F AND G                               |
| A3.1 | TYPICAL WALL ELEVATION, WALL SECTION AND STAIR SECTION |
| A4.1 | DOOR AND WINDOW SCHEDULES                              |
| A4.2 | DOOR AND WINDOW DETAILS                                |
| X2.0 | EXISTING EXTERIOR IMAGES                               |
| X2.1 | EXISTING EXTERIOR IMAGES                               |
| X2.2 | EXISTING EXTERIOR IMAGES                               |
| X2.3 | EXISTING EXTERIOR IMAGES                               |
| X2.4 | EXISTING EXTERIOR IMAGES                               |
| X2.5 | EXISTING EXTERIOR IMAGES                               |