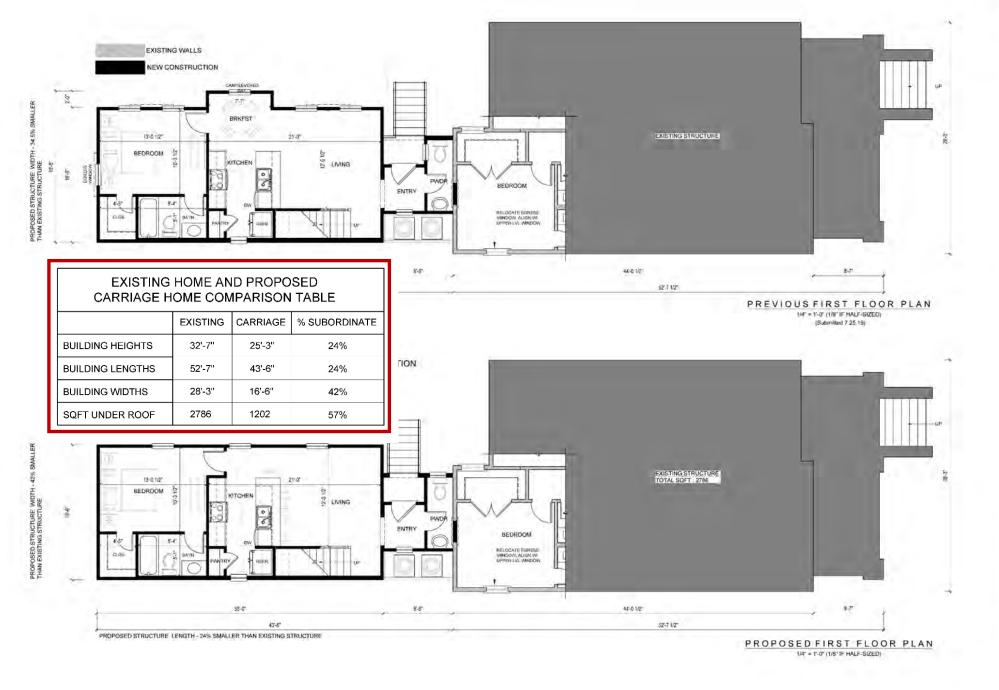

PREVIOUS & PROPOSED FIRST LEVEL FLOOR PLANS

W A READLE

2 JUDITH STREET
MODIFICATIONS TO DUPLEX RESIDENCE
AND NEW ADDITION

| 840 | LZ 12,2010 SUBMITAL<br>NOT VALID UNLESS WE<br>NATURE AND RAISED |
|-----|-----------------------------------------------------------------|
|     |                                                                 |
|     |                                                                 |
| ŀ   | PREVIOUS 8                                                      |

PREVIOUS & PROPOSED FIRST LEVEL FLOOR PLANS