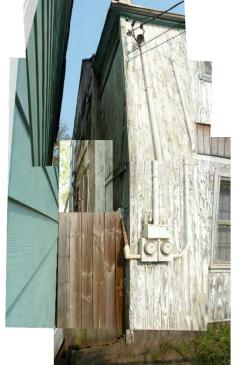

Northeast elevation of 105 South Battery. Rear chimney is not visible.

View of rear chimney from Council Street looking East.

View of rear chimney from Council Street looking East. Same aspect of previous photo but approximately 20' further to the South.

View of chimney at roof valley located at the intersection of the South and West elevations. Photo taken standing at backyard fence.

Detailed view of chimney situated at roof valley. Streetscape view of chimney is obstructed by tree.

Detailed view of chimney situated at roof valley. Arrow depicts valley adjoining Northeast corner of chimney.

Chimney situated at valley.

Evidence of former Boiler Room as noted in 2012 renovation plan.