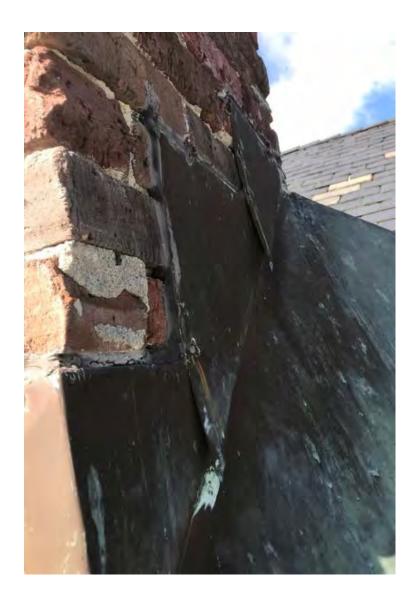

Northeast elevation of 105 South Battery. Rear chimney is not visible.

View of rear chimney from Council Street looking East.

View of rear chimney from Council Street looking East. Same aspect of previous photo but approximately 20' further to the South.

View of chimney at roof valley located at the intersection of the South and West elevations. Photo taken standing at backyard fence.

Detailed view of chimney situated at roof valley. Streetscape view of chimney is obstructed by tree.

Detailed view of chimney situated at roof valley. Arrow depicts valley adjoining Northeast corner of chimney.

Chimney situated at valley.

Evidence of former Boiler Room as noted in 2012 renovation plan.