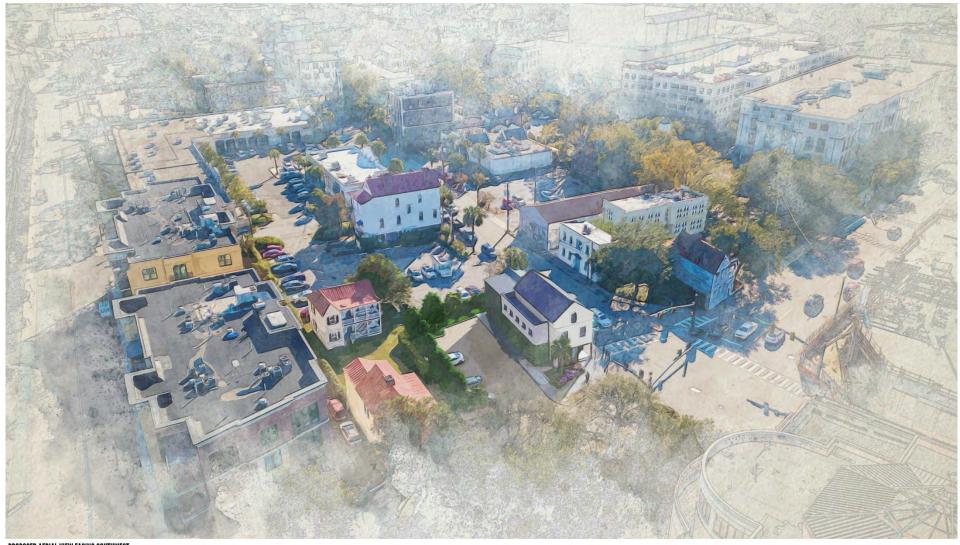

GLASS DOOR, MEDIUM STILE, IMPACT RATED

F PTD HM DEOR

CS CAST STONE SILL

FP REMOVABLE FLOOD FAMELING SYSTEM
BOO - HYDRODEFENSE FLOOR PLANK XL OR SIM.

NB MARRLE STEPS/LANDING

VS CREEPING VINES ON BRICK,
ENGLISH INV OR SIMILAR

NC METAL COPING

GR GLASS RALING SYSTEM

COL WICCO WRAPPED STEEL COLUMN, BXB

COLOR

MATCH EXISTING STAINED/SEALED RED CEDAR

STAINED/SEALED RED CEDAR

STAINED/SEALED RED CEDAR

DARK SPAY



**ELEVATION KEYNOTES** 

BR MODILAR BRCK- RUNNING BOND SS-W SLATE SHINGLE, RAIN SCREEN SYSTEM, BOO- CUPACLAD

ST-P STUCCO PROFILE- SMOOTH (MASONRY BACKUP) CONC CAST IN PLACE CONCRETE

WIN-1 DIRECT SET WINDOWS- EXTERIOR/INTERIOR WIND STOREFRONT W/ ALEMINUM STORM PANEL SYSTEM, 2" PROFILE

FG W000 FULL GLASS DOOR, MEDIUM STILE, IMPACT RATED

COLOR

STAINED/SEALED RED CEDAR







PROPOSED AERIAL VIEW FACING SOUTHWEST





PROPOSED VIEW FROM EAST BAY STREET FACING NORTHEAST



PROPOSED VIEW FROM CALHOUN STREET FACING SOUTHWEST



Agenda Item 16:

**61 Tradd Street** 

Requesting approval to remove non-historic gate.

Category 2/ Charlestowne/ c.1736 / Old and Historic District



### BOARD OF ARCHITECTURAL REVIEW

#### APPLICATION / CERTIFICATE OF APPROPRIATENESS

| ITY OF CHARLESTON<br>George Street C                                                                                        | harleston, South Carolina                                                      |