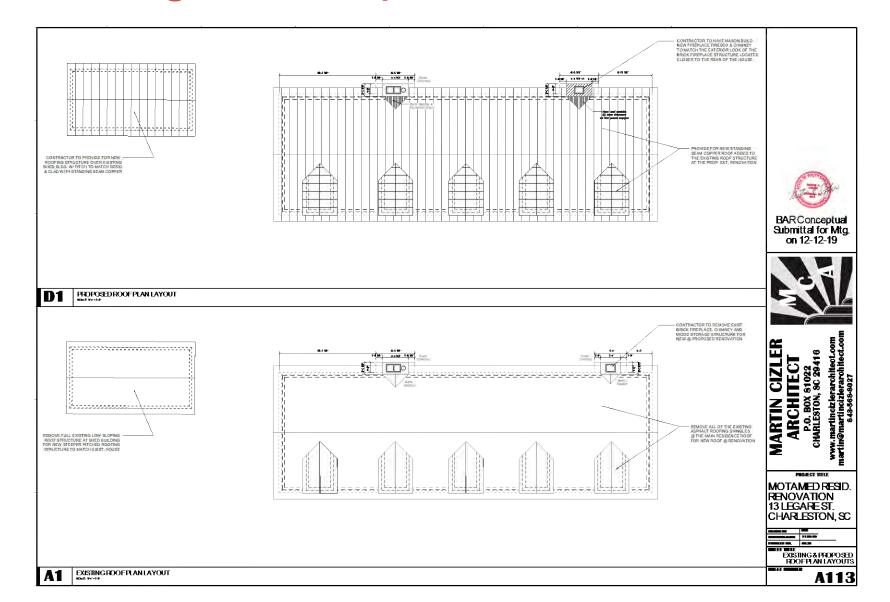

# Agenda Item 4:

145 Moultrie Street - - TMS # 460-02-04-010

Requesting after-the-fact approval for demolition of cement tile roof

Category 3 (Hampton Park Terrace) c.1935 Historic Materials Demo District

Subject:

Structural Assessment – Roof Closure System 145 Moultrie Street Charleston, South Carolina 29412

Mr. Meadors

The purpose of the following letter is to provide a review of the existing roof framing and a recommendation regarding replacement of the existing roof closure system at the subject property. Per your request, a site inspection of the existing roof framing was performed. Visual observations were limited to the structural roof components in the attic area only. The existing main roof system at the subject property is constructed of a hip roof configuration that supports concrete tile roofing. Hip rafters and dormer framing extend a center ridge line and terminate at exterior walls. Modifications performed by the previous owner included the removal of ridge support and installation of intermediate knee walls in the attic space. Due to the weight of the existing concrete tile roofing and relocation of vertical support, deflection of hip rafter framing was evident. As part of renovations to the existing structure, it is our understanding the existing concrete tile roofing has been removed and a new roof closure system is to be installed.

#### Roof Closure System Recommendation:

Based on the modifications to the roof framing described above, the installation of state or concrete tiles similar to the existing roofing is not recommended due to the heavier loads introduced by these systems. Based on the roof framing observed, the new roof closure system should be limited to copper or asphalt shingle roofing only.