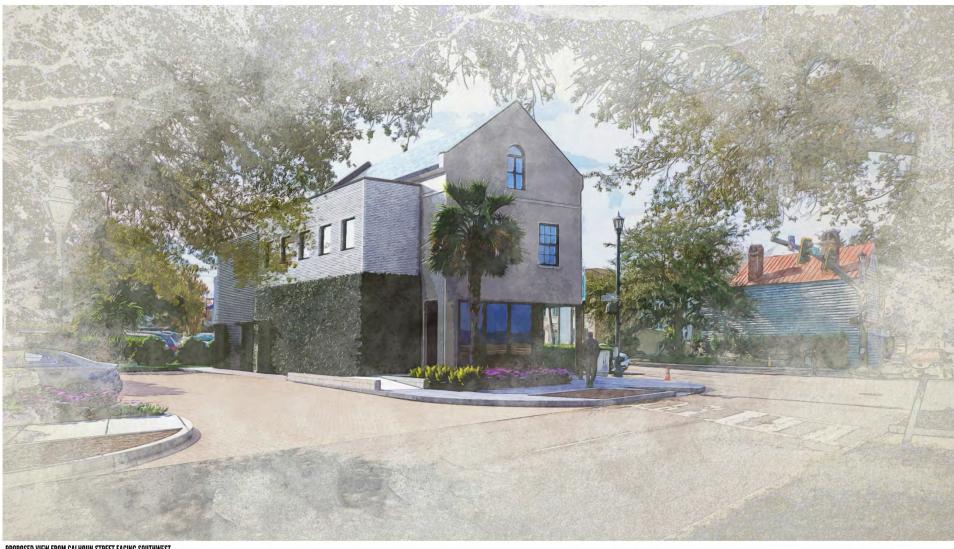

ELING SYSTEM
BOO - HYDRODEFENSE FLOOR PLANK XL OR SIM.

NB MARRLE STEPS/LANDING

VS CREEPING VINES ON BRICK,
ENGLISH INV OR SIMILAR

NC METAL COPING

GR GLASS RALING SYSTEM

COL WICCO WRAPPED STEEL COLUMN, BXB

COLOR

MATCH EXISTING STAINED/SEALED RED CEDAR

STAINED/SEALED RED CEDAR

STAINED/SEALED RED CEDAR

DARK SPAY



**ELEVATION KEYNOTES** 

BR MODILAR BRCK- RUNNING BOND SS-W SLATE SHINGLE, RAIN SCREEN SYSTEM, BOO- CUPACLAD

ST-P STUCCO PROFILE- SMOOTH (MASONRY BACKUP) CONC CAST IN PLACE CONCRETE

WIN-1 DIRECT SET WINDOWS- EXTERIOR/INTERIOR WIND STOREFRONT W/ ALEMINUM STORM PANEL SYSTEM, 2" PROFILE

FG W000 FULL GLASS DOOR, MEDIUM STILE, IMPACT RATED

COLOR

STAINED/SEALED RED CEDAR







PROPOSED AERIAL VIEW FACING SOUTHWEST





PROPOSED VIEW FROM EAST BAY STREET FACING NORTHEAST



PROPOSED VIEW FROM CALHOUN STREET FACING SOUTHWEST



Agenda Item 16:

**61 Tradd Street** 

Requesting approval to remove non-historic gate.

Category 2/ Charlestowne/ c.1736 / Old and Historic District



### BOARD OF ARCHITECTURAL REVIEW

#### APPLICATION / CERTIFICATE OF APPROPRIATENESS

| ITY OF CHARLESTON<br>George Street C                                                                                        | harleston, South Carolina                                                      |