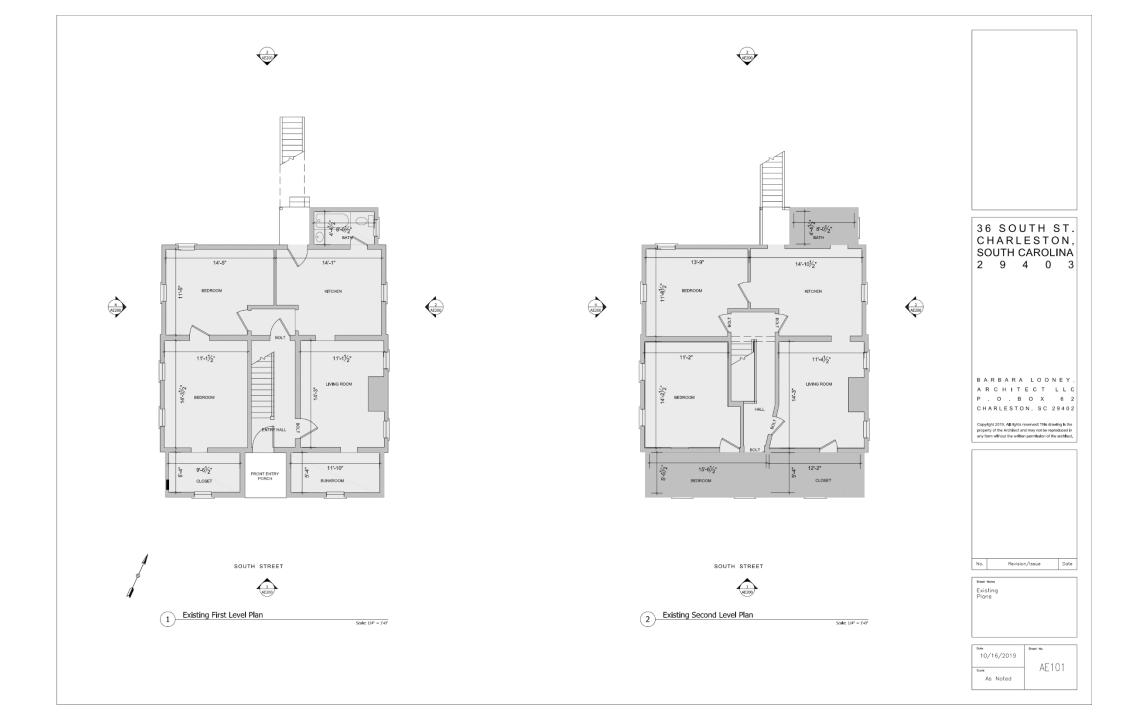

imited common areas from Apt B illustrating fence is located With limited common area of Apt A Restricting access to Apt A





Green tape marking surveyor Lines of limited Common areas Apt A on the left of tape and Apt B on the right of the tape Apt B Owner has Placed flower pots in the limited common area of Apt A



NorthView of limited common areas from Apt B. Green tape marking surveyor's pins locating limited common area of Apt A on the right of the white column and limited common area of Apt B on the left of the white columns.

## Agenda Item 17:

36 South Street

Requesting conceptual approval for the renovation of house, including elevation, restoration of front porches, and new construction of rear addition.

Category 4 / East Side / c. 1858-1860 / Old and Historic District







































Barbara Looney, Architect 5 Hampden Ct. Charleston, SC 29403

> Copyright 2018, All rights reserved: This drawing is the property of the Architect and may not be reproduced in any form without the written permission of the architect.













Sanborn 1953











64 Columbus Street, detail



62 Columbus Street







Revision/Issue

Historic Precedent

Barbara Looney, Architect 5 Hampden Ct. Charleston, SC 29403

8/21/2018 As Noted



























36 SOUTH ST. CHARLESTON, SOUTH CAROLINA 2 9 4 0 3













57 Gibbes



P.O.BOX 6 2 CHARLESTON, SC 29402

Copyright 2019, All rights reserved; This drawing is the properly of the Architect and may not be reproduced in any form without the written permission of the architect.

80 Tradd Stree