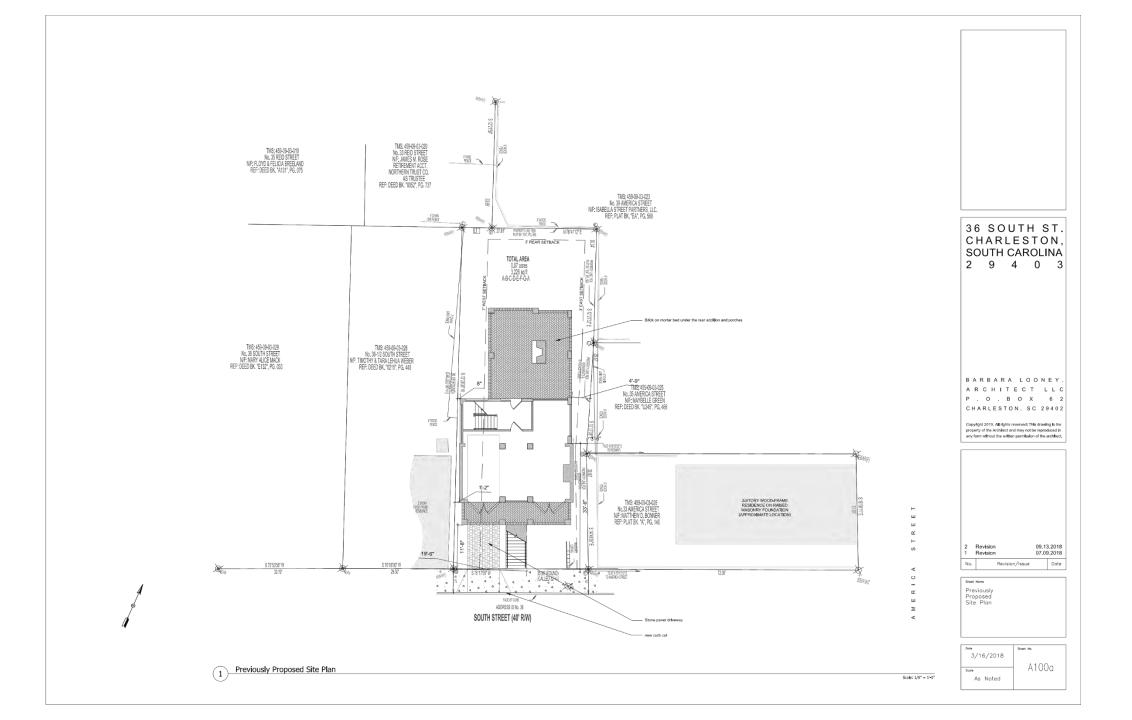

#### RENOVATION OF A DUPLEX + NEW ADDITION AT 2 JUDITH STREET CHARLESTON, SOUTH CAROLINA

CHARLESTON, SOUTH CAROLINA

TMS #: 459-09-03-132 ZONING DISTRICT: DR-2F GOVERNING CODE: IRC 2015 FLOOD ZONE: 'AE[13]', FFE @ 11.3' AMSL

#### DRAWING SCHEDULE:

| A-001  | TITLE + DRAWING SCHEDULE                     |
|--------|----------------------------------------------|
| A-002  | CONTEXT PHOTOS                               |
| A-003  | EXISTING CONDITIONS PHOTOS                   |
| A-004  | EXISTING CONDITIONS PHOTOS                   |
| A-005  | HISTORIC IMAGES + SANBORN MAPS               |
| A-006  | EXISTING SITE PLAN                           |
| A-007  | SITE PLANS (PREVIOUS + PROPOSED)             |
| A-101  | FIRST FLOOR PLANS (PREVIOUS + PROPOSED)      |
| A-102  | SECOND FLOOR PLANS (PREVIOUS + PROPOSED)     |
| A-103  | ROOF PLANS (EXISTING)                        |
| A-104  | ROOF PLANS (PREVIOUS + CURRENT)              |
| A-200a | EXTERIOR ELEVATIONS (EXISTING)               |
| A-200b | EXTERIOR ELEVATIONS (EXISTING)               |
| A-201  | EAST ELEVATIONS (PREVIOUS + PROPOSED)        |
| A-202  | NORTH & SOUTH ELEVATIONS (PREVIOUS + PROPOSE |
| A-203  | WEST ELEVATIONS (PREVIOUS + PROPOSED)        |
| A-301  | 3D STUDIES                                   |
| A-302  | ILLUSTRATION OF SUBORDINATE SCALE            |
|        |                                              |