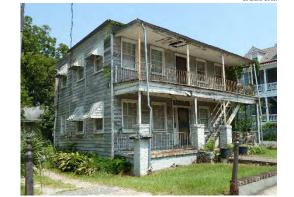

# Agenda Item 3:

105 South Street- - TMS # 457-11-02-051

Requesting final approval for the demolition of the rear chimney.

Not Rated/ (Charlestowne) / c.1932 / Old and Historic District

North view of Council Street streetscape. Location of 105 South Battery is shown by arrow.

South view of Council Street streetscape. 105 South Battery is shown by arrow, at corner of Council Street and South Battery.

East view of South Battery streetscape. 105 South Battery is shown by arrow, at corner of Council Street and South Battery.

West view of South Battery streetscape. 105 South Battery is shown by arrow.

View of streetscape looking South. North elevation of 105 South Battery, rear chimney not visible.

View of streetscape looking Southeast. Northwest view of 105 South Battery, rear chimney not visible.

Northeast elevation of 105 South Battery. Rear chimney is not visible.

View of rear chimney from Council Street looking East.

View of rear chimney from Council Street looking East. Same aspect of previous photo but approximately 20' further to the South.

View of chimney at roof valley located at the intersection of the South and West elevations. Photo taken standing at backyard fence.

Detailed view of chimney situated at roof valley. Streetscape view of chimney is obstructed by tree.

Detailed view of chimney situated at roof valley. Arrow depicts valley adjoining Northeast corner of chimney.

Chimney situated at valley.

Evidence of former Boiler Room as noted in 2012 renovation plan.