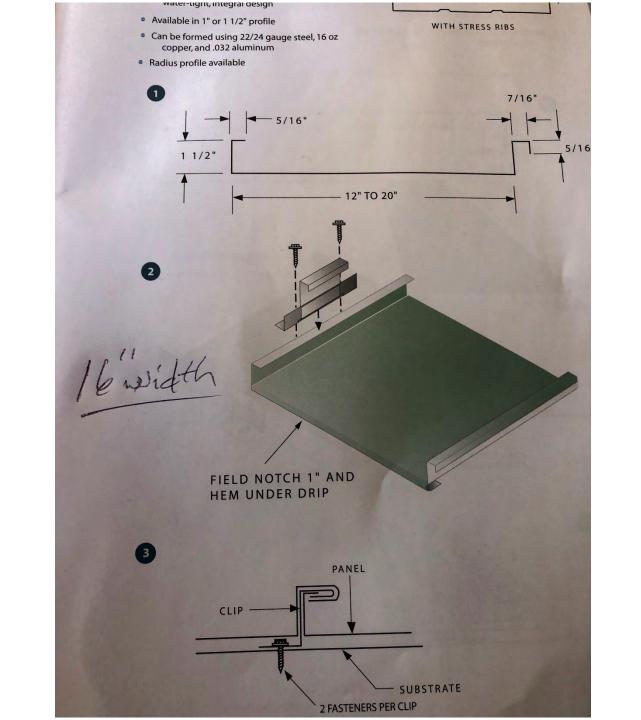

#### Roof Closure System Recommendation:

Based on the modifications to the roof framing described above, the installation of state or concrete tiles similar to the existing roofing is not recommended due to the heavier loads introduced by these systems. Based on the roof framing observed, the new roof closure system should be limited to copper or asphalt shingle roofing only.

### Installation

Do not install Glerwood® Shingles on roofs with slopes of 2:12; doing so will void the applicable warranty. Glenwood® Shingles installed on roofs with slopes of 3:12 to 4:12 require special installation in order to qualify for warranty coverage. Please visit gaf.com.