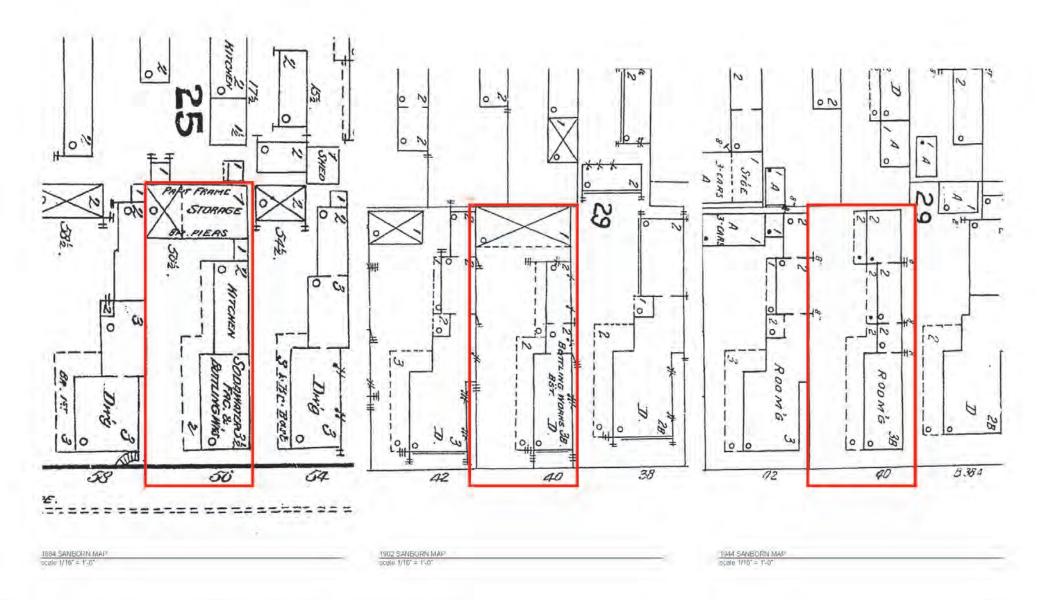

|
| A4.2 | DOOR AND WINDOW DETAILS                                |
| X2.0 | EXISTING EXTERIOR IMAGES                               |
| X2.1 | EXISTING EXTERIOR IMAGES                               |
| X2.2 | EXISTING EXTERIOR IMAGES                               |
| X2.3 | EXISTING EXTERIOR IMAGES                               |
| X2.4 | EXISTING EXTERIOR IMAGES                               |
| X2.5 | EXISTING EXTERIOR IMAGES                               |

BAR-S FINAL: 10.24.19





### STREET CONTEXT PLAN





BAR-S FINAL 10.24.19



### STREET CONTEXT PLAN





BAR-S FINAL 10.24.19





















27 HASELL









41 HASELL



43 HASELL



45 HASELL



34 ANSON







42 HASELL



0 HASELL



38 HASELL



BE HASELL



34 HASELL



32 HASELL



30 HASELL



28 HASELL





Total Alps

6-56 top Ft.

0 1/8 Ace

AREA OF WORK

Inix Faithing

AREA OF WORK

Inix Faithing

Solver, 8, printing

INS 455 5-50 19-54

AREA OF WORK

INIX Faithing

INIX F



EXISTING SITE PLAN scale 1/16" = 1'-0"

Broze & detsy Finley TWS 458-05-01-018

PROPOSED SITE PLAN scale 1/16" = 1'-0"

1951 SANBORN MAP scale 1/16" = 1'-0" CVF Buildings -- 40 Haself St

From: Scrapbooks of Charleston, SC Architectural Inventory

| OWNERSHIP REC