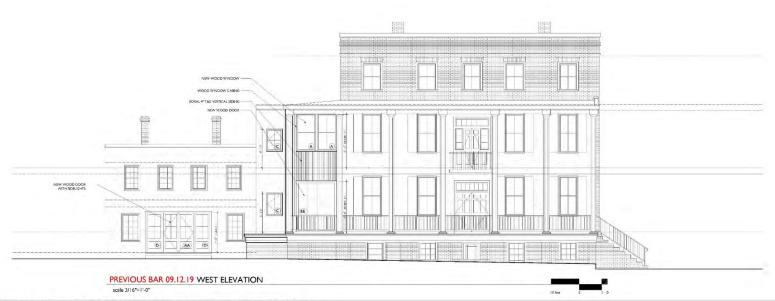

### Subordinate in Height, Scale and Mass

Ridge lowered 1'-6 ¼" from previous submission Eave dropped 8 ½" from previous submission

Second floor plate height is 5'-10"
Ridge of addition slightly just higher than eave of main house

### Subordinate in Height, Scale and Mass

Ridge lowered 1'-6 1/4" from previous submission

Eave dropped 8 ½" from previous submission

Second floor plate height is 5'-10"

Ridge of addition slightly just higher than eave of main house

### Subordinate in Height, Scale and Mass

Ridge lowered 1'-6 ¼" from previous submission Eave dropped 8 ½" from previous submission Second floor plate height is 5'-10"

Ridge of addition just slightly higher than eave of main house