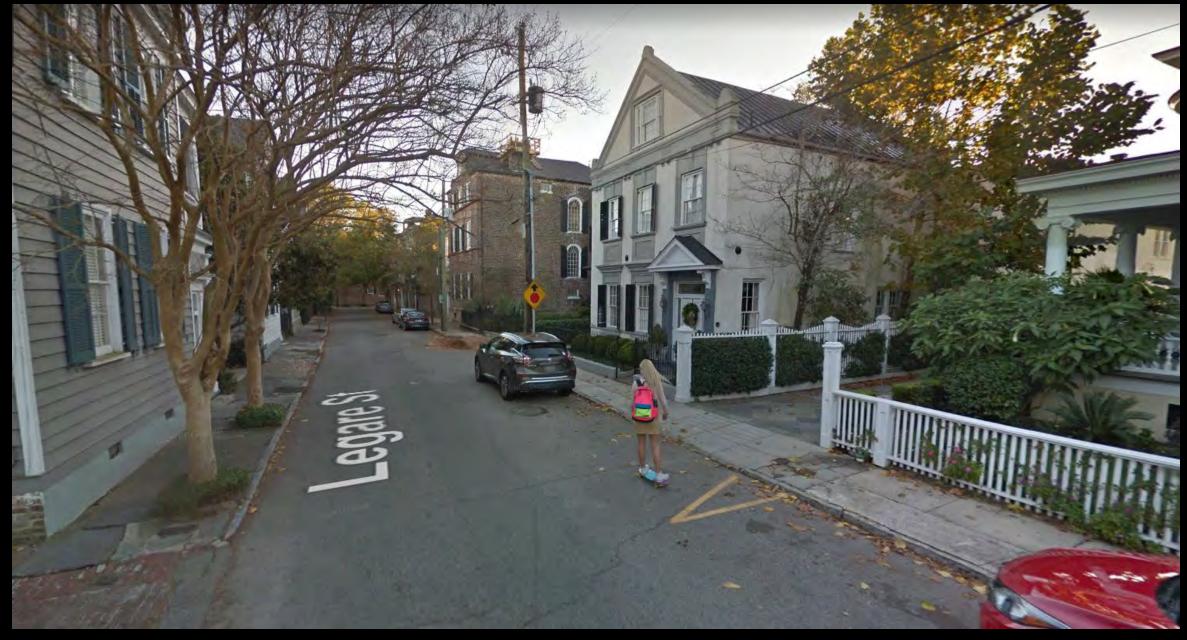

West view of South Battery streetscape. 105 South Battery is shown by arrow.

View of streetscape looking South. North elevation of 105 South Battery, rear chimney not visible.

View of streetscape looking Southeast. Northwest view of 105 South Battery, rear chimney not visible.

Northeast elevation of 105 South Battery. Rear chimney is not visible.

View of rear chimney from Council Street looking East.

View of rear chimney from Council Street looking East. Same aspect of previous photo but approximately 20' further to the South.