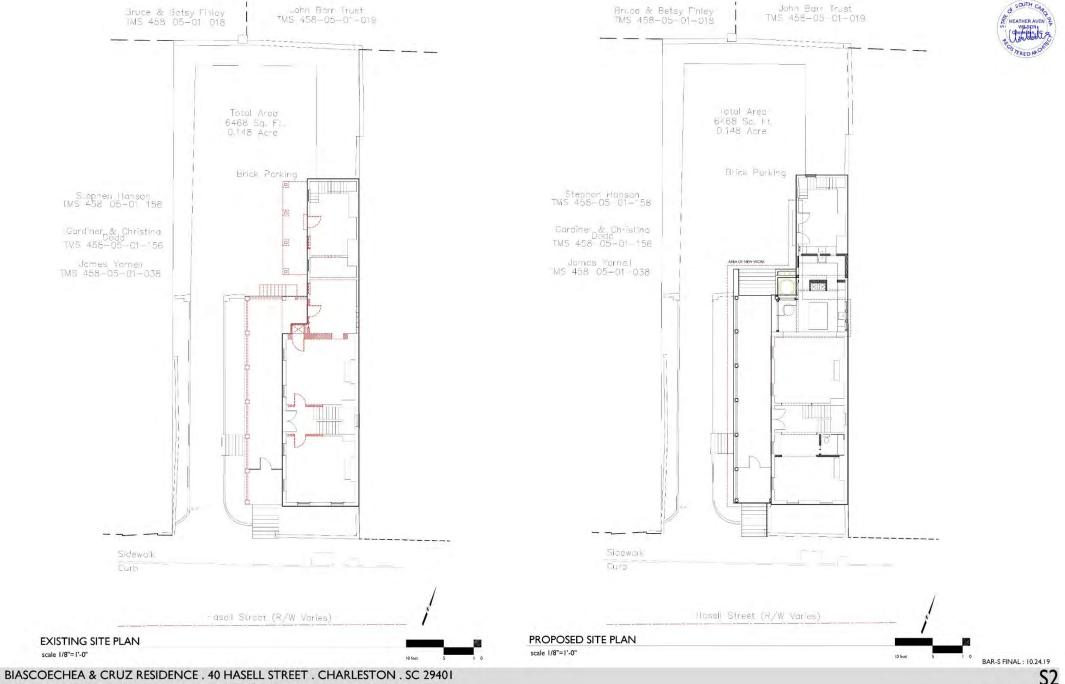

## Agenda Item 12:

40 Hasell Street

Requesting conceptual approval for a 1<sup>st</sup> floor piazza enclosure with steel windows, and modifications to an existing 2<sup>nd</sup> floor piazza enclosure.

Category 3/ Ansonborough / circa 1840 / Old and Historic District

# BIASCOECHEA & CRUZ RESIDENCE

### STREET CONTEXT PLAN

BAR-S FINAL 10.24.19

### STREET CONTEXT PLAN

BAR-S FINAL 10.24.19

27 HASELL

41 HASELL

43 HASELL

45 HASELL

34 ANSON

42 HASELL