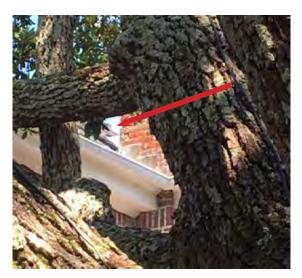

View of chimney at roof valley located at the intersection of the South and West elevations. Photo taken standing at backyard fence.

Detailed view of chimney situated at roof valley. Streetscape view of chimney is obstructed by tree.

Detailed view of chimney situated at roof valley. Arrow depicts valley adjoining Northeast corner of chimney.

Chimney situated at valley.

Evidence of former Boiler Room as noted in 2012 renovation plan.