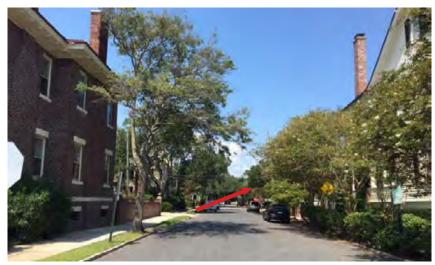

# Agenda Item 3:

105 South Street- - TMS # 457-11-02-051

Requesting final approval for the demolition of the rear chimney.

Not Rated/ (Charlestowne) / c.1932 / Old and Historic District

North view of Council Street streetscape. Location of 105 South Battery is shown by arrow.

South view of Council Street streetscape. 105 South Battery is shown by arrow, at corner of Council Street and South Battery.

East view of South Battery streetscape. 105 South Battery is shown by arrow, at corner of Council Street and South Battery.