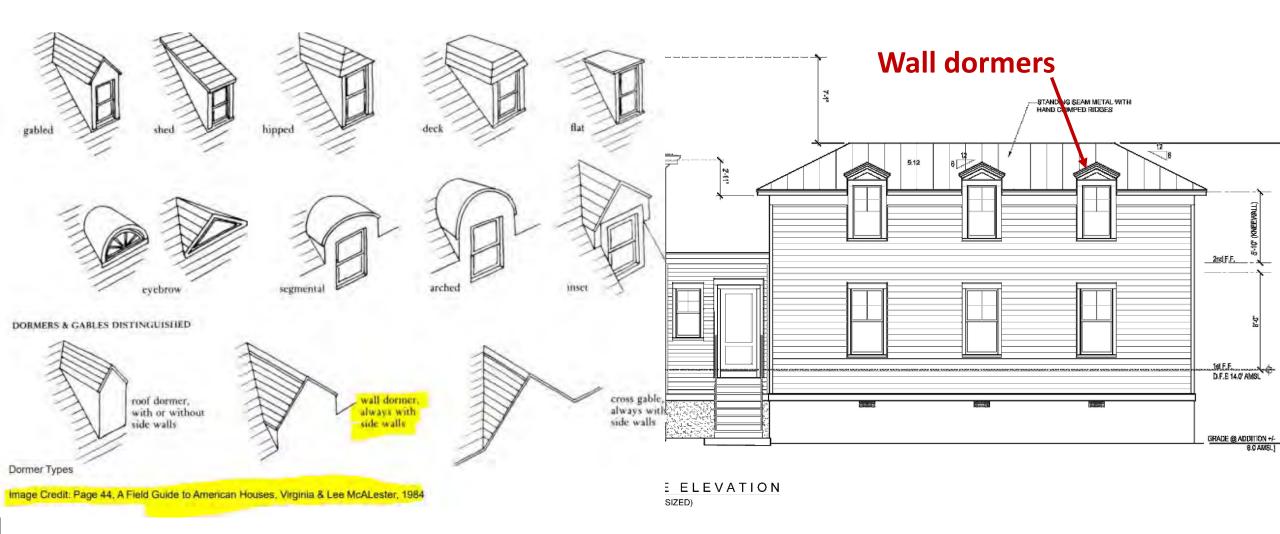

# **Dormer Windows Key to 2<sup>nd</sup> Floor Livability**

Wall dormers as defined by: A Field Guide to American Houses

### **Historical Precedent for Wall Dormers**

PREVIOUS NORTH ELEVATION