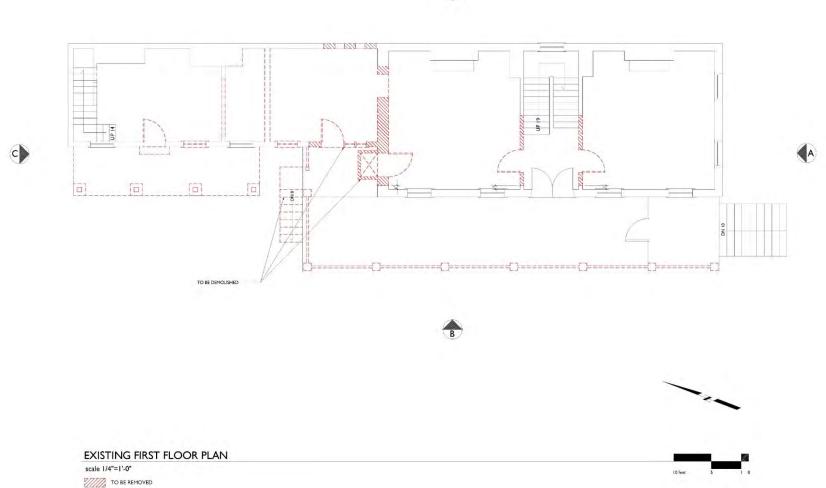

### INDEX

| CI   | EXTERIOR VIEWS                                         |
|------|--------------------------------------------------------|
| C2   | EXTERIOR VIEWS                                         |
| 51   | SURVEY                                                 |
| S2   | PROPOSED SITE PLAN                                     |
| \$3  | SITE LOCATION                                          |
| S4   | STREETSCAPE                                            |
| \$5  | STREETSCAPE                                            |
| 56   | SANBORN MAPS                                           |
| S7   | SANBORN MAPS AND SITE PLAN                             |
| 82   | HISTORIC CARD                                          |
| \$9  | HISTORIC DOCUMENTATION                                 |
| X1.0 | EXISTING FOUNDATION PLAN                               |
| XI.I | EXISTING FIRST FLOOR PLAN                              |
| X1.2 | EXISTING SECOND FLOOR PLAN                             |
| X1.3 | EXISTING THIRD FLOOR PLAN                              |
| X1.4 | EXISTING ROOF PLAN                                     |
| A1.0 | PROPOSED FOUNDATION PLAN                               |
| PI.I | PREVIOUS FIRST FLOOR PLANS                             |
| Al.I | PROPOSED FIRST FLOOR PLAN                              |
| P1.2 | PREVIOUS SECOND FLOOR PLANS                            |
| A1.2 | PROPOSED SECOND FLOOR PLAN                             |
| A1.3 | PROPOSED THIRD FLOOR PLAN                              |
| A1.4 | PROPOSED ROOF PLAN                                     |
| P2.1 | PREVIOUS SOUTH ELEVATIONS                              |
| A2.1 | EXISTING AND PROPOSED SOUTH ELEVATION                  |
| P2.2 | PREVIOUS WEST ELEVATIONS                               |
| X2.2 | EXISTING WEST ELEVATION                                |
| A2.2 | PROPOSED WEST ELEVATION                                |
| P2.3 | PREVIOUS NORTH ELEVATIONS                              |
| A2.3 | EXISTING AND PROPOSED NORTH ELEVATION                  |
| P2.4 | PREVIOUS EAST ELEVATIONS                               |
| X2.4 | EXISTING EAST ELEVATION                                |
| A2.4 | PROPOSED EAST ELEVATION                                |
| A2.5 | PROPOSED SECTION E                                     |
| A2.6 | PROPOSED SECTION F AND G                               |
| A3.1 | TYPICAL WALL ELEVATION, WALL SECTION AND STAIR SECTION |
| A4.1 | DOOR AND WINDOW SCHEDULES                              |
| A4.2 | DOOR AND WINDOW DETAILS                                |
| X2.0 | EXISTING EXTERIOR IMAGES                               |
| X2.1 | EXISTING EXTERIOR IMAGES                               |
| X2.2 | EXISTING EXTERIOR IMAGES                               |
| X2.3 | EXISTING EXTERIOR IMAGES                               |
| X2.4 | EXISTING EXTERIOR IMAGES                               |
| X2.5 | EXISTING EXTERIOR IMAGES                               |

BAR-S FINAL: 10.24.19