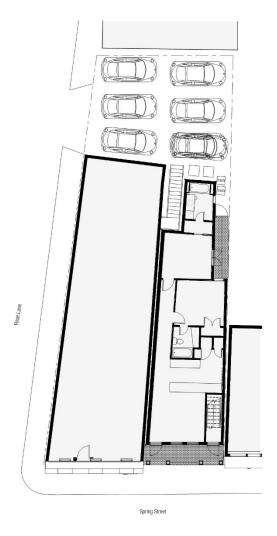

94 SPRING ST

PROPOSED SITE PLAN

| 11.26.201 |
|-----------|
|           |
| J         |
| S         |
|           |

A100

1/8" = 1'-0"