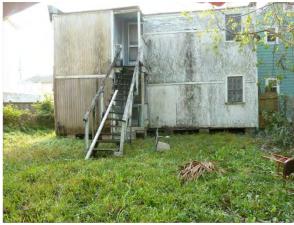

# Agenda Item 3:

105 South Street- - TMS # 457-11-02-051

Requesting final approval for the demolition of the rear chimney.

Not Rated/ (Charlestowne) / c.1932 / Old and Historic District

North view of Council Street streetscape. Location of 105 South Battery is shown by arrow.

South view of Council Street streetscape. 105 South Battery is shown by arrow, at corner of Council Street and South Battery.

East view of South Battery streetscape. 105 South Battery is shown by arrow, at corner of Council Street and South Battery.

West view of South Battery streetscape. 105 South Battery is shown by arrow.

View of streetscape looking South. North elevation of 105 South Battery, rear chimney not visible.

View of streetscape looking Southeast. Northwest view of 105 South Battery, rear chimney not visible.

Northeast elevation of 105 South Battery. Rear chimney is not visible.

View of rear chimney from Council Street looking East.

View of rear chimney from Council Street looking East. Same aspect of previous photo but approximately 20' further to the South.

View of chimney at roof valley located at the intersection of the South and West elevations. Photo taken standing at backyard fence.

Detailed view of chimney situated at roof valley. Streetscape view of chimney is obstructed by tree.

Detailed view of chimney situated at roof valley. Arrow depicts valley adjoining Northeast corner of chimney.

Chimney situated at valley.

Evidence of former Boiler Room as noted in 2012 renovation plan.