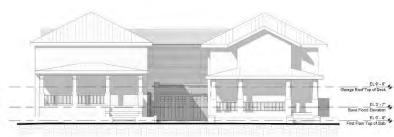

Conceptual South Context Elev.

A202 SCALE: 1/8" = 1'-0"

| No. | Description | Date |
|-----|-------------|------|
|     |             |      |
|     |             |      |
|     |             |      |
|     |             |      |
| _   |             | _    |