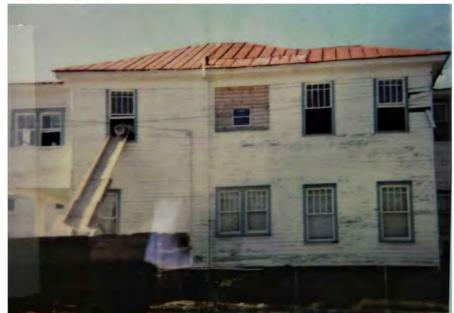

11.14.2019 SUBMITAL NOT VALID UNLESS WET SIGNATURE AND RAISED SEAL

N

GNATURE AND RAISED S

PHOTOS (EXISTING CONDITIONS)

VIEW OF REAR LOT FROM AMERICA

VIEW OF NORTH WEST CORNER ELEVATION

VIEW OF WEST SIDE ELEVATION FROM JUDITH STREET

VIEW OF SOUTH WEST CORNER ELEVATION

VIEW OF NORTH ELEVATION COVERED STAIRS

VIEW OF REAR LOT FROM HOUSE

HOUSING DESIGN MATTERS 11512 LAKE MEAD AVENUE SUITE 102 JACKSONVILLE, FL 32256 TELEPHONE 904 572 1505