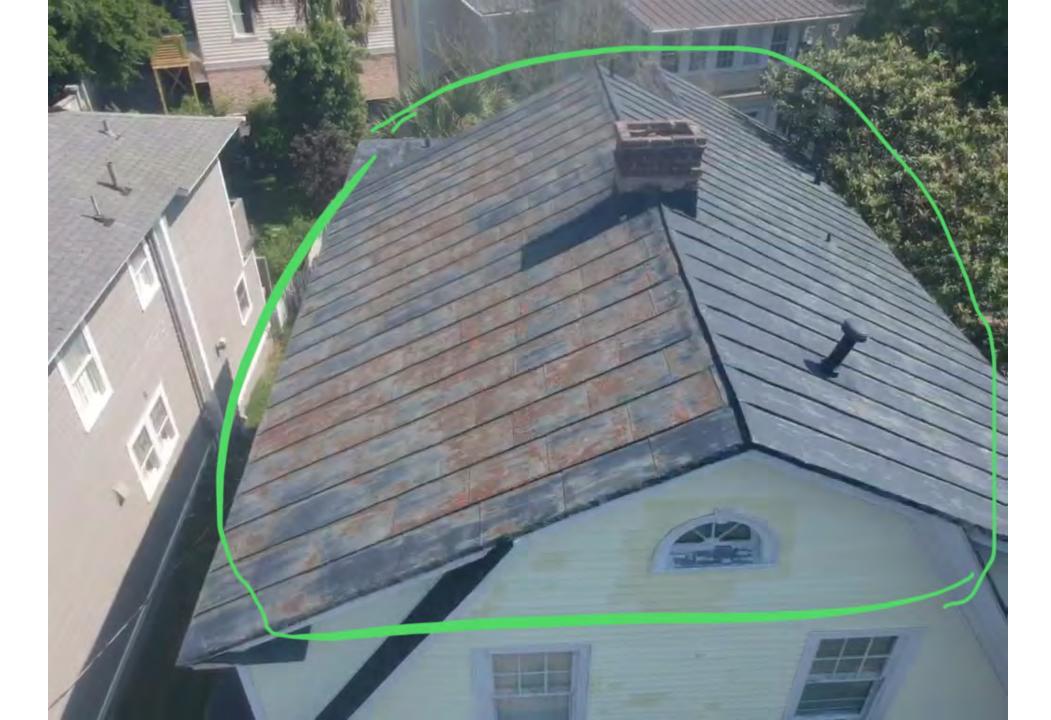

# Agenda Item 4:

145 Moultrie Street - - TMS # 460-02-04-010

Requesting after-the-fact approval for demolition of cement tile roof

Category 3 (Hampton Park Terrace) c.1935 Historic Materials Demo District

Subject:

Structural Assessment – Roof Closure System 145 Moultrie Street Charleston, South Carolina 29412

Mr. Meadors

The purpose of the following letter is to provide a review of the existing roof framing and a recommendation regarding replacement of the existing roof closure system at the subject property. Per your request, a site inspection of the existing roof framing was performed. Visual observations were limited to the structural roof components in the attic area only. The existing main roof system at the subject property is constructed of a hip roof configuration that supports concrete tile roofing. Hip rafters and dormer framing extend a center ridge line and terminate at exterior walls. Modifications performed by the previous owner included the removal of ridge support and installation of intermediate knee walls in the attic space. Due to the weight of the existing concrete tile roofing and relocation of vertical support, deflection of hip rafter framing was evident. As part of renovations to the existing structure, it is our understanding the existing concrete tile roofing has been removed and a new roof closure system is to be installed.

#### Roof Closure System Recommendation:

Based on the modifications to the roof framing described above, the installation of state or concrete tiles similar to the existing roofing is not recommended due to the heavier loads introduced by these systems. Based on the roof framing observed, the new roof closure system should be limited to copper or asphalt shingle roofing only.