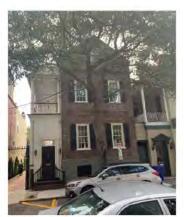

Northeast elevation of 105 South Battery. Rear chimney is not visible.

View of rear chimney from Council Street looking East.

View of rear chimney from Council Street looking East. Same aspect of previous photo but approximately 20' further to the South.

View of chimney at roof valley located at the intersection of the South and West elevations. Photo taken standing at backyard fence.

Detailed view of chimney situated at roof valley. Streetscape view of chimney is obstructed by tree.

Detailed view of chimney situated at roof valley. Arrow depicts valley adjoining Northeast corner of chimney.

Chimney situated at valley.

Evidence of former Boiler Room as noted in 2012 renovation plan.