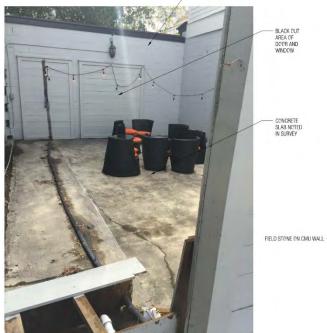

- CMU BLOCK AND METAL PARAPET CAP

BLACK OUT AREA OF DOOR AND WINDOW

- CONCRETE SLAB NOTED IN SURVEY

PROPOSED DEMOLITION OF 1 STORY STRUCTURE

CMU WALL AT FACADE

| No. | Description | Date |
|-----|-------------|------|
|     |             |      |
|     |             |      |
| _   |             |      |
| _   |             | _    |
| _   |             | _    |
| _   |             |      |
|     |             |      |
|     |             |      |
|     |             |      |
|     |             |      |
|     |             | _    |
| _   |             |      |
| _   |             | _    |
|     |             |      |
|     |             |      |
|     |             |      |
|     |             |      |
|     |             |      |
| _   |             | _    |
| _   |             | _    |
| _   |             | _    |
|     |             |      |
|     |             |      |
|     |             |      |
|     |             |      |
|     |             |      |
| -   |             |      |
| _   |             | _    |
| _   |             |      |
|     |             |      |

#### 94 SPRING ST

**IMAGERY** 

| 1920      |
|-----------|
| 11.26.201 |
|           |
| S         |
|           |

G004

ALUMINUM FRAME WINDOW -

FIELD STONE VENEER APPLED TO CMU WALL

- ALUMINUM ENTRY DETAIL

SUBJECT FACADE