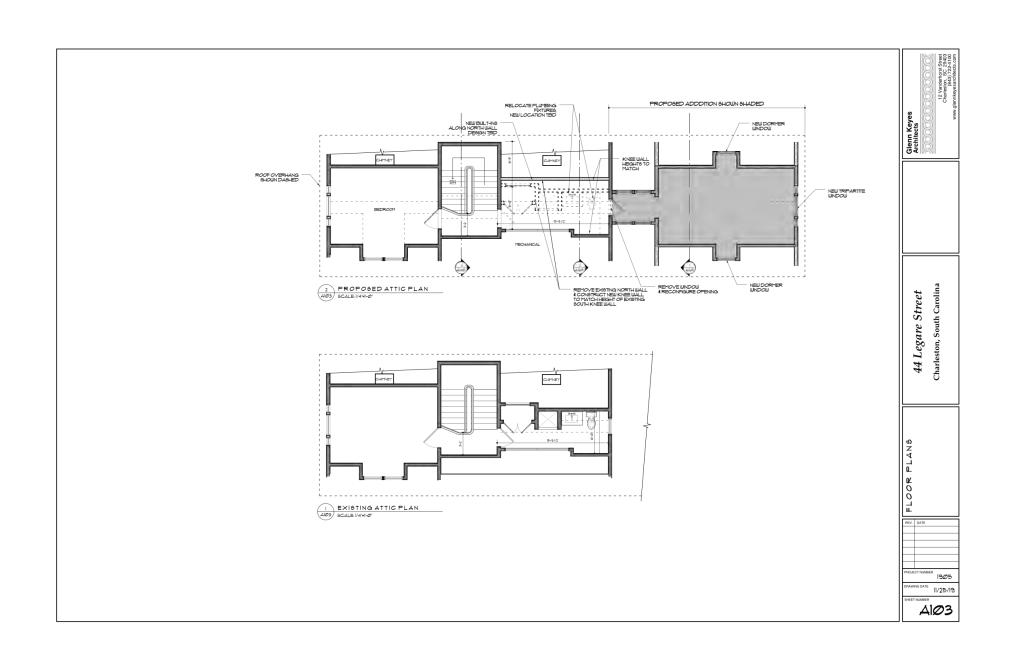

**EXISTING SITE PHOTOS** 



**EXISTING SITE PHOTOS** 



**CONTEXT PHOTOS** 



CONTEXT PHOTOS



HISTORIC IMAGES – 1973 SURVEY CARD



# APPLICANT PRESENTATION





LEGARE STREET ELEVATION
P-I NO SCALE

AREA OF 3rd FLOOR ADDITION & PIAZZA EXTENSION



2 AERIAL VIEW
NO SCALE



3 SOUTHWEST ELEVATION NO SCALE



4 VIEW OFADDITION FROM DRIVEWAY
P-1 NO SCALE

44 Legare Street

Glenn Keyes Architects

Charleston, South Carolina

EXISTING CONDITIONS PHOTOS 1905 11/25/19 P-1



| EAST ELEVATION-ADDITION | P-2 | NO SCALE



2 PARTIAL SOUTH ELEVATION
P-2 NO SCALE



3 PIAZZA EAST ELEVATION
P-2 NO SCALE



4 NORTH ELEVATION P-2 NO SCALE

44 Legare Street
Charleston, South Carolina

Glenn Keyes Architects

PROJECTINAMER 1905
DIMENTO DATE

PROJECTINAMER 1905
DIMENTO DATE

1/25/19
DEET NAMER

















Agenda Item 15:

**41 Calhoun Street** 

Requesting conceptual approval for the new construction of a twostory mixed use building.

New Construction / Ports Area / Old and Historic District



#### **DELTA PHARMACY**

41 Calhoun Street Charleston, SC



|                    |                                          | NFORMATION                                                                                                                     |  |  |  |  |
|--------------------|------------------------------------------|--------------------------------------------------------------------------------------------------------------------------------|--|--|--|--|
| DESCRIP            | TIEN                                     | NEW COMMERCIAL BUILDING WITH PHARMACY ON FIRST FLOOR A