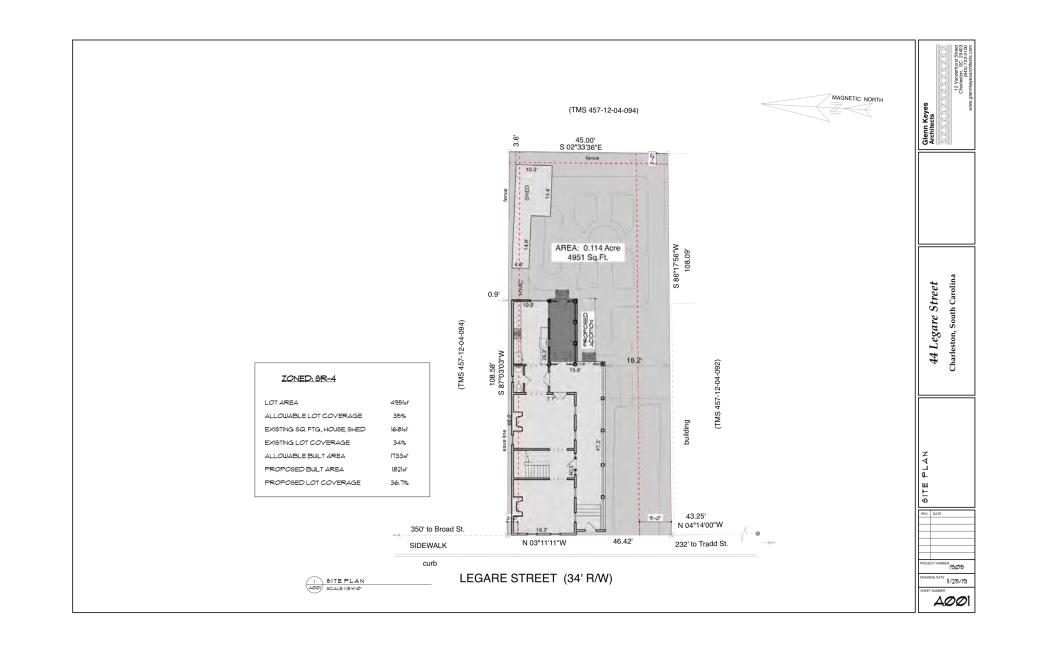

# Agenda Item 3:

105 South Street- - TMS # 457-11-02-051

Requesting final approval for the demolition of the rear chimney.

Not Rated/ (Charlestowne) / c.1932 / Old and Historic District

North view of Council Street streetscape. Location of 105 South Battery is shown by arrow.