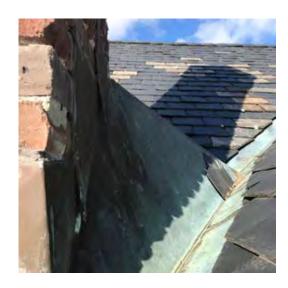

Detailed view of chimney situated at roof valley. Arrow depicts valley adjoining Northeast corner of chimney.

Chimney situated at valley.

Evidence of former Boiler Room as noted in 2012 renovation plan.