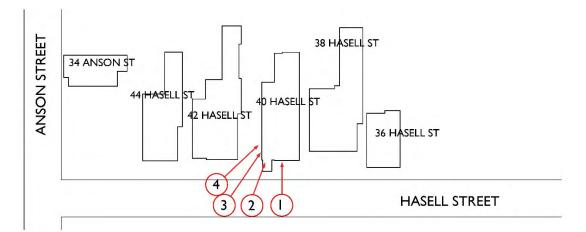

### STREET CONTEXT PLAN

BAR-S FINAL 10.24.19

27 HASELL

41 HASELL

43 HASELL

45 HASELL

34 ANSON

42 HASELL

0 HASELL

38 HASELL

BE HASELL

34 HASELL

32 HASELL

30 HASELL

28 HASELL

Total Alps