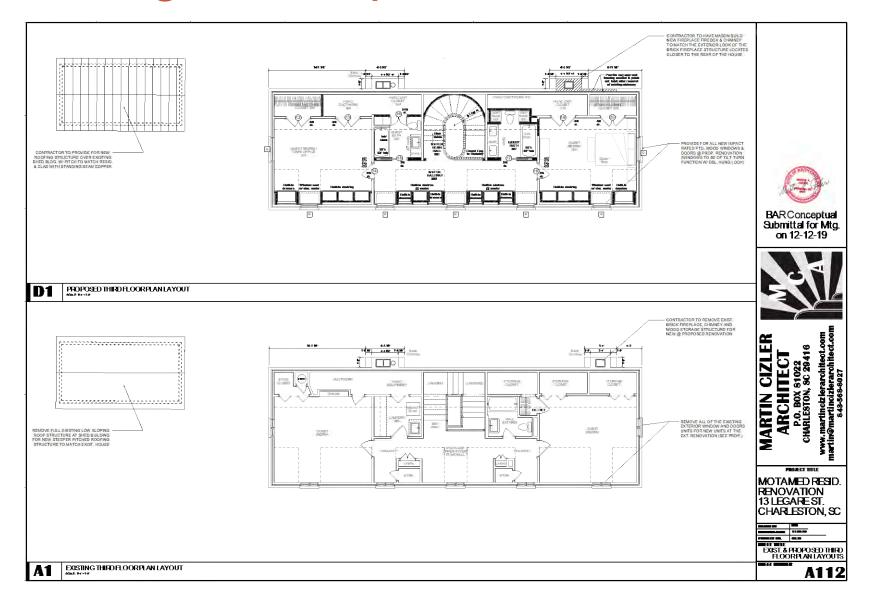

# Agenda Item 4:

145 Moultrie Street - - TMS # 460-02-04-010

Requesting after-the-fact approval for demolition of cement tile roof

Category 3 (Hampton Park Terrace) c.1935 Historic Materials Demo District

Subject:

Structural Assessment – Roof Closure System 145 Moultrie Street Charleston, South Carolina 29412

Mr. Meadors

The purpose of the following letter is to provide a review of the existing roof framing and a recommendation regarding replacement of the existing roof closure system at the subject property. Per your request, a site inspection of the existing roof framing was performed. Visual observations were limited to the structural roof components in the attic area only. The existing main roof system at the subject property is constructed of a hip roof configuration that supports concrete tile roofing. Hip rafters and dormer framing extend a center ridge line and terminate at exterior walls. Modifications performed by the previous owner included the removal of ridge support and installation of intermediate knee walls in the attic space. Due to the weight of the existing concrete tile roofing and relocation of vertical support, deflection of hip rafter framing was evident. As part of renovations to the existing structure, it is our understanding the existing concrete tile roofing has been removed and a new roof closure system is to be installed.

#### Roof Closure System Recommendation:

Based on the modifications to the roof framing described above, the installation of state or concrete tiles similar to the existing roofing is not recommended due to the heavier loads introduced by these systems. Based on the roof framing observed, the new roof closure system should be limited to copper or asphalt shingle roofing only.