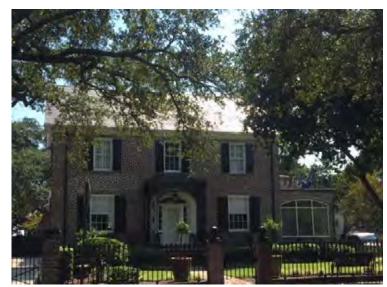

# Agenda Item 3:

105 South Street- - TMS # 457-11-02-051

Requesting final approval for the demolition of the rear chimney.

Not Rated/ (Charlestowne) / c.1932 / Old and Historic District

North view of Council Street streetscape. Location of 105 South Battery is shown by arrow.

South view of Council Street streetscape. 105 South Battery is shown by arrow, at corner of Council Street and South Battery.

East view of South Battery streetscape. 105 South Battery is shown by arrow, at corner of Council Street and South Battery.

West view of South Battery streetscape. 105 South Battery is shown by arrow.

View of streetscape looking South. North elevation of 105 South Battery, rear chimney not visible.

View of streetscape looking Southeast. Northwest view of 105 South Battery, rear chimney not visible.

Northeast elevation of 105 South Battery. Rear chimney is not visible.

View of rear chimney from Council Street looking East.

View of rear chimney from Council Street looking East. Same aspect of previous photo but approximately 20' further to the South.