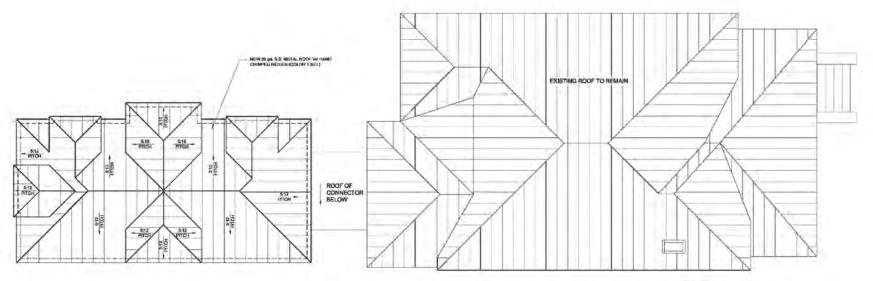

#### **Previous Roof Plan**

PREVIOUS ROOF PLAN 1/4" = 1'-0" (1/8" IF HALF-SIZED) (Submitted 7.25.19)

HOUSING OFFICE MATTERS THEFT LAKE MEAD AVENUE SWITTH TOS JACKSONVELE, PLINGSS TELEPHONE DALSTS, THE

DERYL L. PATTERSON

SC LID. No. 5985

MODIFICATIONS TO DUPLEX RESIDENCE AND NEW ADDITION ш ш STR JUDITH

N

PREVIOUS & PROPOSED ROOF PLANS

EXISTING SOUTH ELEVATION
NO ADDITIONAL CHANGES REQUIRED

144" = 1'-Q" (1)8" IF HALF-SIZED)