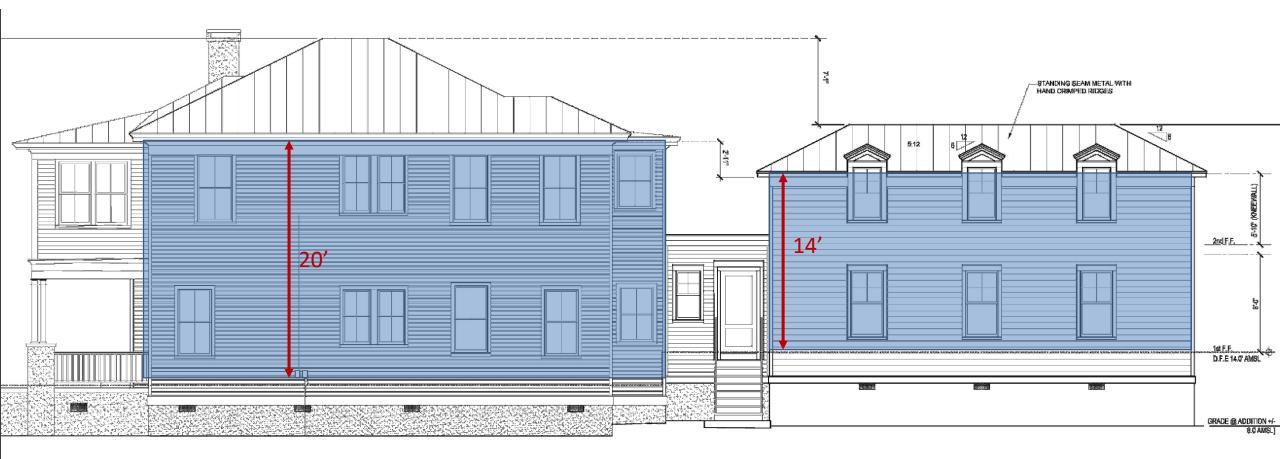

### Subordinate in Height, Scale and Mass

Ridge lowered 1'-6 ¼" from previous submission Eave dropped 8 ½" from previous submission

Second floor plate height is 5'-10"
Ridge of addition slightly just higher than eave of main house

### Subordinate in Height, Scale and Mass

Ridge lowered 1'-6 1/4" from previous submission

Eave dropped 8 ½" from previous submission

Second floor plate height is 5'-10"

Ridge of addition slightly just higher than eave of main house

### Subordinate in Height, Scale and Mass

Ridge lowered 1'-6 ¼" from previous submission Eave dropped 8 ½" from previous submission Second floor plate height is 5'-10"

Ridge of addition just slightly higher than eave of main house