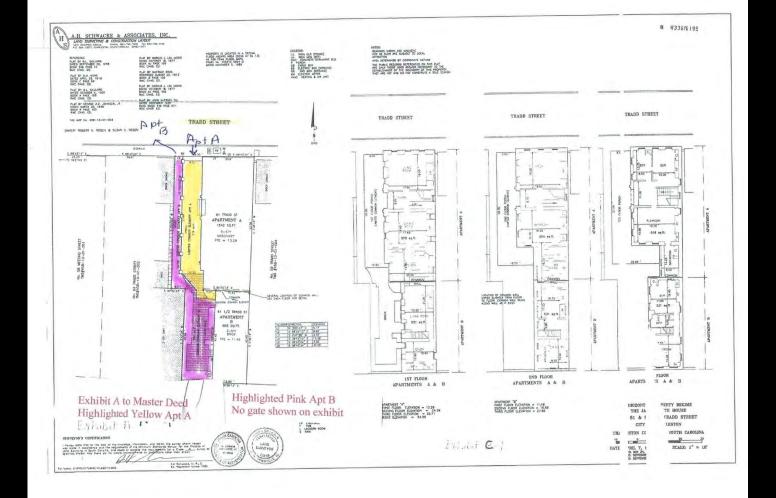

# Agenda Item 3:

105 South Street- - TMS # 457-11-02-051

Requesting final approval for the demolition of the rear chimney.

Not Rated/ (Charlestowne) / c.1932 / Old and Historic District

North view of Council Street streetscape. Location of 105 South Battery is shown by arrow.