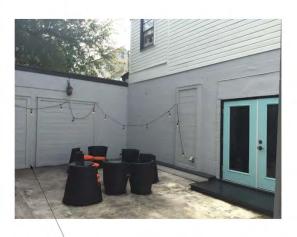

94 SPRING ST

SURVEY AND SANBORNS

| Project number | 192      |
|----------------|----------|
| Date           | 11.26.20 |
| Drawn by       | ,        |
| Checked by     |          |

G003

12" = 1'-0"

- COURTYARD AREA BEHIND FACADE

VIEW OF COURTYARD FRM REAR OF LOT

- FIELD STONE DETAIL