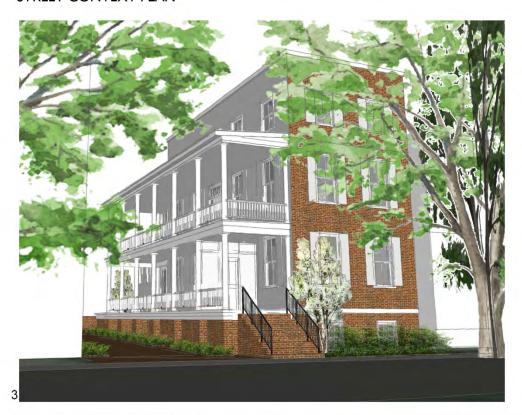

## Agenda Item 12:

40 Hasell Street

Requesting conceptual approval for a 1<sup>st</sup> floor piazza enclosure with steel windows, and modifications to an existing 2<sup>nd</sup> floor piazza enclosure.

Category 3/ Ansonborough / circa 1840 / Old and Historic District

### STREET CONTEXT PLAN

BAR-S FINAL 10.24.19