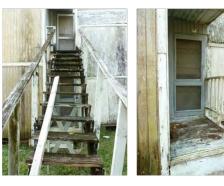

# Agenda Item 3:

105 South Street- - TMS # 457-11-02-051

Requesting final approval for the demolition of the rear chimney.

Not Rated/ (Charlestowne) / c.1932 / Old and Historic District

North view of Council Street streetscape. Location of 105 South Battery is shown by arrow.

Northeast elevation of 105 South Battery. Rear chimney is not visible.

View of rear chimney from Council Street looking East.

View of rear chimney from Council Street looking East. Same aspect of previous photo but approximately 20' further to the South.

View of chimney at roof valley located at the intersection of the South and West elevations. Photo taken standing at backyard fence.

Detailed view of chimney situated at roof valley. Streetscape view of chimney is obstructed by tree.

Detailed view of chimney situated at roof valley. Arrow depicts valley adjoining Northeast corner of chimney.

Chimney situated at valley.

Evidence of former Boiler Room as noted in 2012 renovation plan.