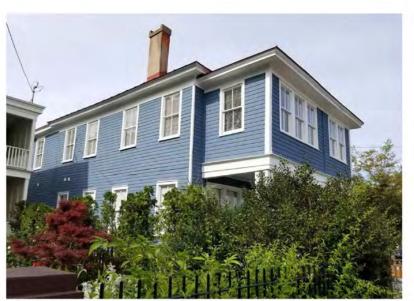

# Agenda Item 3:

105 South Street- - TMS # 457-11-02-051

Requesting final approval for the demolition of the rear chimney.

Not Rated/ (Charlestowne) / c.1932 / Old and Historic District

North view of Council Street streetscape. Location of 105 South Battery is shown by arrow.

South view of Council Street streetscape. 105 South Battery is shown by arrow, at corner of Council Street and South Battery.

East view of South Battery streetscape. 105 South Battery is shown by arrow, at corner of Council Street and South Battery.

West view of South Battery streetscape. 105 South Battery is shown by arrow.

View of streetscape looking South. North elevation of 105 South Battery, rear chimney not visible.

View of streetscape looking Southeast. Northwest view of 105 South Battery, rear chimney not visible.