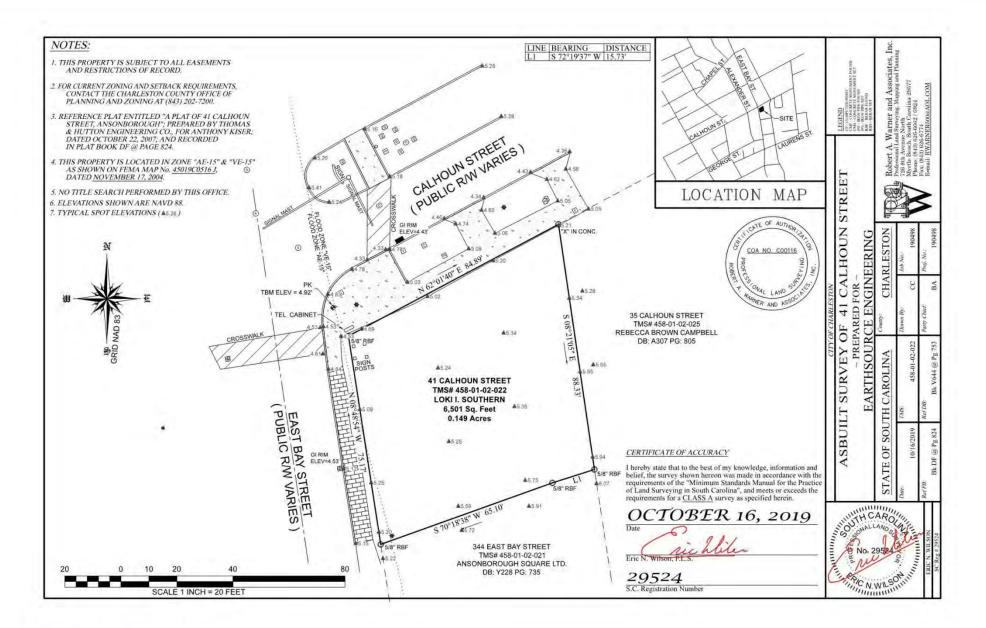

LINE TABLE

LINE TABLE

Distance 47.50' 47.50' Bearing S 16\*10'58" E N 16\*10'56" W 으그의

PROPERTY APPEARS IN FLOOD ZONE AE, EL. 13' ON FIRM COMMUNITY-PANEL NUMBER 45019C0514J. MAP REVISED NOVEMBER 17, 2004. NOTES:

THE BEARINGS SHOWN ARE MAGNETIC AND SUBJECT TO LOCAL ATTRACTION.

ANYTHING SHOWN OUTSIDE OF THE DEFINED BOUNDARY IS FOR DESCRIPTIVE PURPOSES ONLY. m

4. THIS SURVEY IS BASED ON THE REFERENCE SHOWN AND DOES NOT CONSTITUTE A TITLE SEARCH.

PF1"OT REBAR(S) CUTNAIL(S) MAG(S) PP GW WM C/O

- 1" OPEN TOP PIPE FOUND, OLD.
- REBAR FOUND, OLD.
- 5/8" REBAR SET, NEW.
- CUTINAIL SET, NEW.
- MAGNETIC NAIL SET, NEW.
- POWER POLE.
- GUY WIRE.
- WATER METER.
- SANITARY SEWER CLEAN OUT.

GARAGE CORNER OVER PROPERTY LINE BY +/- 0.2' ENCROACHMENT ENC1

EAVES OVERHANG PROPERTY LINE BY +/- 0.5' ENC2

TMS: 457-03-01-144 No. 127 BULL STREET N/F: THE STATE COLLEGE BOARD OF TRUSTEES TMS.457-03-01-156
PARCEL 2
No. 56 MONTAGU STREET
N/F: MONTAGUE PLACE LIMITED
PARTNERSHIP

TMS: 457-03-01-161 LOT 5 No.105 ASHLEY AVENUE N/F:SHERA LEE BERLIN 3' MASONRY WALL 8' MASONRY AC. 60.2" LOT 4 0.11 acres 4,987 sq ft 4 LATTICE 2 STORY BRICK RESIDENCE 6' WOOD FENCE 2 STORY WOOD FRAME 60.2 ENC2 GRAVEL 5 73°25'10" W 8' MASONRY WALL

TMS: 457-03-01-115 LOT 3 No. 101 ASHLEY AVENUE N/F: SHERYL A. BLACKFORD TRUST

N 73°25'10" E

MASONRY COPING WITH 3' IRON FENCE

ADDRESS IS NO. 103 ASHLEY AVENUE (50' R/W)

FACE OF CUR

OVERHEAD

4/-153.0°TO MONTAGU STREET

OF LOT 4, No.103 ASHLEY AVENUE, CITY OF CHARLESTON, CHARLESTON COUNTY. BEING CONVEYED FOR LIZ & PATRICK MCNULTY.

ALEXANDER C. PEABODY, PLS / PEABODY & ASSOCIATES, INC. PROFESSIONAL LAND SURVEYING P.O. BOX 22646, CHARLESTON, SC 29413 OFFICE 843-723-5225 MOBILE 843-270-4847

CAROUN A CAROLA WITH CAROLA A SOCIATES MC OF ALTHOUSE MC OF ALTHOU

THE C. PER

CHARLESTON COUNTY SOUTH CAROLINA

SCALED TO 200% FOR LEGIBILITY

SCALE: 1" = 20" 10

DATE: NOVEMBER 14, 2016

REF: PLAT BK "C", PG. 032 REF: DEED BK. "T276", PG. 663