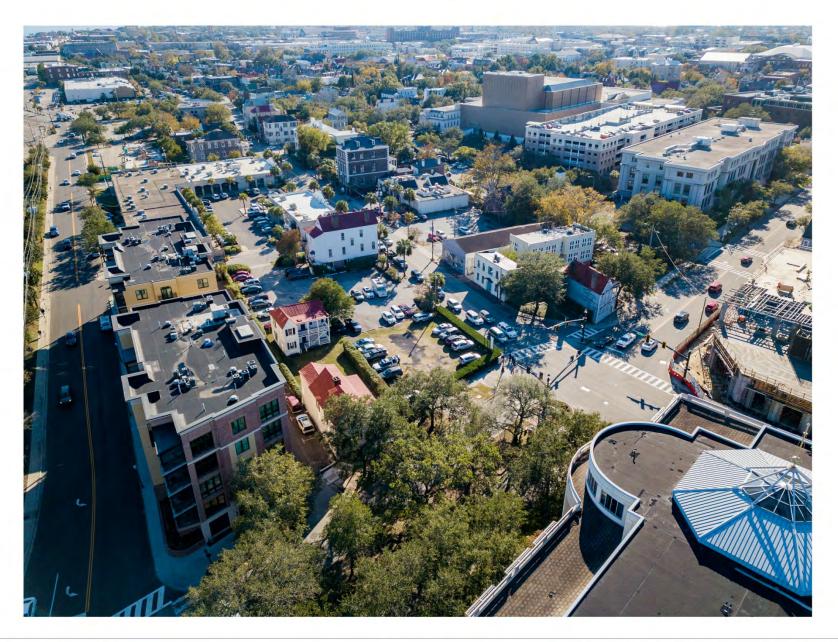

# Agenda Item 3:

105 South Street- - TMS # 457-11-02-051

Requesting final approval for the demolition of the rear chimney.

Not Rated/ (Charlestowne) / c.1932 / Old and Historic District

North view of Council Street streetscape. Location of 105 South Battery is shown by arrow.

South view of Council Street streetscape. 105 South Battery is shown by arrow, at corner of Council Street and South Battery.

East view of South Battery streetscape. 105 South Battery is shown by arrow, at corner of Council Street and South Battery.

West view of South Battery streetscape. 105 South Battery is shown by arrow.

View of streetscape looking South. North elevation of 105 South Battery, rear chimney not visible.

View of streetscape looking Southeast. Northwest view of 105 South Battery, rear chimney not visible.