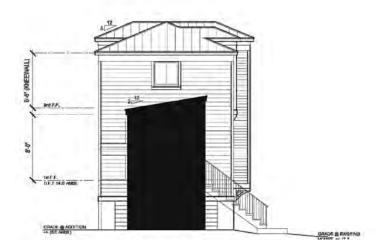

SC LID. No. 5985

MODIFICATIONS TO DUPLEX RESIDENCE AND NEW ADDITION ш ш STR JUDITH

N

PREVIOUS & PROPOSED ROOF PLANS

EXISTING SOUTH ELEVATION
NO ADDITIONAL CHANGES REQUIRED

144" = 1'-Q" (1)8" IF HALF-SIZED)

EXISTING EAST SIDE ELEVATION

HOUSING DESIGN MATTERS THEFT LAKE MEAD AVENUE SWITT TOS JACKSCHVELE, PL (1895) TELEPHONE SM 572 1845

DERYL L. PATTERSON

SC LID No. 5985

W A R EAGLE O N E

2 JUDITH STREET
MODIFICATIONS TO DUPLEX RESIDENCE
AND NEW ADDITION

H114 JOHO SUBMITAL NOT VALIO UNLESS WET SIGNATURE AND RAISED SEA

EXISTING EXTERIOR ELEVATIONS

A-200a

EXISTING NORTH (Rear) ELEVATION 1/4" = 1'-0" (1/8" IF HALF-SIZED)

EXISTING WEST SIDE ELEVATION 1/4" = 1'-0" (1/8" IF HALF-SIZED)