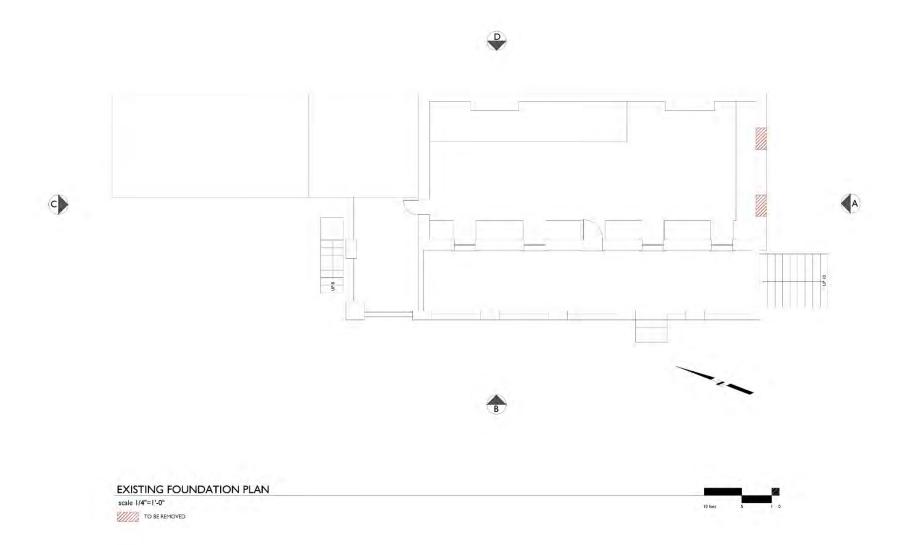

### INDEX

| CI   | EXTERIOR VIEWS                                         |
|------|--------------------------------------------------------|
| C2   | EXTERIOR VIEWS                                         |
| 51   | SURVEY                                                 |
| S2   | PROPOSED SITE PLAN                                     |
| \$3  | SITE LOCATION                                          |
| S4   | STREETSCAPE                                            |
| \$5  | STREETSCAPE                                            |
| 56   | SANBORN MAPS                                           |
| S7   | SANBORN MAPS AND SITE PLAN                             |
| 82   | HISTORIC CARD                                          |
| \$9  | HISTORIC DOCUMENTATION                                 |
| X1.0 | EXISTING FOUNDATION PLAN                               |
| XI.I | EXISTING FIRST FLOOR PLAN                              |
| X1.2 | EXISTING SECOND FLOOR PLAN                             |
| X1.3 | EXISTING THIRD FLOOR PLAN                              |
| X1.4 | EXISTING ROOF PLAN                                     |
| A1.0 | PROPOSED FOUNDATION PLAN                               |
| PI.I | PREVIOUS FIRST FLOOR PLANS                             |
| Al.I | PROPOSED FIRST FLOOR PLAN                              |
| P1.2 | PREVIOUS SECOND FLOOR PLANS                            |
| A1.2 | PROPOSED SECOND FLOOR PLAN                             |
| A1.3 | PROPOSED THIRD FLOOR PLAN                              |
| A1.4 | PROPOSED ROOF PLAN                                     |
| P2.1 | PREVIOUS SOUTH ELEVATIONS                              |
| A2.1 | EXISTING AND PROPOSED SOUTH ELEVATION                  |
| P2.2 | PREVIOUS WEST ELEVATIONS                               |
| X2.2 | EXISTING WEST ELEVATION                                |
| A2.2 | PROPOSED WEST ELEVATION                                |
| P2.3 | PREVIOUS NORTH ELEVATIONS                              |
| A2.3 | EXISTING AND PROPOSED NORTH ELEVATION                  |
| P2.4 | PREVIOUS EAST ELEVATIONS                               |
| X2.4 | EXISTING EAST ELEVATION                                |
| A2.4 | PROPOSED EAST ELEVATION                                |
| A2.5 | PROPOSED SECTION E                                     |
| A2.6 | PROPOSED SECTION F AND G                               |
| A3.1 | TYPICAL WALL ELEVATION, WALL SECTION AND STAIR SECTION |
| A4.1 | DOOR AND WINDOW SCHEDULES                              |
| A4.2 | DOOR AND WINDOW DETAILS                                |
| X2.0 | EXISTING EXTERIOR IMAGES                               |
| X2.1 | EXISTING EXTERIOR IMAGES                               |
| X2.2 | EXISTING EXTERIOR IMAGES                               |
| X2.3 | EXISTING EXTERIOR IMAGES                               |
| X2.4 | EXISTING EXTERIOR IMAGES                               |
| X2.5 | EXISTING EXTERIOR IMAGES                               |

BAR-S FINAL: 10.24.19