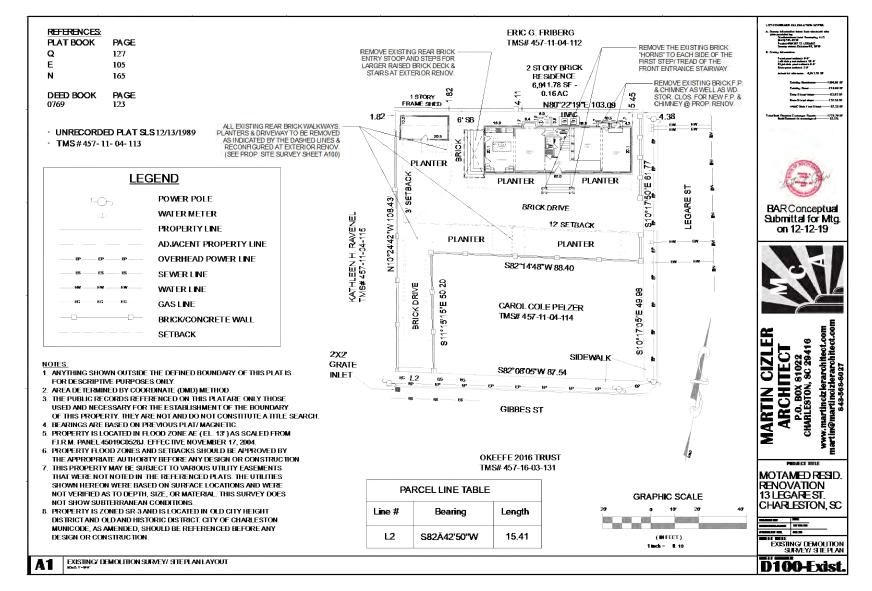

## Agenda Item 5:

40 Gibbes Street - - TMS # 457-11-04-131 Requesting an appeal of staff denial of roof materials.

Not Surveyed/ (Charlestowne) / c. 1927 / Old and Historic District