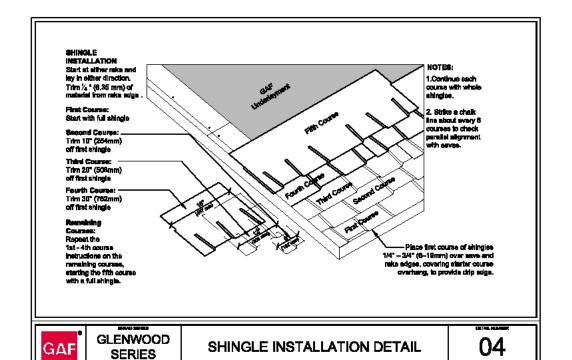

### Installation

Do not install Glerwood® Shingles on roofs with slopes of 2:12; doing so will void the applicable warranty. Glenwood® Shingles installed on roofs with slopes of 3:12 to 4:12 require special installation in order to qualify for warranty coverage. Please visit gaf.com.

Detailed installation instructions are provided on the inside of each bundle wrapper of Glenwood® Shingles. Installation instructions may also be obtained at gaf.com.

Personal parties plantagement and others which accession partie and ALTHOGRAD at the animate that was "Autor to deplay a cell of the same and and the accession of the accessi