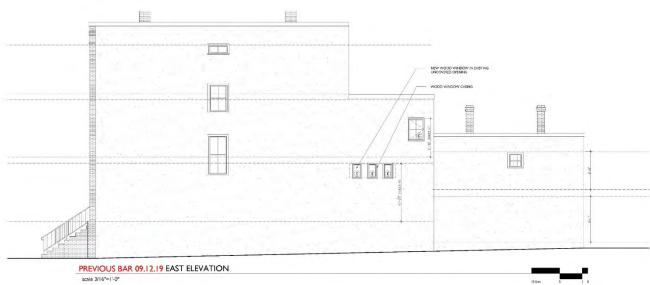

SC LID. No. 5985

MODIFICATIONS TO DUPLEX RESIDENCE AND NEW ADDITION ш ш STR JUDITH

N

PREVIOUS & PROPOSED ROOF PLANS

EXISTING SOUTH ELEVATION
NO ADDITIONAL CHANGES REQUIRED

144" = 1'-Q" (1)8" IF HALF-SIZED)

EXISTING EAST SIDE ELEVATION

HOUSING DESIGN MATTERS THEFT LAKE MEAD AVENUE SWITT TOS JACKSCHVELE, PL (1895) TELEPHONE SM 572 1845

DERYL L. PATTERSON

SC LID No. 5985

W A R EAGLE O N E

2 JUDITH STREET
MODIFICATIONS TO DUPLEX RESIDENCE
AND NEW ADDITION

H114 JOHO SUBMITAL NOT VALIO UNLESS WET SIGNATURE AND RAISED SEA

EXISTING EXTERIOR ELEVATIONS

A-200a

EXISTING NORTH (Rear) ELEVATION 1/4" = 1'-0" (1/8" IF HALF-SIZED)

EXISTING WEST SIDE ELEVATION 1/4" = 1'-0" (1/8" IF HALF-SIZED)

HOUSING DESIGN MATTERS TISSPLAKE MEAD AVENUE SMITT TOZ JACKSCHVELE, PL (1255) TELEPHONE SM 572 1345

DERYL L. PATTERSON

SC LID. No. 5985

MODIFICATIONS TO DUPLEX RESIDENCE AND NEW ADDITION ш ш STR DITH  $\supset$ 7 N

H 14 JOIO SUBMITAL NOT VALID UNLESS WET SIGNATURE AND RAISED SEAL

EXISTING EXTERIOR

ELEVATIONS

A-200b