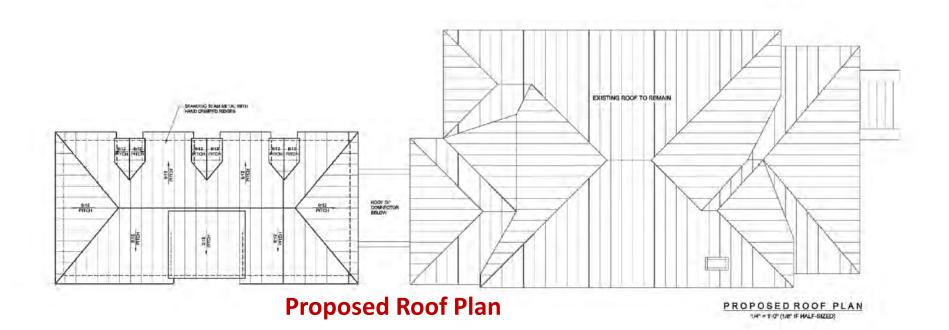

#### **Previous Roof Plan**

PREVIOUS ROOF PLAN 1/4" = 1'-0" (1/8" IF HALF-SIZED) (Submitted 7.25.19)

HOUSING OFFICE MATTERS THEFT LAKE MEAD AVENUE SWITTH TOS JACKSONVELE, PLINGSS TELEPHONE DALSTS, THE

DERYL L. PATTERSON

SC LID. No. 5985

MODIFICATIONS TO DUPLEX RESIDENCE AND NEW ADDITION ш ш STR JUDITH

N

PREVIOUS & PROPOSED ROOF PLANS

EXISTING SOUTH ELEVATION
NO ADDITIONAL CHANGES REQUIRED

144" = 1'-Q" (1)8" IF HALF-SIZED)