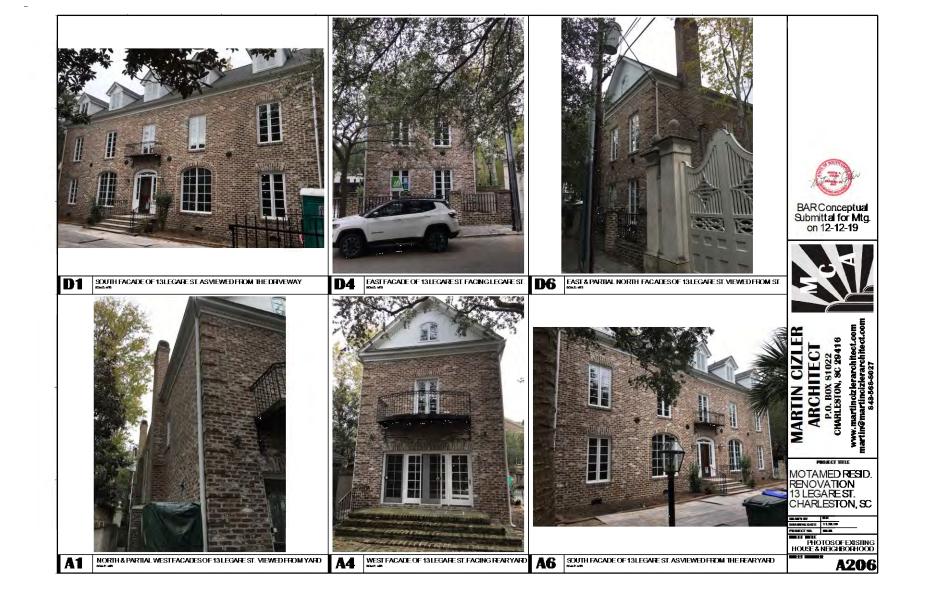

# Agenda Item 3:

105 South Street- - TMS # 457-11-02-051

Requesting final approval for the demolition of the rear chimney.

Not Rated/ (Charlestowne) / c.1932 / Old and Historic District

North view of Council Street streetscape. Location of 105 South Battery is shown by arrow.

South view of Council Street streetscape. 105 South Battery is shown by arrow, at corner of Council Street and South Battery.

East view of South Battery streetscape. 105 South Battery is shown by arrow, at corner of Council Street and South Battery.

West view of South Battery streetscape. 105 South Battery is shown by arrow.

View of streetscape looking South. North elevation of 105 South Battery, rear chimney not visible.

View of streetscape looking Southeast. Northwest view of 105 South Battery, rear chimney not visible.

Northeast elevation of 105 South Battery. Rear chimney is not visible.

View of rear chimney from Council Street looking East.

View of rear chimney from Council Street looking East. Same aspect of previous photo but approximately 20' further to the South.

View of chimney at roof valley located at the intersection of the South and West elevations. Photo taken standing at backyard fence.

Detailed view of chimney situated at roof valley. Streetscape view of chimney is obstructed by tree.

Detailed view of chimney situated at roof valley. Arrow depicts valley adjoining Northeast corner of chimney.

Chimney situated at valley.

Evidence of former Boiler Room as noted in 2012 renovation plan.