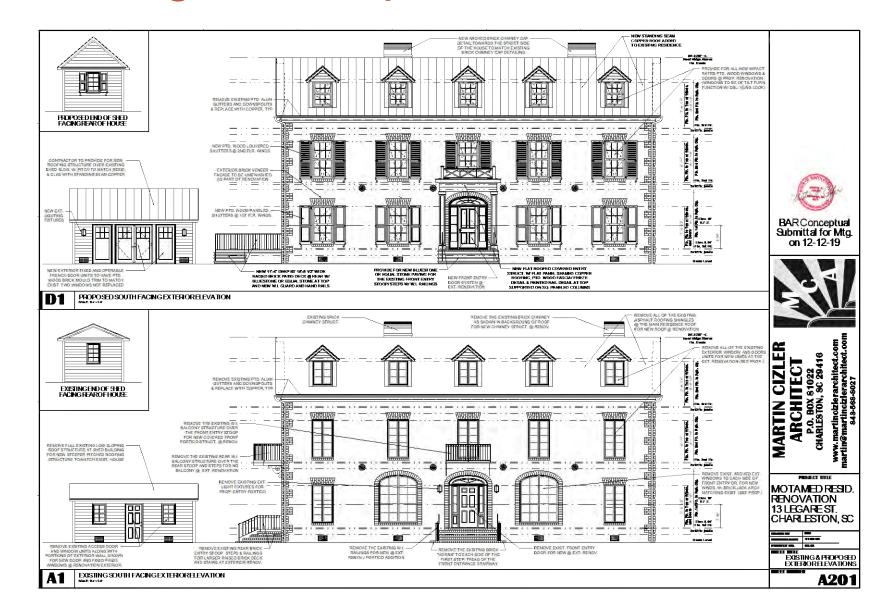

# Agenda Item 4:

145 Moultrie Street - - TMS # 460-02-04-010

Requesting after-the-fact approval for demolition of cement tile roof

Category 3 (Hampton Park Terrace) c.1935 Historic Materials Demo District

Subject:

Structural Assessment – Roof Closure System 145 Moultrie Street Charleston, South Carolina 29412

Mr. Meadors

The purpose of the following letter is to provide a review of the existing roof framing and a recommendation regarding replacement of the existing roof closure system at the subject property. Per your request, a site inspection of the existing roof framing was performed. Visual observations were limited to the structural roof components in the attic area only. The existing main roof system at the subject property is constructed of a hip roof configuration that supports concrete tile roofing. Hip rafters and dormer framing extend a center ridge line and terminate at exterior walls. Modifications performed by the previous owner included the removal of ridge support and installation of intermediate knee walls in the attic space. Due to the weight of the existing concrete tile roofing and relocation of vertical support, deflection of hip rafter framing was evident. As part of renovations to the existing structure, it is our understanding the existing concrete tile roofing has been removed and a new roof closure system is to be installed.

#### Roof Closure System Recommendation:

Based on the modifications to the roof framing described above, the installation of state or concrete tiles similar to the existing roofing is not recommended due to the heavier loads introduced by these systems. Based on the roof framing observed, the new roof closure system should be limited to copper or asphalt shingle roofing only.