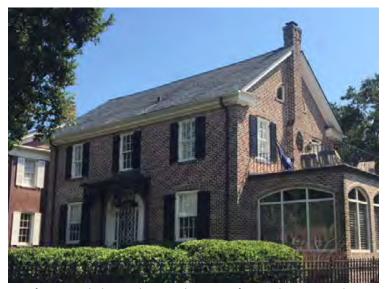

# Agenda Item 3:

105 South Street- - TMS # 457-11-02-051

Requesting final approval for the demolition of the rear chimney.

Not Rated/ (Charlestowne) / c.1932 / Old and Historic District

North view of Council Street streetscape. Location of 105 South Battery is shown by arrow.

South view of Council Street streetscape. 105 South Battery is shown by arrow, at corner of Council Street and South Battery.

East view of South Battery streetscape. 105 South Battery is shown by arrow, at corner of Council Street and South Battery.

West view of South Battery streetscape. 105 South Battery is shown by arrow.

View of streetscape looking South. North elevation of 105 South Battery, rear chimney not visible.

View of streetscape looking Southeast. Northwest view of 105 South Battery, rear chimney not visible.

Northeast elevation of 105 South Battery. Rear chimney is not visible.

View of rear chimney from Council Street looking East.

View of rear chimney from Council Street looking East. Same aspect of previous photo but approximately 20' further to the South.