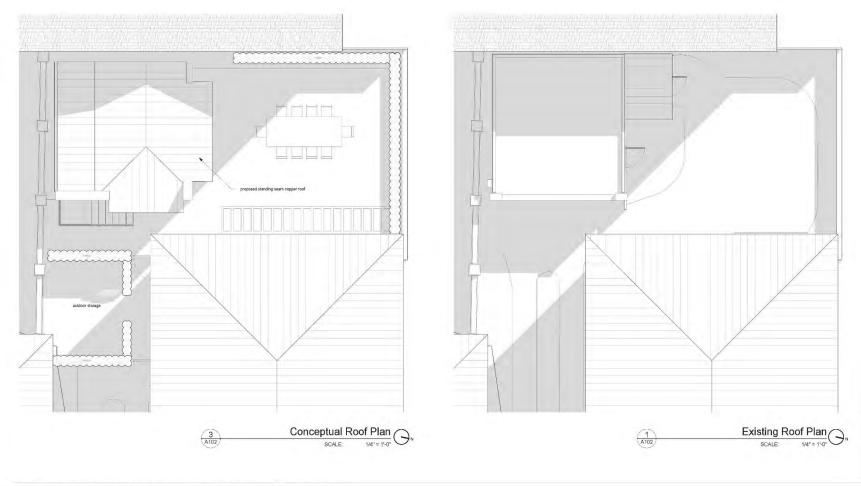

A100 A101 A102 Existing and Proposed Site Plan Existing and Proposed Floor Plans Existing and Proposed Roof Plans

Existing and Proposed Building Context Elevations A201

Existing and Proposed Building Context Elevations Proposed Building Elevations Existing Building Elevations A202

Existing and Proposed Roof Plans e. A102

Conceptual North Context Elevation

SCALE: 478"= 47.0"

Existing North Context Elevation
SCALE 1/8" = 1'-0"

| Revisions |             |      |  |  |
|-----------|-------------|------|--|--|
| No.       | Description | Date |  |  |
|           |             |      |  |  |
|           |             |      |  |  |
|           |             |      |  |  |
| -         |             |      |  |  |