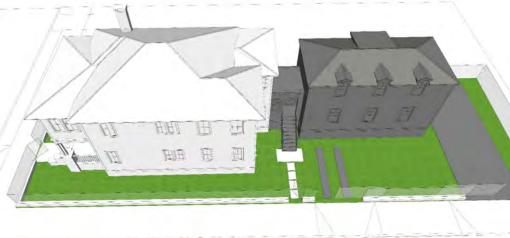

#### Agenda Item 10:

2 Judith Street - - TMS # 459-09-03-132

Request conceptual approval for new construction of a rear dependency.

Category 4/(Mazyck-Wraggborough)/c.1905/Old City District

CURRENT JUDITH STREET VIEW

#### RENOVATION OF A DUPLEX + NEW ADDITION AT 2 JUDITH STREET CHARLESTON, SOUTH CAROLINA

CHARLESTON, SOUTH CAROLINA

TMS #: 459-09-03-132 ZONING DISTRICT: DR-2F GOVERNING CODE: IRC 2015 FLOOD ZONE: 'AE[13]', FFE @ 11.3' AMSL