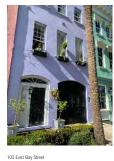

# Agenda Item 3:

105 South Street- - TMS # 457-11-02-051

Requesting final approval for the demolition of the rear chimney.

Not Rated/ (Charlestowne) / c.1932 / Old and Historic District

North view of Council Street streetscape. Location of 105 South Battery is shown by arrow.

South view of Council Street streetscape. 105 South Battery is shown by arrow, at corner of Council Street and South Battery.

East view of South Battery streetscape. 105 South Battery is shown by arrow, at corner of Council Street and South Battery.

West view of South Battery streetscape. 105 South Battery is shown by arrow.

View of streetscape looking South. North elevation of 105 South Battery, rear chimney not visible.

View of streetscape looking Southeast. Northwest view of 105 South Battery, rear chimney not visible.