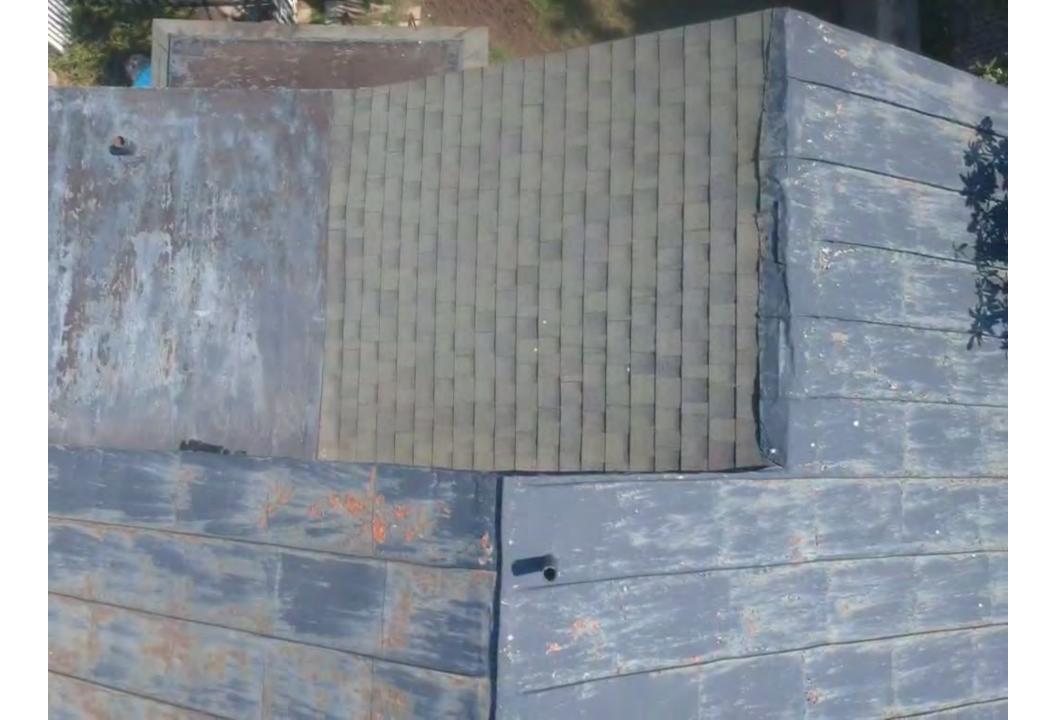

# Agenda Item 4:

145 Moultrie Street - - TMS # 460-02-04-010

Requesting after-the-fact approval for demolition of cement tile roof

Category 3 (Hampton Park Terrace) c.1935 Historic Materials Demo District

Subject:

Structural Assessment – Roof Closure System 145 Moultrie Street Charleston, South Carolina 29412

Mr. Meadors

The purpose of the following letter is to provide a review of the existing roof framing and a recommendation regarding replacement of the existing roof closure system at the subject property. Per your request, a site inspection of the existing roof framing was performed. Visual observations were limited to the structural roof components in the attic area only. The existing main roof system at the subject property is constructed of a hip roof configuration that supports concrete tile roofing. Hip rafters and dormer framing extend a center ridge line and terminate at exterior walls. Modifications performed by the previous owner included the removal of ridge support and installation of intermediate knee walls in the attic space. Due to the weight of the existing concrete tile roofing and relocation of vertical support, deflection of hip rafter framing was evident. As part of renovations to the existing structure, it is our understanding the existing concrete tile roofing has been removed and a new roof closure system is to be installed.

#### Roof Closure System Recommendation:

Based on the modifications to the roof framing described above, the installation of state or concrete tiles similar to the existing roofing is not recommended due to the heavier loads introduced by these systems. Based on the roof framing observed, the new roof closure system should be limited to copper or asphalt shingle roofing only.