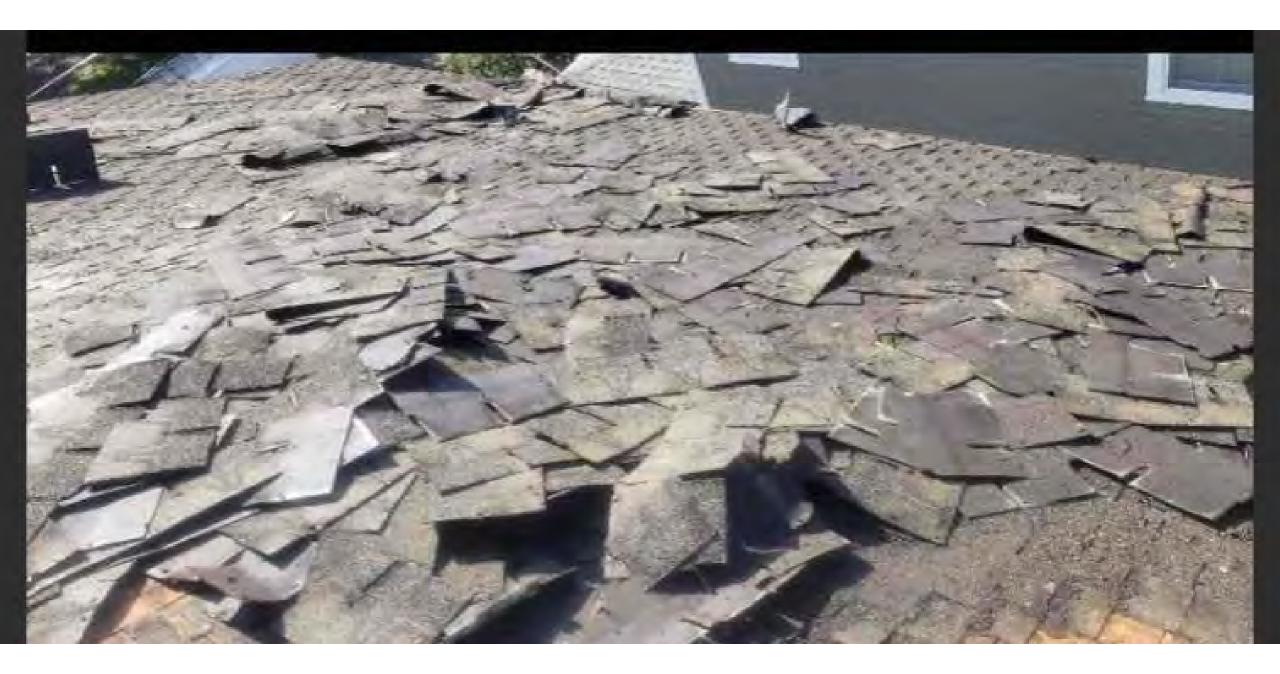

# Agenda Item 4:

145 Moultrie Street - - TMS # 460-02-04-010

Requesting after-the-fact approval for demolition of cement tile roof

Category 3 (Hampton Park Terrace) c.1935 Historic Materials Demo District

Subject:

Structural Assessment – Roof Closure System 145 Moultrie Street Charleston, South Carolina 29412

Mr. Meadors

The purpose of the following letter is to provide a review of the existing roof framing and a recommendation regarding replacement of the existing roof closure system at the subject property. Per your request, a site inspection of the existing roof framing was performed. Visual observations were limited to the structural roof components in the attic area only. The existing main roof system at the subject property is constructed of a hip roof configuration that supports concrete tile roofing. Hip rafters and dormer framing extend a center ridge line and terminate at exterior walls. Modifications performed by the previous owner included the removal of ridge support and installation of intermediate knee walls in the attic space. Due to the weight of the existing concrete tile roofing and relocation of vertical support, deflection of hip rafter framing was evident. As part of renovations to the existing structure, it is our understanding the existing concrete tile roofing has been removed and a new roof closure system is to be installed.