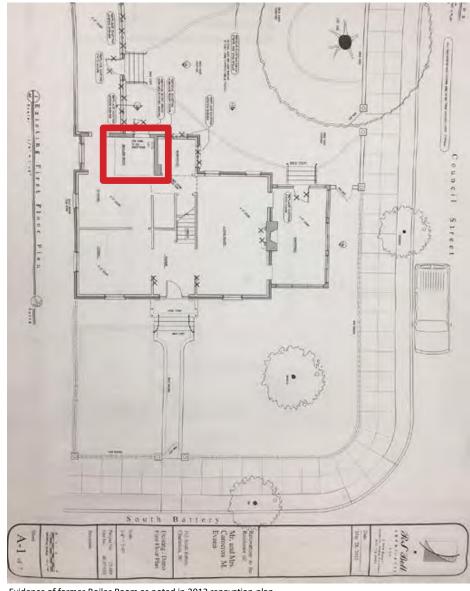

Detailed view of chimney situated at roof valley. Arrow depicts valley adjoining Northeast corner of chimney.

Chimney situated at valley.

Evidence of former Boiler Room as noted in 2012 renovation plan.