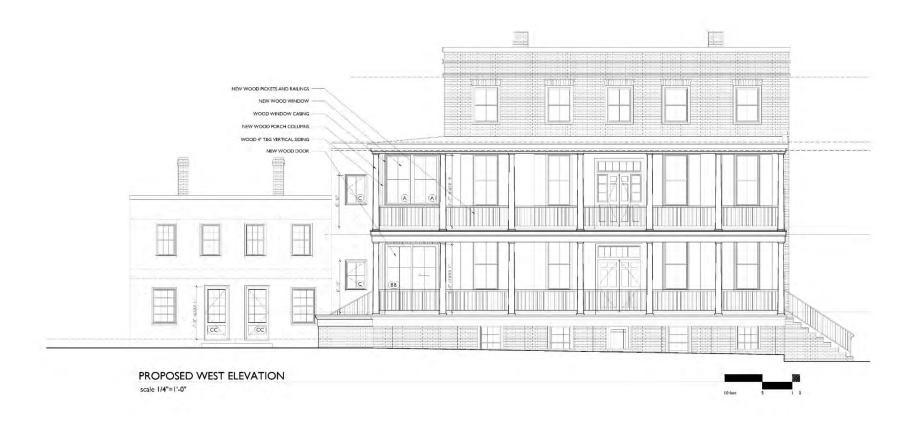

## Agenda Item 12:

40 Hasell Street

Requesting conceptual approval for a 1<sup>st</sup> floor piazza enclosure with steel windows, and modifications to an existing 2<sup>nd</sup> floor piazza enclosure.

Category 3/ Ansonborough / circa 1840 / Old and Historic District

# BIASCOECHEA & CRUZ RESIDENCE

### INDEX

| CI   | EXTERIOR VIEWS                                         |
|------|--------------------------------------------------------|
| C2   | EXTERIOR VIEWS                                         |
| 51   | SURVEY                                                 |
| S2   | PROPOSED SITE PLAN                                     |
| \$3  | SITE LOCATION                                          |
| S4   | STREETSCAPE                                            |
| \$5  | STREETSCAPE                                            |
| 56   | SANBORN MAPS                                           |
| S7   | SANBORN MAPS AND SITE PLAN                             |
| 82   | HISTORIC CARD                                          |
| \$9  | HISTORIC DOCUMENTATION                                 |
| X1.0 | EXISTING FOUNDATION PLAN                               |
| XI.I | EXISTING FIRST FLOOR PLAN                              |
| X1.2 | EXISTING SECOND FLOOR PLAN                             |
| X1.3 | EXISTING THIRD FLOOR PLAN                              |
| X1.4 | EXISTING ROOF PLAN                                     |
| A1.0 | PROPOSED FOUNDATION PLAN                               |
| PI.I | PREVIOUS FIRST FLOOR PLANS                             |
| Al.I | PROPOSED FIRST FLOOR PLAN                              |
| P1.2 | PREVIOUS SECOND FLOOR PLANS                            |
| A1.2 | PROPOSED SECOND FLOOR PLAN                             |
| A1.3 | PROPOSED THIRD FLOOR PLAN                              |
| A1.4 | PROPOSED ROOF PLAN                                     |
| P2.1 | PREVIOUS SOUTH ELEVATIONS                              |
| A2.1 | EXISTING AND PROPOSED SOUTH ELEVATION                  |
| P2.2 | PREVIOUS WEST ELEVATIONS                               |
| X2.2 | EXISTING WEST ELEVATION                                |
| A2.2 | PROPOSED WEST ELEVATION                                |
| P2.3 | PREVIOUS NORTH ELEVATIONS                              |
| A2.3 | EXISTING AND PROPOSED NORTH ELEVATION                  |
| P2.4 | PREVIOUS EAST ELEVATIONS                               |
| X2.4 | EXISTING EAST ELEVATION                                |
| A2.4 | PROPOSED EAST ELEVATION                                |
| A2.5 | PROPOSED SECTION E                                     |
| A2.6 | PROPOSED SECTION F AND G                               |
| A3.1 | TYPICAL WALL ELEVATION, WALL SECTION AND STAIR SECTION |
| A4.1 | DOOR AND WINDOW SCHEDULES                              |
| A4.2 | DOOR AND WINDOW DETAILS                                |
| X2.0 | EXISTING EXTERIOR IMAGES                               |
| X2.1 | EXISTING EXTERIOR IMAGES                               |
| X2.2 | EXISTING EXTERIOR IMAGES                               |
| X2.3 | EXISTING EXTERIOR IMAGES                               |
| X2.4 | EXISTING EXTERIOR IMAGES                               |
| X2.5 | EXISTING EXTERIOR IMAGES                               |