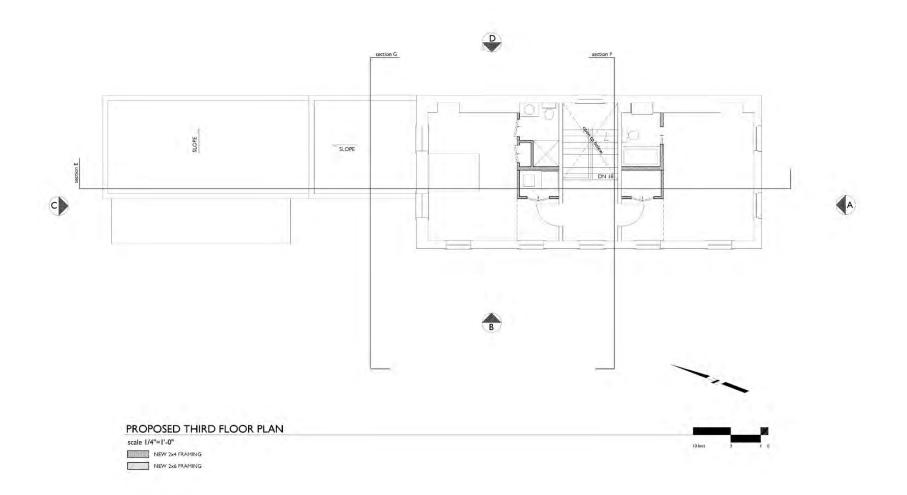

### INDEX

| CI   | EXTERIOR VIEWS                                         |
|------|--------------------------------------------------------|
| C2   | EXTERIOR VIEWS                                         |
| 51   | SURVEY                                                 |
| S2   | PROPOSED SITE PLAN                                     |
| \$3  | SITE LOCATION                                          |
| S4   | STREETSCAPE                                            |
| \$5  | STREETSCAPE                                            |
| 56   | SANBORN MAPS                                           |
| S7   | SANBORN MAPS AND SITE PLAN                             |
| 82   | HISTORIC CARD                                          |
| \$9  | HISTORIC DOCUMENTATION                                 |
| X1.0 | EXISTING FOUNDATION PLAN                               |
| XI.I | EXISTING FIRST FLOOR PLAN                              |
| X1.2 | EXISTING SECOND FLOOR PLAN                             |
| X1.3 | EXISTING THIRD FLOOR PLAN                              |
| X1.4 | EXISTING ROOF PLAN                                     |
| A1.0 | PROPOSED FOUNDATION PLAN                               |
| PI.I | PREVIOUS FIRST FLOOR PLANS                             |
| Al.I | PROPOSED FIRST FLOOR PLAN                              |
| P1.2 | PREVIOUS SECOND FLOOR PLANS                            |
| A1.2 | PROPOSED SECOND FLOOR PLAN                             |
| A1.3 | PROPOSED THIRD FLOOR PLAN                              |
| A1.4 | PROPOSED ROOF PLAN                                     |
| P2.1 | PREVIOUS SOUTH ELEVATIONS                              |
| A2.1 | EXISTING AND PROPOSED SOUTH ELEVATION                  |
| P2.2 | PREVIOUS WEST ELEVATIONS                               |
| X2.2 | EXISTING WEST ELEVATION                                |
| A2.2 | PROPOSED WEST ELEVATION                                |
| P2.3 | PREVIOUS NORTH ELEVATIONS                              |
| A2.3 | EXISTING AND PROPOSED NORTH ELEVATION                  |
| P2.4 | PREVIOUS EAST ELEVATIONS                               |
| X2.4 | EXISTING EAST ELEVATION                                |
| A2.4 | PROPOSED EAST ELEVATION                                |
| A2.5 | PROPOSED SECTION E                                     |
| A2.6 | PROPOSED SECTION F AND G                               |
| A3.1 | TYPICAL WALL ELEVATION, WALL SECTION AND STAIR SECTION |
| A4.1 | DOOR AND WINDOW SCHEDULES                              |
| A4.2 | DOOR AND WINDOW DETAILS                                |
| X2.0 | EXISTING EXTERIOR IMAGES                               |
| X2.1 | EXISTING EXTERIOR IMAGES                               |
| X2.2 | EXISTING EXTERIOR IMAGES                               |
| X2.3 | EXISTING EXTERIOR IMAGES                               |
| X2.4 | EXISTING EXTERIOR IMAGES                               |
| X2.5 | EXISTING EXTERIOR IMAGES                               |