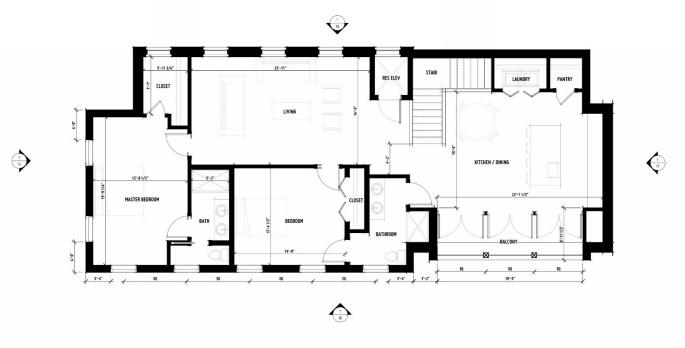

|  |  |  |  |
|                    |                                          |                                                                                                                                |  |  |  |  |
|                    | -761-52553                               | ,                                                                                                                              |  |  |  |  |



N TRUE NO









1963 HISTORIC PHOTO OF 41 CALHOUN STREET FROM EAST BAY STREET- DEMOLISHED 1964



1963 HISTORIC PHOTO OF 41 CALHOUN STREET FROM EAST BAY STREET- DEMOLISHED 1964







TRUE NORTH

1 PROPOSED ARCHITECTURAL SITE PLAN

1 1/8" = 1"-0"



















2 PROPOSED NORTH STREETSCAPE ELEVATION (ALONG CALHOUN STREET)



1 PROPOSED SOUTH STREETSCAPE ELEVATION (ALONG CALHOUN STREET)





1 PROPOSED WEST STREETSCAPE ELEVATION (ALONG EAST BAY STREET



2 PROPOSED EAST STREETSCAPE ELEVATION (ALONG EAST BAY STREET)





1 PROPOSED NORTH ELEVATION
15 1/4" = 1"-0"



#### COLOR BR MODILAR BRICK - RUNNING BOND SS-W SLATE SHINGLE, RAIN SCREEN SYSTEM, BOO- CUPACLAD ST-P STUCCO PROFILE- SMOOTH (MASONRY BACKUP) CONC CAST IN PLACE CONCRETE MATCH EXISTING STAINED/SEALED RED CEBAR WIN-3 DIRECT SET WINDOWS- EXTERIOR EXTRIDED ALUMINUM CASING AND INTERIOR WCOO TRIM, IMPACT RATED FG WOOD FULL GLASS DOOR, MEDIUM STILE, IMPACT RATED STAINFO/SEALED RED CEDAR F PTD HM DEOR DARK SEAY CREEPING VINES ON BRICK ENGLISH IVY OR SIMILAR MC METAL COPING GR GLA