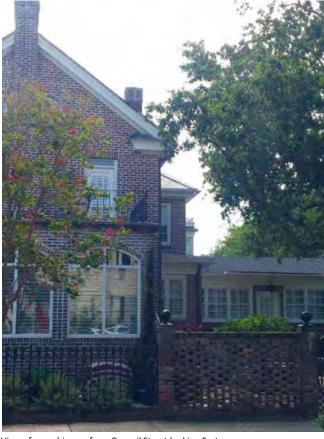

Northeast elevation of 105 South Battery. Rear chimney is not visible.

View of rear chimney from Council Street looking East.

View of rear chimney from Council Street looking East. Same aspect of previous photo but approximately 20' further to the South.