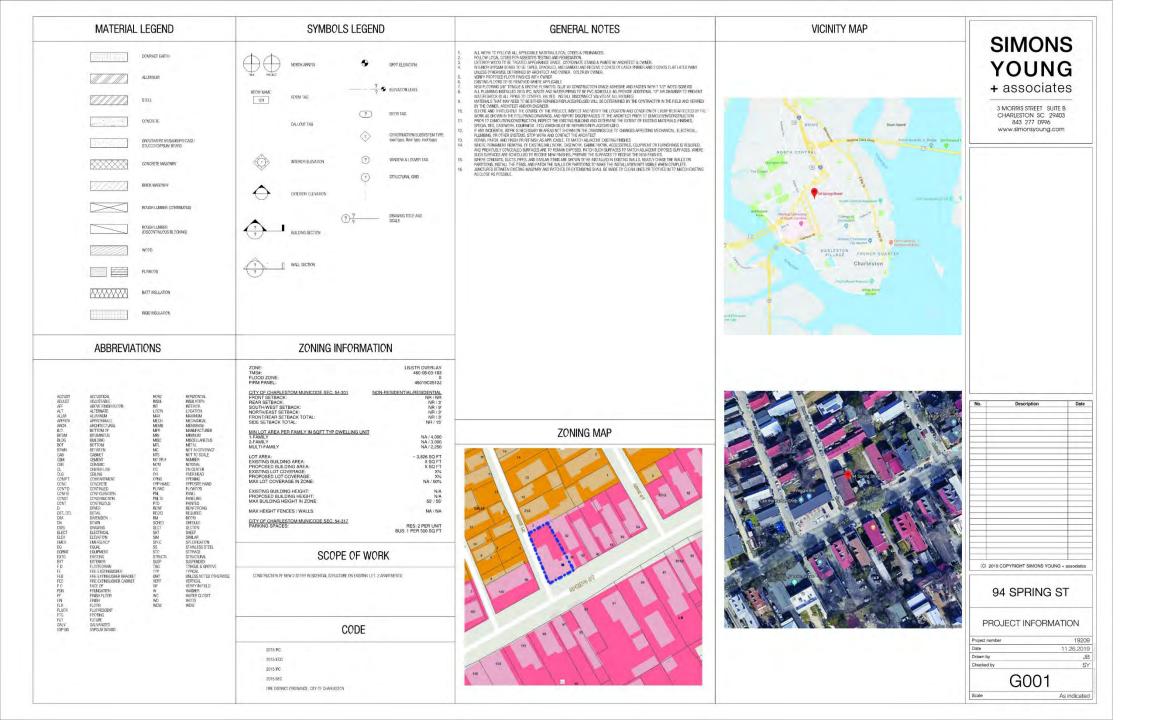

## Agenda Item 9:

94 Spring Street - - TMS # 460-08-03-183
Requesting final approval of a two-story mixed-use building.

New Construction / Cannonborough/Elliottborough
Old and Historic District

## SIMONS YOUNG

+ associates

3 MORRIS STREET SUITE B CHARLESTON SC 29403 843 277 0996 www.simonsyoung.com

# SPRING STREET RESIDENCE 94 SPRING STREET

CHARLESTON, SC 29403
B.A.R. CONCEPTUAL SET
NOVEMBER 26, 2019

TMS: 460-08-03-183 ZONING: LB/STR OVERLAY

#### CODE DESIGN:

COVER - NEW CONSTRUCTION PROJECT INFORMATION

IMAGERY SURVEY AND SANBORNS

IMAGERY
PROPOSED SITE PLAN
SCHEMATIC FLOOR PLANS
ELEVATIONS
ELEVATIONS

International Existing Building Code, 2015
International Residential Code, 2015