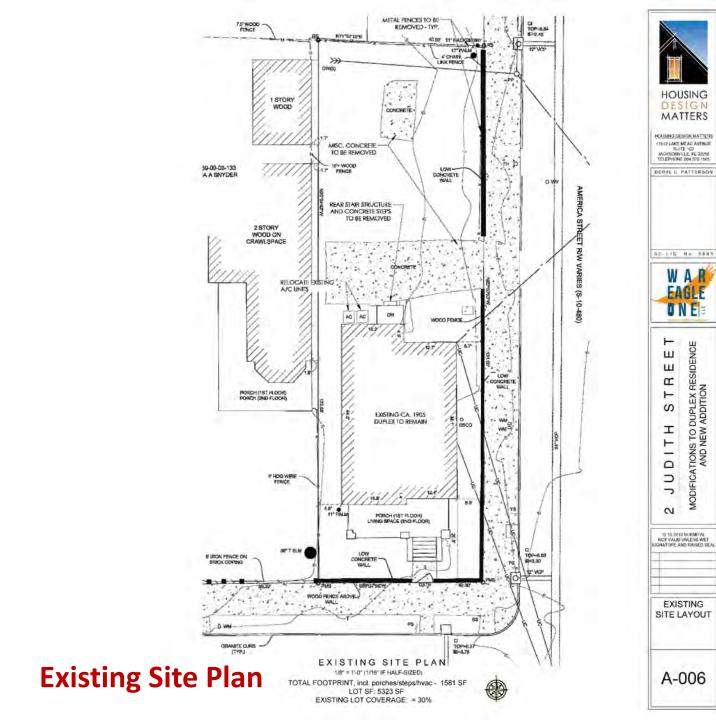

#### DRAWING SCHEDULE:

| A-001  | TITLE + DRAWING SCHEDULE                     |
|--------|----------------------------------------------|
| A-002  | CONTEXT PHOTOS                               |
| A-003  | EXISTING CONDITIONS PHOTOS                   |
| A-004  | EXISTING CONDITIONS PHOTOS                   |
| A-005  | HISTORIC IMAGES + SANBORN MAPS               |
| A-006  | EXISTING SITE PLAN                           |
| A-007  | SITE PLANS (PREVIOUS + PROPOSED)             |
| A-101  | FIRST FLOOR PLANS (PREVIOUS + PROPOSED)      |
| A-102  | SECOND FLOOR PLANS (PREVIOUS + PROPOSED)     |
| A-103  | ROOF PLANS (EXISTING)                        |
| A-104  | ROOF PLANS (PREVIOUS + CURRENT)              |
| A-200a | EXTERIOR ELEVATIONS (EXISTING)               |
| A-200b | EXTERIOR ELEVATIONS (EXISTING)               |
| A-201  | EAST ELEVATIONS (PREVIOUS + PROPOSED)        |
| A-202  | NORTH & SOUTH ELEVATIONS (PREVIOUS + PROPOSE |
| A-203  | WEST ELEVATIONS (PREVIOUS + PROPOSED)        |
| A-301  | 3D STUDIES                                   |
| A-302  | ILLUSTRATION OF SUBORDINATE SCALE            |
|        |                                              |