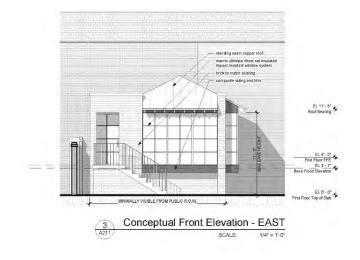

Existing and Proposed Roof Plans e. A102

Conceptual North Context Elevation

SCALE: 478"= 47.0"

Existing North Context Elevation
SCALE 1/8" = 1'-0"

| Revisions |             |      |  |  |
|-----------|-------------|------|--|--|
| No.       | Description | Date |  |  |
|           |             |      |  |  |
|           |             |      |  |  |
|           |             |      |  |  |
| -         |             |      |  |  |

Conceptual South Context Elev.

A202 SCALE: 1/8" = 1'-0"

| No. | Description | Date |
|-----|-------------|------|
|     |             |      |
|     |             |      |
|     |             |      |
|     |             |      |
| _   |             | _    |