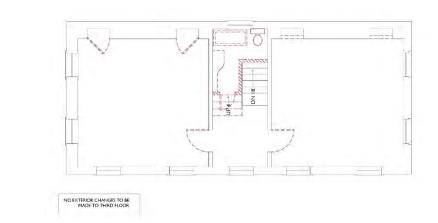

# Agenda Item 3:

105 South Street- - TMS # 457-11-02-051

Requesting final approval for the demolition of the rear chimney.

Not Rated/ (Charlestowne) / c.1932 / Old and Historic District

North view of Council Street streetscape. Location of 105 South Battery is shown by arrow.