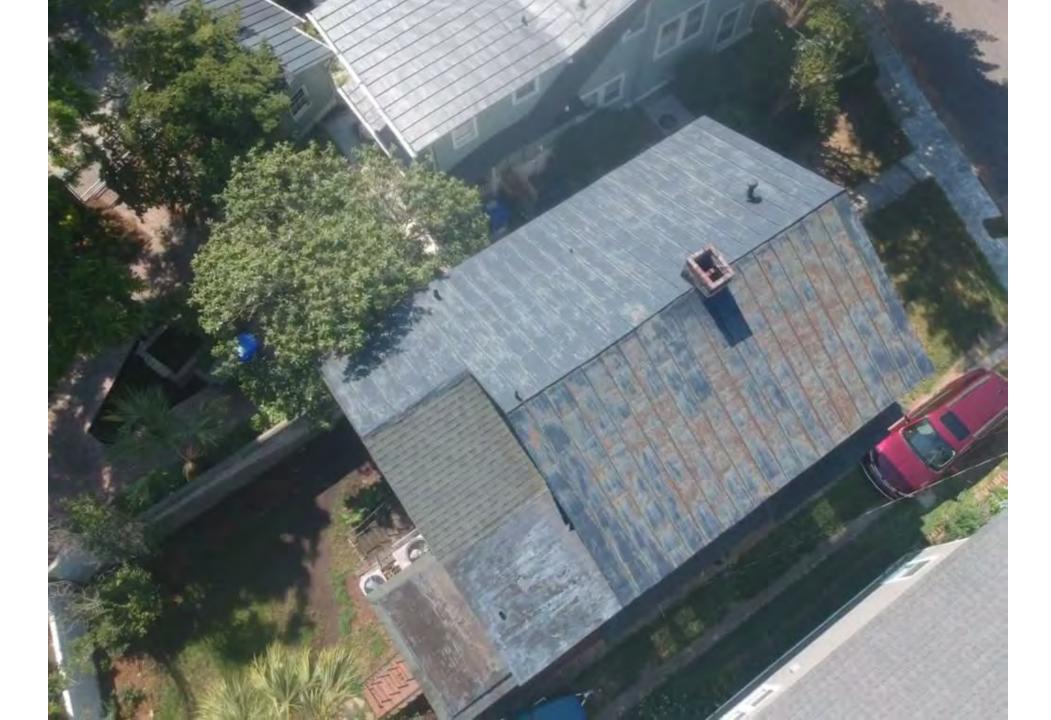

# Agenda Item 4:

145 Moultrie Street - - TMS # 460-02-04-010

Requesting after-the-fact approval for demolition of cement tile roof

Category 3 (Hampton Park Terrace) c.1935 Historic Materials Demo District

Subject:

Structural Assessment – Roof Closure System 145 Moultrie Street Charleston, South Carolina 29412

Mr. Meadors

The purpose of the following letter is to provide a review of the existing roof framing and a recommendation regarding replacement of the existing roof closure system at the subject property. Per your request, a site inspection of the existing roof framing was performed. Visual observations were limited to the structural roof components in the attic area only. The existing main roof system at the subject property is constructed of a hip roof configuration that supports concrete tile roofing. Hip rafters and dormer framing extend a center ridge line and terminate at exterior walls. Modifications performed by the previous owner included the removal of ridge support and installation of intermediate knee walls in the attic space. Due to the weight of the existing concrete tile roofing and relocation of vertical support, deflection of hip rafter framing was evident. As part of renovations to the existing structure, it is our understanding the existing concrete tile roofing has been removed and a new roof closure system is to be installed.