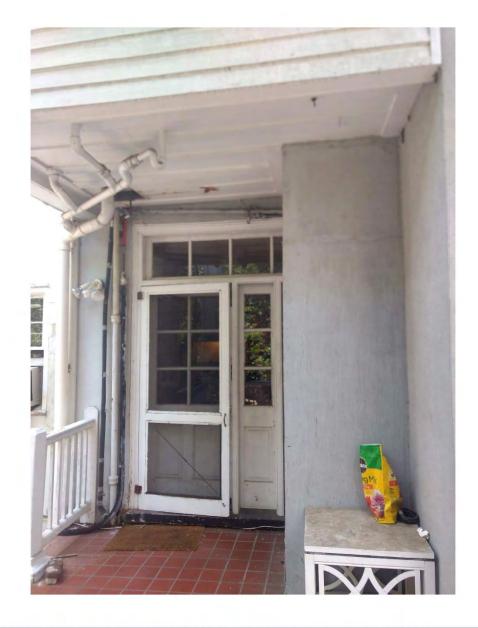

# Agenda Item 4:

145 Moultrie Street - - TMS # 460-02-04-010

Requesting after-the-fact approval for demolition of cement tile roof

Category 3 (Hampton Park Terrace) c.1935 Historic Materials Demo District

Subject:

Structural Assessment – Roof Closure System 145 Moultrie Street Charleston, South Carolina 29412

Mr. Meadors

The purpose of the following letter is to provide a review of the existing roof framing and a recommendation regarding replacement of the existing roof closure system at the subject property. Per your request, a site inspection of the existing roof framing was performed. Visual observations were limited to the structural roof components in the attic area only. The existing main roof system at the subject property is constructed of a hip roof configuration that supports concrete tile roofing. Hip rafters and dormer framing extend a center ridge line and terminate at exterior walls. Modifications performed by the previous owner included the removal of ridge support and installation of intermediate knee walls in the attic space. Due to the weight of the existing concrete tile roofing and relocation of vertical support, deflection of hip rafter framing was evident. As part of renovations to the existing structure, it is our understanding the existing concrete tile roofing has been removed and a new roof closure system is to be installed.

#### Roof Closure System Recommendation:

Based on the modifications to the roof framing described above, the installation of state or concrete tiles similar to the existing roofing is not recommended due to the heavier loads introduced by these systems. Based on the roof framing observed, the new roof closure system should be limited to copper or asphalt shingle roofing only.