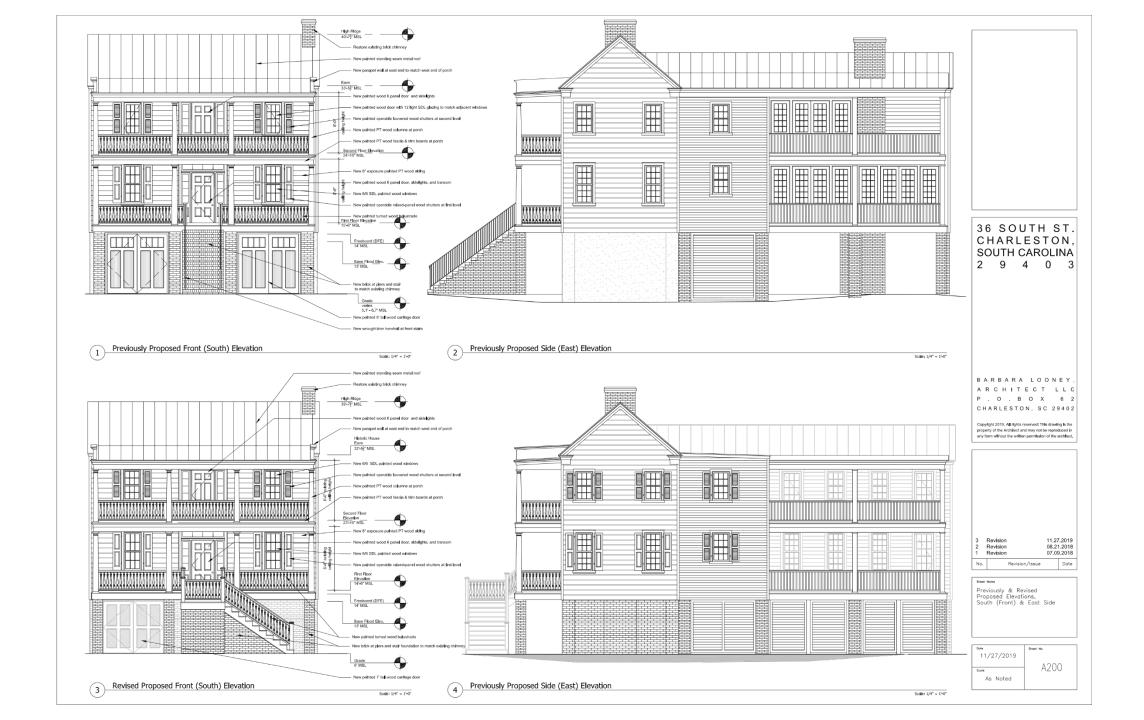

EXISTING EAST SIDE ELEVATION

HOUSING DESIGN MATTERS THEFT LAKE MEAD AVENUE SWITT TOS JACKSCHVELE, PL (1895) TELEPHONE SM 572 1845

DERYL L. PATTERSON

SC LID No. 5985

W A R EAGLE O N E

2 JUDITH STREET
MODIFICATIONS TO DUPLEX RESIDENCE
AND NEW ADDITION

H114 JOHO SUBMITAL NOT VALIO UNLESS WET SIGNATURE AND RAISED SEA

EXISTING EXTERIOR ELEVATIONS

A-200a

EXISTING NORTH (Rear) ELEVATION 1/4" = 1'-0" (1/8" IF HALF-SIZED)

EXISTING WEST SIDE ELEVATION 1/4" = 1'-0" (1/8" IF HALF-SIZED)

HOUSING DESIGN MATTERS TISSPLAKE MEAD AVENUE SMITT TOZ JACKSCHVELE, PL (1255) TELEPHONE SM 572 1345

DERYL L. PATTERSON

SC LID. No. 5985

MODIFICATIONS TO DUPLEX RESIDENCE AND NEW ADDITION ш ш STR DITH  $\supset$ 7 N

H 14 JOIO SUBMITAL NOT VALID UNLESS WET SIGNATURE AND RAISED SEAL

EXISTING EXTERIOR

ELEVATIONS

A-200b

#### **Previous East Side Elevation**

PREVIOUS EAST SIDE ELEVATION

1/4" = 1'-0" (1/8" IF | HALF-SIZED)
(Submitted 7.25.19)

HOUSING MATTERS HOUSING DESIGN MATTERS TISTO LAKE MEAD AVENUE SHITTI TOZ JACKSONVELE, PL TIZZSI TELEPHONE CON 572 1965 DERVL L. PATTERSON SC LIC. No. 5985 WAR DNE MODIFICATIONS TO DUPLEX RESIDENCE AND NEW ADDITION ш ш H S DITH  $\supset$ 7 N U2 12,2010 SUBMITAL NOT VALID UNLESS WET SIGNATURE AND RAISED SEA PREVIOUS & PROPOSED EXTERIOR **ELEVATIONS** 