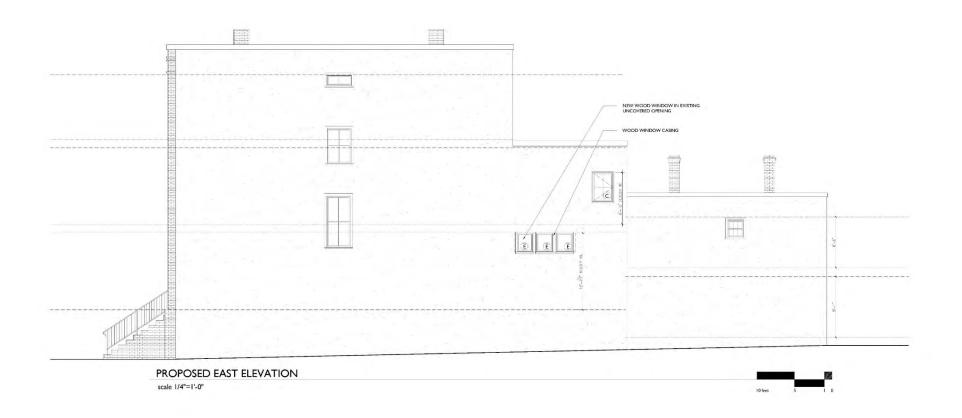

#### **Previous East Side Elevation**

PREVIOUS EAST SIDE ELEVATION

1/4" = 1'-0" (1/8" IF | HALF-SIZED)
(Submitted 7.25.19)

HOUSING MATTERS HOUSING DESIGN MATTERS TISTO LAKE MEAD AVENUE SHITTI TOZ JACKSONVELE, PL TIZZSI TELEPHONE CON 572 1965 DERVL L. PATTERSON SC LIC. No. 5985 WAR DNE MODIFICATIONS TO DUPLEX RESIDENCE AND NEW ADDITION ш ш H S DITH  $\supset$ 7 N U2 12,2010 SUBMITAL NOT VALID UNLESS WET SIGNATURE AND RAISED SEA PREVIOUS & PROPOSED EXTERIOR **ELEVATIONS** 

PROPOSED EAST SIDE ELEVATION