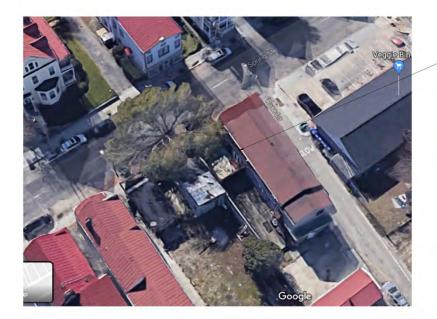

#### 94 SPRING ST

**IMAGERY** 

| 1920      |
|-----------|
| 11.26.201 |
|           |
| S         |
|           |

G004

ALUMINUM FRAME WINDOW -

FIELD STONE VENEER APPLED TO CMU WALL

- ALUMINUM ENTRY DETAIL

SUBJECT FACADE

VIEW OF COURTYARD FRM REAR OF LOT

- FIELD STONE DETAIL