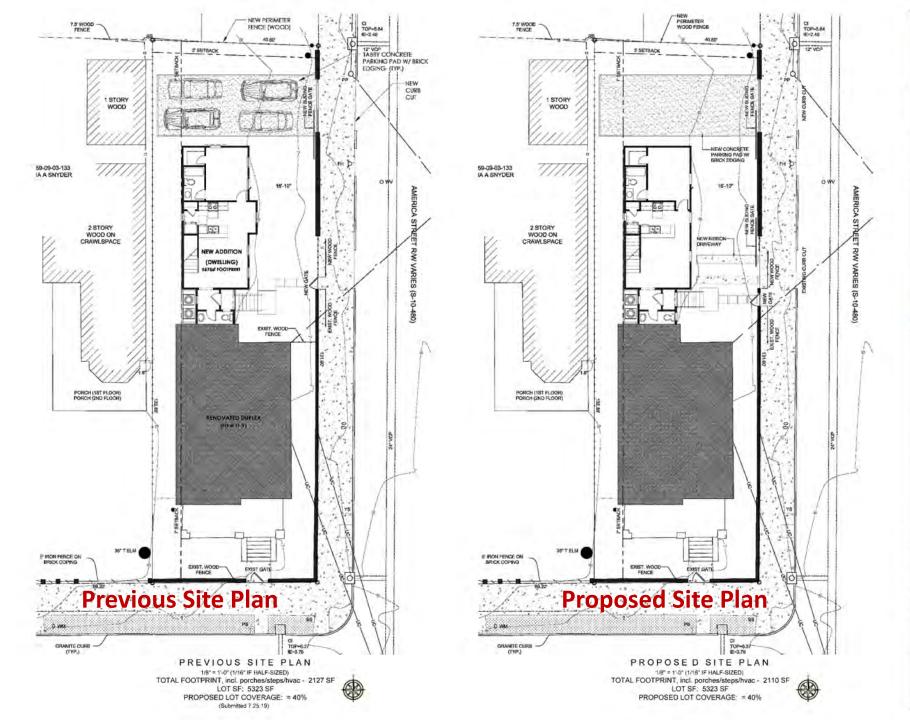

DERYL II. PATTERSON

SC LIG. No. 5085 WAR ONE

> MODIFICATIONS TO DUPLEX RESIDENCE AND NEW ADDITION Ш ш Œ S DITH

12 12 2019 SUBMITAL NOT VALID UNLESS WET GNATURE AND RAISED SEAL

7 N

PREVIOUS & PROPOSED

SITE PLANS