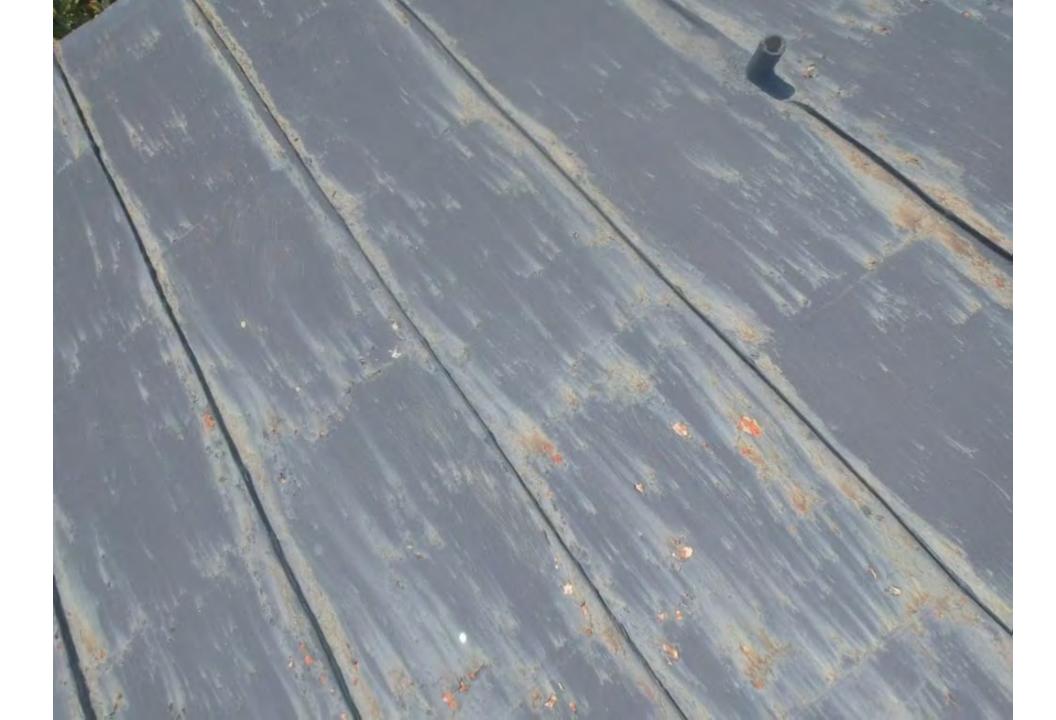

# Agenda Item 4:

145 Moultrie Street - - TMS # 460-02-04-010

Requesting after-the-fact approval for demolition of cement tile roof

Category 3 (Hampton Park Terrace) c.1935 Historic Materials Demo District