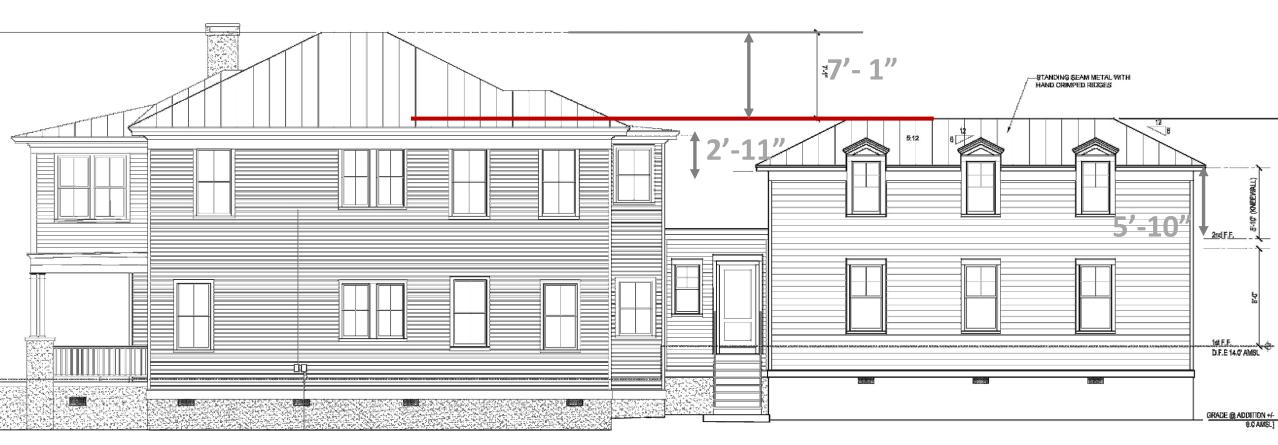

### Subordinate in Height, Scale and Mass

Ridge lowered 1'-6 ¼" from previous submission Eave dropped 8 ½" from previous submission

Second floor plate height is 5'-10"
Ridge of addition slightly just higher than eave of main house

### Subordinate in Height, Scale and Mass

Ridge lowered 1'-6 1/4" from previous submission

Eave dropped 8 ½" from previous submission

Second floor plate height is 5'-10"

Ridge of addition slightly just higher than eave of main house

### Subordinate in Height, Scale and Mass

Ridge lowered 1'-6 ¼" from previous submission Eave dropped 8 ½" from previous submission Second floor plate height is 5'-10"

Ridge of addition just slightly higher than eave of main house