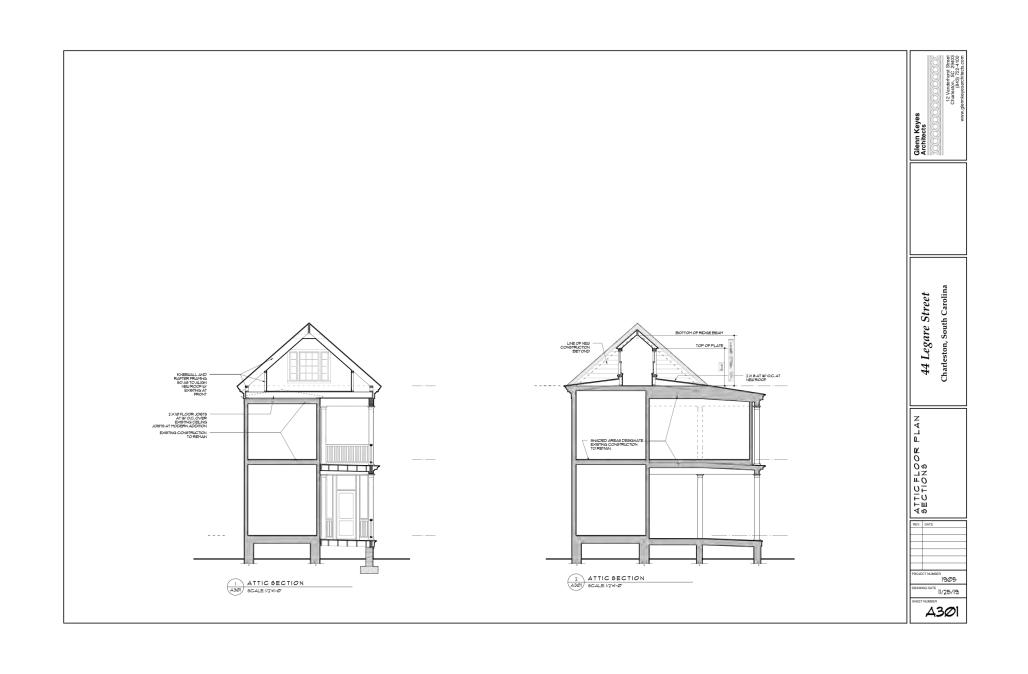

STING SITE PHOTOS** 



**EXISTING SITE PHOTOS** 



**CONTEXT PHOTOS** 



CONTEXT PHOTOS



HISTORIC IMAGES – 1973 SURVEY CARD



# APPLICANT PRESENTATION





LEGARE STREET ELEVATION
P-I NO SCALE

AREA OF 3rd FLOOR ADDITION & PIAZZA EXTENSION



2 AERIAL VIEW
NO SCALE



3 SOUTHWEST ELEVATION NO SCALE



4 VIEW OFADDITION FROM DRIVEWAY
P-1 NO SCALE

44 Legare Street

Glenn Keyes Architects

Charleston, South Carolina

EXISTING CONDITIONS PHOTOS 1905 11/25/19 P-1



| EAST ELEVATION-ADDITION | P-2 | NO SCALE



2 PARTIAL SOUTH ELEVATION
P-2 NO SCALE



3 PIAZZA EAST ELEVATION
P-2 NO SCALE



4 NORTH ELEVATION P-2 NO SCALE

44 Legare Street
Charleston, South Carolina

Glenn Keyes Architects

PROJECTINAMER 1905
DIMENTO DATE

PROJECTINAMER 1905
DIMENTO DATE

1/25/19
DEET NAMER

















Agenda Item 15:

**41 Calhoun Street** 

Requesting conceptual approval for the new construction of a twostory mixed use building.

New Construction / Ports Area / Old and Historic District



#### **DELTA PHARMACY**

41 Calhoun Street Charleston, SC



|                    |                                          | NFORMATION                                                                                                                     |  |  |  |  |
|--------------------|------------------------------------------|--------------------------------------------------------------------------------------------------------------------------------|--|--|--|--|
| DESCRIP            | TIEN                                     | NEW COMMERCIAL BUILDING WITH PHARMACY ON FIRST FLOOR AND RESID