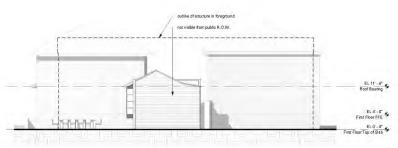

Existing and Proposed Roof Plans e. A102

Conceptual North Context Elevation

SCALE: 478"= 47.0"

Existing North Context Elevation
SCALE 1/8" = 1'-0"

| Revisions |             |      |  |  |
|-----------|-------------|------|--|--|
| No.       | Description | Date |  |  |
|           |             |      |  |  |
|           |             |      |  |  |
|           |             |      |  |  |
| -         |             |      |  |  |

Conceptual South Context Elev.

A202 SCALE: 1/8" = 1'-0"

| No. | Description | Date |
|-----|-------------|------|
|     |             |      |
|     |             |      |
|     |             |      |
|     |             |      |
| _   |             | _    |

Conceptual 3D Perspective NOT VISIBLE FROM PUBLIC RIGHT OF WAY SCALE:

VIEW PROM EXISTING DRIVE - PROPOSED
HEDGES REMOVED FOR CLARITY

Conceptual Street View