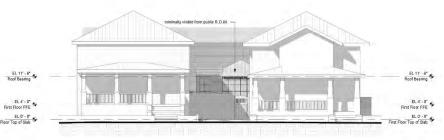

Existing and Proposed Roof Plans e. A102

Conceptual North Context Elevation

SCALE: 478"= 47.0"

Existing North Context Elevation
SCALE 1/8" = 1'-0"

| Revisions |             |      |  |  |
|-----------|-------------|------|--|--|
| No.       | Description | Date |  |  |
|           |             |      |  |  |
|           |             |      |  |  |
|           |             |      |  |  |
| -         |             |      |  |  |