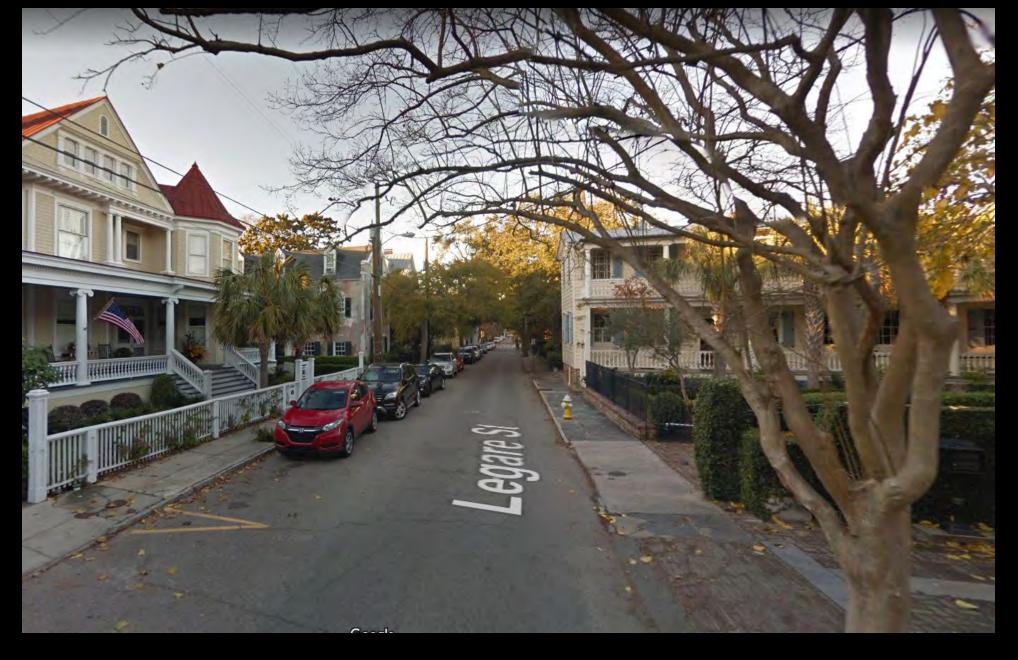

# Agenda Item 3:

105 South Street- - TMS # 457-11-02-051

Requesting final approval for the demolition of the rear chimney.

Not Rated/ (Charlestowne) / c.1932 / Old and Historic District

North view of Council Street streetscape. Location of 105 South Battery is shown by arrow.

South view of Council Street streetscape. 105 South Battery is shown by arrow, at corner of Council Street and South Battery.

East view of South Battery streetscape. 105 South Battery is shown by arrow, at corner of Council Street and South Battery.

West view of South Battery streetscape. 105 South Battery is shown by arrow.

View of streetscape looking South. North elevation of 105 South Battery, rear chimney not visible.

View of streetscape looking Southeast. Northwest view of 105 South Battery, rear chimney not visible.