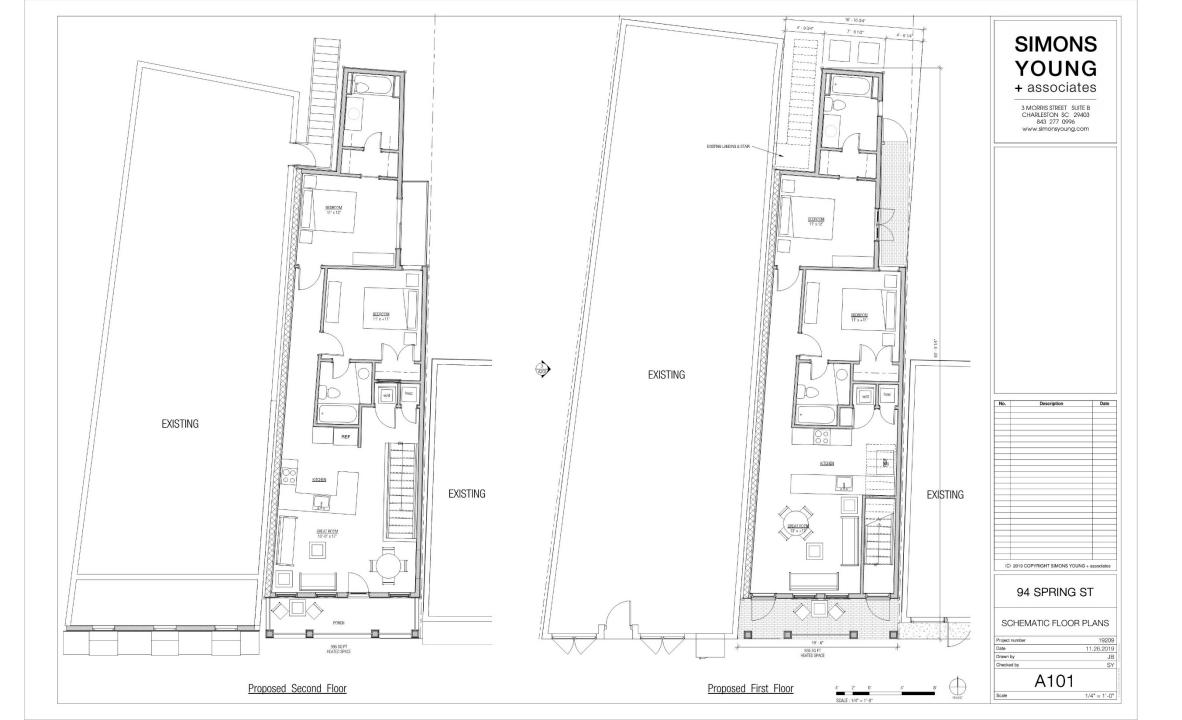

## Agenda Item 9:

94 Spring Street - - TMS # 460-08-03-183
Requesting final approval of a two-story mixed-use building.

New Construction / Cannonborough/Elliottborough
Old and Historic District

# SPRING STREET RESIDENCE 94 SPRING STREET

CHARLESTON, SC 29403
B.A.R. CONCEPTUAL SET
NOVEMBER 26, 2019

TMS: 460-08-03-183 ZONING: LB/STR OVERLAY