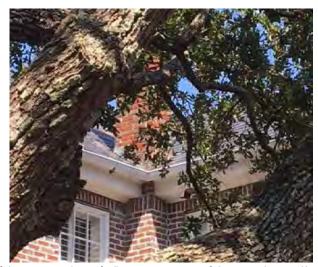

Northeast elevation of 105 South Battery. Rear chimney is not visible.

View of rear chimney from Council Street looking East.

View of rear chimney from Council Street looking East. Same aspect of previous photo but approximately 20' further to the South.

View of chimney at roof valley located at the intersection of the South and West elevations. Photo taken standing at backyard fence.

Detailed view of chimney situated at roof valley. Streetscape view of chimney is obstructed by tree.