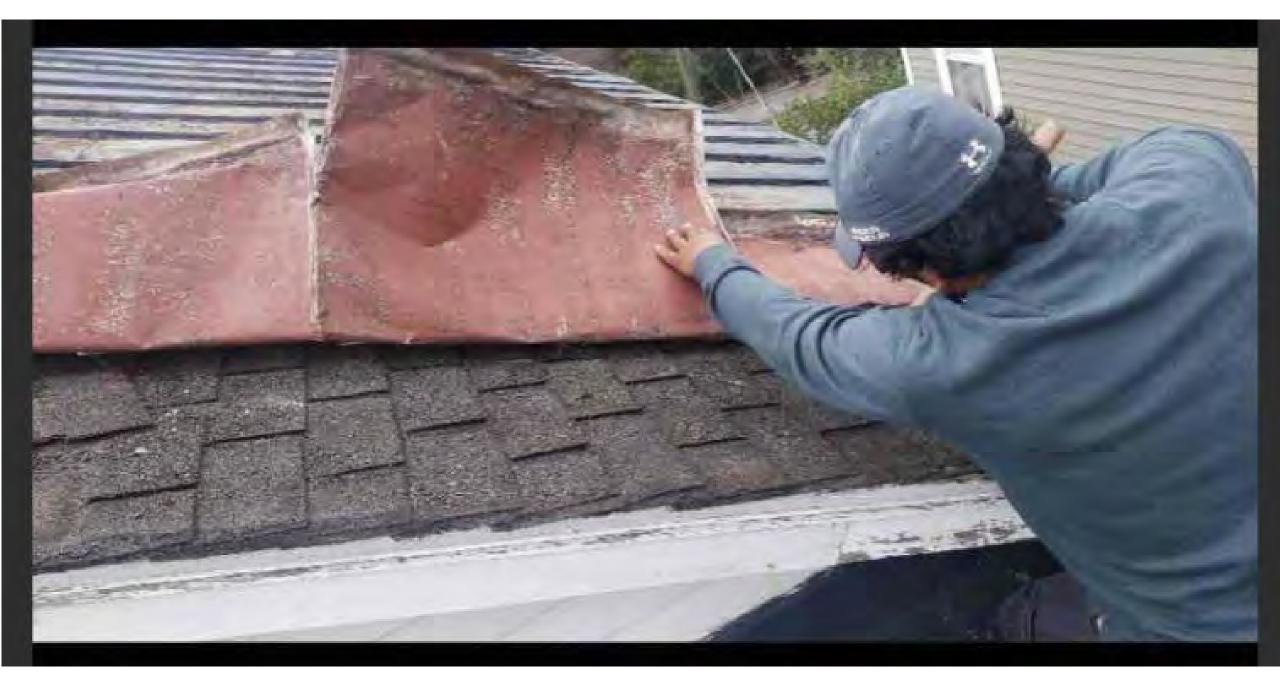

View of chimney at roof valley located at the intersection of the South and West elevations. Photo taken standing at backyard fence.

Detailed view of chimney situated at roof valley. Streetscape view of chimney is obstructed by tree.

Detailed view of chimney situated at roof valley. Arrow depicts valley adjoining Northeast corner of chimney.

Chimney situated at valley.

Evidence of former Boiler Room as noted in 2012 renovation plan.