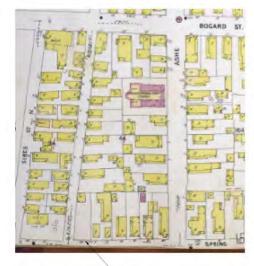

1951 SANBORN MAP SHOWING MOSTLY VACANT LOT

94 SPRING ST

SURVEY AND SANBORNS

| Project number | 192      |
|----------------|----------|
| Date           | 11.26.20 |
| Drawn by       | ,        |
| Checked by     |          |

G003

12" = 1'-0"

- COURTYARD AREA BEHIND FACADE