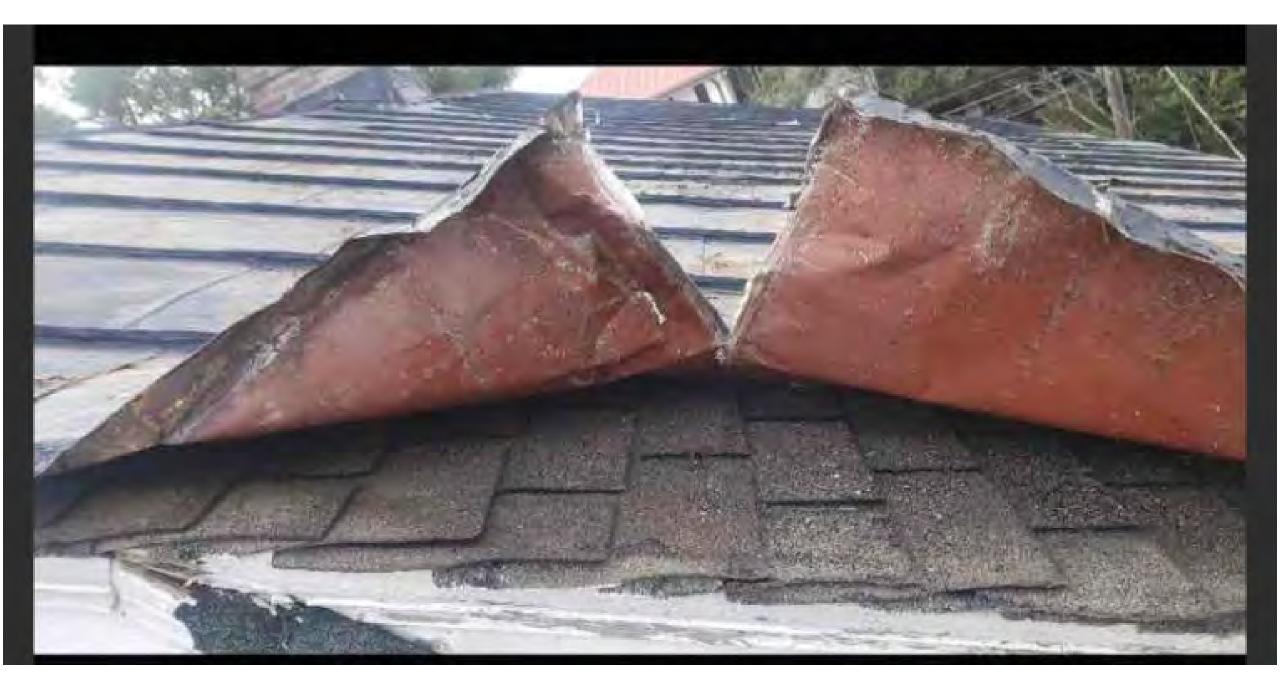

# Agenda Item 3:

105 South Street- - TMS # 457-11-02-051

Requesting final approval for the demolition of the rear chimney.

Not Rated/ (Charlestowne) / c.1932 / Old and Historic District

North view of Council Street streetscape. Location of 105 South Battery is shown by arrow.

Northeast elevation of 105 South Battery. Rear chimney is not visible.

View of rear chimney from Council Street looking East.

View of rear chimney from Council Street looking East. Same aspect of previous photo but approximately 20' further to the South.

View of chimney at roof valley located at the intersection of the South and West elevations. Photo taken standing at backyard fence.

Detailed view of chimney situated at roof valley. Streetscape view of chimney is obstructed by tree.

Detailed view of chimney situated at roof valley. Arrow depicts valley adjoining Northeast corner of chimney.

Chimney situated at valley.

Evidence of former Boiler Room as noted in 2012 renovation plan.