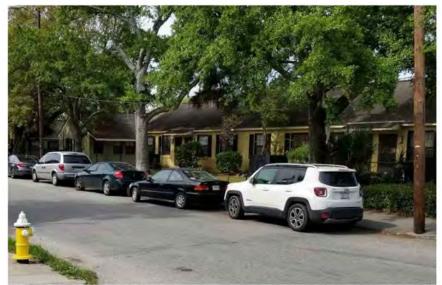

#### Agenda Item 10:

2 Judith Street - - TMS # 459-09-03-132

Request conceptual approval for new construction of a rear dependency.

Category 4/(Mazyck-Wraggborough)/c.1905/Old City District

CURRENT JUDITH STREET VIEW

CURRENT AMERICA STREET VIEW