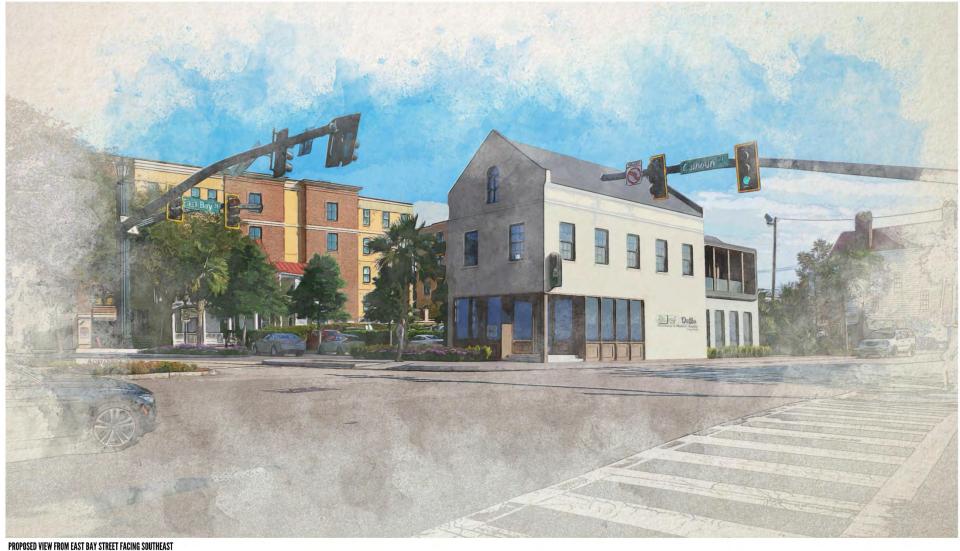

F PTD HM DEOR

CS CAST STONE SILL

FP REMOVABLE FLOOD FAMELING SYSTEM
BOO - HYDRODEFENSE FLOOR PLANK XL OR SIM.

NB MARRLE STEPS/LANDING

VS CREEPING VINES ON BRICK,
ENGLISH INV OR SIMILAR

NC METAL COPING

GR GLASS RALING SYSTEM

COL WICCO WRAPPED STEEL COLUMN, BXB

COLOR

MATCH EXISTING STAINED/SEALED RED CEDAR

STAINED/SEALED RED CEDAR

STAINED/SEALED RED CEDAR

DARK SPAY



**ELEVATION KEYNOTES** 

BR MODILAR BRCK- RUNNING BOND SS-W SLATE SHINGLE, RAIN SCREEN SYSTEM, BOO- CUPACLAD

ST-P STUCCO PROFILE- SMOOTH (MASONRY BACKUP) CONC CAST IN PLACE CONCRETE

WIN-1 DIRECT SET WINDOWS- EXTERIOR/INTERIOR WIND STOREFRONT W/ ALEMINUM STORM PANEL SYSTEM, 2" PROFILE

FG W000 FULL GLASS DOOR, MEDIUM STILE, IMPACT RATED

COLOR

STAINED/SEALED RED CEDAR







PROPOSED AERIAL VIEW FACING SOUTHWEST





PROPOSED VIEW FROM EAST BAY STREET FACING NORTHEAST



PROPOSED VIEW FROM CALHOUN STREET FACING SOUTHWEST



Agenda Item 16:

**61 Tradd Street** 

Requesting approval to remove non-historic gate.

Category 2/ Charlestowne/ c.1736 / Old and Historic District



### BOARD OF ARCHITECTURAL REVIEW

#### APPLICATION / CERTIFICATE OF APPROPRIATENESS

| ITY OF CHARLESTON<br>George Street C                                                                                        | harleston, South Carolina                                                      |