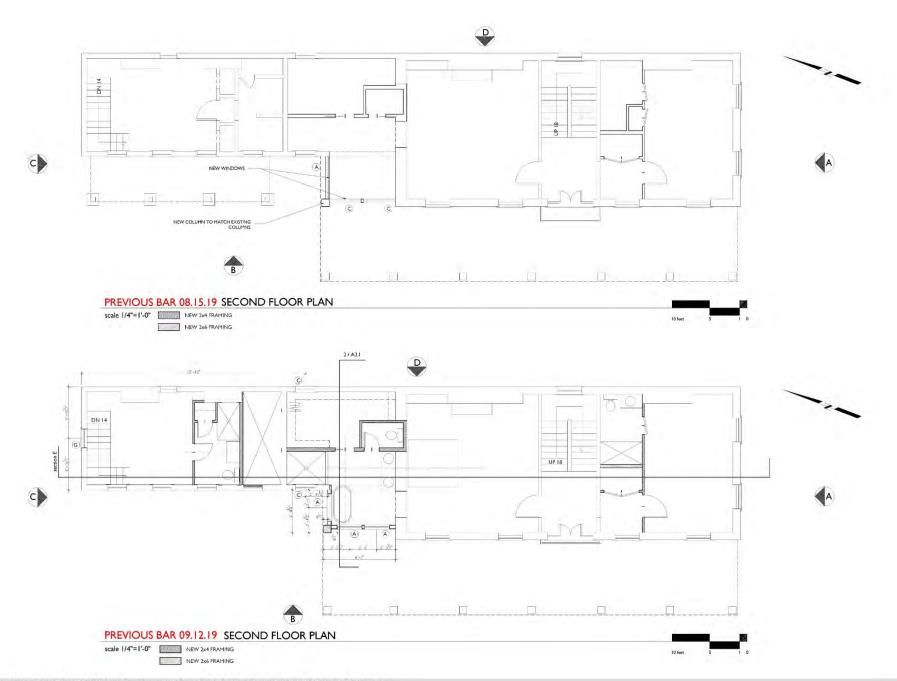

### INDEX

| CI   | EXTERIOR VIEWS                                         |
|------|--------------------------------------------------------|
| C2   | EXTERIOR VIEWS                                         |
| 51   | SURVEY                                                 |
| S2   | PROPOSED SITE PLAN                                     |
| \$3  | SITE LOCATION                                          |
| S4   | STREETSCAPE                                            |
| \$5  | STREETSCAPE                                            |
| 56   | SANBORN MAPS                                           |
| S7   | SANBORN MAPS AND SITE PLAN                             |
| 82   | HISTORIC CARD                                          |
| \$9  | HISTORIC DOCUMENTATION                                 |
| X1.0 | EXISTING FOUNDATION PLAN                               |
| XI.I | EXISTING FIRST FLOOR PLAN                              |
| X1.2 | EXISTING SECOND FLOOR PLAN                             |
| X1.3 | EXISTING THIRD FLOOR PLAN                              |
| X1.4 | EXISTING ROOF PLAN                                     |
| A1.0 | PROPOSED FOUNDATION PLAN                               |
| PI.I | PREVIOUS FIRST FLOOR PLANS                             |
| Al.I | PROPOSED FIRST FLOOR PLAN                              |
| P1.2 | PREVIOUS SECOND FLOOR PLANS                            |
| A1.2 | PROPOSED SECOND FLOOR PLAN                             |
| A1.3 | PROPOSED THIRD FLOOR PLAN                              |
| A1.4 | PROPOSED ROOF PLAN                                     |
| P2.1 | PREVIOUS SOUTH ELEVATIONS                              |
| A2.1 | EXISTING AND PROPOSED SOUTH ELEVATION                  |
| P2.2 | PREVIOUS WEST ELEVATIONS                               |
| X2.2 | EXISTING WEST ELEVATION                                |
| A2.2 | PROPOSED WEST ELEVATION                                |
| P2.3 | PREVIOUS NORTH ELEVATIONS                              |
| A2.3 | EXISTING AND PROPOSED NORTH ELEVATION                  |
| P2.4 | PREVIOUS EAST ELEVATIONS                               |
| X2.4 | EXISTING EAST ELEVATION                                |
| A2.4 | PROPOSED EAST ELEVATION                                |
| A2.5 | PROPOSED SECTION E                                     |
| A2.6 | PROPOSED SECTION F AND G                               |
| A3.1 | TYPICAL WALL ELEVATION, WALL SECTION AND STAIR SECTION |
| A4.1 | DOOR AND WINDOW SCHEDULES                              |
| A4.2 | DOOR AND WINDOW DETAILS                                |
| X2.0 | EXISTING EXTERIOR IMAGES                               |
| X2.1 | EXISTING EXTERIOR IMAGES                               |
| X2.2 | EXISTING EXTERIOR IMAGES                               |
| X2.3 | EXISTING EXTERIOR IMAGES                               |
| X2.4 | EXISTING EXTERIOR IMAGES                               |
| X2.5 | EXISTING EXTERIOR IMAGES                               |