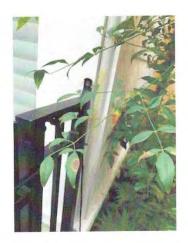

Northeast elevation of 105 South Battery. Rear chimney is not visible.

View of rear chimney from Council Street looking East.

View of rear chimney from Council Street looking East. Same aspect of previous photo but approximately 20' further to the South.

View of chimney at roof valley located at the intersection of the South and West elevations. Photo taken standing at backyard fence.

Detailed view of chimney situated at roof valley. Streetscape view of chimney is obstructed by tree.