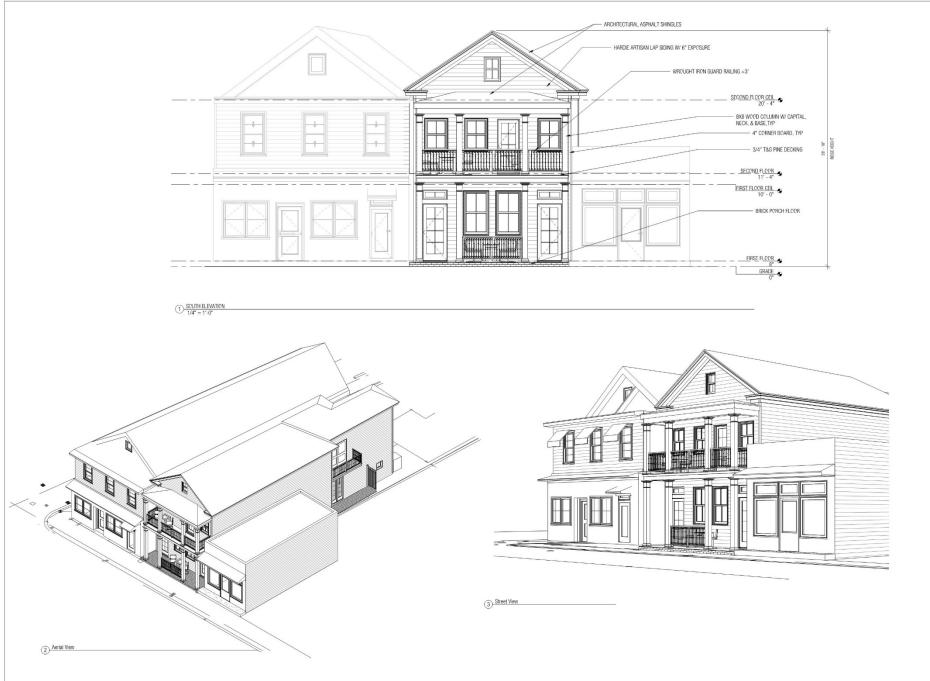

## Agenda Item 9:

94 Spring Street - - TMS # 460-08-03-183
Requesting final approval of a two-story mixed-use building.

New Construction / Cannonborough/Elliottborough
Old and Historic District

# SPRING STREET RESIDENCE 94 SPRING STREET

CHARLESTON, SC 29403
B.A.R. CONCEPTUAL SET
NOVEMBER 26, 2019

TMS: 460-08-03-183 ZONING: LB/STR OVERLAY