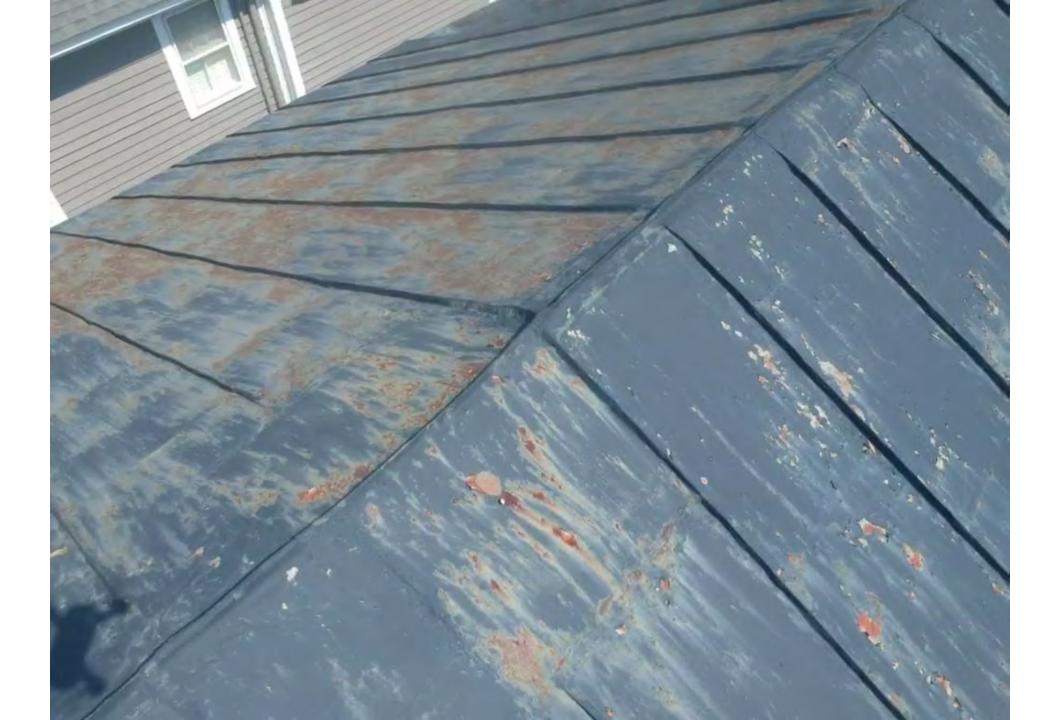

View of chimney at roof valley located at the intersection of the South and West elevations. Photo taken standing at backyard fence.

Detailed view of chimney situated at roof valley. Streetscape view of chimney is obstructed by tree.

Detailed view of chimney situated at roof valley. Arrow depicts valley adjoining Northeast corner of chimney.

Chimney situated at valley.

Evidence of former Boiler Room as noted in 2012 renovation plan.