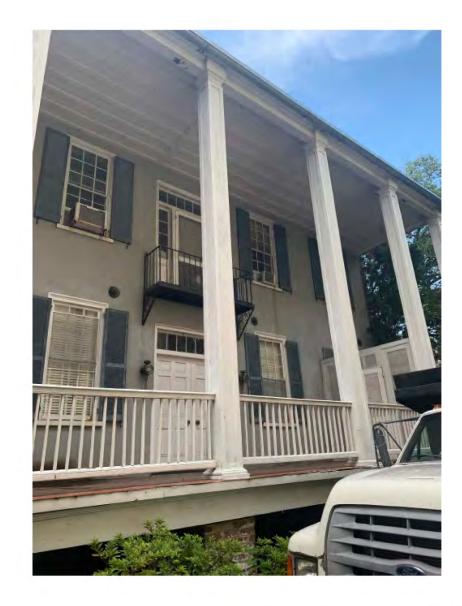

# Agenda Item 3:

105 South Street- - TMS # 457-11-02-051

Requesting final approval for the demolition of the rear chimney.

Not Rated/ (Charlestowne) / c.1932 / Old and Historic District

North view of Council Street streetscape. Location of 105 South Battery is shown by arrow.

South view of Council Street streetscape. 105 South Battery is shown by arrow, at corner of Council Street and South Battery.

East view of South Battery streetscape. 105 South Battery is shown by arrow, at corner of Council Street and South Battery.

West view of South Battery streetscape. 105 South Battery is shown by arrow.

View of streetscape looking South. North elevation of 105 South Battery, rear chimney not visible.

View of streetscape looking Southeast. Northwest view of 105 South Battery, rear chimney not visible.

Northeast elevation of 105 South Battery. Rear chimney is not visible.

View of rear chimney from Council Street looking East.

View of rear chimney from Council Street looking East. Same aspect of previous photo but approximately 20' further to the South.