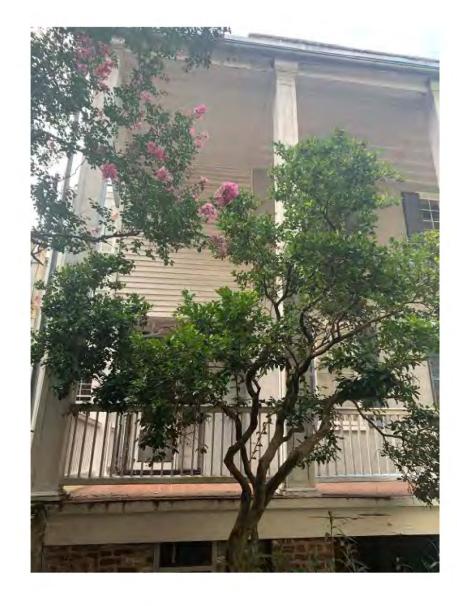

# Agenda Item 3:

105 South Street- - TMS # 457-11-02-051

Requesting final approval for the demolition of the rear chimney.

Not Rated/ (Charlestowne) / c.1932 / Old and Historic District

North view of Council Street streetscape. Location of 105 South Battery is shown by arrow.

South view of Council Street streetscape. 105 South Battery is shown by arrow, at corner of Council Street and South Battery.

East view of South Battery streetscape. 105 South Battery is shown by arrow, at corner of Council Street and South Battery.

West view of South Battery streetscape. 105 South Battery is shown by arrow.

View of streetscape looking South. North elevation of 105 South Battery, rear chimney not visible.

View of streetscape looking Southeast. Northwest view of 105 South Battery, rear chimney not visible.

Northeast elevation of 105 South Battery. Rear chimney is not visible.

View of rear chimney from Council Street looking East.

View of rear chimney from Council Street looking East. Same aspect of previous photo but approximately 20' further to the South.

View of chimney at roof valley located at the intersection of the South and West elevations. Photo taken standing at backyard fence.

Detailed view of chimney situated at roof valley. Streetscape view of chimney is obstructed by tree.