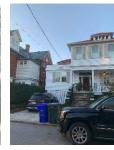

# Agenda Item 3:

105 South Street- - TMS # 457-11-02-051

Requesting final approval for the demolition of the rear chimney.

Not Rated/ (Charlestowne) / c.1932 / Old and Historic District

North view of Council Street streetscape. Location of 105 South Battery is shown by arrow.

South view of Council Street streetscape. 105 South Battery is shown by arrow, at corner of Council Street and South Battery.

East view of South Battery streetscape. 105 South Battery is shown by arrow, at corner of Council Street and South Battery.

West view of South Battery streetscape. 105 South Battery is shown by arrow.

View of streetscape looking South. North elevation of 105 South Battery, rear chimney not visible.

View of streetscape looking Southeast. Northwest view of 105 South Battery, rear chimney not visible.