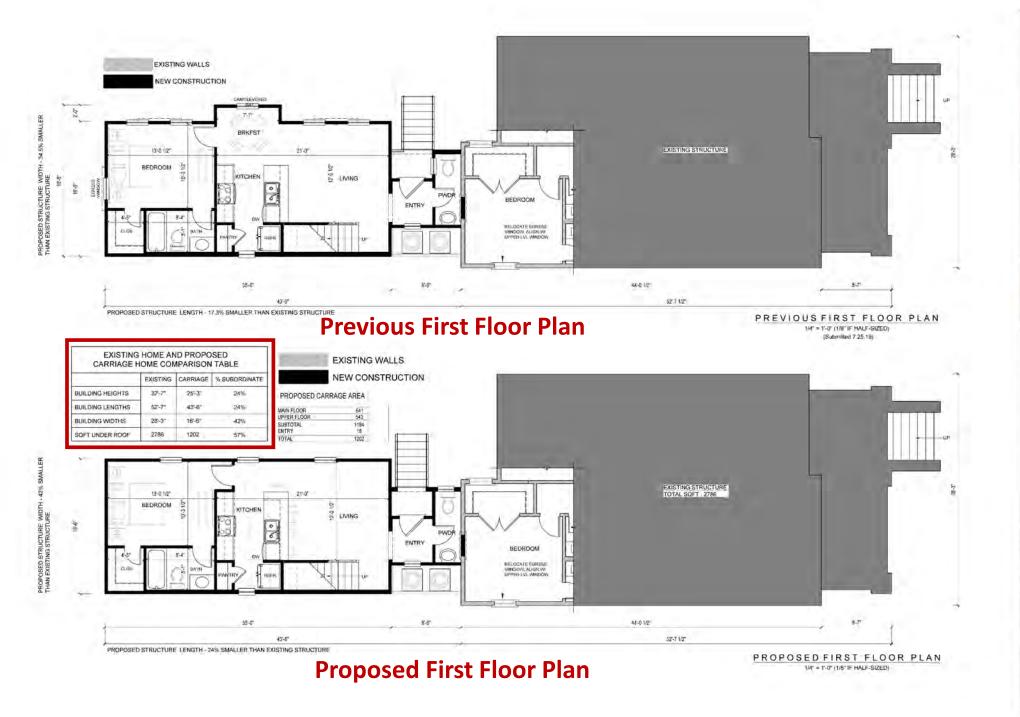

PREVIOUS & PROPOSED FIRST LEVEL FLOOR PLANS

W A READLE

2 JUDITH STREET
MODIFICATIONS TO DUPLEX RESIDENCE
AND NEW ADDITION

| 840 | LZ 12,2010 SUBMITAL<br>NOT VALID UNLESS WE<br>NATURE AND RAISED |
|-----|-----------------------------------------------------------------|
|     |                                                                 |
|     |                                                                 |
| ŀ   | PREVIOUS 8                                                      |

PREVIOUS & PROPOSED FIRST LEVEL FLOOR PLANS