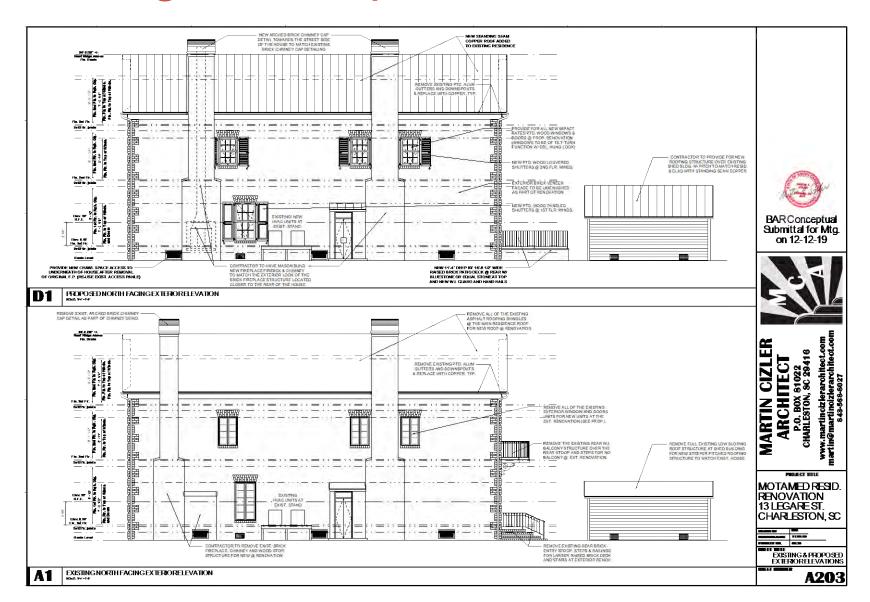

## Agenda Item 5:

40 Gibbes Street - - TMS # 457-11-04-131 Requesting an appeal of staff denial of roof materials.

Not Surveyed/ (Charlestowne) / c. 1927 / Old and Historic District