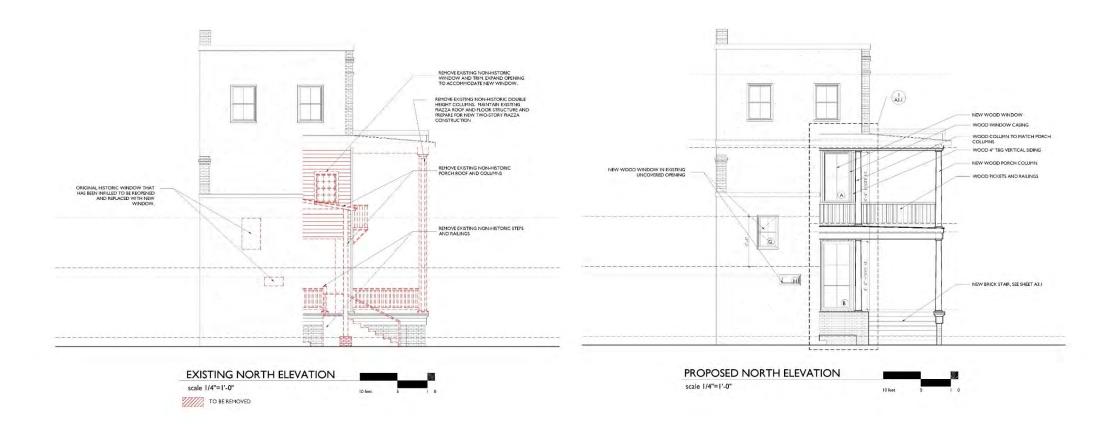

## Agenda Item 12:

40 Hasell Street

Requesting conceptual approval for a 1<sup>st</sup> floor piazza enclosure with steel windows, and modifications to an existing 2<sup>nd</sup> floor piazza enclosure.

Category 3/ Ansonborough / circa 1840 / Old and Historic District

# BIASCOECHEA & CRUZ RESIDENCE