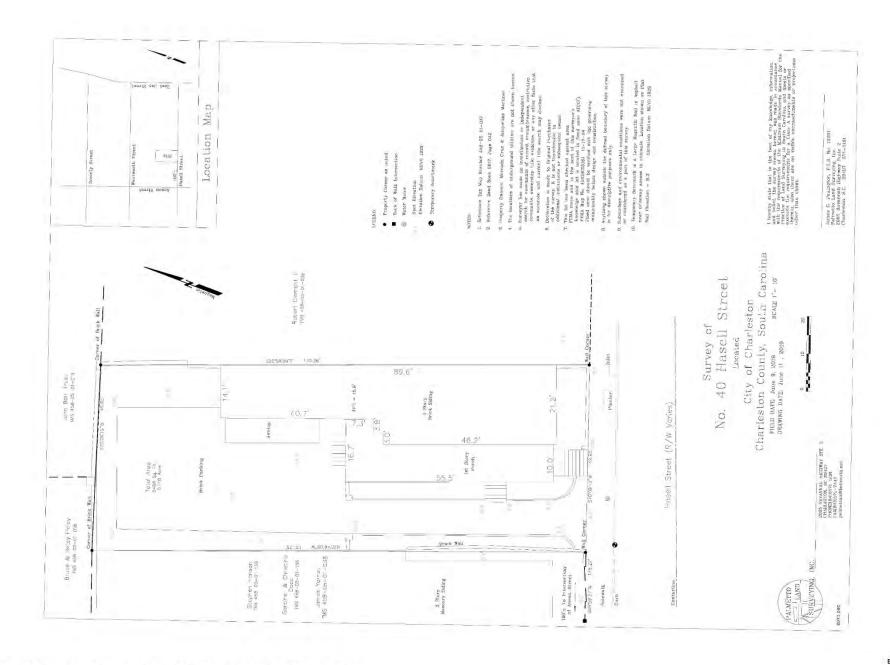

## Agenda Item 12:

40 Hasell Street

Requesting conceptual approval for a 1<sup>st</sup> floor piazza enclosure with steel windows, and modifications to an existing 2<sup>nd</sup> floor piazza enclosure.

Category 3/ Ansonborough / circa 1840 / Old and Historic District

# BIASCOECHEA & CRUZ RESIDENCE

### INDEX

| CI   | EXTERIOR VIEWS                                         |
|------|--------------------------------------------------------|
| C2   | EXTERIOR VIEWS                                         |
| 51   | SURVEY                                                 |
| S2   | PROPOSED SITE PLAN                                     |
| \$3  | SITE LOCATION                                          |
| S4   | STREETSCAPE                                            |
| \$5  | STREETSCAPE                                            |
| 56   | SANBORN MAPS                                           |
| S7   | SANBORN MAPS AND SITE PLAN                             |
| 82   | HISTORIC CARD                                          |
| \$9  | HISTORIC DOCUMENTATION                                 |
| X1.0 | EXISTING FOUNDATION PLAN                               |
| XI.I | EXISTING FIRST FLOOR PLAN                              |
| X1.2 | EXISTING SECOND FLOOR PLAN                             |
| X1.3 | EXISTING THIRD FLOOR PLAN                              |
| X1.4 | EXISTING ROOF PLAN                                     |
| A1.0 | PROPOSED FOUNDATION PLAN                               |
| PI.I | PREVIOUS FIRST FLOOR PLANS                             |
| Al.I | PROPOSED FIRST FLOOR PLAN                              |
| P1.2 | PREVIOUS SECOND FLOOR PLANS                            |
| A1.2 | PROPOSED SECOND FLOOR PLAN                             |
| A1.3 | PROPOSED THIRD FLOOR PLAN                              |
| A1.4 | PROPOSED ROOF PLAN                                     |
| P2.1 | PREVIOUS SOUTH ELEVATIONS                              |
| A2.1 | EXISTING AND PROPOSED SOUTH ELEVATION                  |
| P2.2 | PREVIOUS WEST ELEVATIONS                               |
| X2.2 | EXISTING WEST ELEVATION                                |
| A2.2 | PROPOSED WEST ELEVATION                                |
| P2.3 | PREVIOUS NORTH ELEVATIONS                              |
| A2.3 | EXISTING AND PROPOSED NORTH ELEVATION                  |
| P2.4 | PREVIOUS EAST ELEVATIONS                               |
| X2.4 | EXISTING EAST ELEVATION                                |
| A2.4 | PROPOSED EAST ELEVATION                                |
| A2.5 | PROPOSED SECTION E                                     |
| A2.6 | PROPOSED SECTION F AND G                               |
| A3.1 | TYPICAL WALL ELEVATION, WALL SECTION AND STAIR SECTION |
| A4.1 | DOOR AND WINDOW SCHEDULES                              |
| A4.2 | DOOR AND WINDOW DETAILS                                |
| X2.0 | EXISTING EXTERIOR IMAGES                               |
| X2.1 | EXISTING EXTERIOR IMAGES                               |
| X2.2 | EXISTING EXTERIOR IMAGES                               |
| X2.3 | EXISTING EXTERIOR IMAGES                               |
| X2.4 | EXISTING EXTERIOR IMAGES                               |
| X2.5 | EXISTING EXTERIOR IMAGES                               |