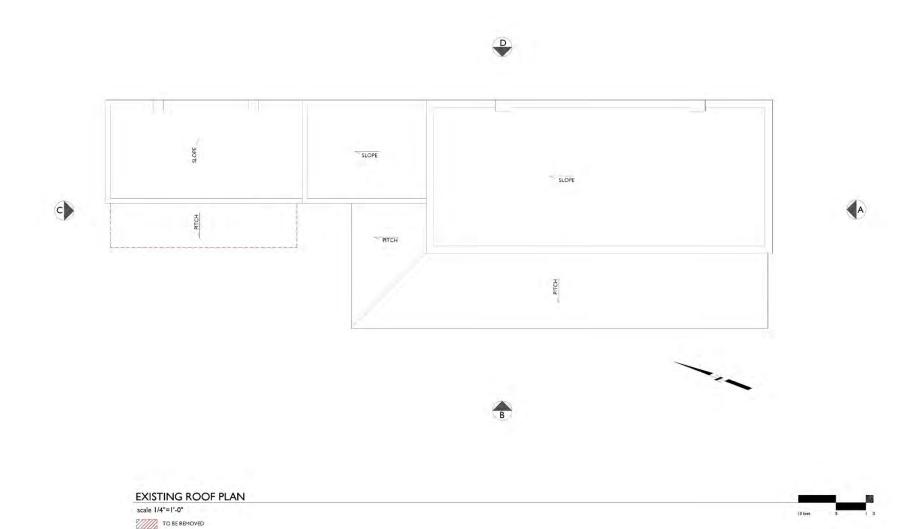

DERYL L. PATTERSON

SC LID. No. 5985

STREET MODIFICATIONS TO DUPLEX RESIDENCE AND NEW ADDITION JUDITH N

12 12:2010 SUBMITAL NOT VALID UNLESS WET SIGNATURE AND RAISED SEAL

EXISTING ROOF PLAN

#### **Previous Roof Plan**

PREVIOUS ROOF PLAN 1/4" = 1'-0" (1/8" IF HALF-SIZED) (Submitted 7.25.19)

HOUSING OFFICE MATTERS THEFT LAKE MEAD AVENUE SWITTH TOS JACKSONVELE, PLINGSS TELEPHONE DALSTS, THE

DERYL L. PATTERSON

SC LID. No. 5985

MODIFICATIONS TO DUPLEX RESIDENCE AND NEW ADDITION ш ш STR JUDITH

N

PREVIOUS & PROPOSED ROOF PLANS

EXISTING SOUTH ELEVATION
NO ADDITIONAL CHANGES REQUIRED

144" = 1'-Q" (1)8" IF HALF-SIZED)