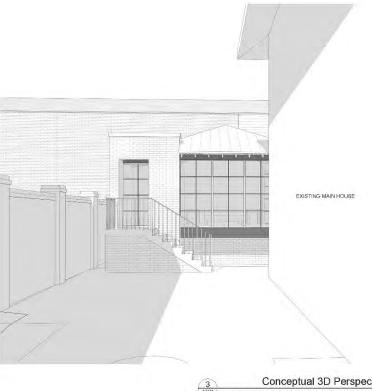

Conceptual 3D Perspective NOT VISIBLE FROM PUBLIC RIGHT OF WAY SCALE:

VIEW PROM EXISTING DRIVE - PROPOSED
HEDGES REMOVED FOR CLARITY

Conceptual Street View