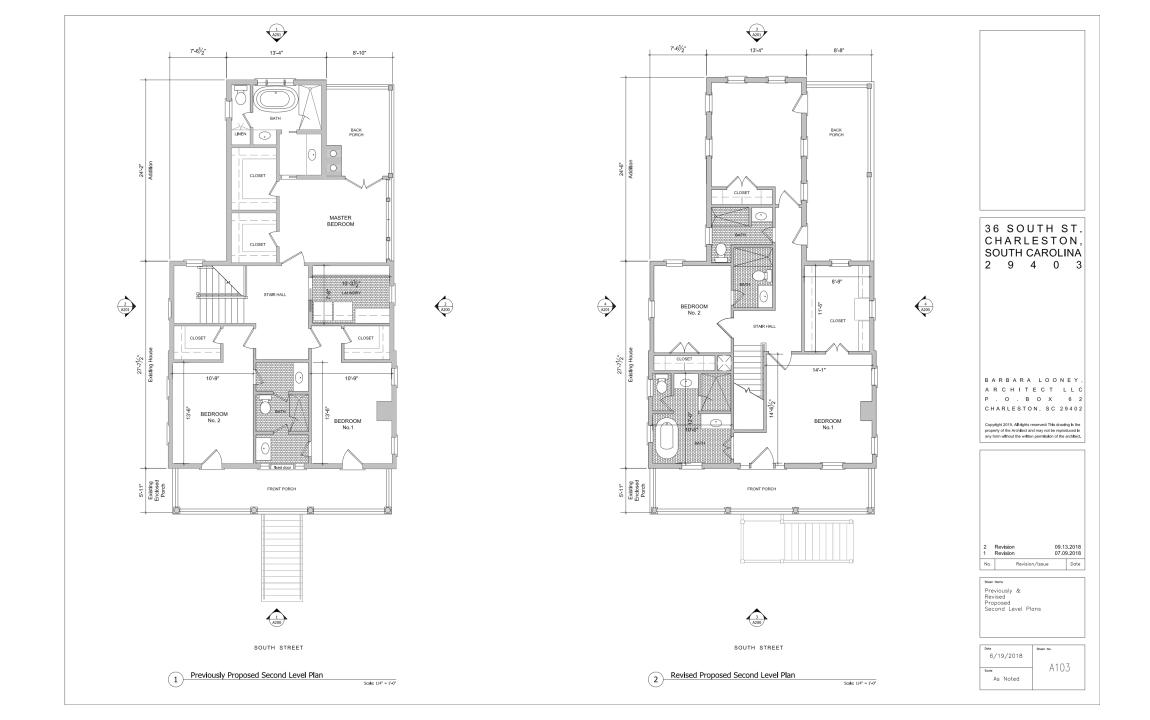

#### **Previous Second Floor Plan**

PREVIOUS SECOND FLOOR PLAN (Submitted 7 25 19)

**Proposed Second Floor Plan** 

PROPOSED SECOND FLOOR PLAN 1/4" = 11.0" (1/8" IF HALF-SIZED)

ODIFICATIONS TO DUPLEX RESIDENCE AND NEW ADDITION ш ш STR UDITH

11 1420 IS SUBMITAL NOT VALID UNLESS WET SIGNATURE AND HAISED SEAL

7 N

PREVIOUS & PROPOSED SECOND LEVEL FLOOR PLANS

HOUSING DESIGN MATTERS TISTS LAKE MEAD AVENUE SAITE 102 JACKSONVELE, FL 1025A TELEPHONE SM 572 1915