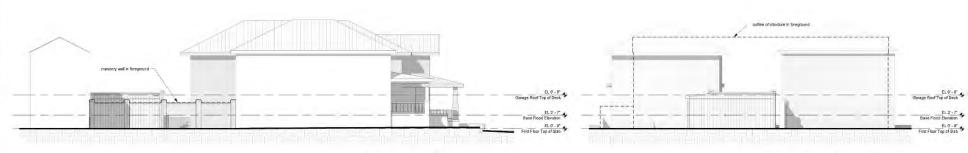

Existing and Proposed Roof Plans e. A102

Conceptual North Context Elevation

SCALE: 478"= 47.0"

Existing North Context Elevation
SCALE 1/8" = 1'-0"

| Revisions |             |      |  |  |
|-----------|-------------|------|--|--|
| No.       | Description | Date |  |  |
|           |             |      |  |  |
|           |             |      |  |  |
|           |             |      |  |  |
| -         |             |      |  |  |

Conceptual South Context Elev.

A202 SCALE: 1/8" = 1'-0"

| No. | Description | Date |
|-----|-------------|------|
|     |             |      |
|     |             |      |
|     |             |      |
|     |             |      |
| _   |             | _    |

Conceptual 3D Perspective NOT VISIBLE FROM PUBLIC RIGHT OF WAY SCALE:

VIEW PROM EXISTING DRIVE - PROPOSED
HEDGES REMOVED FOR CLARITY

Conceptual Street View