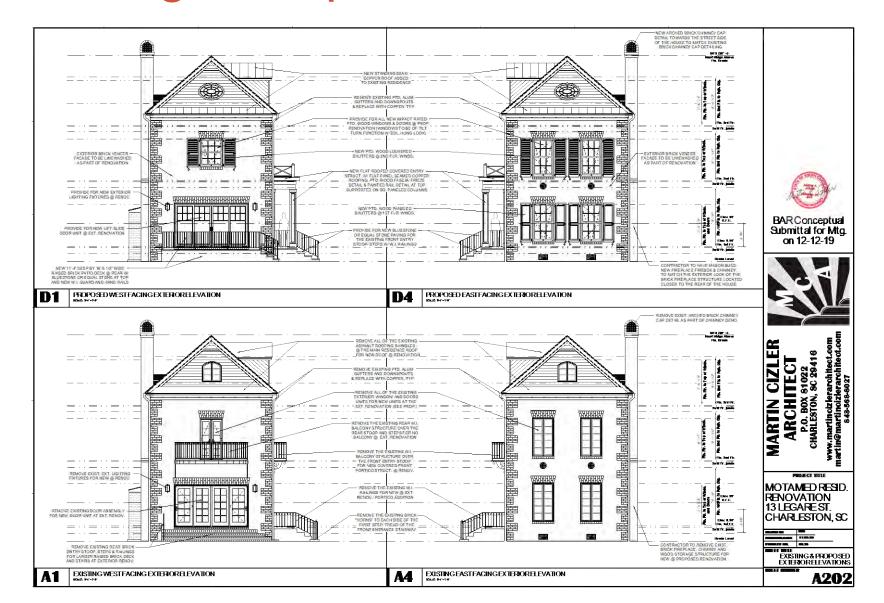

## Agenda Item 5:

40 Gibbes Street - - TMS # 457-11-04-131 Requesting an appeal of staff denial of roof materials.

Not Surveyed/ (Charlestowne) / c. 1927 / Old and Historic District