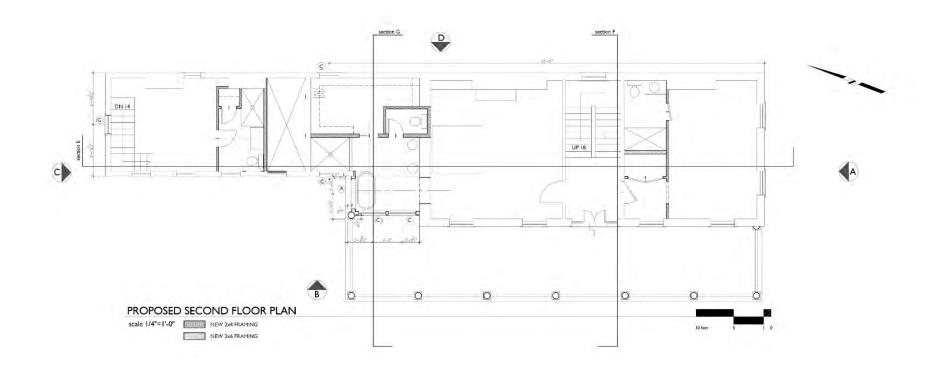

### INDEX

| CI   | EXTERIOR VIEWS                                         |
|------|--------------------------------------------------------|
| C2   | EXTERIOR VIEWS                                         |
| 51   | SURVEY                                                 |
| S2   | PROPOSED SITE PLAN                                     |
| \$3  | SITE LOCATION                                          |
| S4   | STREETSCAPE                                            |
| \$5  | STREETSCAPE                                            |
| 56   | SANBORN MAPS                                           |
| S7   | SANBORN MAPS AND SITE PLAN                             |
| 82   | HISTORIC CARD                                          |
| \$9  | HISTORIC DOCUMENTATION                                 |
| X1.0 | EXISTING FOUNDATION PLAN                               |
| XI.I | EXISTING FIRST FLOOR PLAN                              |
| X1.2 | EXISTING SECOND FLOOR PLAN                             |
| X1.3 | EXISTING THIRD FLOOR PLAN                              |
| X1.4 | EXISTING ROOF PLAN                                     |
| A1.0 | PROPOSED FOUNDATION PLAN                               |
| PI.I | PREVIOUS FIRST FLOOR PLANS                             |
| Al.I | PROPOSED FIRST FLOOR PLAN                              |
| P1.2 | PREVIOUS SECOND FLOOR PLANS                            |
| A1.2 | PROPOSED SECOND FLOOR PLAN                             |
| A1.3 | PROPOSED THIRD FLOOR PLAN                              |
| A1.4 | PROPOSED ROOF PLAN                                     |
| P2.1 | PREVIOUS SOUTH ELEVATIONS                              |
| A2.1 | EXISTING AND PROPOSED SOUTH ELEVATION                  |
| P2.2 | PREVIOUS WEST ELEVATIONS                               |
| X2.2 | EXISTING WEST ELEVATION                                |
| A2.2 | PROPOSED WEST ELEVATION                                |
| P2.3 | PREVIOUS NORTH ELEVATIONS                              |
| A2.3 | EXISTING AND PROPOSED NORTH ELEVATION                  |
| P2.4 | PREVIOUS EAST ELEVATIONS                               |
| X2.4 | EXISTING EAST ELEVATION                                |
| A2.4 | PROPOSED EAST ELEVATION                                |
| A2.5 | PROPOSED SECTION E                                     |
| A2.6 | PROPOSED SECTION F AND G                               |
| A3.1 | TYPICAL WALL ELEVATION, WALL SECTION AND STAIR SECTION |
| A4.1 | DOOR AND WINDOW SCHEDULES                              |
| A4.2 | DOOR AND WINDOW DETAILS                                |
| X2.0 | EXISTING EXTERIOR IMAGES                               |
| X2.1 | EXISTING EXTERIOR IMAGES                               |
| X2.2 | EXISTING EXTERIOR IMAGES                               |
| X2.3 | EXISTING EXTERIOR IMAGES                               |
| X2.4 | EXISTING EXTERIOR IMAGES                               |
| X2.5 | EXISTING EXTERIOR IMAGES                               |