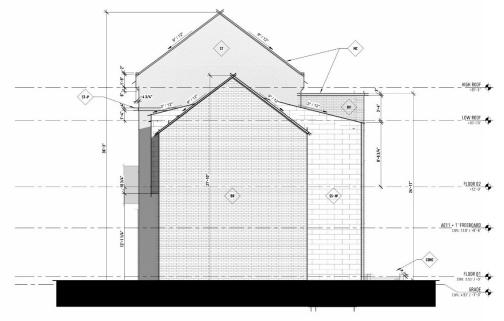

PROPOSED EAST SIDE ELEVATION

### Subordinate in Height, Scale and Mass

Ridge lowered 1'-6 ¼" from previous submission Eave dropped 8 ½" from previous submission

Second floor plate height is 5'-10"
Ridge of addition slightly just higher than eave of main house

### Subordinate in Height, Scale and Mass

Ridge lowered 1'-6 1/4" from previous submission

Eave dropped 8 ½" from previous submission

Second floor plate height is 5'-10"

Ridge of addition slightly just higher than eave of main house

### Subordinate in Height, Scale and Mass

Ridge lowered 1'-6 ¼" from previous submission Eave dropped 8 ½" from previous submission Second floor plate height is 5'-10"

Ridge of addition just slightly higher than eave of main house

# One and a Half Story Addition

PROPOSED EAST SIDE ELEVATION

1/4" = 1'-0" (1/8" IF HALF-SIZED)

 $20' \times .75 = 15'$ 