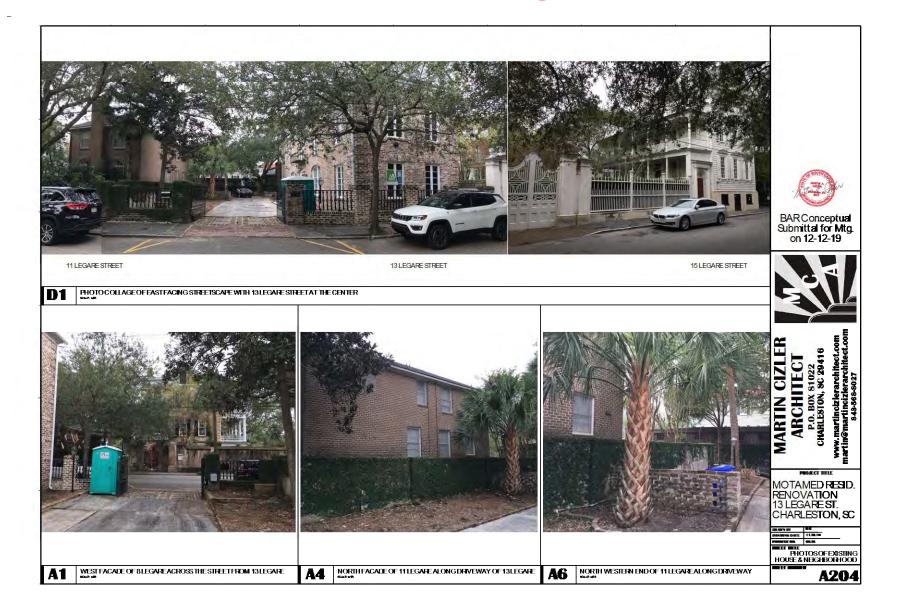

## Agenda Item 5:

40 Gibbes Street - - TMS # 457-11-04-131 Requesting an appeal of staff denial of roof materials.

Not Surveyed/ (Charlestowne) / c. 1927 / Old and Historic District