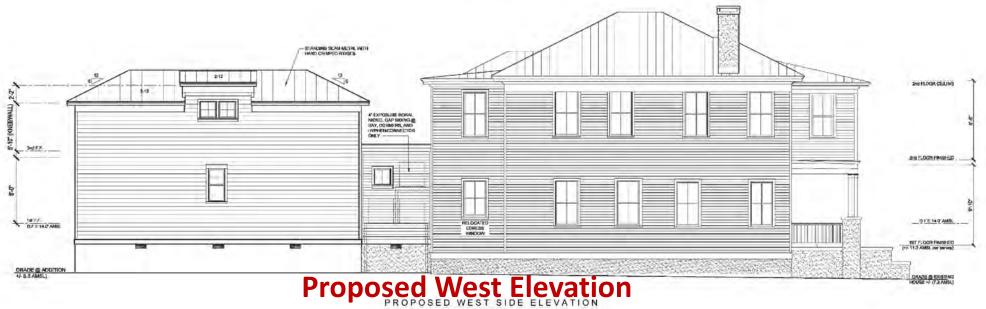

#### **Previous West Elevation**

PREVIOUS WEST SIDE ELEVATION 1/A" = 1'-0" (1/8" IF HALF-SIZED) (Submitted 7.25 19)

HOUSING MATTERS HOLISING DESIGN MATTERS TIGIP LAKE MEAD AVENUE SMITE 102 JACKSONVELE, FL 19250 TELEPHONE 904 572, 1905 DERYL L. PATTERSON SC LID No. 5985 WAR DNE MODIFICATIONS TO DUPLEX RESIDENCE AND NEW ADDITION ш ш ď -S DITH  $\supset$ 7 N 12 12:2010 SLEMITAL NOT VALID UNLESS WET SIGNATURE AND RAISED SEA PREVIOUS & PROPOSED EXTERIOR **ELEVATIONS** 

A-203

1/4" = 1'-0" (1/8" IF HALF-SIZED)