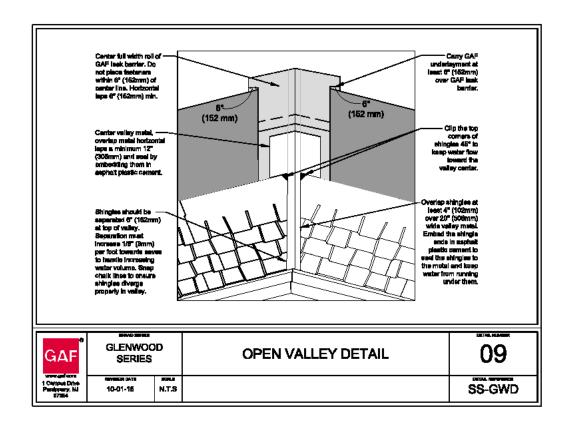

#### Glenwood<sup>a</sup> Lifetime Designer Shingles Offer You These Unique Benefits:

- Ultra Thick... Industry-leading ultra-thick triple-layer construction provides maximum dimensionally, resulting in a truly realistic wood-shake look.
- Beautiful Design... Artisan crafted shingle tabs give your home a dimensional look unmatched by typical shingles
- Affordable Luxury... Only a fraction of the cost of traditional wood shakes
- Custom Color Palette... Specially formulated color palette is designed to accentuate the shingle's natural wood-shake look
- High Performance... Designed with Advanced Protection<sup>®</sup> Shingle Technology, which reduces the use of natural resources white providing excellent protection for your home (visit gaf.com/aps to learn more)
- StainGuard® Protection... Helps ensure the beauty of your roof against unsightly blue-green diage!
- Highest Roofing Fire Rating... Unlike instural, unheated wood shakes, Glenwood® Shingles carry a Ul. Class A fire rating
- Stays in Place... Dura Grip" Adhesive seals each shingle lightly and reduces the risk of shingle blowoff. Shingles warranted to withstand winds up to 130 mph (209 km/h)|?
- The Ultimate Peace Of Mind... Lifetime Ind. transferable warranty with Smart Choice® Protection (non-prorated material and installation labor coverage) for the first ten years³
- Perfect Finishing Touch... For the best look, use Timberter® Premium Ridge Cap Shingles with StainGuard® protection or Ridglass® Premium Ridge Cap Shingles®

### Installation

Do not install Glerwood® Shingles on roofs with slopes of 2:12; doing so will void the applicable warranty. Glenwood® Shingles installed on roofs with slopes of 3:12 to 4:12 require special installation in order to qualify for warranty coverage. Please visit gaf.com.

Detailed installation instructions are provided on the inside of each bundle wrapper of Glenwood® Shingles. Installation instructions may also be obtained at gaf.com.

Personal parties plantagement and others which accession partie and ALTHOGRAD at the animate that was "Autor to deplay a cell of the same and and the accession of the accessi