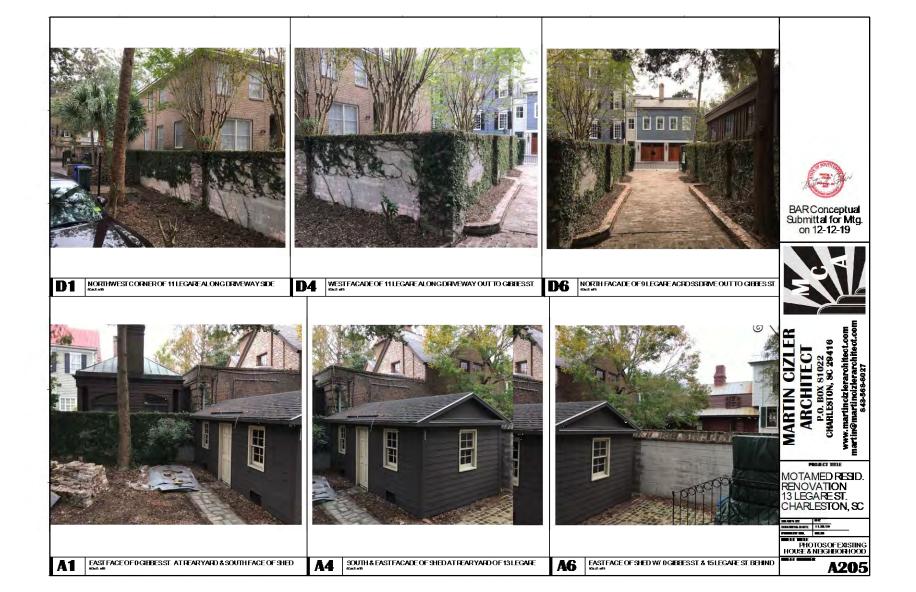

## Agenda Item 5:

40 Gibbes Street - - TMS # 457-11-04-131 Requesting an appeal of staff denial of roof materials.

Not Surveyed/ (Charlestowne) / c. 1927 / Old and Historic District