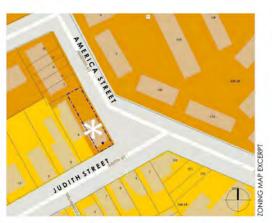

#### Agenda Item 10:

2 Judith Street - - TMS # 459-09-03-132

Request conceptual approval for new construction of a rear dependency.

Category 4/(Mazyck-Wraggborough)/c.1905/Old City District

CURRENT JUDITH STREET VIEW