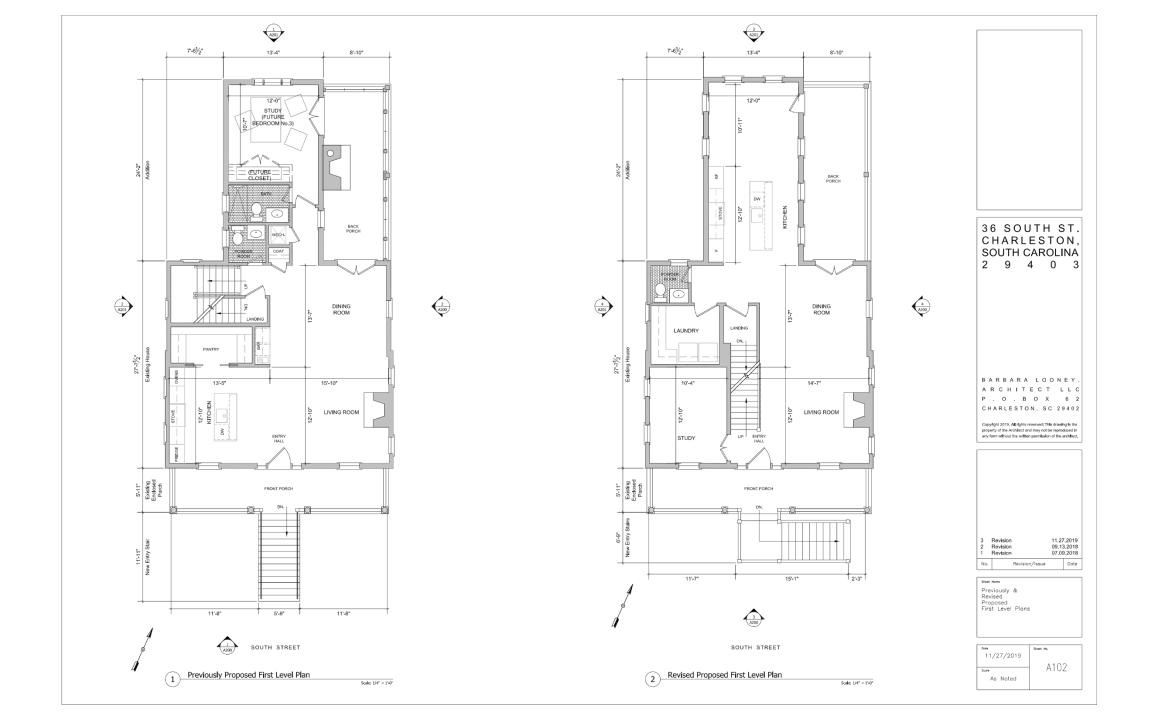

#### DRAWING SCHEDULE:

| A-001  | TITLE + DRAWING SCHEDULE                     |
|--------|----------------------------------------------|
| A-002  | CONTEXT PHOTOS                               |
| A-003  | EXISTING CONDITIONS PHOTOS                   |
| A-004  | EXISTING CONDITIONS PHOTOS                   |
| A-005  | HISTORIC IMAGES + SANBORN MAPS               |
| A-006  | EXISTING SITE PLAN                           |
| A-007  | SITE PLANS (PREVIOUS + PROPOSED)             |
| A-101  | FIRST FLOOR PLANS (PREVIOUS + PROPOSED)      |
| A-102  | SECOND FLOOR PLANS (PREVIOUS + PROPOSED)     |
| A-103  | ROOF PLANS (EXISTING)                        |
| A-104  | ROOF PLANS (PREVIOUS + CURRENT)              |
| A-200a | EXTERIOR ELEVATIONS (EXISTING)               |
| A-200b | EXTERIOR ELEVATIONS (EXISTING)               |
| A-201  | EAST ELEVATIONS (PREVIOUS + PROPOSED)        |
| A-202  | NORTH & SOUTH ELEVATIONS (PREVIOUS + PROPOSE |
| A-203  | WEST ELEVATIONS (PREVIOUS + PROPOSED)        |
| A-301  | 3D STUDIES                                   |
| A-302  | ILLUSTRATION OF SUBORDINATE SCALE            |
|        |                                              |

PREVIOUS & PROPOSED FIRST LEVEL FLOOR PLANS

W A READLE

2 JUDITH STREET
MODIFICATIONS TO DUPLEX RESIDENCE
AND NEW ADDITION

| 840 | LZ 12,2010 SUBMITAL<br>NOT VALID UNLESS WE<br>NATURE AND RAISED |
|-----|-----------------------------------------------------------------|
|     |                                                                 |
|     |                                                                 |
| ŀ   | PREVIOUS 8                                                      |

PREVIOUS & PROPOSED FIRST LEVEL FLOOR PLANS