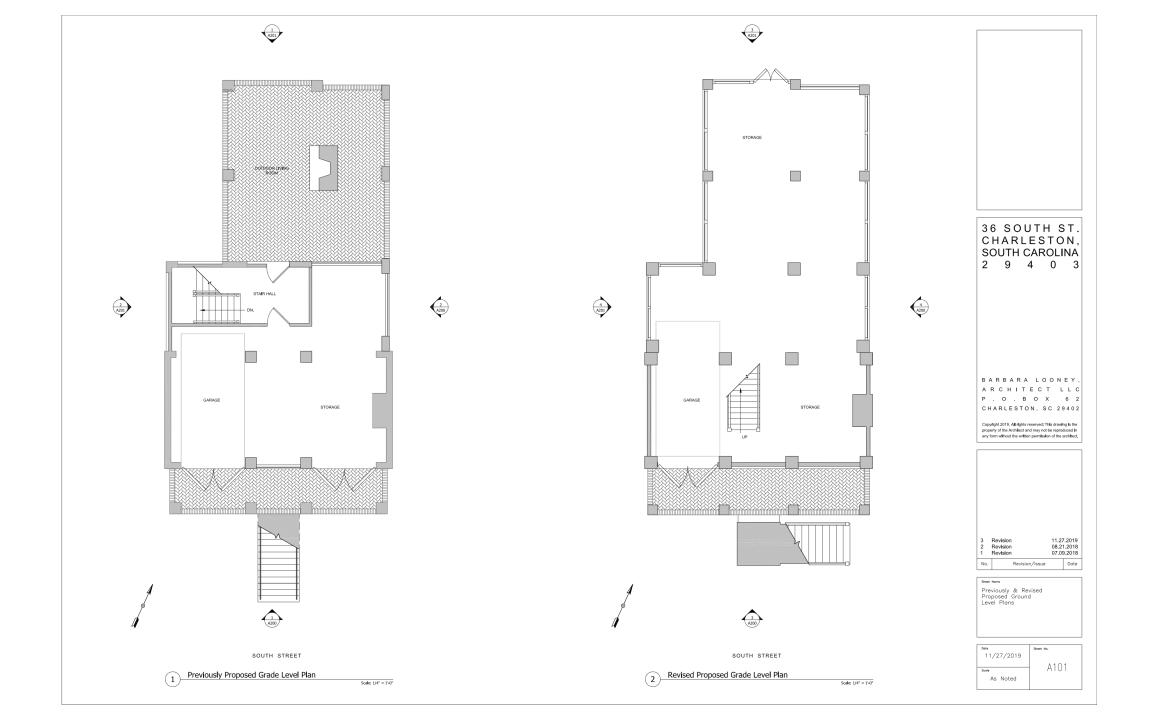

#### DRAWING SCHEDULE:

| A-001  | TITLE + DRAWING SCHEDULE                     |
|--------|----------------------------------------------|
| A-002  | CONTEXT PHOTOS                               |
| A-003  | EXISTING CONDITIONS PHOTOS                   |
| A-004  | EXISTING CONDITIONS PHOTOS                   |
| A-005  | HISTORIC IMAGES + SANBORN MAPS               |
| A-006  | EXISTING SITE PLAN                           |
| A-007  | SITE PLANS (PREVIOUS + PROPOSED)             |
| A-101  | FIRST FLOOR PLANS (PREVIOUS + PROPOSED)      |
| A-102  | SECOND FLOOR PLANS (PREVIOUS + PROPOSED)     |
| A-103  | ROOF PLANS (EXISTING)                        |
| A-104  | ROOF PLANS (PREVIOUS + CURRENT)              |
| A-200a | EXTERIOR ELEVATIONS (EXISTING)               |
| A-200b | EXTERIOR ELEVATIONS (EXISTING)               |
| A-201  | EAST ELEVATIONS (PREVIOUS + PROPOSED)        |
| A-202  | NORTH & SOUTH ELEVATIONS (PREVIOUS + PROPOSE |
| A-203  | WEST ELEVATIONS (PREVIOUS + PROPOSED)        |
| A-301  | 3D STUDIES                                   |
| A-302  | ILLUSTRATION OF SUBORDINATE SCALE            |
|        |                                              |

DERYL L. PATTERSON

SC LID. No. 5985

STREET MODIFICATIONS TO DUPLEX RESIDENCE AND NEW ADDITION JUDITH N

12 12:2010 SUBMITAL NOT VALID UNLESS WET SIGNATURE AND RAISED SEAL

EXISTING ROOF PLAN

#### **Previous Roof Plan**

PREVIOUS ROOF PLAN 1/4" = 1'-0" (1/8" IF HALF-SIZED) (Submitted 7.25.19)

HOUSING OFFICE MATTERS THEFT LAKE MEAD AVENUE SWITTH TOS JACKSONVELE, PLINGSS TELEPHONE DALSTS, THE

DERYL L. PATTERSON

SC LID. No. 5985

MODIFICATIONS TO DUPLEX RESIDENCE AND NEW ADDITION ш ш STR JUDITH

N

PREVIOUS & PROPOSED ROOF PLANS

EXISTING SOUTH ELEVATION
NO ADDITIONAL CHANGES REQUIRED

144" = 1'-Q" (1)8" IF HALF-SIZED)