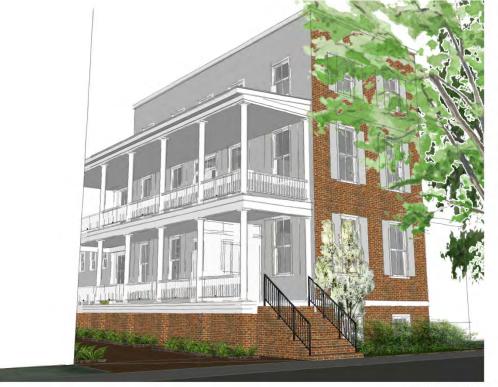

## Agenda Item 12:

40 Hasell Street

Requesting conceptual approval for a 1<sup>st</sup> floor piazza enclosure with steel windows, and modifications to an existing 2<sup>nd</sup> floor piazza enclosure.

Category 3/ Ansonborough / circa 1840 / Old and Historic District