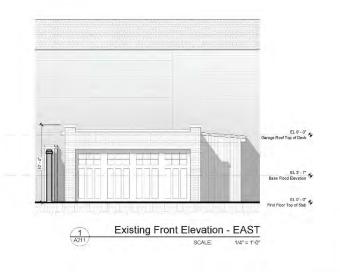

## Agenda Item 11:

103 Ashley Avenue – TMS # 457-03-01-065

Requesting conceptual approval for new construction of a rear dependency.

Category 4 / Harleston Village / circa 1905 / Old City District

A000

Survey Sanborn Maps and Existing Photos A002

A100 A101 A102 Existing and Proposed Site Plan Existing and Proposed Floor Plans Existing and Proposed Roof Plans

Existing and Proposed Building Context Elevations A201

Existing and Proposed Building Context Elevations Proposed Building Elevations Existing Building Elevations A202

A211

A212

A501 3D Perspectives

Conceptual B.A.R. McNulty | 103 Ashley Ave

I CERTIFY THAT THE MEASUREMENTS SHOWN HEREON ARE CORRECT AND THAT THERE ARE NO ENCROACHMENTS OR PROJECTIONS UNLESS SHOWN.

I CERTIFY THAT THE PROPERTY SHOWN HEREON IS IN A SPECIAL FLOOD HAZARD
ZONE ACCORDING TO FEMA AND HUD FLOOD HAZARD BOUNDARY MAPS.