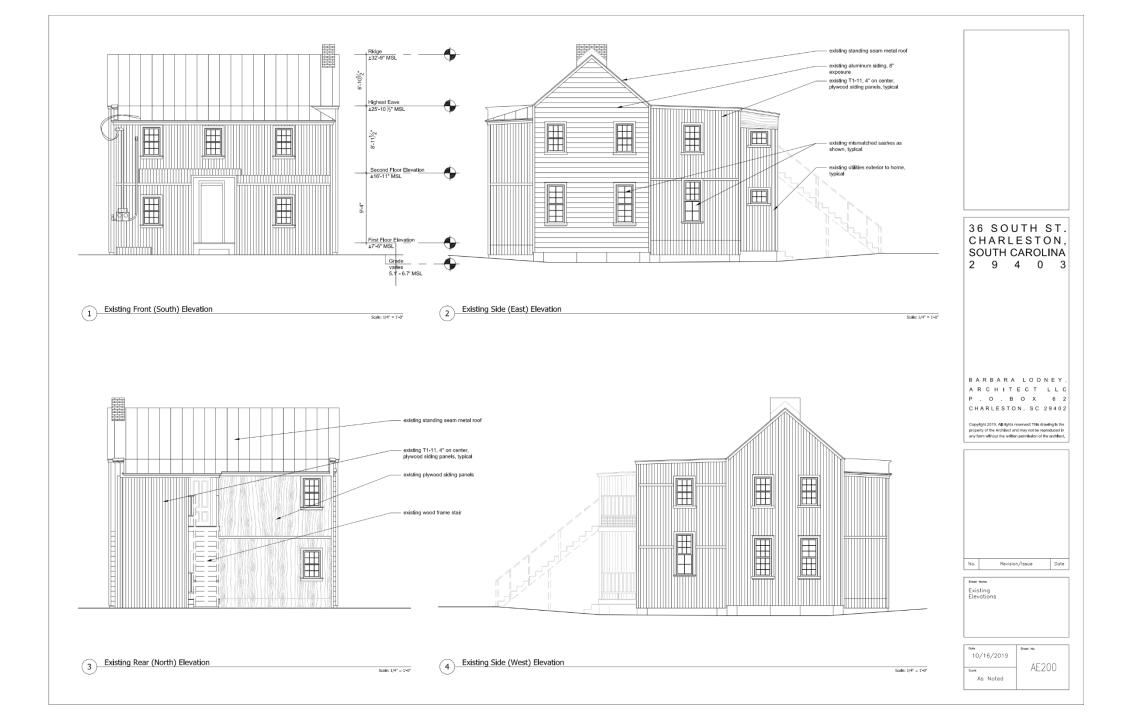

ited common areas from Apt B illustrating fence is located With limited common area of Apt A Restricting access to Apt A





Green tape marking surveyor Lines of limited Common areas Apt A on the left of tape and Apt B on the right of the tape Apt B Owner has Placed flower pots in the limited common area of Apt A



NorthView of limited common areas from Apt B. Green tape marking surveyor's pins locating limited common area of Apt A on the right of the white column and limited common area of Apt B on the left of the white columns.

## Agenda Item 17:

36 South Street

Requesting conceptual approval for the renovation of house, including elevation, restoration of front porches, and new construction of rear addition.

Category 4 / East Side / c. 1858-1860 / Old and Historic District







































Barbara Looney, Architect 5 Hampden Ct. Charleston, SC 29403

> Copyright 2018, All rights reserved: This drawing is the property of the Architect and may not be reproduced in any form without the written permission of the architect.













Sanborn 1953











64 Columbus Street, detail



62 Columbus Street







Revision/Issue

Historic Precedent

Barbara Looney, Architect 5 Hampden Ct. Charleston, SC 29403

8/21/2018 As Noted



























36 SOUTH ST. CHARLESTON, SOUTH CAROLINA 2 9 4 0 3













57 Gibbes



P.O.BOX 6 2 CHARLESTON, SC 29402

Copyright 2019, All rights reserved; This drawing is the properly of the Architect and may not be reproduced in any form without the written permission of the architect.

80 Tradd Street