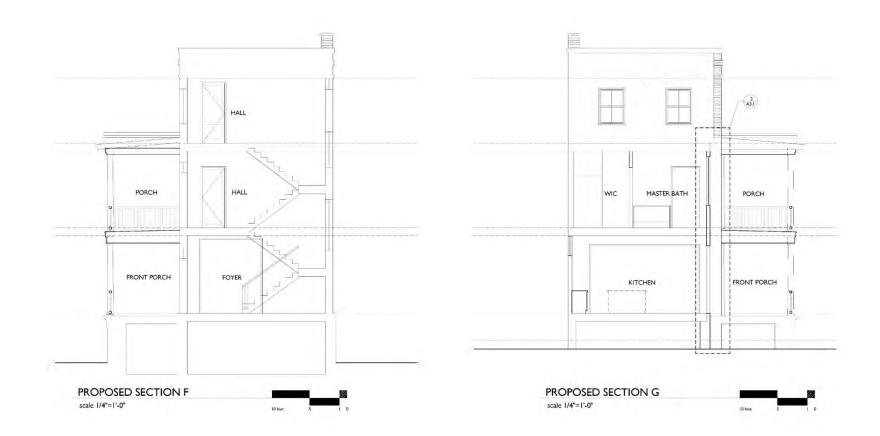

# BIASCOECHEA & CRUZ RESIDENCE

### INDEX

| CI   | EXTERIOR VIEWS                                         |
|------|--------------------------------------------------------|
| C2   | EXTERIOR VIEWS                                         |
| 51   | SURVEY                                                 |
| S2   | PROPOSED SITE PLAN                                     |
| \$3  | SITE LOCATION                                          |
| S4   | STREETSCAPE                                            |
| \$5  | STREETSCAPE                                            |
| 56   | SANBORN MAPS                                           |
| S7   | SANBORN MAPS AND SITE PLAN                             |
| 82   | HISTORIC CARD                                          |
| \$9  | HISTORIC DOCUMENTATION                                 |
| X1.0 | EXISTING FOUNDATION PLAN                               |
| XI.I | EXISTING FIRST FLOOR PLAN                              |
| X1.2 | EXISTING SECOND FLOOR PLAN                             |
| X1.3 | EXISTING THIRD FLOOR PLAN                              |
| X1.4 | EXISTING ROOF PLAN                                     |
| A1.0 | PROPOSED FOUNDATION PLAN                               |
| PI.I | PREVIOUS FIRST FLOOR PLANS                             |
| Al.I | PROPOSED FIRST FLOOR PLAN                              |
| P1.2 | PREVIOUS SECOND FLOOR PLANS                            |
| A1.2 | PROPOSED SECOND FLOOR PLAN                             |
| A1.3 | PROPOSED THIRD FLOOR PLAN                              |
| A1.4 | PROPOSED ROOF PLAN                                     |
| P2.1 | PREVIOUS SOUTH ELEVATIONS                              |
| A2.1 | EXISTING AND PROPOSED SOUTH ELEVATION                  |
| P2.2 | PREVIOUS WEST ELEVATIONS                               |
| X2.2 | EXISTING WEST ELEVATION                                |
| A2.2 | PROPOSED WEST ELEVATION                                |
| P2.3 | PREVIOUS NORTH ELEVATIONS                              |
| A2.3 | EXISTING AND PROPOSED NORTH ELEVATION                  |
| P2.4 | PREVIOUS EAST ELEVATIONS                               |
| X2.4 | EXISTING EAST ELEVATION                                |
| A2.4 | PROPOSED EAST ELEVATION                                |
| A2.5 | PROPOSED SECTION E                                     |
| A2.6 | PROPOSED SECTION F AND G                               |
| A3.1 | TYPICAL WALL ELEVATION, WALL SECTION AND STAIR SECTION |
| A4.1 | DOOR AND WINDOW SCHEDULES                              |
| A4.2 | DOOR AND WINDOW DETAILS                                |
| X2.0 | EXISTING EXTERIOR IMAGES                               |
| X2.1 | EXISTING EXTERIOR IMAGES                               |
| X2.2 | EXISTING EXTERIOR IMAGES                               |
| X2.3 | EXISTING EXTERIOR IMAGES                               |
| X2.4 | EXISTING EXTERIOR IMAGES                               |
| X2.5 | EXISTING EXTERIOR IMAGES                               |

BAR-S FINAL: 10.24.19