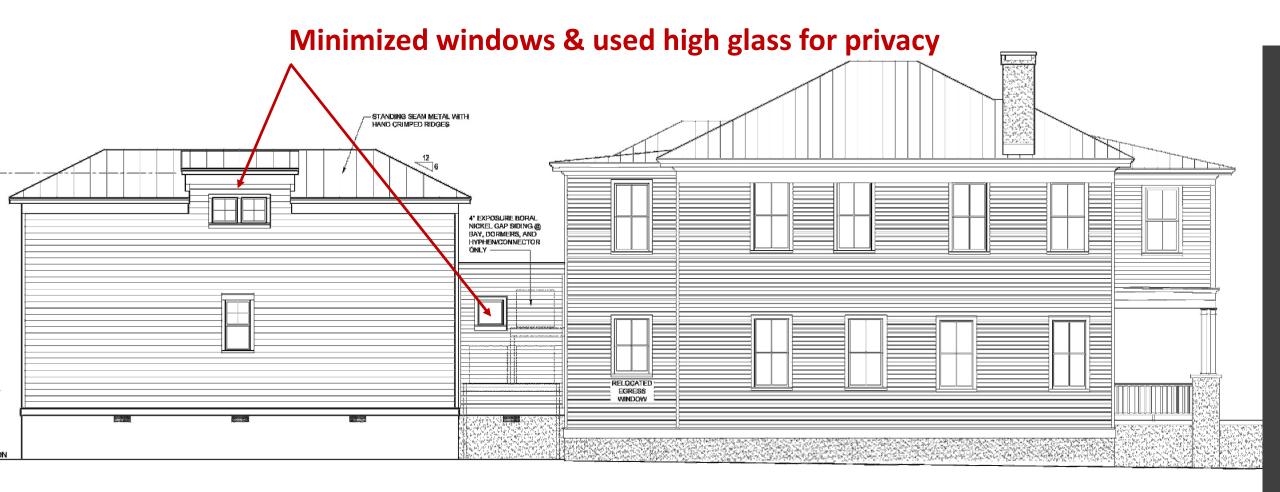

### Subordinate in Detail and Design

Simpler three bay window pattern, building form & roof design. Windows of the addition are smaller and utilize a 4 over 1 window lites to differentiate them from original house.

# **Dormer Windows Key to 2<sup>nd</sup> Floor Livability**

Wall dormers as defined by: A Field Guide to American Houses