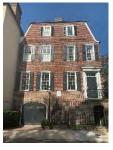

West view of South Battery streetscape. 105 South Battery is shown by arrow.

View of streetscape looking South. North elevation of 105 South Battery, rear chimney not visible.

View of streetscape looking Southeast. Northwest view of 105 South Battery, rear chimney not visible.

Northeast elevation of 105 South Battery. Rear chimney is not visible.

View of rear chimney from Council Street looking East.

View of rear chimney from Council Street looking East. Same aspect of previous photo but approximately 20' further to the South.