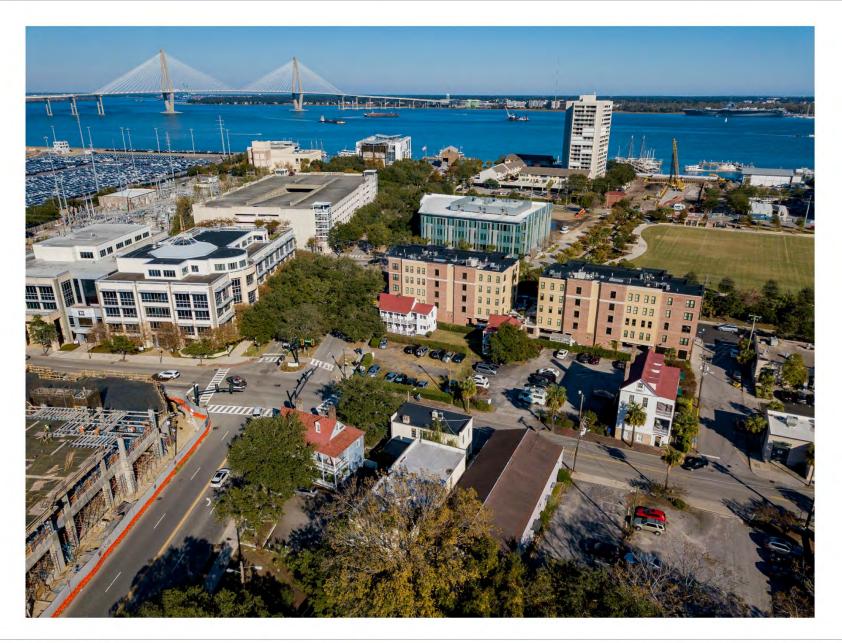

# Agenda Item 3:

105 South Street- - TMS # 457-11-02-051

Requesting final approval for the demolition of the rear chimney.

Not Rated/ (Charlestowne) / c.1932 / Old and Historic District

North view of Council Street streetscape. Location of 105 South Battery is shown by arrow.

South view of Council Street streetscape. 105 South Battery is shown by arrow, at corner of Council Street and South Battery.

East view of South Battery streetscape. 105 South Battery is shown by arrow, at corner of Council Street and South Battery.

West view of South Battery streetscape. 105 South Battery is shown by arrow.

View of streetscape looking South. North elevation of 105 South Battery, rear chimney not visible.

View of streetscape looking Southeast. Northwest view of 105 South Battery, rear chimney not visible.