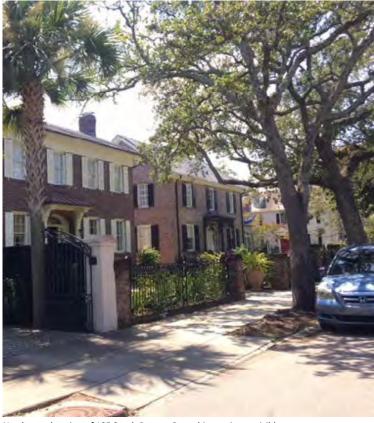

# Agenda Item 3:

105 South Street- - TMS # 457-11-02-051

Requesting final approval for the demolition of the rear chimney.

Not Rated/ (Charlestowne) / c.1932 / Old and Historic District

North view of Council Street streetscape. Location of 105 South Battery is shown by arrow.

South view of Council Street streetscape. 105 South Battery is shown by arrow, at corner of Council Street and South Battery.

East view of South Battery streetscape. 105 South Battery is shown by arrow, at corner of Council Street and South Battery.

West view of South Battery streetscape. 105 South Battery is shown by arrow.

View of streetscape looking South. North elevation of 105 South Battery, rear chimney not visible.

View of streetscape looking Southeast. Northwest view of 105 South Battery, rear chimney not visible.