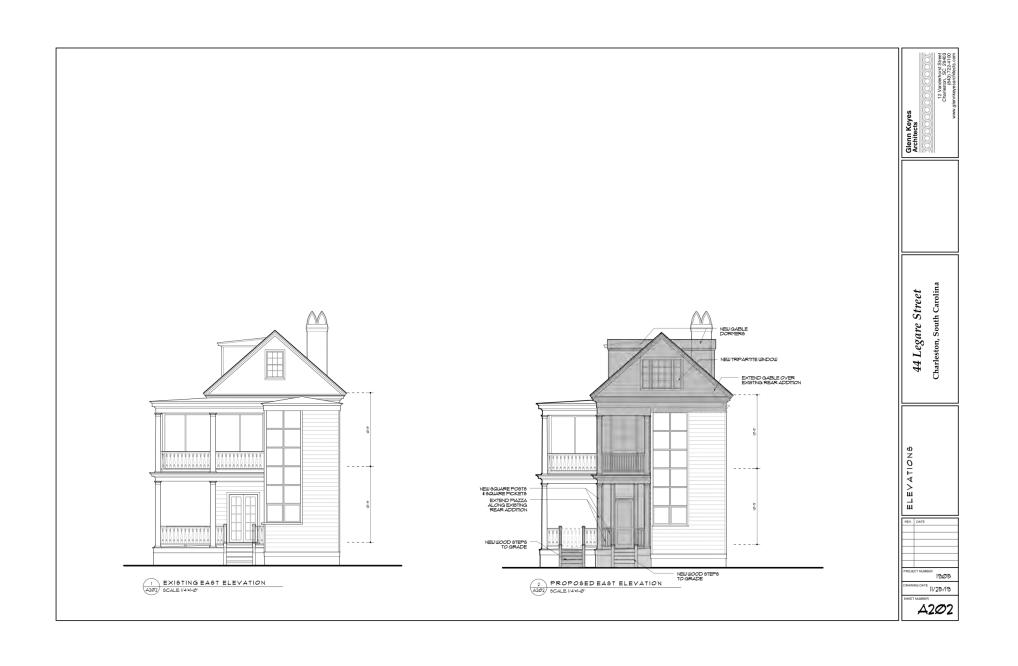

*EXISTING SITE PHOTOS** 



**EXISTING SITE PHOTOS** 



**CONTEXT PHOTOS** 



CONTEXT PHOTOS



HISTORIC IMAGES – 1973 SURVEY CARD



# APPLICANT PRESENTATION





LEGARE STREET ELEVATION
P-I NO SCALE

AREA OF 3rd FLOOR ADDITION & PIAZZA EXTENSION



2 AERIAL VIEW
NO SCALE



3 SOUTHWEST ELEVATION NO SCALE



4 VIEW OFADDITION FROM DRIVEWAY
P-1 NO SCALE

44 Legare Street

Glenn Keyes Architects

Charleston, South Carolina

EXISTING CONDITIONS PHOTOS 1905 11/25/19 P-1



| EAST ELEVATION-ADDITION | P-2 | NO SCALE



2 PARTIAL SOUTH ELEVATION
P-2 NO SCALE



3 PIAZZA EAST ELEVATION
P-2 NO SCALE



4 NORTH ELEVATION P-2 NO SCALE

44 Legare Street
Charleston, South Carolina

Glenn Keyes Architects

PROJECTINAMER 1905
DIMENTO DATE

PROJECTINAMER 1905
DIMENTO DATE

1/25/19
DEET NAMER

















Agenda Item 15:

**41 Calhoun Street** 

Requesting conceptual approval for the new construction of a twostory mixed use building.

New Construction / Ports Area / Old and Historic District



#### **DELTA PHARMACY**

41 Calhoun Street Charleston, SC



|                    |                                          | NFORMATION                                                                                                                     |  |  |  |  |
|--------------------|------------------------------------------|--------------------------------------------------------------------------------------------------------------------------------|--|--|--|--|
| DESCRIP            | TIEN                                     | NEW COMMERCIAL BUILDING WITH PHARMACY ON FIRST FLOOR AND R