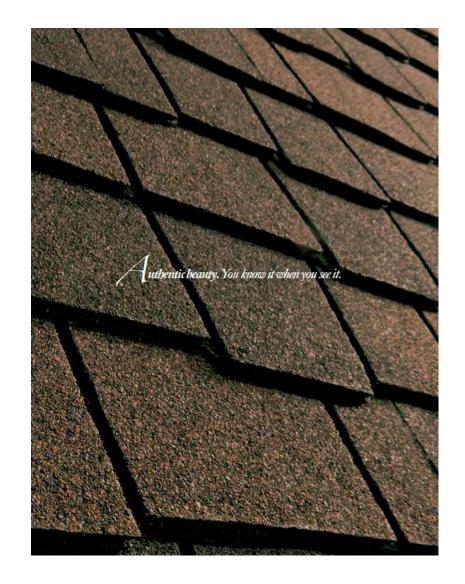

We're proud to say that no other triple-layer asphalt shingle matches the thickness of our premium Glenwood" Shingles. You can see the difference for yourself; there's simply no comparison. For the ultimate in depth and dimension for your roof — and the most realistic wood-shake look that a shingle can provide — you need search no further.