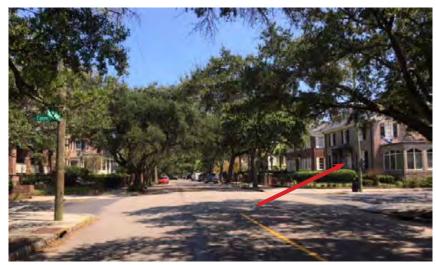

West view of South Battery streetscape. 105 South Battery is shown by arrow.

View of streetscape looking South. North elevation of 105 South Battery, rear chimney not visible.

View of streetscape looking Southeast. Northwest view of 105 South Battery, rear chimney not visible.

Northeast elevation of 105 South Battery. Rear chimney is not visible.

View of rear chimney from Council Street looking East.

View of rear chimney from Council Street looking East. Same aspect of previous photo but approximately 20' further to the South.