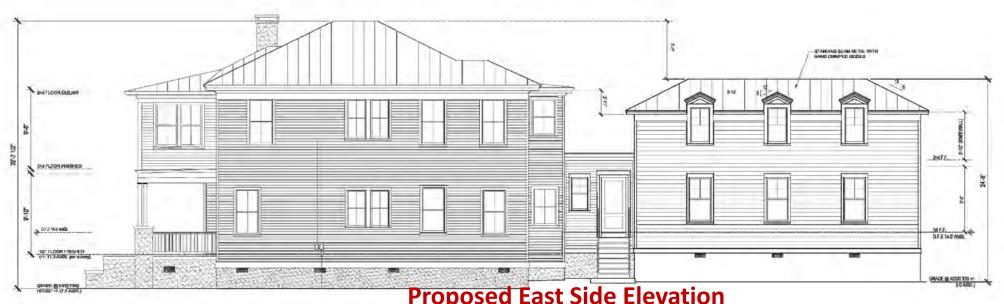

PROPOSED EAST SIDE ELEVATION

### Subordinate in Height, Scale and Mass

Ridge lowered 1'-6 ¼" from previous submission Eave dropped 8 ½" from previous submission

Second floor plate height is 5'-10"
Ridge of addition slightly just higher than eave of main house

### Subordinate in Height, Scale and Mass

Ridge lowered 1'-6 1/4" from previous submission

Eave dropped 8 ½" from previous submission

Second floor plate height is 5'-10"

Ridge of addition slightly just higher than eave of main house

### Subordinate in Height, Scale and Mass

Ridge lowered 1'-6 ¼" from previous submission Eave dropped 8 ½" from previous submission Second floor plate height is 5'-10"

Ridge of addition just slightly higher than eave of main house

# One and a Half Story Addition

PROPOSED EAST SIDE ELEVATION

1/4" = 1'-0" (1/8" IF HALF-SIZED)

 $20' \times .75 = 15'$ 