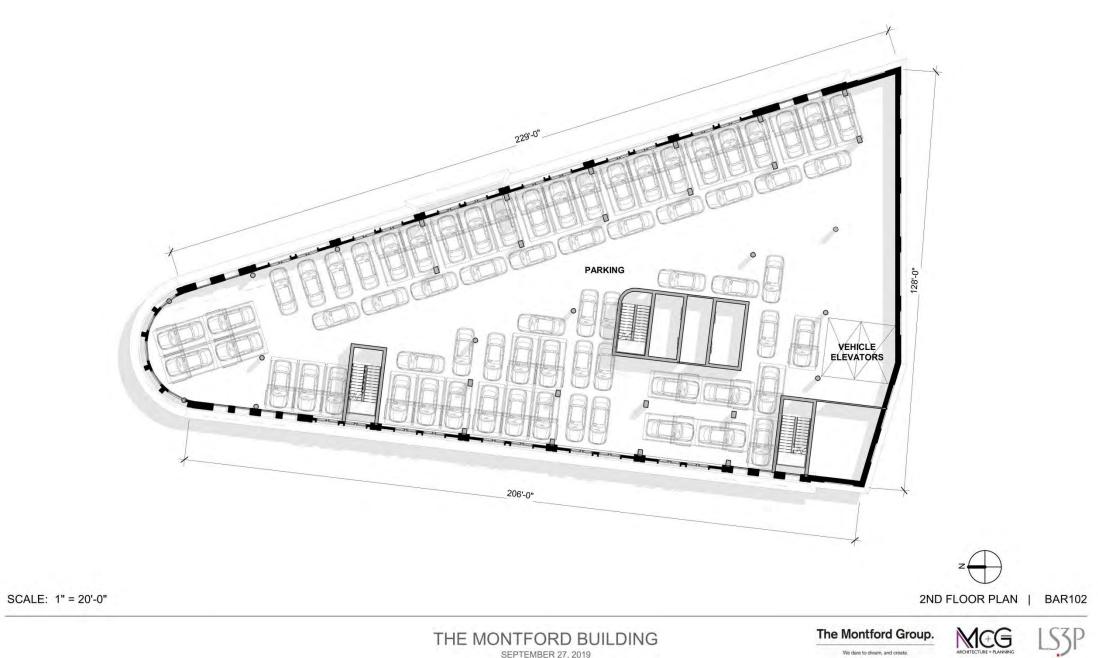

## **6 - SUPPORTING DRAWINGS**

| BAR100        | SITE PLAN                             |
|---------------|---------------------------------------|
| BAR101        | GROUND FLOOR PLAN                     |
| BAR101M       | MEZZANINE FLOOR PLAN                  |
| BAR102        | SECOND FLOOR PLAN                     |
| BAR103        | THIRD FLOORP PLAN                     |
| BAR104        | FOURTH-EIGHTH FLOOR PLAN              |
| <b>BAR109</b> | NINTH FLOOR PLAN                      |
| <b>BAR110</b> | ROOF PLAN                             |
| BAR201        | MORRISON DRIVE ELEVATOIN              |
| BAR202        | MEETING STREET ELEVATION              |
| BAR203        | THE NOSE ELEVATION                    |
| BAR204        | SOUTH ELEVATION                       |
| BAR205        | MORRISON DRIVE STREETSCAPE ELEVATIONS |
| <b>BAR206</b> | MEETING STREET STREETSCAPE ELEVATIONS |
| BAR207        | OVERALL BUILDING SECTION              |