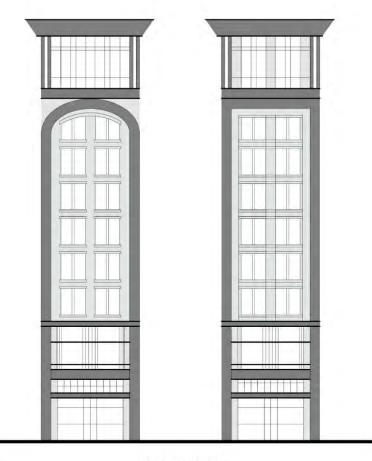

#### 547 MEETING STREET JULY 15, 2019

SCALE: 1/16" = 1'-0"

MEETING ST. ELEVATION LOOKING WEST

MEETING ST. ELEVATION LOOKING EAST (OPPOSITE OF SITE)

← SCALE: 1" = 40'-0"

WALNUT ST. ELEVATION LOOKING EAST

WALNUT ST. ELEVATION LOOKING WEST (OPPOSITE OF SITE)