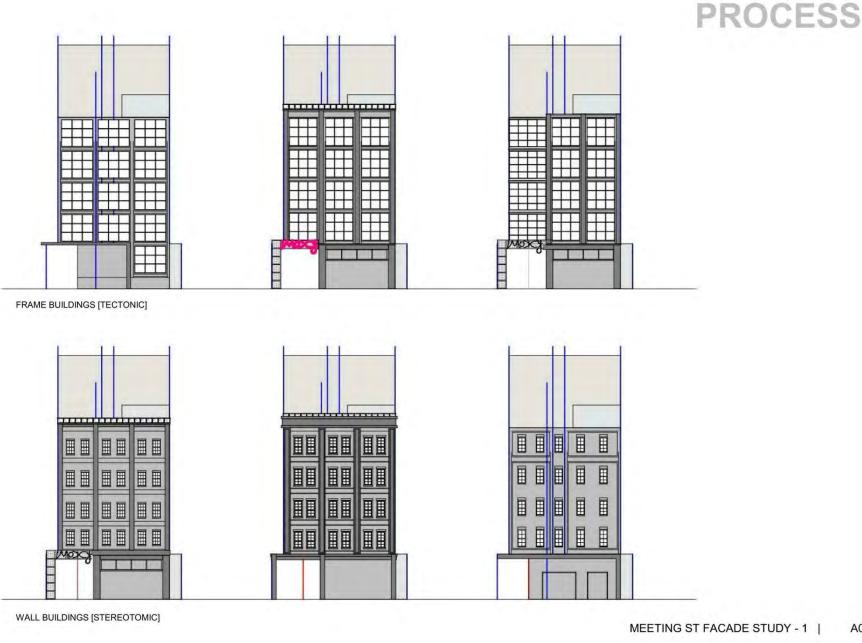

The Montford Group.

We dare to dream, and create.

VIEW SOUTH ON WALNUT STREET

CONTEXT VIEW SOUTH ON WALNUT STREET

'WALL BUILDING' Characterized by smaller 'punch' openings in a thick wall. Emphasizes weight and strength. 'FRAME BUILDING' Characterized by larger openings and skinny segments of wall, columns or piers. Emphasizes lightness and more contemporary building methods.

CHARLESTON PRECEDENTS | A011

The Montford Group.

We dare to dream, and create.

COMBINATION OF FRAME AND WALL BUILDINGS

LSJP

CHARLESTON BUILDINGS AND STREETSCAPES ARE COMBINATION OF WALL AND FRAME BUILDINGS

547 MEETING STREET JULY 15, 2019

WALNUT STREET STORAGE

601 MEETING STREET APARTMENTS

EAST CENTRAL LOFTS

HUGER STREET OFFICE BUILDING

CONTEXT IMAGES | A017

The Montford Group.

MEETING ST FACADE STUDY - 1 A021