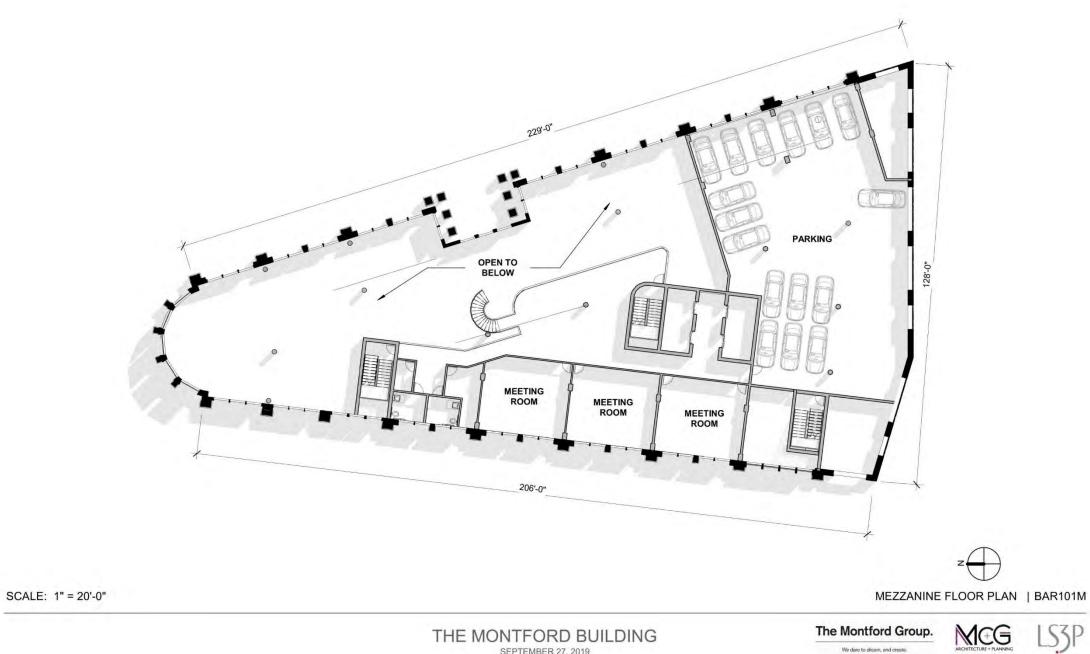

## **6 - SUPPORTING DRAWINGS**

| BAR100        | SITE PLAN                             |
|---------------|---------------------------------------|
| BAR101        | GROUND FLOOR PLAN                     |
| BAR101M       | MEZZANINE FLOOR PLAN                  |
| BAR102        | SECOND FLOOR PLAN                     |
| BAR103        | THIRD FLOORP PLAN                     |
| BAR104        | FOURTH-EIGHTH FLOOR PLAN              |
| <b>BAR109</b> | NINTH FLOOR PLAN                      |
| <b>BAR110</b> | ROOF PLAN                             |
| BAR201        | MORRISON DRIVE ELEVATOIN              |
| BAR202        | MEETING STREET ELEVATION              |
| BAR203        | THE NOSE ELEVATION                    |
| BAR204        | SOUTH ELEVATION                       |
| BAR205        | MORRISON DRIVE STREETSCAPE ELEVATIONS |
| <b>BAR206</b> | MEETING STREET STREETSCAPE ELEVATIONS |
| BAR207        | OVERALL BUILDING SECTION              |