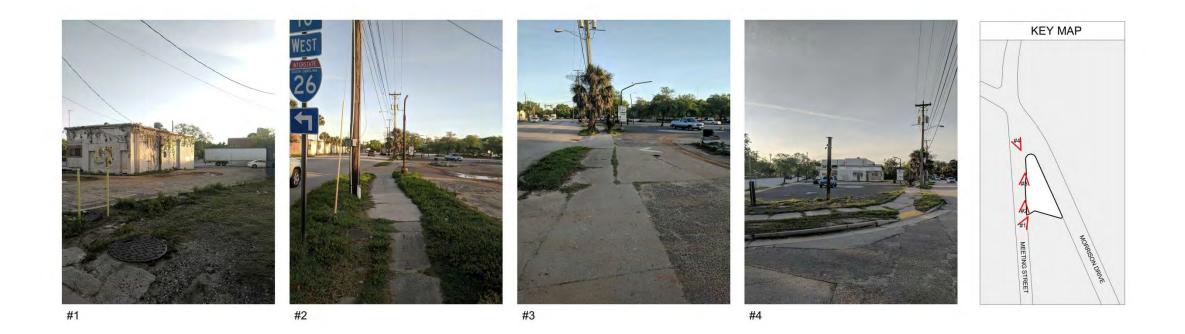

## 810 Meeting Street - - TMS # 461-09-01-010

Request conceptual approval for new construction of hotel.

Not Rated / (East Central) / Height District: 6 / Historic Corridor District

#### **BAR - CONCEPTUAL REQUEST**

SUBMISSION DATE: SEPTEMBER 27, 2019 MEETING DATE: OCTOBER 10, 2019

> TMS #: 4610901010 Owner: TMG 810 MEETING STREET LLC

> > COVER SHEET | BAR000

## 7 - FINAL SLIDE

BAR290 FINAL SLIDE

TABLE OF CONTENTS | BAR001

MCG

BIRD'S EYE PHOTO 1 - LOOKING NORTH

BIRD'S EYE PHOTO 2 - LOOKING SOUTH

AERIAL VIEW | BAR005

THE MONTFORD BUILDING SEPTEMBER 27, 2019

VIEW SOUTH ON MEETING STREET

SITE PHOTOS | BAR006

SITE PHOTOS | BAR007