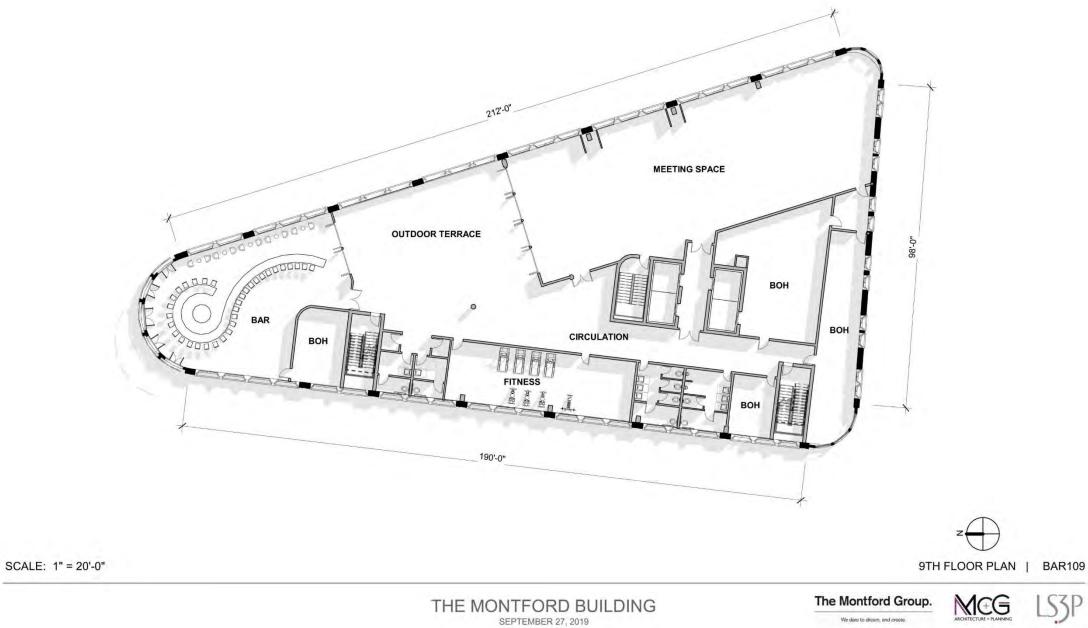

## **6 - SUPPORTING DRAWINGS**

| BAR100        | SITE PLAN                             |
|---------------|---------------------------------------|
| BAR101        | GROUND FLOOR PLAN                     |
| BAR101M       | MEZZANINE FLOOR PLAN                  |
| BAR102        | SECOND FLOOR PLAN                     |
| BAR103        | THIRD FLOORP PLAN                     |
| BAR104        | FOURTH-EIGHTH FLOOR PLAN              |
| <b>BAR109</b> | NINTH FLOOR PLAN                      |
| <b>BAR110</b> | ROOF PLAN                             |
| BAR201        | MORRISON DRIVE ELEVATOIN              |
| BAR202        | MEETING STREET ELEVATION              |
| BAR203        | THE NOSE ELEVATION                    |
| BAR204        | SOUTH ELEVATION                       |
| BAR205        | MORRISON DRIVE STREETSCAPE ELEVATIONS |
| <b>BAR206</b> | MEETING STREET STREETSCAPE ELEVATIONS |
| BAR207        | OVERALL BUILDING SECTION              |