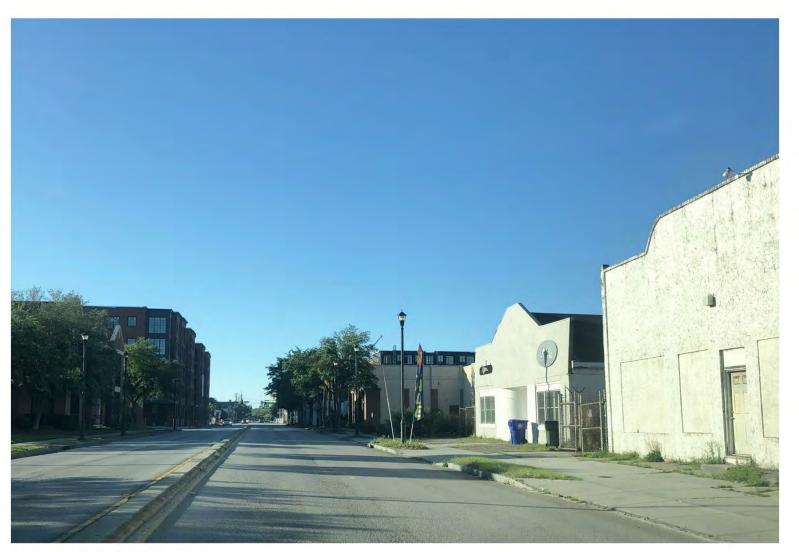

BIRD'S EYE PHOTO 1

BIRD'S EYE PHOTO 2

SCALE:

AERIAL VIEW | A002

547 MEETING STREET JULY 15, 2019

The Montford Group. We dare to dream, and create.

VIEW SOUTH ON MEETING STREET

SITE PHOTOS | A003

The Montford Group.

We dare to dream, and create.

VIEW SOUTH ON WALNUT STREET

CONTEXT VIEW SOUTH ON WALNUT STREET

'WALL BUILDING' Characterized by smaller 'punch' openings in a thick wall. Emphasizes weight and strength. 'FRAME BUILDING' Characterized by larger openings and skinny segments of wall, columns or piers. Emphasizes lightness and more contemporary building methods.