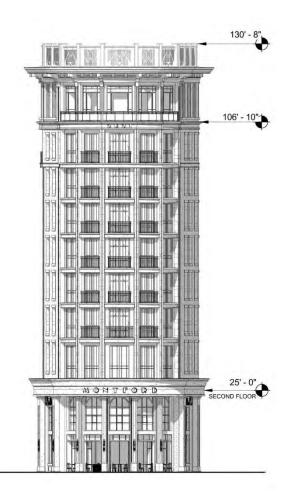

## THE MONTFORD BUILDING SEPTEMBER 27, 2019

SCALE: 1" = 20'-0"

THE MONTFORD BUILDING SEPTEMBER 27, 2019

THE NOSE ELEVATION | BAR203

SCALE: 1" = 20'-0"

The Montford Group.

THE MONTFORD BUILDING SEPTEMBER 27, 2019

SCALE: 1" = 20'-0"

SOUTH ELEVATION | BAR204

The Montford Group.

MORRISON DRIVE - WEST SIDE

STREETSCAPE ELEVATIONS | BAR205

SCALE: 1" = 50'-0"

The Montford Group.

**MEETING STREET - WEST SIDE** 