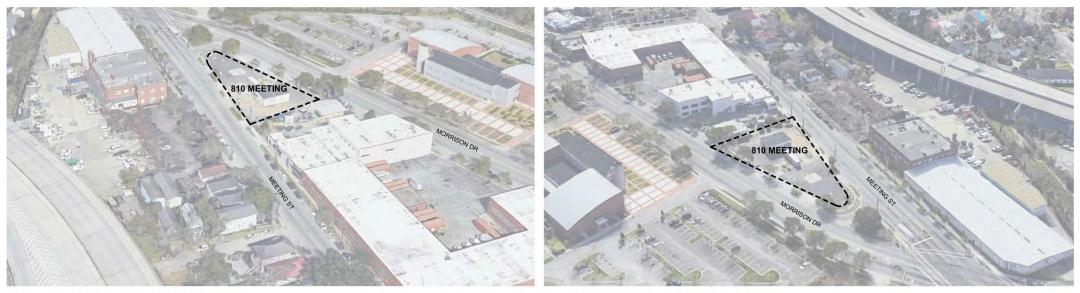

## 810 Meeting Street - - TMS # 461-09-01-010

Request conceptual approval for new construction of hotel.

Not Rated / (East Central) / Height District: 6 / Historic Corridor District

## 7 - FINAL SLIDE

BAR290 FINAL SLIDE

TABLE OF CONTENTS | BAR001

MCG

BIRD'S EYE PHOTO 1 - LOOKING NORTH

BIRD'S EYE PHOTO 2 - LOOKING SOUTH

AERIAL VIEW | BAR005

THE MONTFORD BUILDING SEPTEMBER 27, 2019