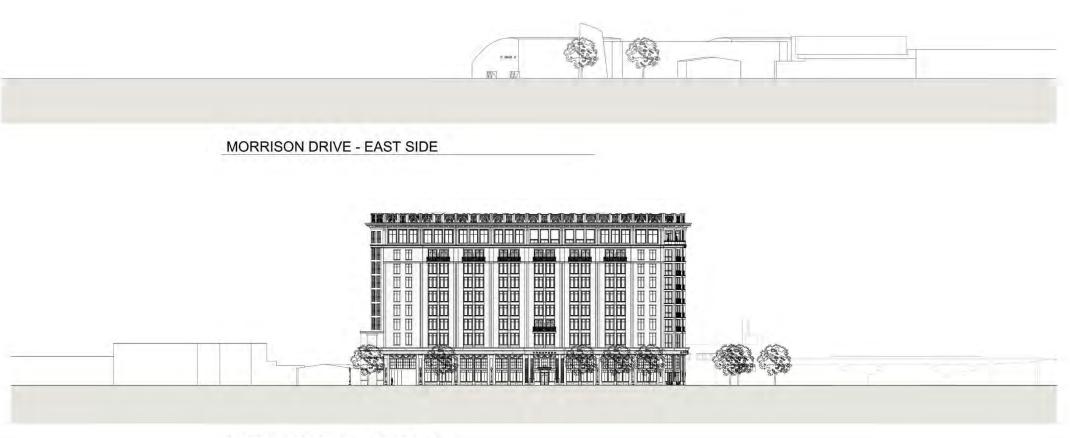

## **6 - SUPPORTING DRAWINGS**

| BAR100        | SITE PLAN                             |
|---------------|---------------------------------------|
| BAR101        | GROUND FLOOR PLAN                     |
| BAR101M       | MEZZANINE FLOOR PLAN                  |
| BAR102        | SECOND FLOOR PLAN                     |
| BAR103        | THIRD FLOORP PLAN                     |
| BAR104        | FOURTH-EIGHTH FLOOR PLAN              |
| <b>BAR109</b> | NINTH FLOOR PLAN                      |
| <b>BAR110</b> | ROOF PLAN                             |
| BAR201        | MORRISON DRIVE ELEVATOIN              |
| BAR202        | MEETING STREET ELEVATION              |
| BAR203        | THE NOSE ELEVATION                    |
| BAR204        | SOUTH ELEVATION                       |
| BAR205        | MORRISON DRIVE STREETSCAPE ELEVATIONS |
| <b>BAR206</b> | MEETING STREET STREETSCAPE ELEVATIONS |
| BAR207        | OVERALL BUILDING SECTION              |

SCALE: 1" = 20'-0"

SOUTH ELEVATION | BAR204

The Montford Group.

MORRISON DRIVE - WEST SIDE

STREETSCAPE ELEVATIONS | BAR205

SCALE: 1" = 50'-0"

The Montford Group.

**MEETING STREET - WEST SIDE** 