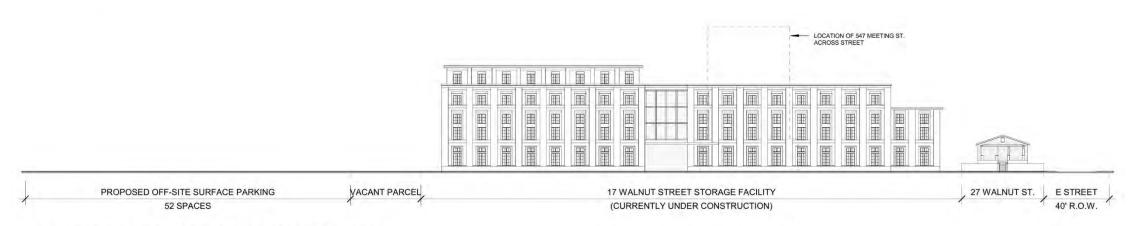

#### 547 MEETING STREET JULY 15, 2019

SCALE: 1/16" = 1'-0"

MEETING ST. ELEVATION LOOKING WEST

MEETING ST. ELEVATION LOOKING EAST (OPPOSITE OF SITE)

← SCALE: 1" = 40'-0"

WALNUT ST. ELEVATION LOOKING EAST

WALNUT ST. ELEVATION LOOKING WEST (OPPOSITE OF SITE)

SCALE: 1" = 40'-0"

547 MEETING STREET JULY 15, 2019

FINAL SLIDE | A400

,3P

Agenda Item 4: