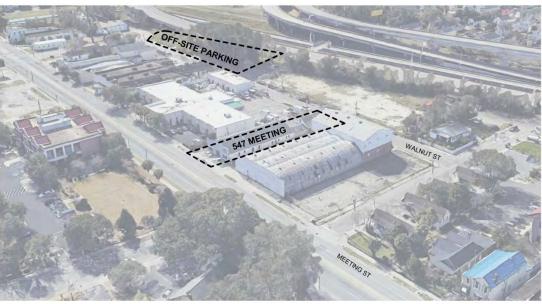

# 547 Meeting Street - - TMS # 459-05-01-016

# Request conceptual approval for new construction of hotel.

(none) / Height District: 5 & 8 / Historic Corridor District

BIRD'S EYE PHOTO 1

BIRD'S EYE PHOTO 2

SCALE:

AERIAL VIEW | A002

547 MEETING STREET JULY 15, 2019

The Montford Group. We dare to dream, and create.

VIEW SOUTH ON MEETING STREET

SITE PHOTOS | A003