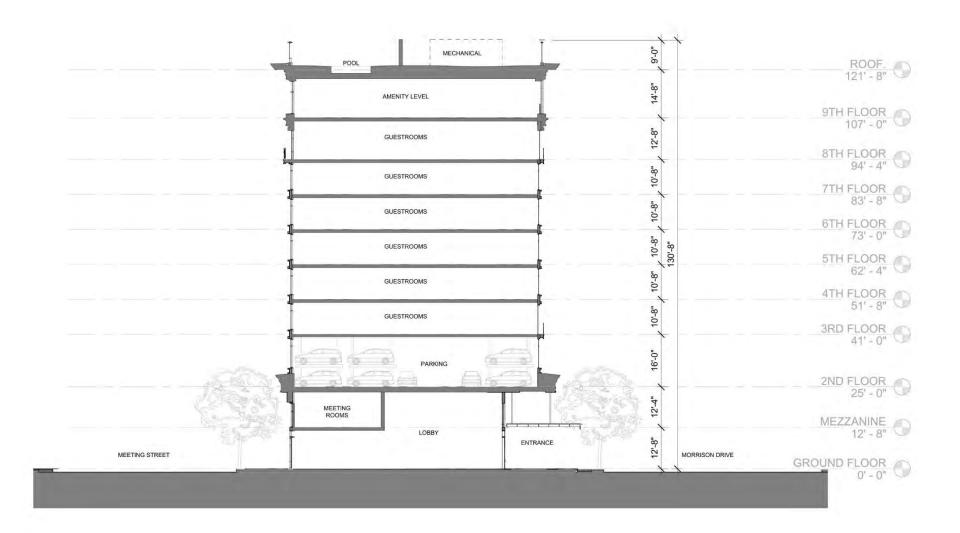

OVERALL BUILDING SECTION | BAR208

SCALE: 1" = 20'-0"

The Montford Group.

We dare to dream, and create.

A brief video animation can be viewed at: https://vimeo.com/363316679/4f8bf8c0ab

FINAL SLIDE | BAR290

The Montford Group. We dare to dream, and create.