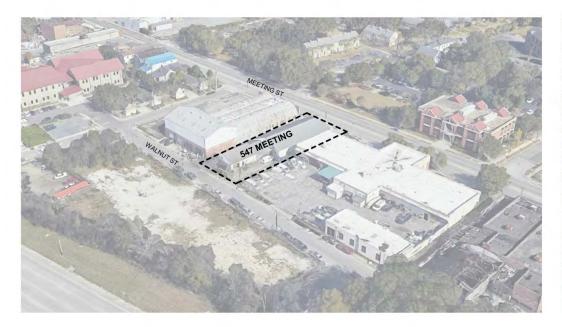

# 547 Meeting Street - - TMS # 459-05-01-016

# Request conceptual approval for new construction of hotel.

(none) / Height District: 5 & 8 / Historic Corridor District

BIRD'S EYE PHOTO 1

BIRD'S EYE PHOTO 2

SCALE:

AERIAL VIEW | A002

547 MEETING STREET JULY 15, 2019

The Montford Group. We dare to dream, and create.

VIEW SOUTH ON MEETING STREET

SITE PHOTOS | A003