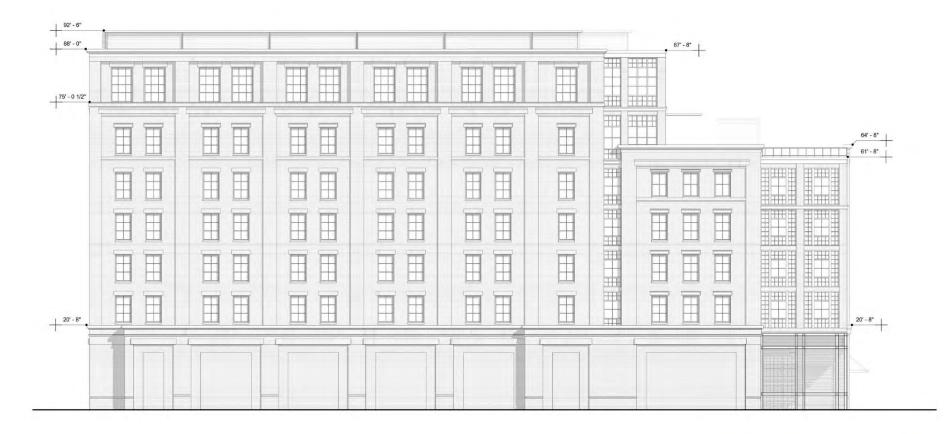

#### 547 MEETING STREET JULY 15, 2019

SCALE: 1/16" = 1'-0"

MEETING ST. ELEVATION LOOKING WEST

MEETING ST. ELEVATION LOOKING EAST (OPPOSITE OF SITE)

← SCALE: 1" = 40'-0"

WALNUT ST. ELEVATION LOOKING EAST

WALNUT ST. ELEVATION LOOKING WEST (OPPOSITE OF SITE)

SCALE: 1" = 40'-0"

547 MEETING STREET JULY 15, 2019

FINAL SLIDE | A400

,3P

Agenda Item 4: