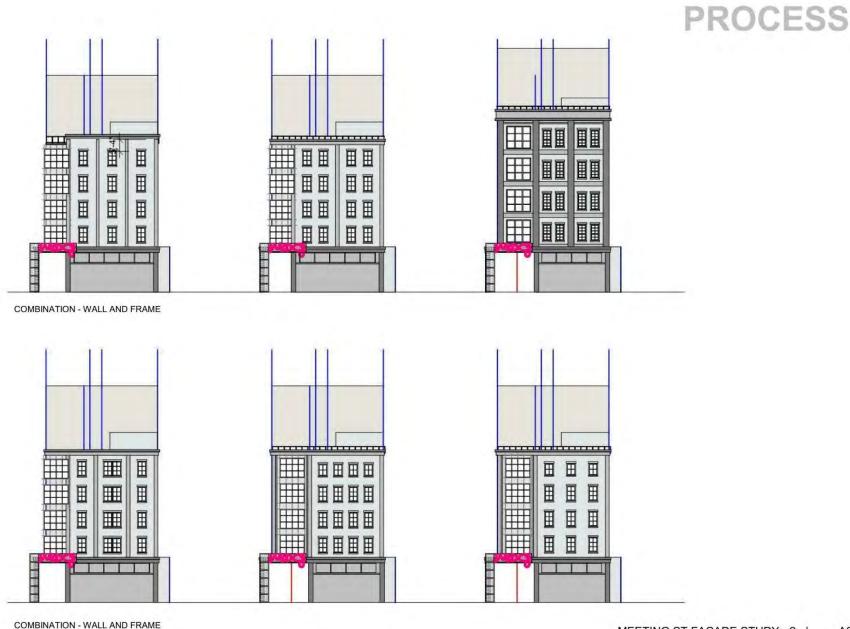

The Montford Group.

We dare to dream, and create.

VIEW SOUTH ON WALNUT STREET

CONTEXT VIEW SOUTH ON WALNUT STREET

'WALL BUILDING' Characterized by smaller 'punch' openings in a thick wall. Emphasizes weight and strength. 'FRAME BUILDING' Characterized by larger openings and skinny segments of wall, columns or piers. Emphasizes lightness and more contemporary building methods.

CHARLESTON PRECEDENTS | A011

The Montford Group.

We dare to dream, and create.

COMBINATION OF FRAME AND WALL BUILDINGS

LSJP

CHARLESTON BUILDINGS AND STREETSCAPES ARE COMBINATION OF WALL AND FRAME BUILDINGS

# PROCESS

PROCESS SKETCHES

ARCHITECTURE

A025

LSJP

The Montford Group. We dare to dream, and create.

+

PROCESS SKETCHES | A026