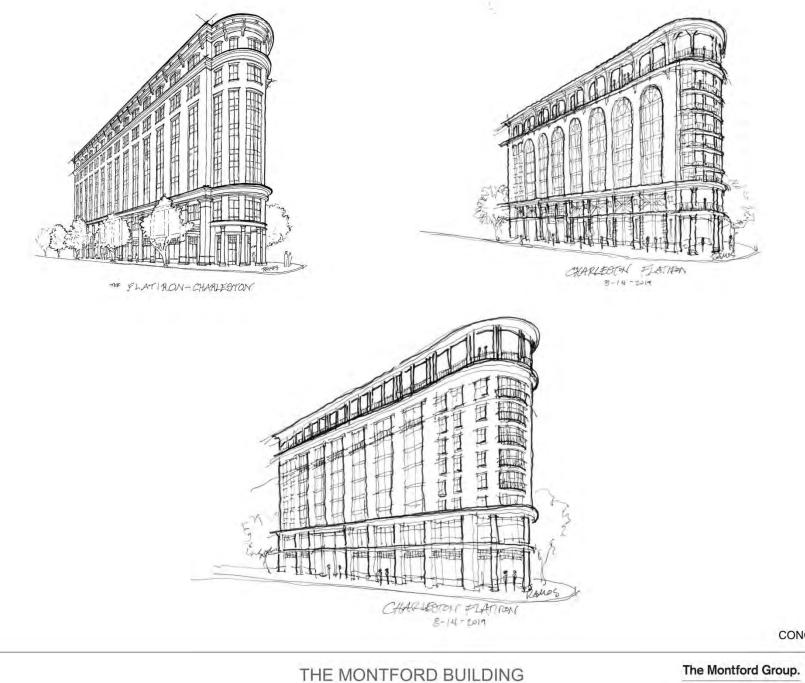

## **3 - PRECEDENT RESEARCH**

| FLATIRON PRECEDENTS - ROUND CORNER     |
|----------------------------------------|
| FLATIRON PRECEDENTS - ROTUNDA CORNER   |
| FLATIRON PRECEDENTS - CHAMFERED CORNER |
| THE PEOPLES BUILDING                   |
|                                        |

NEW YORK CITY

VANCOUVER

-1H TH 18 .

SEATTLE

FLATIRON PRECEDENTS - ROUND CORNER | BAR020

#### THE MONTFORD BUILDING SEPTEMBER 27, 2019

CAMBRIDGE, MASS

CLEVELAND

FLATIRON PRECEDENTS - ROTUNDA CORNER | BAR021

LYNN, MASS

BOSTON

ATLANTA

ASHEVILLE

AKRON

FLATIRON PRECEDENTS - CHAMFERED CORNER | BAR022

THE MONTFORD BUILDING SEPTEMBER 27, 2019

THE PEOPLE'S BUILDING | BAR031

The Montford Group.

We dare to dream, and create.

THE MONTFORD BUILDING SEPTEMBER 27, 2019