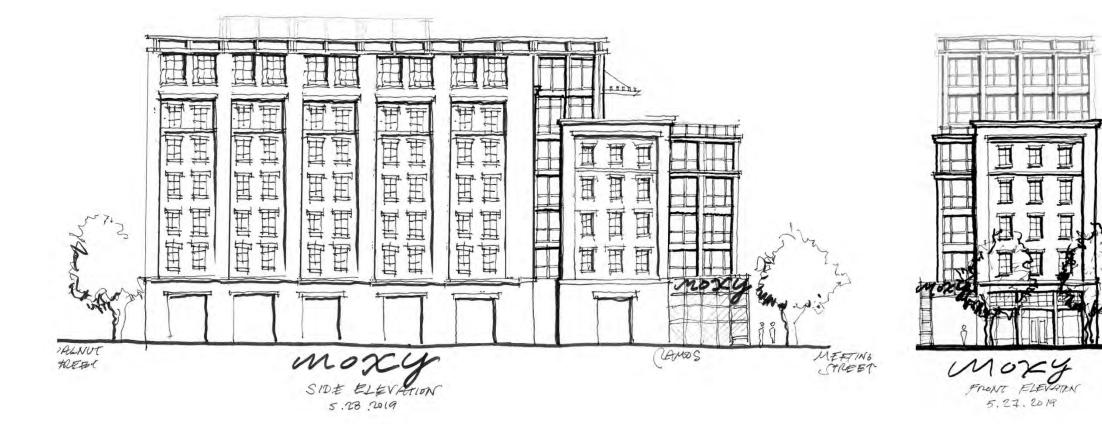

### 547 MEETING STREET JULY 15, 2019

The Montford Group.

547 MEETING STREET JULY 15, 2019

EAST ELEVATION | A202

The Montford Group. We dare to dream, and create.

### SCALE: 1/16" = 1'-0"

SOUTH ELEVATION | A203

The Montford Group.

### SCALE: 1/16" = 1'-0"

We dare to dream, and create.

NORTH ELEVATION | A204

The Montford Group.

SCALE: 1/16" = 1'-0"

547 MEETING STREET JULY 15, 2019

WEST ELEVATION | A205

The Montford Group.

#### 547 MEETING STREET JULY 15, 2019

SCALE: 1/16" = 1'-0"

MEETING ST. ELEVATION LOOKING WEST

MEETING ST. ELEVATION LOOKING EAST (OPPOSITE OF SITE)

← SCALE: 1" = 40'-0"

WALNUT ST. ELEVATION LOOKING EAST

WALNUT ST. ELEVATION LOOKING WEST (OPPOSITE OF SITE)