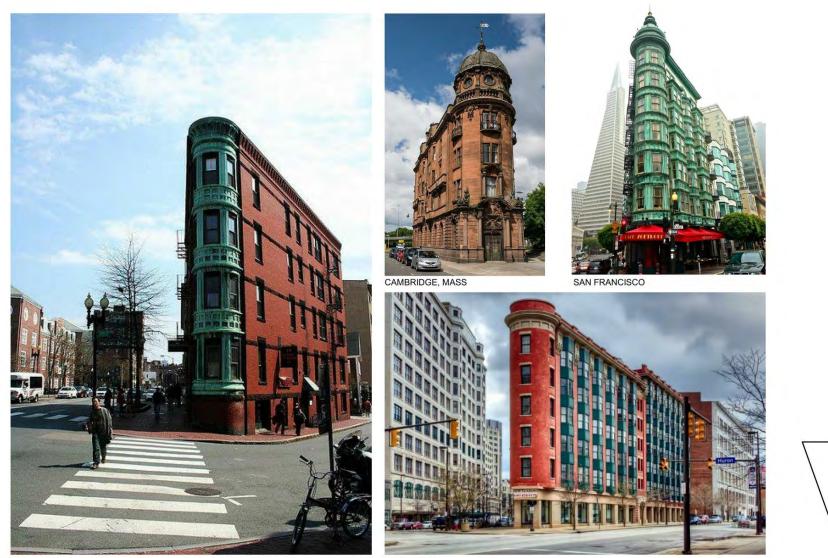

CHARLESTON PRECEDENTS | A011

The Montford Group.

We dare to dream, and create.

COMBINATION OF FRAME AND WALL BUILDINGS

LSJP

CHARLESTON BUILDINGS AND STREETSCAPES ARE COMBINATION OF WALL AND FRAME BUILDINGS

CHARLESTON PRECEDENTS | A013

547 MEETING STREET JULY 15, 2019 The Montford Group. We dare to dream, and create.

ONE 80 PLACE APARTMENTS

CONTEXT IMAGES | A016

The Montford Group.

We dare to dream, and create.

## **3 - PRECEDENT RESEARCH**

| FLATIRON PRECEDENTS - ROUND CORNER     |
|----------------------------------------|
| FLATIRON PRECEDENTS - ROTUNDA CORNER   |
| FLATIRON PRECEDENTS - CHAMFERED CORNER |
| THE PEOPLES BUILDING                   |
|                                        |

NEW YORK CITY

VANCOUVER

-1H TH 18 .

SEATTLE

FLATIRON PRECEDENTS - ROUND CORNER | BAR020

#### THE MONTFORD BUILDING SEPTEMBER 27, 2019

CAMBRIDGE, MASS

CLEVELAND

FLATIRON PRECEDENTS - ROTUNDA CORNER | BAR021

LYNN, MASS

BOSTON

ATLANTA

ASHEVILLE

AKRON

FLATIRON PRECEDENTS - CHAMFERED CORNER | BAR022

THE MONTFORD BUILDING SEPTEMBER 27, 2019

THE PEOPLE'S BUILDING | BAR031

The Montford Group.

We dare to dream, and create.

THE MONTFORD BUILDING SEPTEMBER 27, 2019