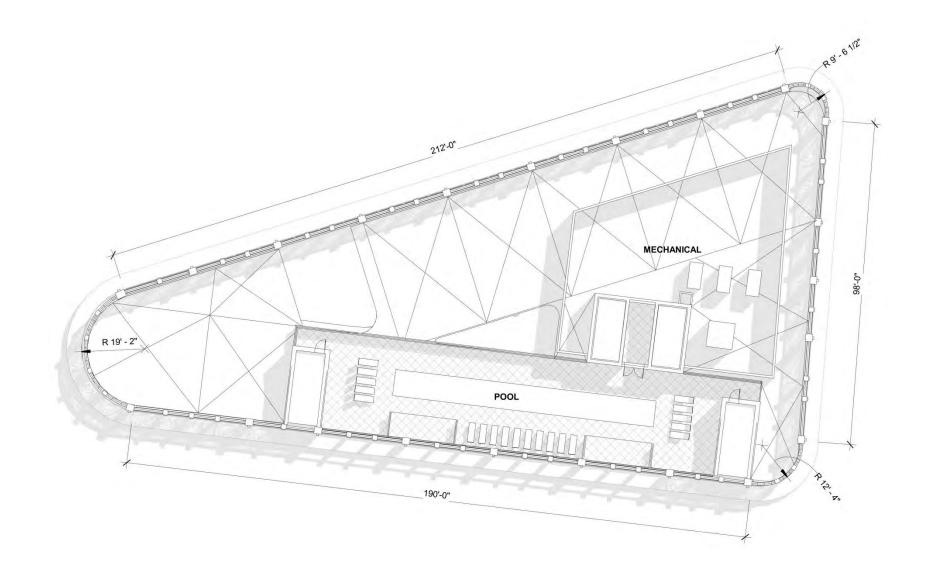

## **6 - SUPPORTING DRAWINGS**

| BAR100        | SITE PLAN                             |
|---------------|---------------------------------------|
| BAR101        | GROUND FLOOR PLAN                     |
| BAR101M       | MEZZANINE FLOOR PLAN                  |
| BAR102        | SECOND FLOOR PLAN                     |
| BAR103        | THIRD FLOORP PLAN                     |
| BAR104        | FOURTH-EIGHTH FLOOR PLAN              |
| <b>BAR109</b> | NINTH FLOOR PLAN                      |
| <b>BAR110</b> | ROOF PLAN                             |
| BAR201        | MORRISON DRIVE ELEVATOIN              |
| BAR202        | MEETING STREET ELEVATION              |
| BAR203        | THE NOSE ELEVATION                    |
| BAR204        | SOUTH ELEVATION                       |
| BAR205        | MORRISON DRIVE STREETSCAPE ELEVATIONS |
| <b>BAR206</b> | MEETING STREET STREETSCAPE ELEVATIONS |
| BAR207        | OVERALL BUILDING SECTION              |