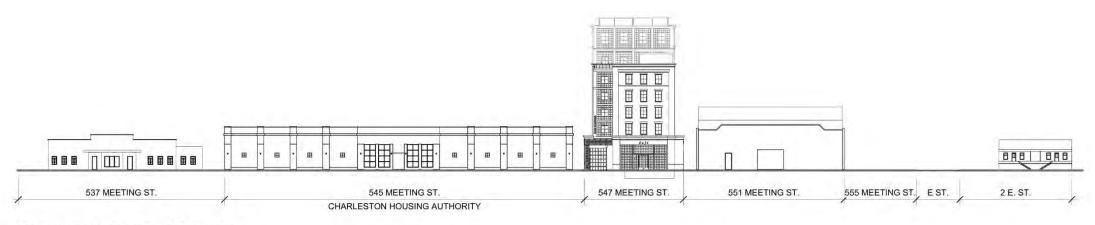

#### 547 MEETING STREET JULY 15, 2019

SCALE: 1/16" = 1'-0"

MEETING ST. ELEVATION LOOKING WEST

MEETING ST. ELEVATION LOOKING EAST (OPPOSITE OF SITE)

← SCALE: 1" = 40'-0"

WALNUT ST. ELEVATION LOOKING EAST

WALNUT ST. ELEVATION LOOKING WEST (OPPOSITE OF SITE)

SCALE: 1" = 40'-0"

547 MEETING STREET JULY 15, 2019

FINAL SLIDE | A400

,3P

Agenda Item 4: