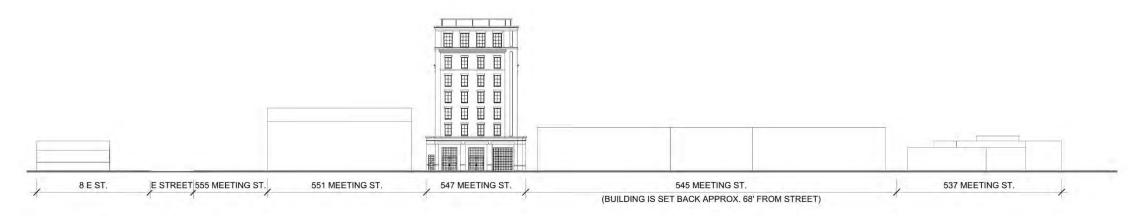

#### 547 MEETING STREET JULY 15, 2019

SCALE: 1/16" = 1'-0"

MEETING ST. ELEVATION LOOKING WEST

MEETING ST. ELEVATION LOOKING EAST (OPPOSITE OF SITE)

← SCALE: 1" = 40'-0"

WALNUT ST. ELEVATION LOOKING EAST

WALNUT ST. ELEVATION LOOKING WEST (OPPOSITE OF SITE)

SCALE: 1" = 40'-0"

547 MEETING STREET JULY 15, 2019

FINAL SLIDE | A400

,3P

Agenda Item 4: