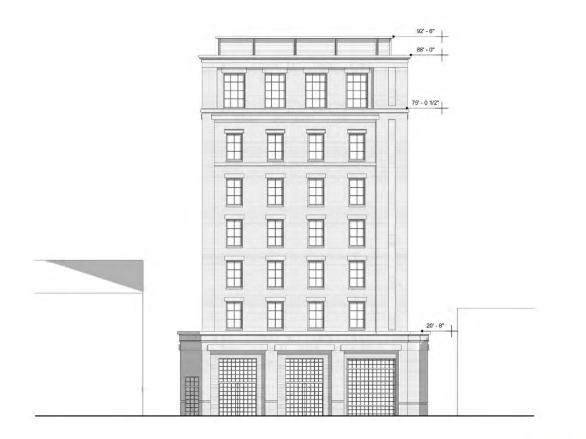

ROOF PLAN | BAR110

The Montford Group.

We dare to dream, and create.

MORRISON DRIVE ELEVATION | BAR201

SCALE: 1" = 20'-0"

The Montford Group.

MEETING STREET ELEVATION | BAR202

The Montford Group.

## THE MONTFORD BUILDING SEPTEMBER 27, 2019

SCALE: 1" = 20'-0"

THE MONTFORD BUILDING SEPTEMBER 27, 2019

THE NOSE ELEVATION | BAR203

SCALE: 1" = 20'-0"

The Montford Group.

THE MONTFORD BUILDING SEPTEMBER 27, 2019

SCALE: 1" = 20'-0"

SOUTH ELEVATION | BAR204

The Montford Group.

MORRISON DRIVE - WEST SIDE

STREETSCAPE ELEVATIONS | BAR205

SCALE: 1" = 50'-0"

The Montford Group.

**MEETING STREET - WEST SIDE** 