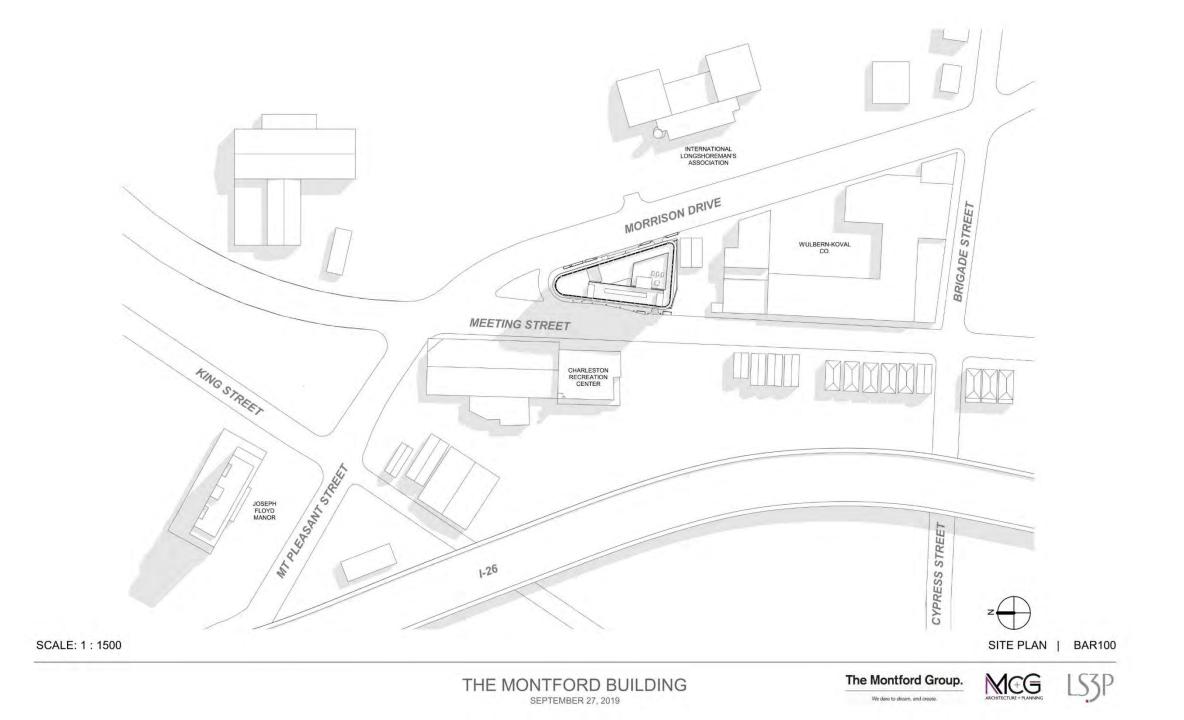

## **6 - SUPPORTING DRAWINGS**

| BAR100        | SITE PLAN                             |
|---------------|---------------------------------------|
| BAR101        | GROUND FLOOR PLAN                     |
| BAR101M       | MEZZANINE FLOOR PLAN                  |
| BAR102        | SECOND FLOOR PLAN                     |
| BAR103        | THIRD FLOORP PLAN                     |
| BAR104        | FOURTH-EIGHTH FLOOR PLAN              |
| <b>BAR109</b> | NINTH FLOOR PLAN                      |
| <b>BAR110</b> | ROOF PLAN                             |
| BAR201        | MORRISON DRIVE ELEVATOIN              |
| BAR202        | MEETING STREET ELEVATION              |
| BAR203        | THE NOSE ELEVATION                    |
| BAR204        | SOUTH ELEVATION                       |
| BAR205        | MORRISON DRIVE STREETSCAPE ELEVATIONS |
| <b>BAR206</b> | MEETING STREET STREETSCAPE ELEVATIONS |
| BAR207        | OVERALL BUILDING SECTION              |