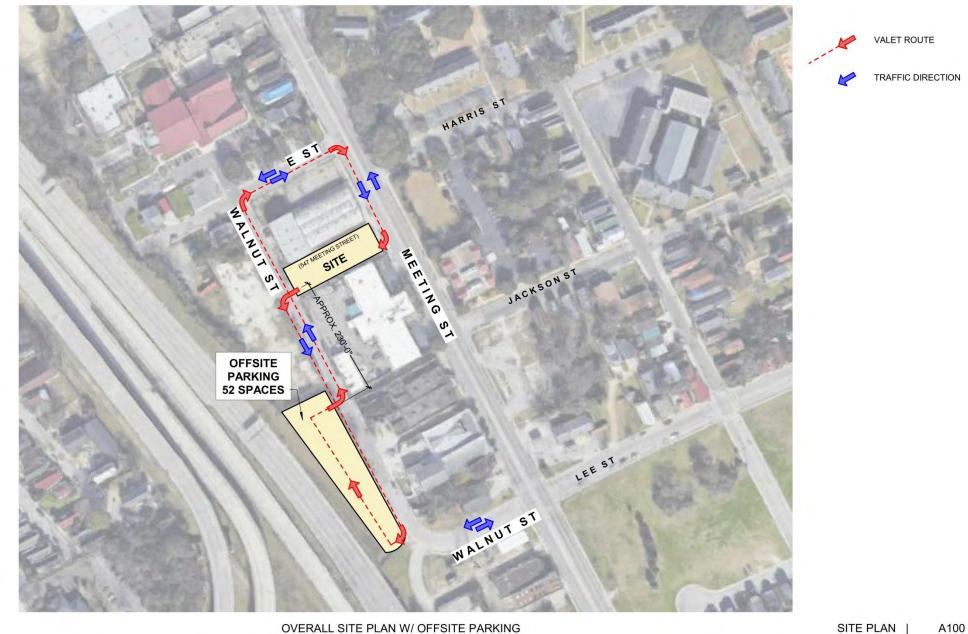

#### A045

We dare to dream, and create.

RENDERING - WALNUT ST | A046

The Montford Group.

We dare to dream, and create.

RENDERING - HIGHWAY VIEW | A047

LSJP

SITE PLAN |