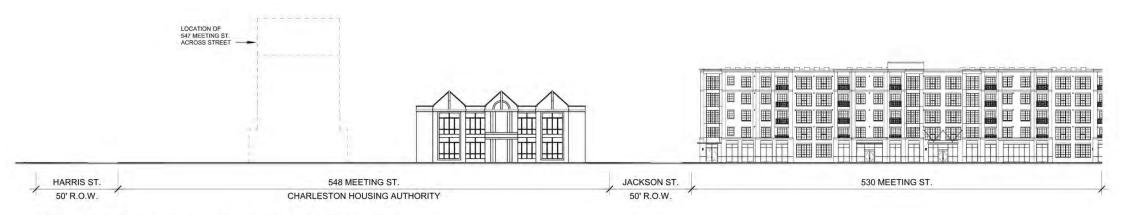

#### 547 MEETING STREET JULY 15, 2019

SCALE: 1/16" = 1'-0"

MEETING ST. ELEVATION LOOKING WEST

MEETING ST. ELEVATION LOOKING EAST (OPPOSITE OF SITE)

← SCALE: 1" = 40'-0"

WALNUT ST. ELEVATION LOOKING EAST

WALNUT ST. ELEVATION LOOKING WEST (OPPOSITE OF SITE)

SCALE: 1" = 40'-0"

547 MEETING STREET JULY 15, 2019

FINAL SLIDE | A400

,3P

Agenda Item 4: