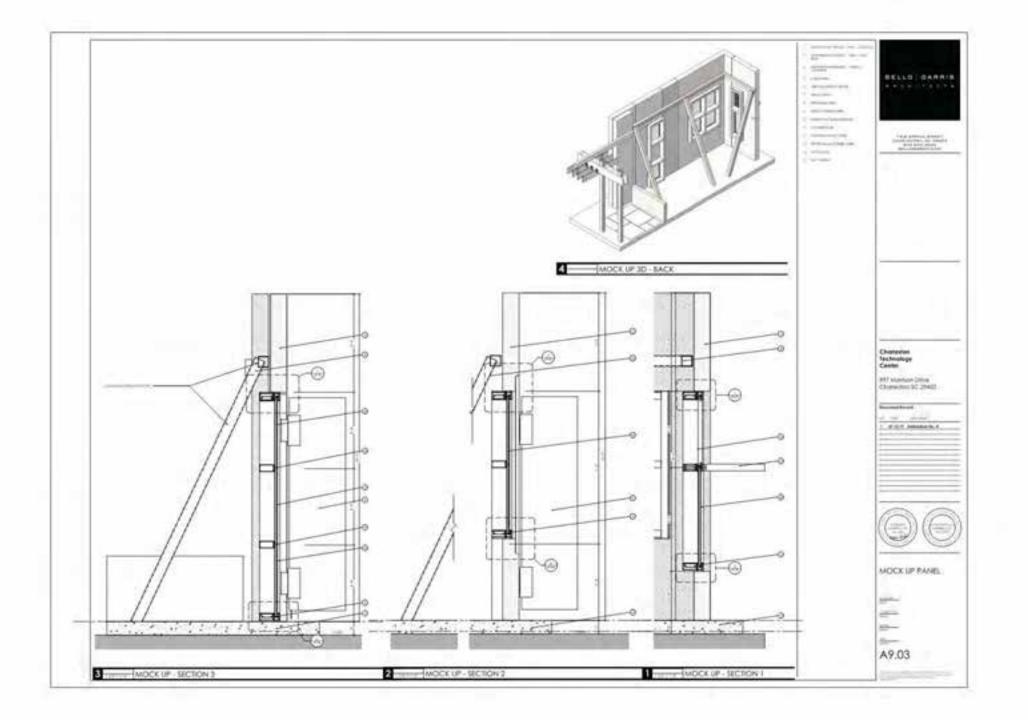

#### Agenda Item 3:

997 Morrison Drive- - TMS # 461-13-01-056

Request approval for mock-up panel for new construction of office building.

(East Central) / Height District: 8 / Historic Corridor District