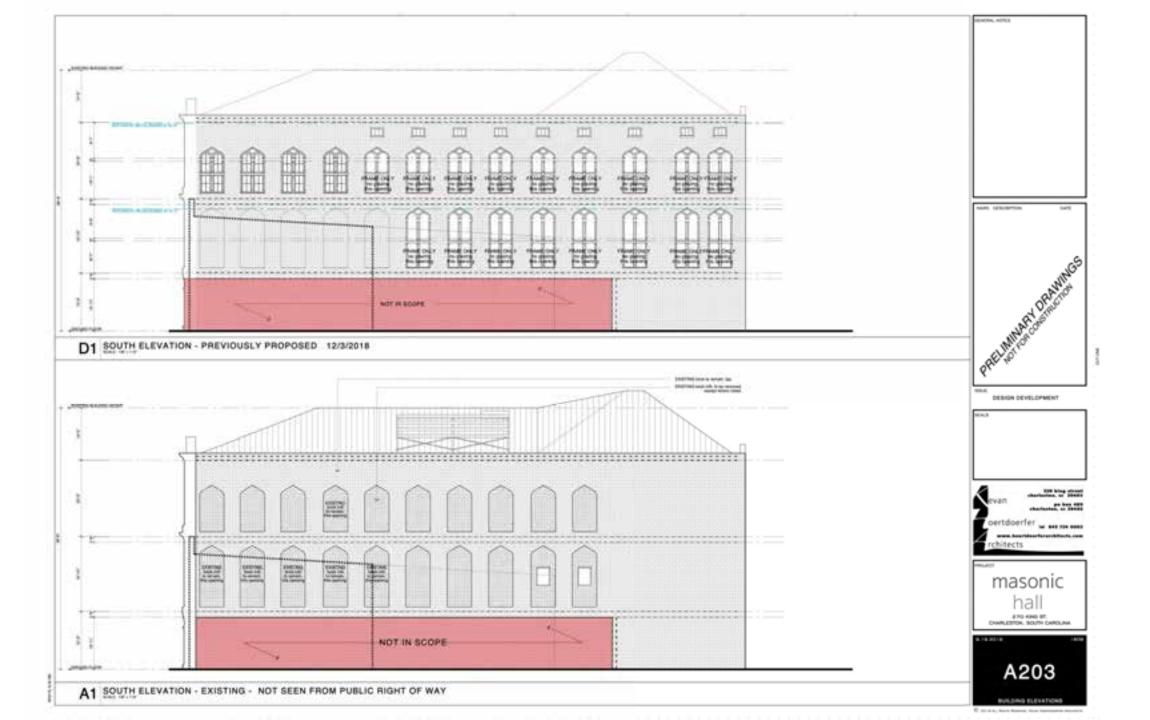

### Agenda Item 5:

850 Morrison Drive- - TMS # 459-02-00-001

Request final approval for new construction of office building.

(none) / Height District: 4-12 / Historic Corridor District