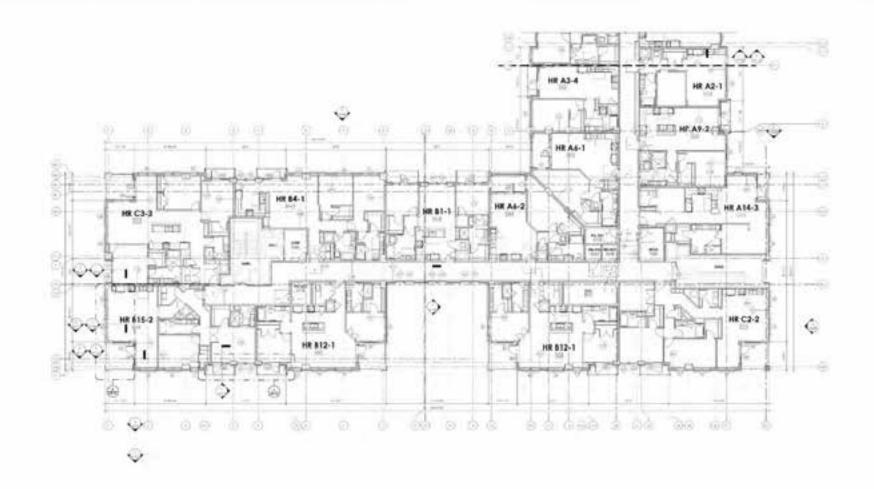

RISE 838 MORRISON DRIVE CHARLESTON SC.



**VOLUME 1: ARCHITECTURE -**INTERIORS

AROUGH HUMBRESTSS MAR DATE OCTORIETA 2019 GOURD FOR: FRIAL BAR





49H FLOOR -SEGMENT A A4.A04







- WOODFIELD -MORRISON YARD HIGH RISE BBR WORKSON DRIVE CHARLESTON, SC.





AROJECT NOVERELIZE SOUR DATE OCTORIE 14, 2019 SSUED FOR: FINAL BAR





STH FLOOR -STIGMENT A A4.A05









VOLUME 1: ARCHITECTURE -INTERIORS

FROJECT HOMBIET/SS SOLE DATE OCTOBER 14, 2019 SSUED FOR: FRIAL BAR





ATH FLOOR -DEGMENT A A4.A06



wellsoner.

- WOODFIELD -MORRISON YARD HIGH RISE



0



AROUGH HOMBIE 1/25 SOME DATE: OCTOBER 14, 2019 SSUED FOR: FRIAL BAR





SEGMENT A A4.A07



0



TAKENS MINELS









AROUGH HOMBIE:1755 SOLE DATE: OCTOBER 14, 2019 SSUED FOR: FHALBAR





SHEET 131/218 MINITIOUS. SEGMENT A A4.A08



0













ARCJECT HUMBERTISS SOUR DATE OCTORIE IA 2019 SOURD FOR: FRIALBAR





SHEET 132/218 TEGMENT A A4.A09



CASTA MINE









0



PROJECT HOMBIE:1755 SOJE DATE OCTOREF IA 2019 SOJED FOR FRIALBAR













VOLUME 1: ARCHITECTURE -INTERIORS

AROUGH HUMBRET/SS BOURD AND OCTORIFF IA 2019 SOURD FOR: FRIAL BAR





SHEET 134/218 A4.B02









VOLUME 1: ARCHITECTURE -INTERIORS

ANOLECT HOMBIE 1725 BOM DATE: OCTORIET A 2019 SOMD FOR: FINAL BAR

















ANOLICY HOMBIE: 725 BOLE DATE: OCTOR/ETA 2019 SOUID FOR: FINAL BAR

















PACKET HOMBIE 1725 BOM DATE: OCTOBER 14, 2019 SOME FOR: FRALBAR

















PAGECT HOMBIE:735 BOM DATE: OCTOMETA 2019 SOMD FOR: FRALBAR

















ARCHIC HOMBIE 1725 SOUR DATE: OCTORIETA 2019 SOURD FOR: FINAL BAR