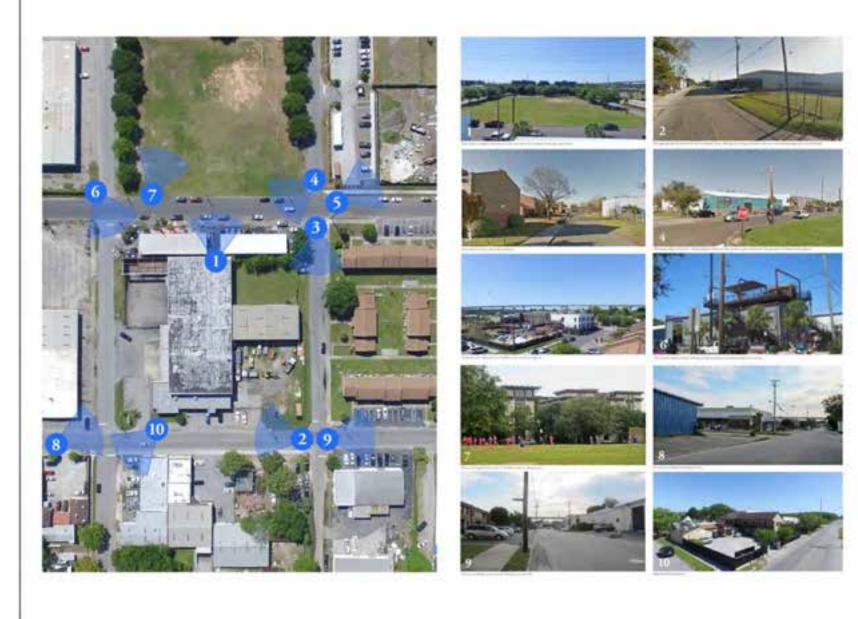

#### Agenda Item 3:

997 Morrison Drive- - TMS # 461-13-01-056

Request approval for mock-up panel for new construction of office building.

(East Central) / Height District: 8 / Historic Corridor District

#### Agenda Item 4:

4 Conroy Street- - TMS # 461-13-01-038

Request approval for mock-up panel for new construction of parking garage.

(East Central) / Height District: 8 / Historic Corridor District

### Agenda Item 5:

850 Morrison Drive- - TMS # 459-02-00-001

Request final approval for new construction of office building.

(none) / Height District: 4-12 / Historic Corridor District