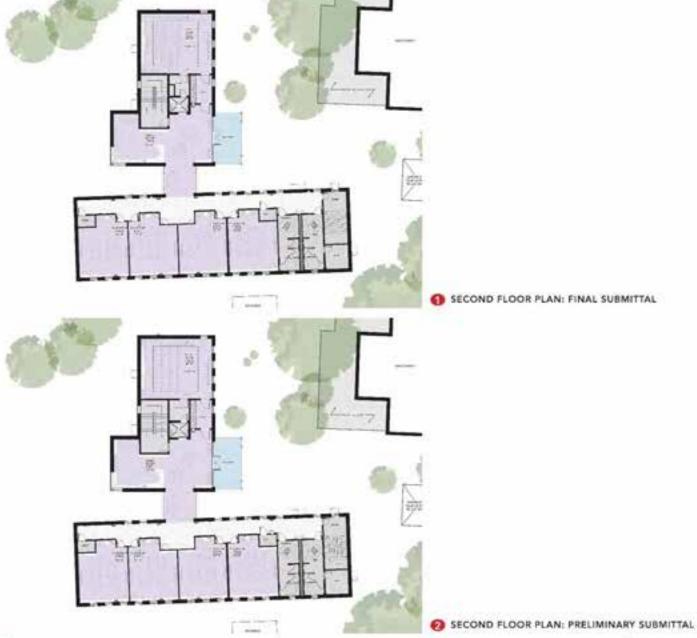

TERIOR RENDERING MEETING STREET
- 44. EXTERIOR RENDERING WATER STREET: PREVIOUS + CURRENT
- 45. EXTERIOR RENDERING WATER STREET
- 46. EXTERIOR RENDERING WEST FACADE: PREVIOUS + CURRENT
- 47. EXTERIOR RENDERING WEST FACADE
- 48. EXTERIOR RENDERING COURTYARD: PREVIOUS CURRENT
- 49. EXTERIOR RENDERING COLIETYARD















1 TRANSVERSE SITE SECTION



O LONGITUDINAL SITE SECTION



**8** LONGITUDINAL SITE SECTION



## **48 MEETING STREET**





OVERALL SITE PLAN: FINAL SUBMITTAL



**②** OVERALL SITE PLAN: PRELMINARY SUBMITTAL



THALAPCOCION (NUSSEE)

48 90011902-01 182 ACRES (M.351 142 M)

AC-17

ARGEST STREET

EVALUATE SA

SECTIONS.

I Meesun

If Minmure

T Minimum

15 Memory

liollio







FIRST FLOOR PLAN: FINAL SUBMITTAL



FIRST FLOOR PLAN: PRELIMINARY SUBMITTAL



































O CHURCH STREET ELEVATION: PRELIMINARY APPLICATION



(S) CHURCH STREET ELEVATION: EXISTING







MEETING STREET ELEVATION: FINAL APPLICATION



MEETING STREET ELEVATION: PRELIMINARY APPLICATION



**10** MEETING STREET ELEVATION: EXISTING





WATER STREET ELEVATION: FINAL APPLICATION



WATER STREET ELEVATION: PRELIMINARY APPLICATION



**(3)** WATER STREET ELEVATION: EXISTING







LIMESTONE BANDS & WINDOW SILLS



SSG ALUMINUM CURTAIN WALL & ALUMINUM STOREFRONT



BRICK VENEER (COMMON BOND)



WOOD SOFFIT ACCENTS















liollio



MEST BUILDING ELEVATION







SOUTH BUILDING ELEVATION: FINAL APPLICATION



2 SOUTH BUILDING ELEVATION: PRELIMINARY APPLICATION







SOUTH BUILDING ELEVATION









1 EAST BUILDING ELEVATION: FINAL APPLICATION



2 EAST BUILD