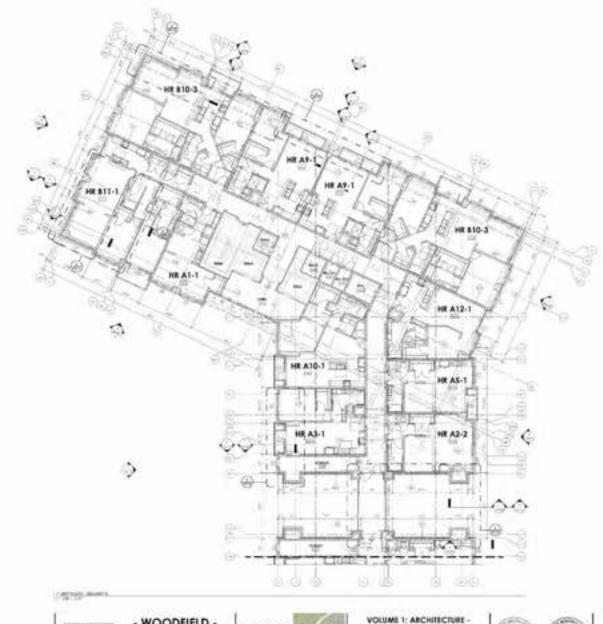

A A4.A05









VOLUME 1: ARCHITECTURE -INTERIORS

FROJECT HOMBIET/SS SOLE DATE OCTOBER 14, 2019 SSUED FOR: FRIAL BAR





ATH FLOOR -DEGMENT A A4.A06



wellsoner.

- WOODFIELD -MORRISON YARD HIGH RISE



0



AROUGH HOMBIE 1/25 SOME DATE: OCTOBER 14, 2019 SSUED FOR: FRIAL BAR





SEGMENT A A4.A07



0



TAKENS MINELS









AROUGH HOMBIE:1755 SOLE DATE: OCTOBER 14, 2019 SSUED FOR: FHALBAR





SHEET 131/218 MINITIOUS. SEGMENT A A4.A08



0













ARCJECT HUMBERTISS SOUR DATE OCTORIE IA 2019 SOURD FOR: FRIALBAR





SHEET 132/218 TEGMENT A A4.A09



CASTA MINE









0



PROJECT HOMBIE:1755 SOJE DATE OCTOREF IA 2019 SOJED FOR FRIALBAR













VOLUME 1: ARCHITECTURE -INTERIORS

AROUGH HUMBRET/SS BOURD AND OCTORIFF IA 2019 SOURD FOR: FRIAL BAR





SHEET 134/218 A4.B02









VOLUME 1: ARCHITECTURE -INTERIORS

ANOLECT HOMBIE 1725 BOM DATE: OCTORIET A 2019 SOMD FOR: FINAL BAR

















ANOLICY HOMBIE: 725 BOLE DATE: OCTOR/ETA 2019 SOUID FOR: FINAL BAR

















PACKET HOMBIE 1725 BOM DATE: OCTOBER 14, 2019 SOME FOR: FRALBAR

















PAGECT HOMBIE:735 BOM DATE: OCTOMETA 2019 SOMD FOR: FRALBAR

















ARCHIC HOMBIE 1725 SOUR DATE: OCTORIETA 2019 SOURD FOR: FINAL BAR

















AROUGH WOMBHELTES SOUR DATE: OCTOBER 14, 3019 SOURD FOR: FRALBAR















VOLUME 1: ARCHITECTURE -INTERIORS

> ANOLECT HOMBIE:1755 BOM DATE: OCTOBRY 14, 3019 SOMD FOR: FRALBAR













VOLUME 1: ARCHITECTURE -INTERIORS

FROJECT HOMBIE:1755 STATE: OCTOBER 14, 3019 STATE: OCTOBER 14, 3019

















ARCJECT HOMBIET/25 SOJE DATE: OCTO