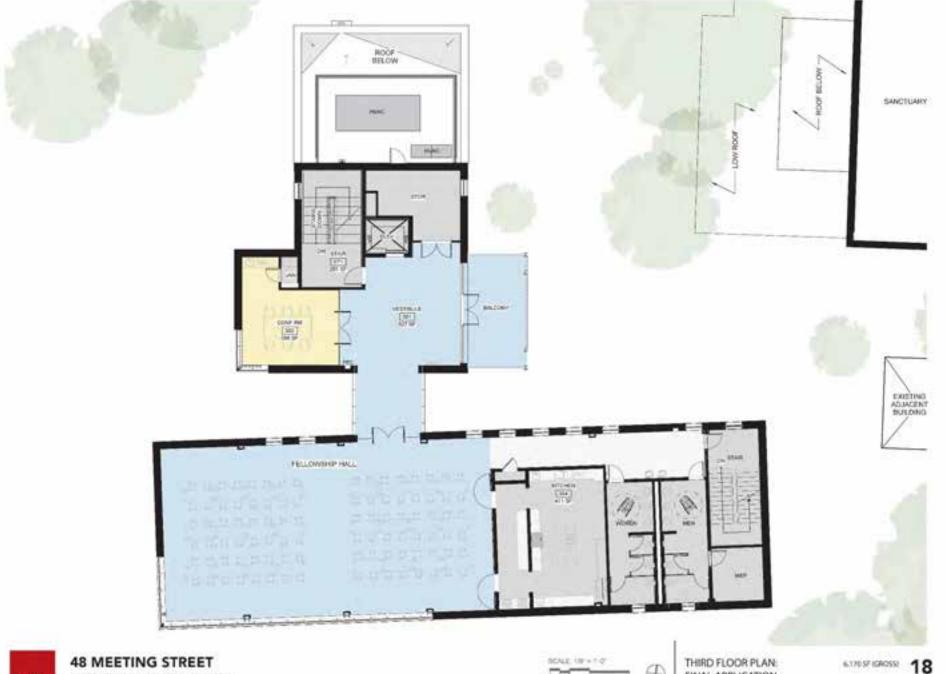

### Agenda Item 5:

850 Morrison Drive- - TMS # 459-02-00-001

Request final approval for new construction of office building.

(none) / Height District: 4-12 / Historic Corridor District