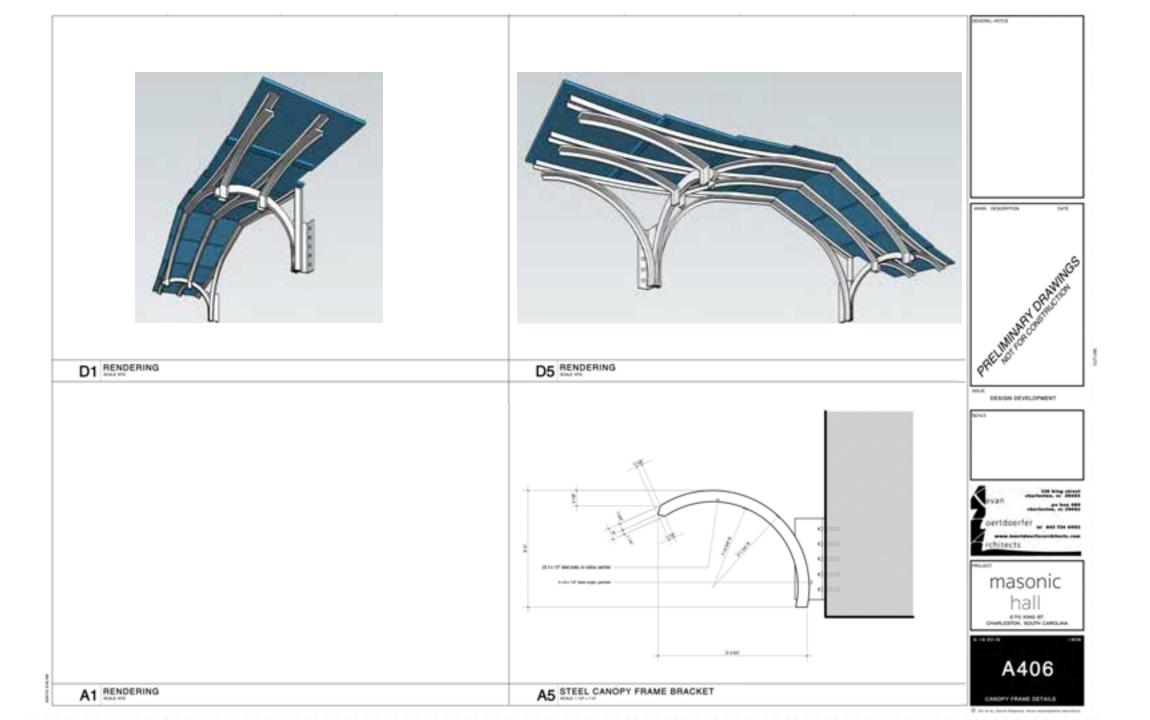

\_ \_ \_ rchitects

masonic hall

A006

DESIGN DEVELOPMENT

masonic

270 KHO ST. CHARLESTON, SOUTH CAROLINA.



HISTORIC PHOTOGRAPH



HISTORIC PHOTOGRAPH

masonic hall

OTY OF CHARGETON

DESIGN DEVELOPMENT

PARE HAND OF THE PROPERTY OF THE PARE OF T

OTY OF CHARGETON

GENERAL NOTES

C DESIGN DEVELOPMENT

N24.2

derdoerfer and the second

masonic hall

9 19 20-9 190



HISTORIC PHOTOGRAPH





HISTORIC PHOTOGRAPH





A1 FIRST FLOOR PLAN - EXISTING























04-









## PAINT COLORS:

BODY COLOR 1: Farrow & Ball Schoolhouse White **BODY COLOR 2:** Farrow & Ball Shaded White BODY COLOR 3: Farrow & Ball Dropcloth GFRC: Farrow & Ball Downpipe WINDOW & horizontal GFRC: Graham Window Charcoal Gray









A1 SECOND FLOOR EXTERIOR WALL SECTION & WENTWORTH FACADE























The second of the second DESIGN DEVELOPMENT masonic hall 270 KIND ST. CHARLESTON, SOUTH CAROLINA. A412

A1 GATE ELEVATION

A6 WINDOW AND DOOR ELEVATIONS

1809 - 270 KING STREET DOOR SCHEDULE

A1 FIRST FLOOR FINISH SCHEDULE

Statistics SS Artis State

639

A600

KITCHEN DOOR DETAILS







LINE LINE L

D1 WINDOW JAMB, TYP.

A1 DETAIL

(30%), 10%, (330%).

DET

A3 DETAIL

D3 WINDOW JAMB - BET. WINDOWS, TYP.

DESCRIPT-

District.

- E2.0000

-





GENERAL NOTES



# Agenda Item 10:

48 Meeting Street - - TMS # 458-13-01-018

Request final approval for new construction of two and three-story education building.

Category 1 / (Charlestowne) / Height District: 3
Old and Historic District





### **Project Description:**

This proposal requests Final approval for a new two and three sto