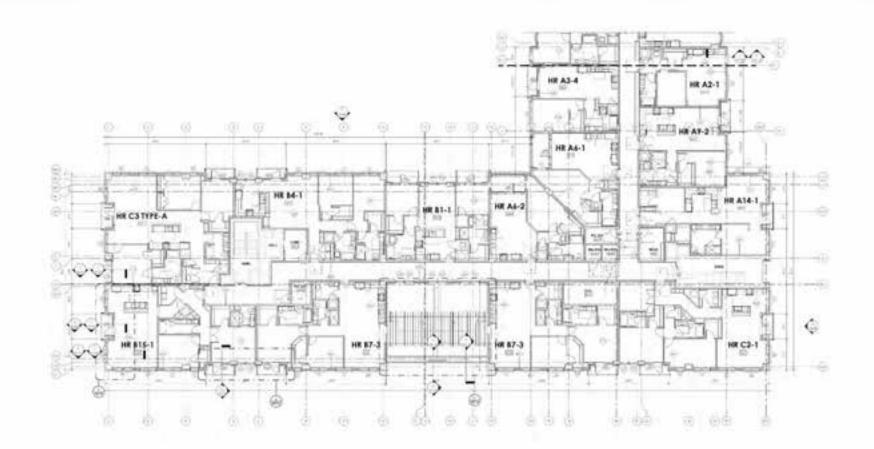

OJECT HUMBIELITS BARE DATE: OCTOME 14 2019 SSJED FOR: FINAL BAR



SHEET 12

126/218 MO PLOCE -MIGHENY A







- WOODFIELD -MORRISON YARD HIGH RISE 838 MORRISON DRIVE CHARLESTON SC.



**VOLUME 1: ARCHITECTURE -**INTERIORS

AROUGH HUMBRESTSS MAR DATE OCTORIETA 2019 GOURD FOR: FRIAL BAR





49H FLOOR -SEGMENT A A4.A04







- WOODFIELD -MORRISON YARD HIGH RISE BBR WORKSON DRIVE CHARLESTON, SC.





AROJECT NOVERELIZE SOUR DATE OCTORIE 14, 2019 SSUED FOR: FINAL BAR





STH FLOOR -STIGMENT A A4.A05









VOLUME 1: ARCHITECTURE -INTERIORS

FROJECT HOMBIET/SS SOLE DATE OCTOBER 14, 2019 SSUED FOR: FRIAL BAR





ATH FLOOR -DEGMENT A A4.A06



wellsoner.

- WOODFIELD -MORRISON YARD HIGH RISE



0



AROUGH HOMBIE 1/25 SOME DATE: OCTOBER 14, 2019 SSUED FOR: FRIAL BAR





SEGMENT A A4.A07



0



TAKENS MINELS









AROUGH HOMBIE:1755 SOLE DATE: OCTOBER 14, 2019 SSUED FOR: FHALBAR





SHEET 131/218 MINITIOUS. SEGMENT A A4.A08



0













ARCJECT HUMBERTISS SOUR DATE OCTORIE IA 2019 SOURD FOR: FRIALBAR





SHEET 132/218 TEGMENT A A4.A09



CASTA MINE









0



PROJECT HOMBIE:1755 SOJE DATE OCTOREF IA 2019 SOJED FOR FRIALBAR













VOLUME 1: ARCHITECTURE -INTERIORS

AROUGH HUMBRET/SS BOURD AND OCTORIFF IA 2019 SOURD FOR: FRIAL BAR





SHEET 134/218 A4.B02









VOLUME 1: ARCHITECTURE -INTERIORS

ANOLECT HOMBIE 1725 BOM DATE: OCTORIET A 2019 SOMD FOR: FINAL BAR

















ANOLICY HOMBIE: 725 BOLE DATE: OCTOR/ETA 2019 SOUID FOR: FINAL BAR

















PACKET HOMBIE 1725 BOM DATE: OCTOBER 14, 2019 SOME FOR: FRALBAR

















PAGECT HOMBIE