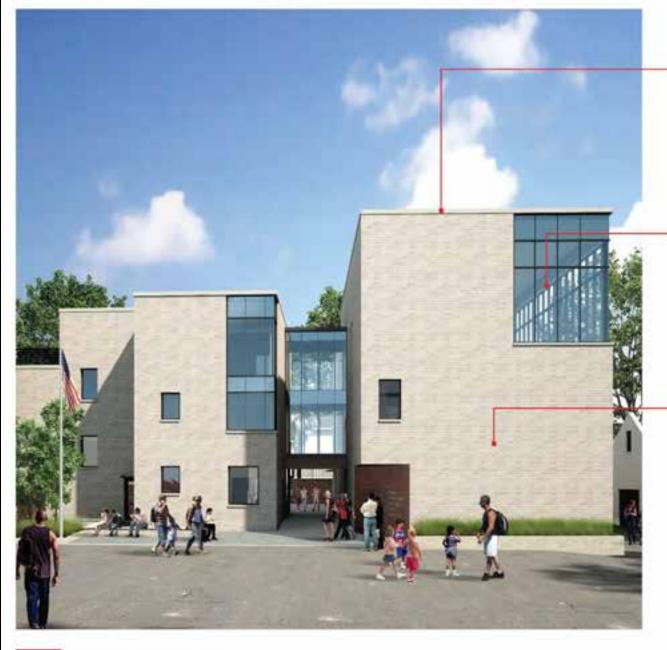

SITE SECTION



## **48 MEETING STREET**





OVERALL SITE PLAN: FINAL SUBMITTAL



**②** OVERALL SITE PLAN: PRELMINARY SUBMITTAL



THALAPCOCION (NUSSEE)

48 90011902-01 182 ACRES (M.351 142 M)

AC-17

ARGEST STREET

EVALUATE SA

SECTIONS.

I Meesun

If Minmure

T Minimum

15 Memory

liollio







FIRST FLOOR PLAN: FINAL SUBMITTAL



FIRST FLOOR PLAN: PRELIMINARY SUBMITTAL



































O CHURCH STREET ELEVATION: PRELIMINARY APPLICATION



(S) CHURCH STREET ELEVATION: EXISTING







MEETING STREET ELEVATION: FINAL APPLICATION



MEETING STREET ELEVATION: PRELIMINARY APPLICATION



**10** MEETING STREET ELEVATION: EXISTING





WATER STREET ELEVATION: FINAL APPLICATION



WATER STREET ELEVATION: PRELIMINARY APPLICATION



**(3)** WATER STREET ELEVATION: EXISTING







LIMESTONE BANDS & WINDOW SILLS



SSG ALUMINUM CURTAIN WALL & ALUMINUM STOREFRONT



BRICK VENEER (COMMON BOND)



WOOD SOFFIT ACCENTS















liollio



MEST BUILDING ELEVATION







SOUTH BUILDING ELEVATION: FINAL APPLICATION



2 SOUTH BUILDING ELEVATION: PRELIMINARY APPLICATION







SOUTH BUILDING ELEVATION









1 EAST BUILDING ELEVATION: FINAL APPLICATION



2 EAST BUILDING ELEVATION: PRELIMINARY APPLICATION







EAST BUILDING ELEVATION













NORTH BUILDING ELEVATION: PRELIMINARY APPLICATION







1 NORTH BUILDING ELEVATION













8 BUILDING SECTION AT BALCONY



8 BALCONY EDGE SECTION DETAIL





BUILDING SECTION AT BRIDGE



8 BRIDGE EDGE SECTION DETAIL



CHURCH STREET RENDERING: FINAL APPLICATION



CHURCH STREET RENDERING: PRELIMINARY APPLICATION