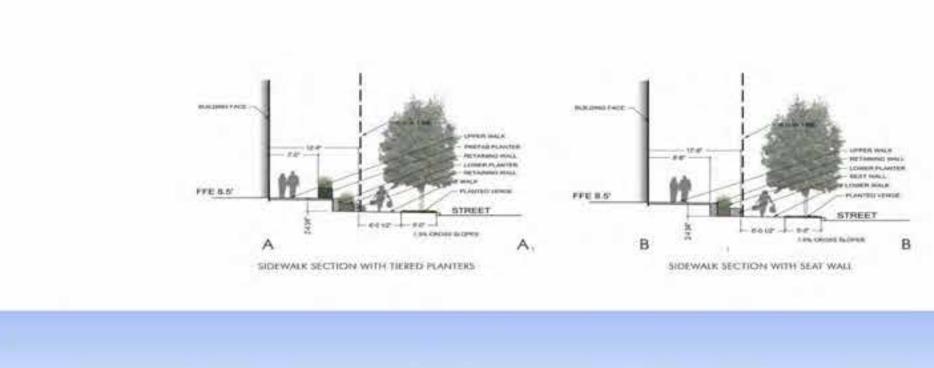

### MORRISON YARD

NOTE: SECTIONS ARE ILLUSTRASTIVE IN NATURE. SEE HARDSCAPE DETAILS FOR CONSTRUCTION DOCUMENTS.

CREATED WETLAND SECTION

ASD SKY

MORRISON YARD

DEVILOPMENT PARTNERS

BITE MECTIONS

To be desired 1-0.4