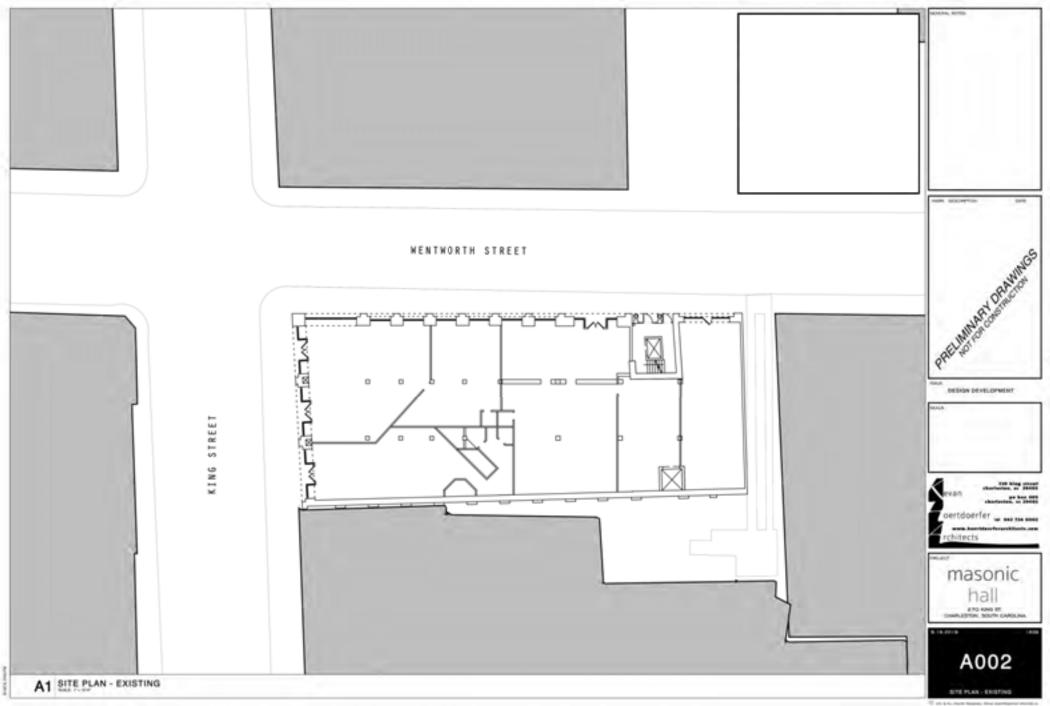

### Agenda Item 5:

850 Morrison Drive- - TMS # 459-02-00-001

Request final approval for new construction of office building.

(none) / Height District: 4-12 / Historic Corridor District