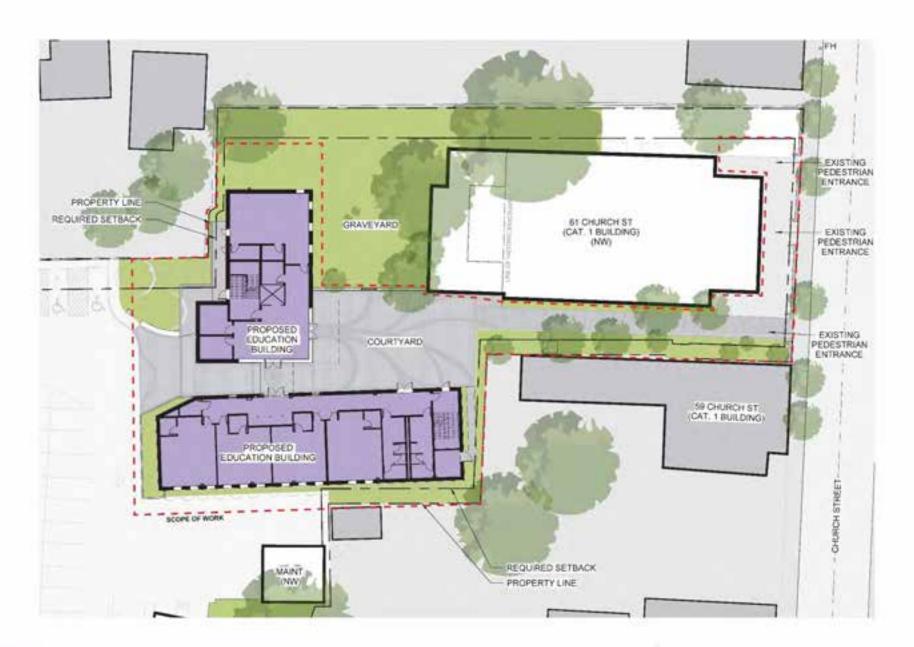

### Agenda Item 5:

850 Morrison Drive- - TMS # 459-02-00-001

Request final approval for new construction of office building.

(none) / Height District: 4-12 / Historic Corridor District