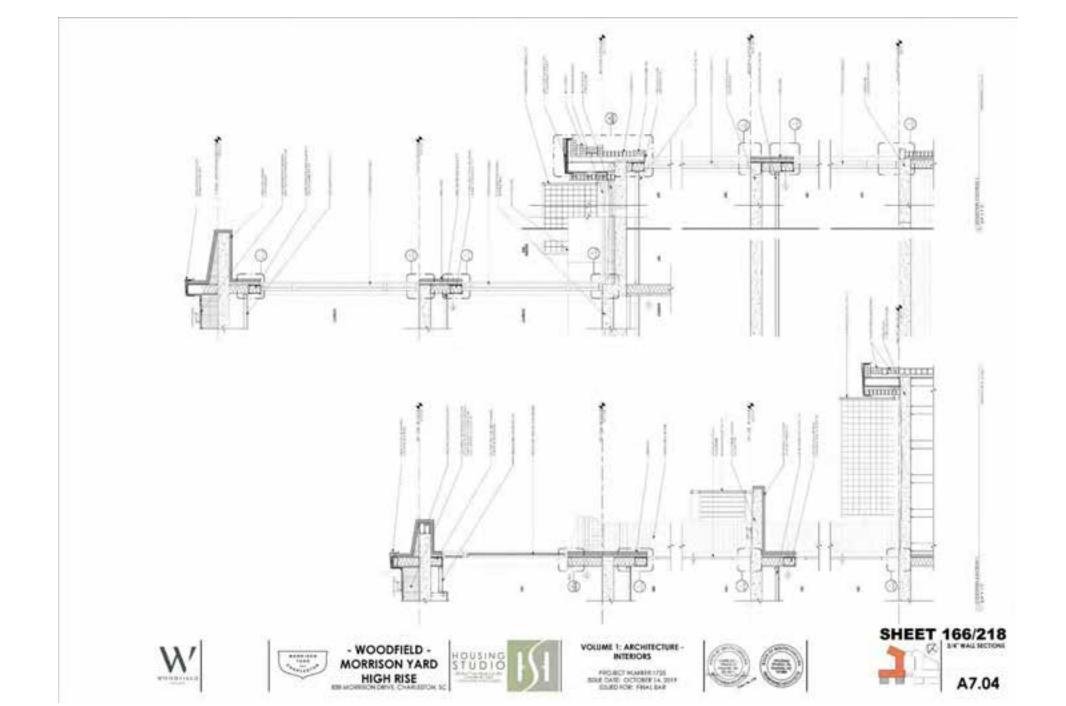

SHEET 152/218 EMLANGED CENTRAL COURTY ARD BLEVATIONS A5.09























VOLUME 1: ARCHITECTURE -INTERIORS

PROJECT HAMBERS TOS SINE DATE: OCTOBER 14, 3019 SOUD TOR: FRALBAR



















- WOODFIELD -MORRISON YARD HIGH RISE 828 MORROON OWNE, CHARLESTON, SC



**VOLUME 1: ARCHITECTURE -**INTERIORS

AROUGH HUMBERTZE BINE DATE: OCTOBER 14, 3019 STUDTOR: HNALBAR





SHEET 156/218
WALL SECTIONS, SLEVATIONS & PLANS A6.13























AROUGH NUMBER 1725 BINE DATE: OCTOBER 14, 3019 SOUD FOR 1944, BAR





SHEET 158/218
WALL SECTIONS, SURVATIONS & PLANS A6.15











WILLIAM



HIGH RISE SIM MORRISON OWNELSTON, SC



PROJECT WANTERSTEE STATE OCTOBER 14, 2017 STATE THAT SHARE







A6.19















PAGEST HOMBIE:735 BOURDAND OCTOR/F (4, 5)19 SOURD FOR: FRALBAR

















VOLUME 1: ARCHITECTURE -INTERIORS

AROBOT HUMBIET/SS STAR DATE OCTOR/ETA 2019 STARD FOR: FRIALBAR





SHEET 167/218

A7.05





| RANGE SCHOOL |          |         |              |         |