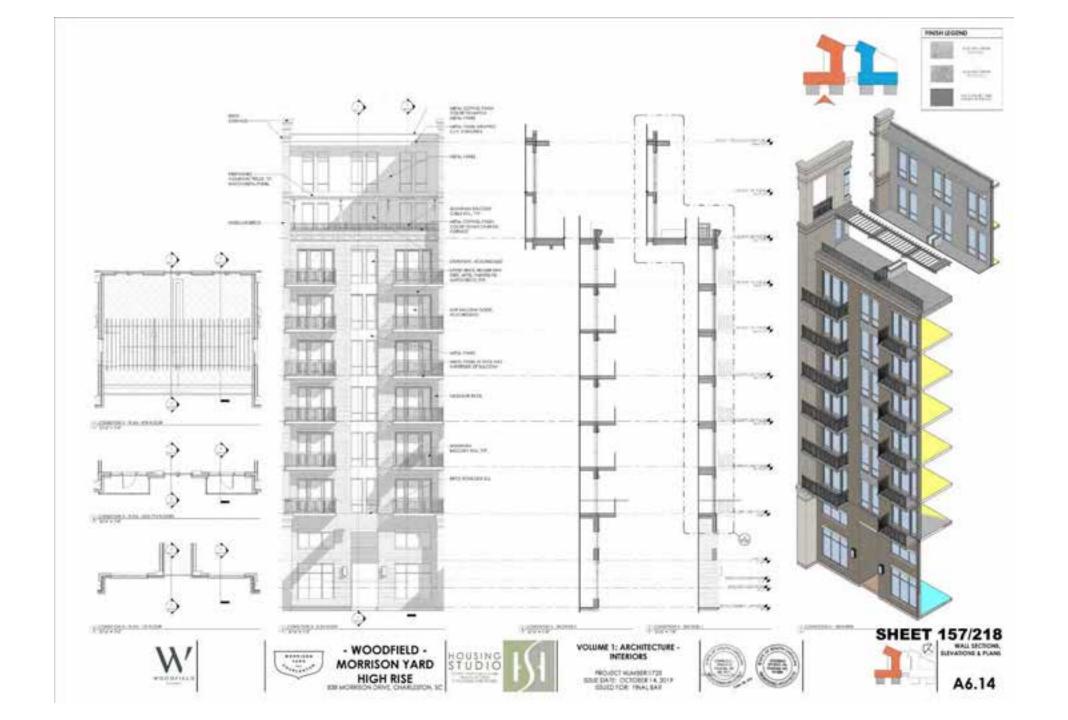

ORCH
ELIVATIONS A5.07





Pallable paper manner property money











AROUGH HUMBRE 1755 BOURD AND OCTORER IA WITH SOURD FOR FRINK BAR



CONTRACTOR STATES



ENLARGED CENTRAL COURTYARD BLEVATIONS A5.08





- WOODFIELD -MORRISON YARD HIGH RISE



**VOLUME 1: ARCHITECTURE -**INTERIORS

PROJECT HOWEVE 1755 SOUR DATE OCTOR/ET A WITH SOURD FOR: FRIAL BAR





SHEET 152/218 EMLANGED CENTRAL COURTY ARD BLEVATIONS A5.09























VOLUME 1: ARCHITECTURE -INTERIORS

PROJECT HAMBERS TOS SINE DATE: OCTOBER 14, 3019 SOUD TOR: FRALBAR



















- WOODFIELD -MORRISON YARD HIGH RISE 828 MORROON OWNE, CHARLESTON, SC



**VOLUME 1: ARCHITECTURE -**INTERIORS

AROUGH HUMBERTZE BINE DATE: OCTOBER 14, 3019 STUDTOR: HNALBAR





SHEET 156/218
WALL SECTIONS, SLEVATIONS & PLANS A6.13























AROUGH NUMBER 1725 BINE DATE: OCTOBER 14, 3019 SOUD FOR 1944, BAR





SHEET 158/218
WALL SECTIONS, SURVATIONS & PLANS A6.15











WILLIAM



HIGH RISE SIM MORRISON OWNELSTON, SC



PROJECT WANTERSTEE STATE OCTOBER 14, 2017 STATE THAT SHARE







A6.19















PAGEST HOMBIE:735 BOURDAND OCTOR/F (4, 5)19 SOURD FOR: FRALBAR

















VOLUME 1: ARCHITECTURE -INTERIORS

AROBOT HUMBIET/SS STAR DATE OCTOR/ETA 2019 STARD FOR: FRIALBAR





SHEET 167/218

A7.05





| RANGE SCHOOL |          |         |              |         |