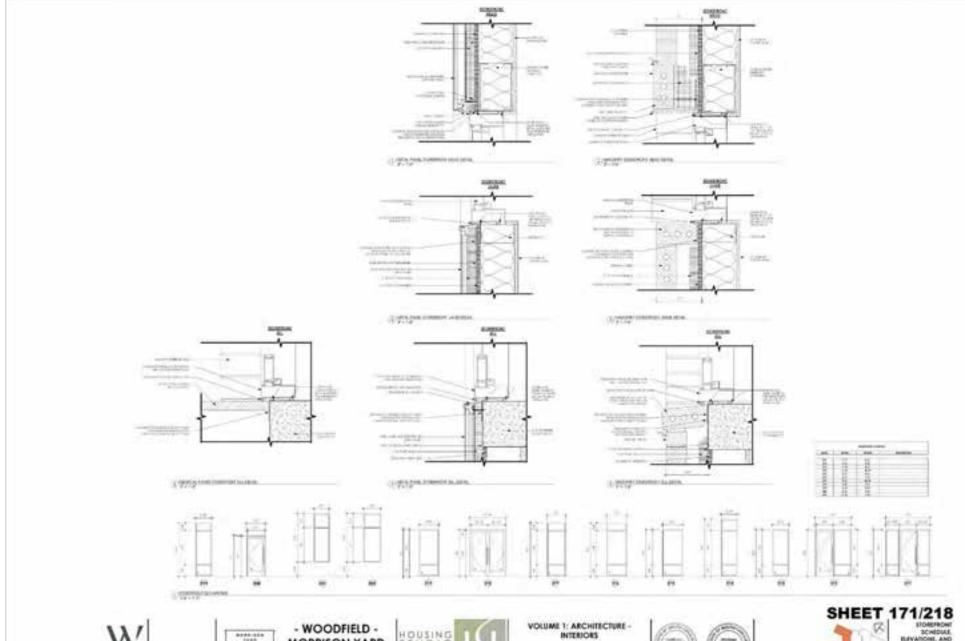

|  |















PROJECT HOWEVERITS STATE OCTORIETA 2019 STATE FOR: FINAL SAR





SHEET 170/218 AND BLEVATIONS A10.01







MORRISON YARD HIGH RISE EN MORRISON DRIVE CHARLESTON, SC





PROJECT HOMBIE:1755 BRIEDATE OCTORIFIA 2019 GOURD FOR: FHALBAR





SCHEDULE, ELEVATIONS, AND DETAILS A10.02



















perpension of the law.

Per men en

3 7.72









HITT

inn.

250

200



PROJECT HOWEVERING SOUR DATE OCTOR/FILE SHIP SOURD FOR: FRIAL BAR





WINDOW DISASS A10.05

























FROMET WANGERITES BUR DATE SEPTEMBER 17, 2019 BURD FOR: MID FOR FIRMS ST





BALCONY SETARS -CONCRETE

49.00

## Agenda Item 7:

55 Romney Street - - TMS # 461-13-01-036

Request conceptual approval for revisions to previous approval to include an additional story for new construction of mixed-use residential development.

(East Central) / Height District: 4-12 / Historic Corridor District

## UPPER PENINSU