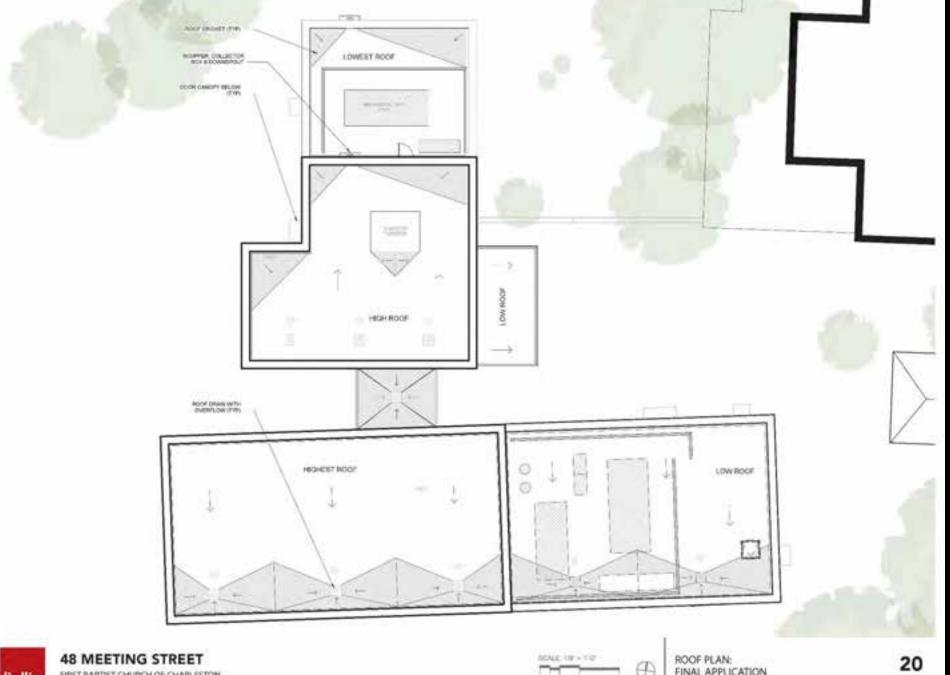

DERING MEETING STREET
- 44. EXTERIOR RENDERING WATER STREET: PREVIOUS + CURRENT
- 45. EXTERIOR RENDERING WATER STREET
- 46. EXTERIOR RENDERING WEST FACADE: PREVIOUS + CURRENT
- 47. EXTERIOR RENDERING WEST FACADE
- 48. EXTERIOR RENDERING COURTYARD: PREVIOUS CURRENT
- 49. EXTERIOR RENDERING COLIETYARD















1 TRANSVERSE SITE SECTION



O LONGITUDINAL SITE SECTION



**8** LONGITUDINAL SITE SECTION



## **48 MEETING STREET**





OVERALL SITE PLAN: FINAL SUBMITTAL



**②** OVERALL SITE PLAN: PRELMINARY SUBMITTAL



THALAPCOCION (NUSSEE)

48 90011902-01 182 ACRES (M.351 142 M)

AC-17

ARGEST STREET

EVALUATE SA

SECTIONS.

I Meesun

If Minmure

T Minimum

15 Memory

liollio







FIRST FLOOR PLAN: FINAL SUBMITTAL



FIRST FLOOR PLAN: PRELIMINARY SUBMITTAL



































O CHURCH STREET ELEVATION: PRELIMINARY APPLICATION



(S) CHURCH STREET ELEVATION: EXISTING







MEETING STREET ELEVATION: FINAL APPLICATION



MEETING STREET ELEVATION: PRELIMINARY APPLICATION



**10** MEETING STREET ELEVATION: EXISTING





WATER STREET ELEVATION: FINAL APPLICATION



WATER STREET ELEVATION: PRELIMINARY APPLICATION



**(3)** WATER STREET ELEVATION: EXISTING







LIMESTONE BANDS & WINDOW SILLS



SSG ALUMINUM CURTAIN WALL & ALUMINUM STOREFRONT



BRICK VENEER (COMMON BOND)



WOOD SOFFIT ACCENTS















liollio



MEST BUILDING ELEVATION







SOUTH BUILDING ELEVATION: FINAL APPLICATION



2 SOUTH BUILDING ELEVATION: PRELIMINARY APPLICATION







SOUTH BUILDING ELEVATION









1 EAST BUILDING ELEVATION: FINAL APPLICATION



2 EAST BUILDING ELEVAT