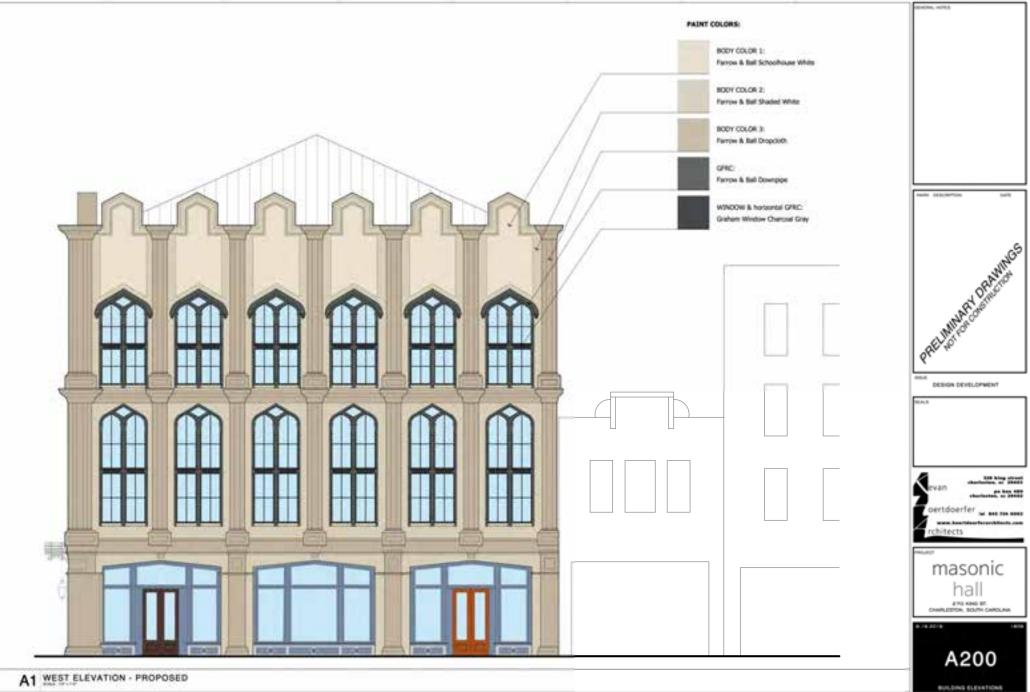

BIRDSEYE VIEW OF SOUTH FACADE



C3 EXISTING CONDITIONS





| 4 | _ | 100 |
|---|---|-----|
|   |   |     |
|   |   |     |



DESIGN DEVELOPMENT

masonic hall

270 KIND ST. DWALESTON, SOUTH CHROLING.













CURRENT PHOTOGRAPH OF EXTERIOR STUCCO DETAILING







DESIGN DEVELOPMENT

Month.

oertdoerfar \_ \_ \_ \_ rchitects

masonic hall

A006

DESIGN DEVELOPMENT

masonic

270 KHO ST. CHARLESTON, SOUTH CAROLINA.



HISTORIC PHOTOGRAPH



HISTORIC PHOTOGRAPH

masonic hall

OTY OF CHARGETON

DESIGN DEVELOPMENT

PARE HAND OF THE PROPERTY OF THE PARE OF T

OTY OF CHARGETON

GENERAL NOTES

C DESIGN DEVELOPMENT

N24.2

derdoerfer and the second

masonic hall

9 19 20-9 190



HISTORIC PHOTOGRAPH





HISTORIC PHOTOGRAPH





A1 FIRST FLOOR PLAN - EXISTING























04-









## PAINT COLORS:

BODY COLOR 1: Farrow & Ball Schoolhouse White **BODY COLOR 2:** Farrow & Ball Shaded White BODY COLOR 3: Farrow & Ball Dropcloth GFRC: Farrow & Ball Downpipe WINDOW & horizontal GFRC: Graham Window Charcoal Gray









A1 SECOND FLOOR EXTERIOR WALL SECTION & WENTWORTH FACADE























The second of the second DESIGN DEVELOPMENT masonic hall 270 KIND ST. CHARLESTON, SOUTH CAROLINA. A412

A1 GATE ELEVATION

A6 WINDOW AND DOOR ELEVATIONS

1809 - 270 KING STREET DOOR SCHEDULE

A1 FIRST FLOOR FINISH SCHEDULE

Statistics SS Artis State

639

A600

KITCHEN DOOR DETAILS







LINE LINE L

D1 WINDOW JAMB, TYP.

A1 DETAIL

(30%), 10%, (330%).

DET

A3 DETAIL

D3 WINDOW JAMB - BET. WINDOWS, TYP.

DESCRIPT-

District.

- E2.0000

-





GENERAL NOTES



# Agenda Ite