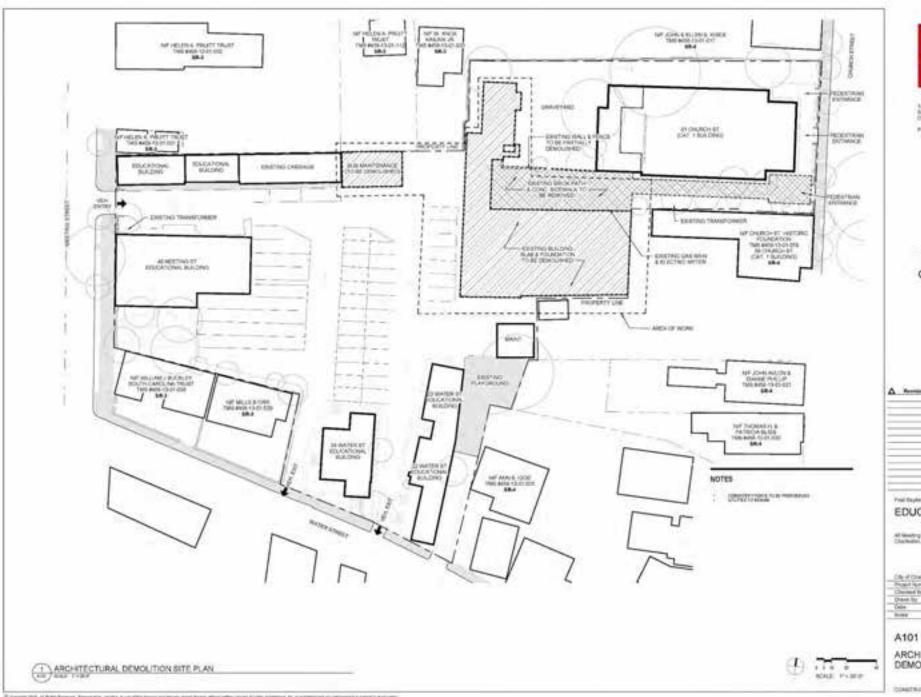

NO. 1815 Withhall to NA SEA SPACES NAME THE PERSON Sec. 164 method: 149 Mary and American Conf. STREET, SQUARE INTERIOR PARTITION TYPES 100

#### SHEET NOTES

- matricionnes ae virtagamos. ALL FARTH CHE SHALL SE COORDANTED WITH BOYESTAND PREPARED FOR PARTICULARIZATION AND REGISHED CLEMANNERS
  PROVIDE SUCKEPUS DIFFARITH FROM AN REQUIRED.
- DOWNSONS TO SUBSTITUTE FOR COPPERATION OF SUBSTITUTE OF SU

- CONTRACTOR TO DISSIPE THE TOTAL CONTRIBUTION OF SHAPE WITHOUT AND ADDRESS OF THE SHAPE WAS ASSESSED. TO SHAPE WAS



147 Stapper Dark Diver-tions 400 (Character, NC 2661)

P 647 767 3330



ABOTH SHIPSON.

A Rection Sets Street/store

Fruit Number Charter of Charmonia

**EDUCATION BUILDING** 

AT WARRY THAT IT (DUST RISE), Charleston, ICC

City of Charleson & SHORE DOM

A002 PARTITION TYPES



liollio

NY Stages Deet Dive Sure ASI (Increase, 60 (641)

P941797300

A Rection Sets Description

Fred Bayler Country Charleston

# **EDUCATION BUILDING**

AT WARRY TOWN ST. DAVID STORY, Charlester, NO.

City of Charleson &

ARCHITECTURAL DEMOLITION SITE PLAN

сонительного общения 5





147 Stapper Dark Dine Suns 400 (Transcort, NY 2441) P 647 H3 3130

A Record Sets Description

Fred Raples Osciol of Charleston

#### **EDUCATION BUILDING**

All Washing Road (FT (halted Rises), Charles Inc.

| Project (Autobal) | 14400     |
|-------------------|-----------|
| Choused by        | AME       |
| Drawn by          | DF14      |
| Cole              | 10030819  |
| Side .            | F = 30-df |

A102

ARCHITECTURAL SITE PLAN

сомителитем подменти 6







147 Flagour Great Drust Suite 400