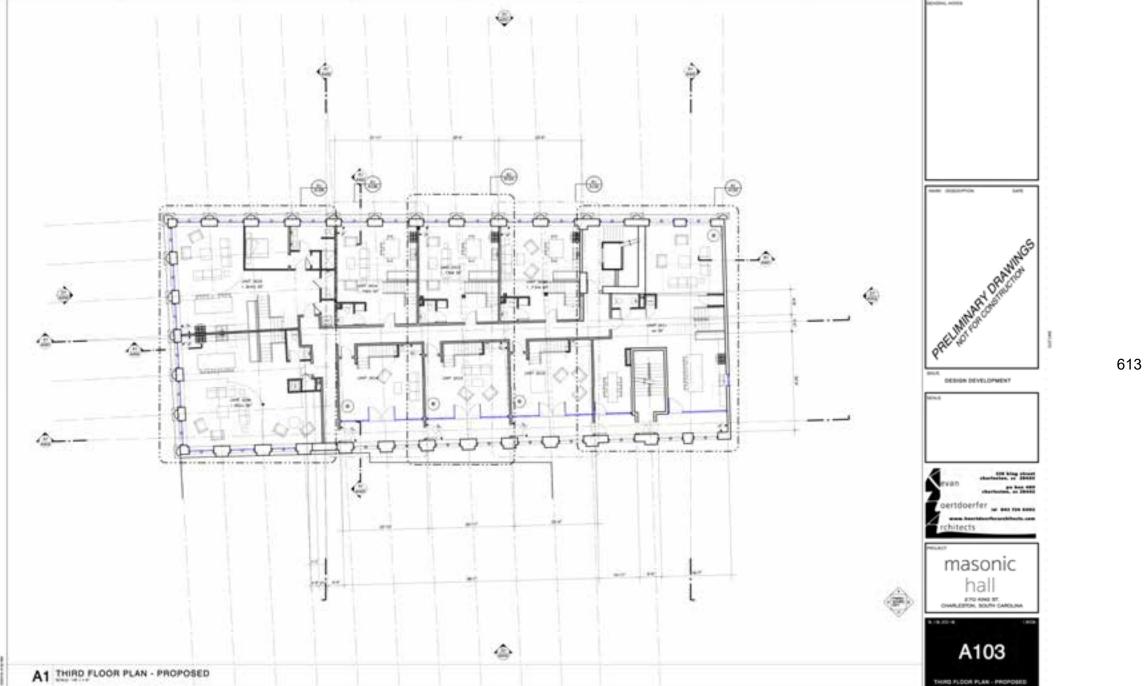

#### Agenda Item 3:

997 Morrison Drive- - TMS # 461-13-01-056

Request approval for mock-up panel for new construction of office building.

(East Central) / Height District: 8 / Historic Corridor District

#### Agenda Item 4:

4 Conroy Street- - TMS # 461-13-01-038

Request approval for mock-up panel for new construction of parking garage.

(East Central) / Height District: 8 / Historic Corridor District

### Agenda Item 5:

850 Morrison Drive- - TMS # 459-02-00-001

Request final approval for new construction of office building.

(none) / Height District: 4-12 / Historic Corridor District