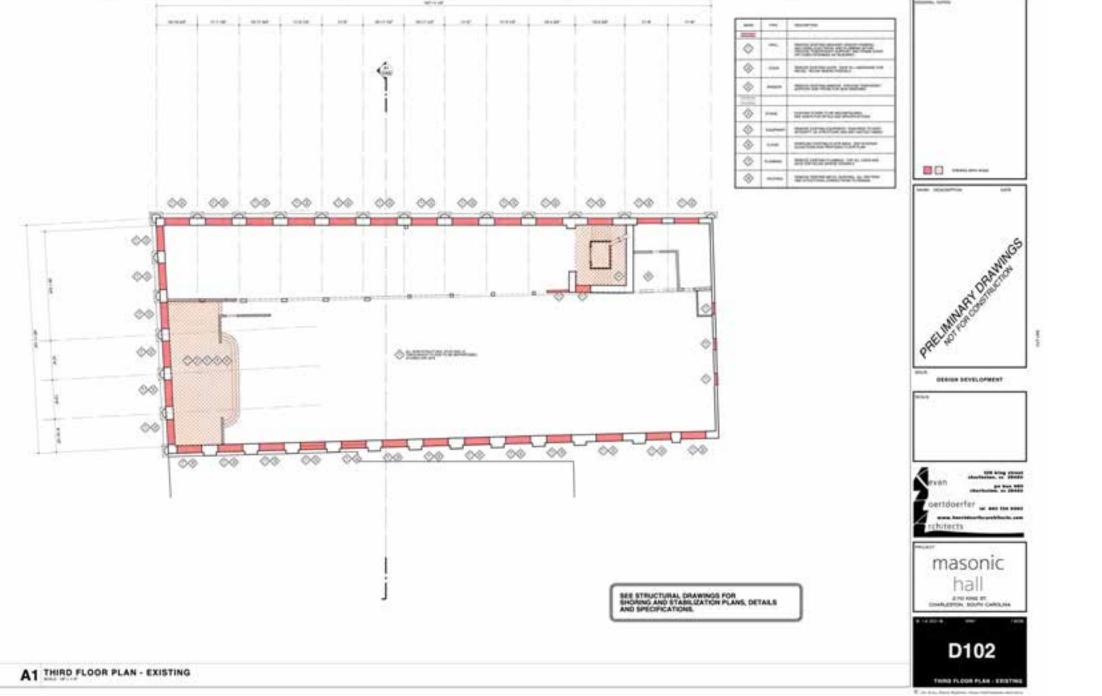

FACADE AT WENTWORTH STREET



BIRDSEYE VIEW OF SOUTH FACADE



C3 EXISTING CONDITIONS





| 4 | _ | 100 |
|---|---|-----|
|   |   |     |
|   |   |     |



DESIGN DEVELOPMENT

masonic hall

270 KIND ST. DWALESTON, SOUTH CHROLING.













CURRENT PHOTOGRAPH OF EXTERIOR STUCCO DETAILING







DESIGN DEVELOPMENT

Month.

oertdoerfar \_ \_ \_ \_ rchitects

masonic hall

A006

DESIGN DEVELOPMENT

masonic

270 KHO ST. CHARLESTON, SOUTH CAROLINA.



HISTORIC PHOTOGRAPH



HISTORIC PHOTOGRAPH

masonic hall

OTY OF CHARGETON

DESIGN DEVELOPMENT

PARE HAND OF THE PROPERTY OF THE PARE OF T

OTY OF CHARGETON

GENERAL NOTES

C DESIGN DEVELOPMENT

N24.2

derdoerfer and the second

masonic hall

9 19 20-9 190



HISTORIC PHOTOGRAPH





HISTORIC PHOTOGRAPH





A1 FIRST FLOOR PLAN - EXISTING























04-









## PAINT COLORS:

BODY COLOR 1: Farrow & Ball Schoolhouse White **BODY COLOR 2:** Farrow & Ball Shaded White BODY COLOR 3: Farrow & Ball Dropcloth GFRC: Farrow & Ball Downpipe WINDOW & horizontal GFRC: Graham Window Charcoal Gray









A1 SECOND FLOOR EXTERIOR WALL SECTION & WENTWORTH FACADE























The second of the second DESIGN DEVELOPMENT masonic hall 270 KIND ST. CHARLESTON, SOUTH CAROLINA. A412

A1 GATE ELEVATION

A6 WINDOW AND DOOR ELEVATIONS

1809 - 270 KING STREET DOOR SCHEDULE

A1 FIRST FLOOR FINISH SCHEDULE

Statistics SS Artis State

639

A600

KITCHEN DOOR DETAILS







LINE LINE L

D1 WINDOW JAMB, TYP.

A1 DETAIL

(30%), 10%, (330%).

DET

A3 DETAIL

D3 WINDOW JAMB - BET. WINDOWS, TYP.

DESCRIPT-

District.

- E2.0000

-