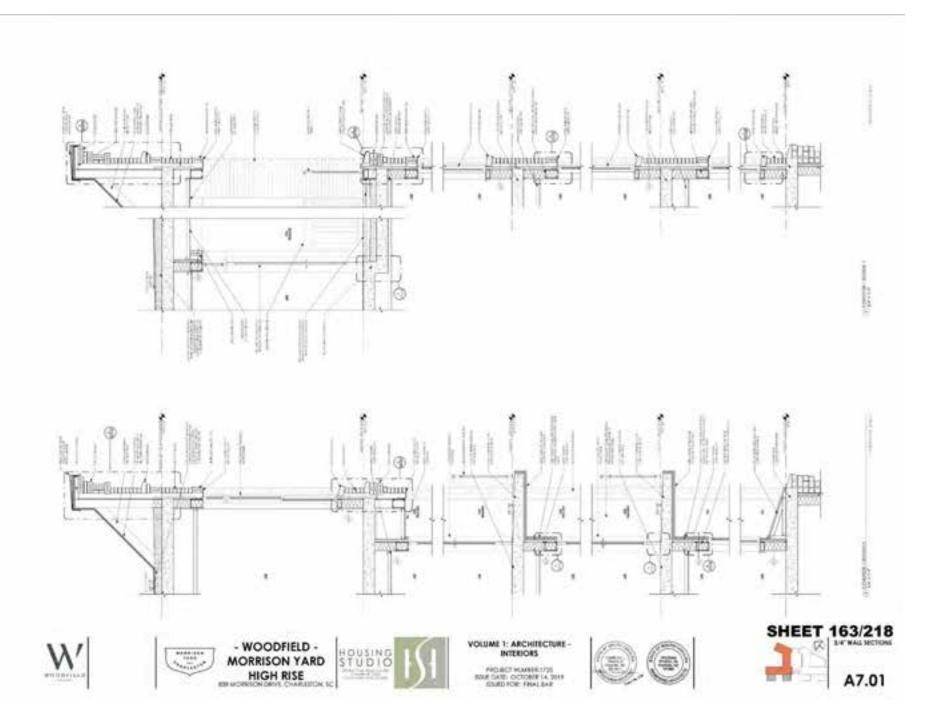

NTERIORS

PROJECT HOWEVE 1755 SOUR DATE OCTOR/ET A WITH SOURD FOR: FRIAL BAR





SHEET 152/218 EMLANGED CENTRAL COURTY ARD BLEVATIONS A5.09























VOLUME 1: ARCHITECTURE -INTERIORS

PROJECT HAMBERS TOS SINE DATE: OCTOBER 14, 3019 SOUD TOR: FRALBAR



















- WOODFIELD -MORRISON YARD HIGH RISE 828 MORROON OWNE, CHARLESTON, SC



**VOLUME 1: ARCHITECTURE -**INTERIORS

AROUGH HUMBERTZE BINE DATE: OCTOBER 14, 3019 STUDTOR: HNALBAR





SHEET 156/218
WALL SECTIONS, SLEVATIONS & PLANS A6.13























AROUGH NUMBER 1725 BINE DATE: OCTOBER 14, 3019 SOUD FOR 1944, BAR





SHEET 158/218
WALL SECTIONS, SURVATIONS & PLANS A6.15











WILLIAM



HIGH RISE SIM MORRISON OWNELSTON, SC



PROJECT WANTERSTEE STATE OCTOBER 14, 2017 STATE THAT SHARE







A6.19















PAGEST HOMBIE:735 BOURDAND OCTOR/F (4, 5)19 SOURD FOR: FRALBAR

















VOLUME 1: ARCHITECTURE -INTERIORS

AROBOT HUMBIET/SS STAR DATE OCTOR/ETA 2019 STARD FOR: FRIALBAR





SHEET 167/218

A7.05





| RANGE SCHOOL |          |         |              |         |