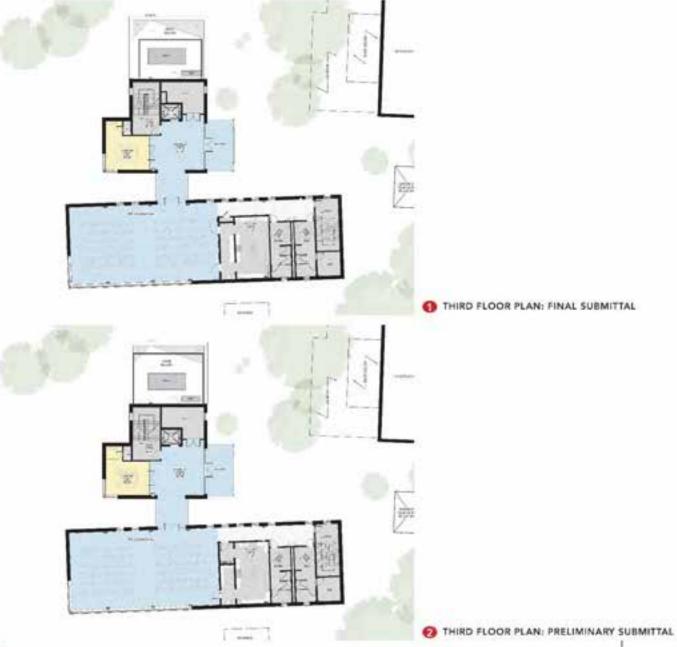

### Agenda Item 5:

850 Morrison Drive- - TMS # 459-02-00-001

Request final approval for new construction of office building.

(none) / Height District: 4-12 / Historic Corridor District