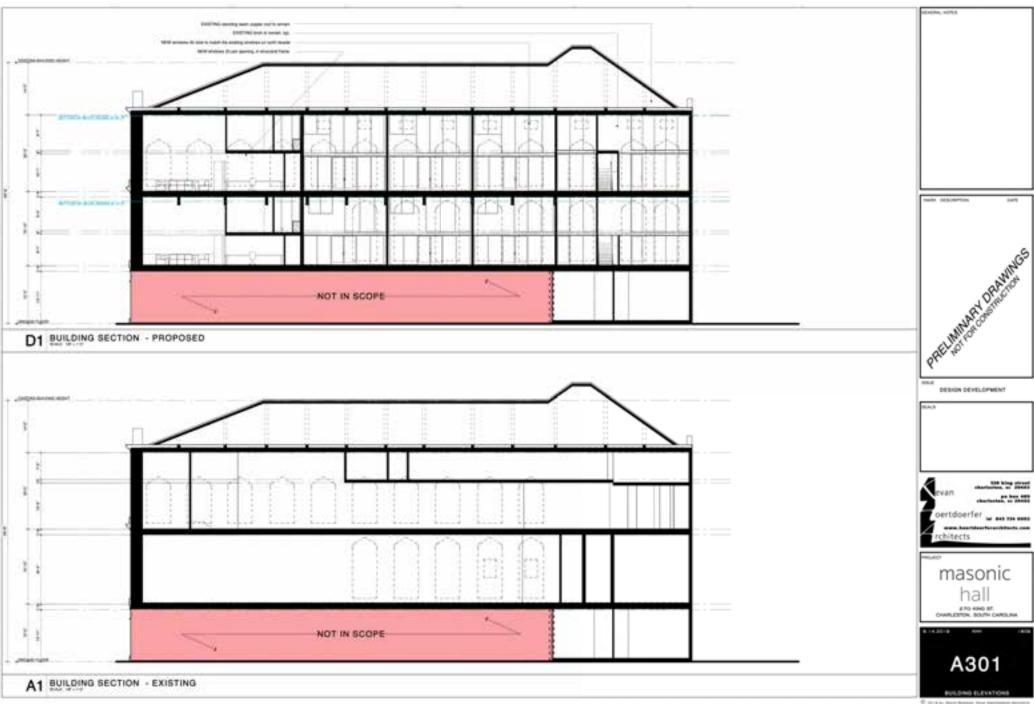

F EXTERIOR STUCCO DETAILING







DESIGN DEVELOPMENT

Month.

oertdoerfar \_ \_ \_ \_ rchitects

masonic hall

A006

DESIGN DEVELOPMENT

masonic

270 KHO ST. CHARLESTON, SOUTH CAROLINA.



HISTORIC PHOTOGRAPH



HISTORIC PHOTOGRAPH

masonic hall

OTY OF CHARGETON

DESIGN DEVELOPMENT

PARE HAND OF THE PROPERTY OF THE PARE OF T

OTY OF CHARGETON

GENERAL NOTES

C DESIGN DEVELOPMENT

N24.2

derdoerfer and the second

masonic hall

9 19 20-9 190



HISTORIC PHOTOGRAPH





HISTORIC PHOTOGRAPH





A1 FIRST FLOOR PLAN - EXISTING























04-









## PAINT COLORS:

BODY COLOR 1: Farrow & Ball Schoolhouse White **BODY COLOR 2:** Farrow & Ball Shaded White BODY COLOR 3: Farrow & Ball Dropcloth GFRC: Farrow & Ball Downpipe WINDOW & horizontal GFRC: Graham Window Charcoal Gray









A1 SECOND FLOOR EXTERIOR WALL SECTION & WENTWORTH FACADE























The second of the second DESIGN DEVELOPMENT masonic hall 270 KIND ST. CHARLESTON, SOUTH CAROLINA. A412

A1 GATE ELEVATION

A6 WINDOW AND DOOR ELEVATIONS

1809 - 270 KING STREET DOOR SCHEDULE

A1 FIRST FLOOR FINISH SCHEDULE

Statistics SS Artis State

639

A600

KITCHEN DOOR DETAILS







LINE LINE L

D1 WINDOW JAMB, TYP.

A1 DETAIL

(30%), 10%, (330%).

DET

A3 DETAIL

D3 WINDOW JAMB - BET. WINDOWS, TYP.

DESCRIPT-

District.

- E2.0000

-





GENERAL NOTES



# Agenda Item 10:

48 Meeting Street - - TMS # 458-13-01-018

Request final approval for new construction of two and three-story education building.

Category 1 / (Charlestowne) / Height District: 3
Old and Historic District





### **Project Des