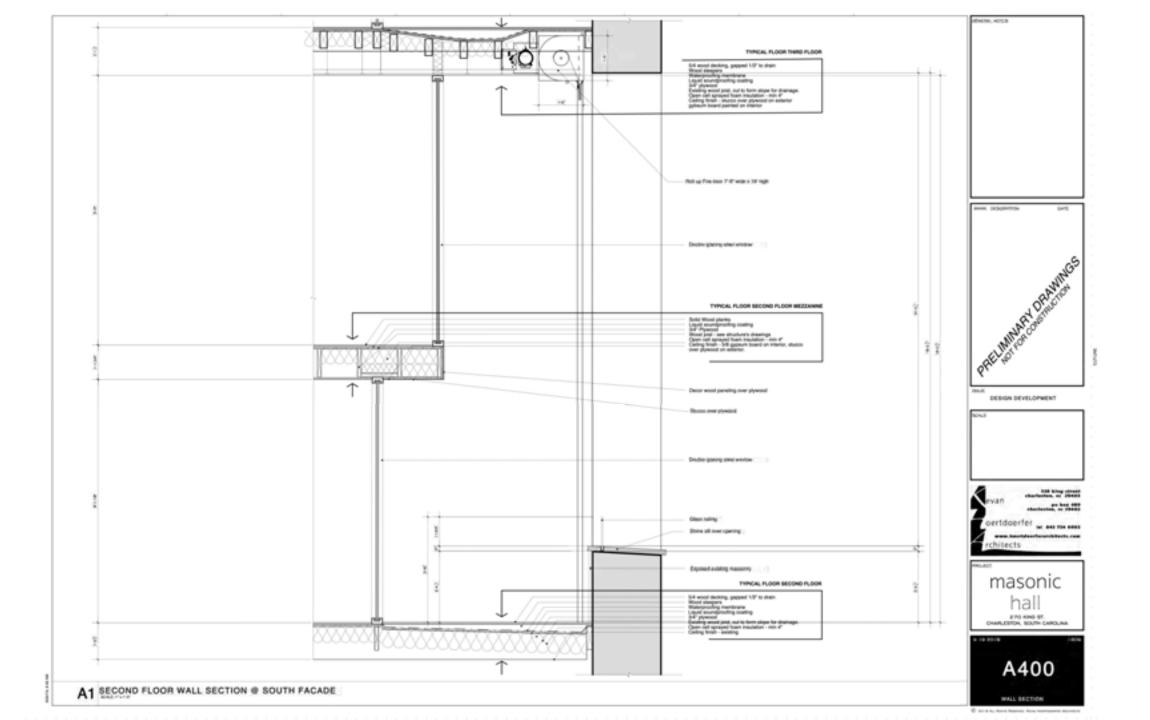

TERIOR STUCCO DETAILING







DESIGN DEVELOPMENT

Month.

oertdoerfar \_ \_ \_ \_ rchitects

masonic hall

A006

DESIGN DEVELOPMENT

masonic

270 KHO ST. CHARLESTON, SOUTH CAROLINA.



HISTORIC PHOTOGRAPH



HISTORIC PHOTOGRAPH

masonic hall

OTY OF CHARGETON

DESIGN DEVELOPMENT

PARE HAND OF THE PROPERTY OF THE PARE OF T

OTY OF CHARGETON

GENERAL NOTES

C DESIGN DEVELOPMENT

N24.2

derdoerfer and the second

masonic hall

9 19 20-9 190



HISTORIC PHOTOGRAPH





HISTORIC PHOTOGRAPH





A1 FIRST FLOOR PLAN - EXISTING























04-









## PAINT COLORS:

BODY COLOR 1: Farrow & Ball Schoolhouse White **BODY COLOR 2:** Farrow & Ball Shaded White BODY COLOR 3: Farrow & Ball Dropcloth GFRC: Farrow & Ball Downpipe WINDOW & horizontal GFRC: Graham Window Charcoal Gray









A1 SECOND FLOOR EXTERIOR WALL SECTION & WENTWORTH FACADE























The second of the second DESIGN DEVELOPMENT masonic hall 270 KIND ST. CHARLESTON, SOUTH CAROLINA. A412

A1 GATE ELEVATION

A6 WINDOW AND DOOR ELEVATIONS

1809 - 270 KING STREET DOOR SCHEDULE

A1 FIRST FLOOR FINISH SCHEDULE

Statistics SS Artis State

639

A600

KITCHEN DOOR DETAILS







LINE LINE L

D1 WINDOW JAMB, TYP.

A1 DETAIL

(30%), 10%, (330%).

DET

A3 DETAIL

D3 WINDOW JAMB - BET. WINDOWS, TYP.

DESCRIPT-

District.

- E2.0000

-





GENERAL NOTES



# Agenda Item 10:

48 Meeting Street - - TMS # 458-13-01-018

Request final approval for new construction of two and three-story education building.

Category 1 / (Charlestowne) / Height District: 3
Old and Historic District





### **Project Descrip