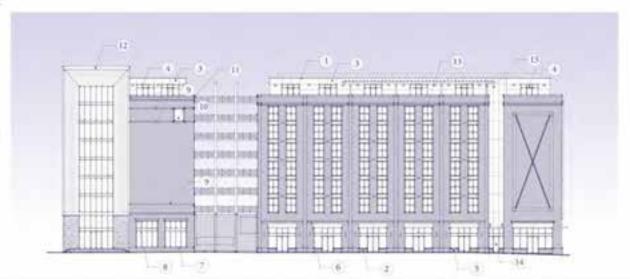

eir stiment break to collect connect pages;
- Adjusted proportions of particular level participa.
- 5. Added a property by the force.
- Audited standards counce and houseled counce for expression based for normalise scales and further accommisting basis.
- Added projecting Newdor course whose profits
   Little
- A. Added revises course to history had lared.
- W. Audied horosomal brick band slebtel
- S) Provided side of projected lovely writing surfaces.
- It, impressed male of bridge corners.
- 12 Decreased Hickory Microsoftware
- 13. Diaroped from stocking to divisionnel a process were massivery also as all solution state some.
- 14. Netwined transparency of pheet from
- Hate upper corrido contructua around fricacides scales county between two of services surround productions of correla





## NORTH ELEVATION

Romney Street

Participants Self-of East Self-

PROPOSED AMENDMEN

-

ESIGN

0

ED

>

APPRO

55 Romney Street

Rest

- Applied one story and elemental the mecoprime tool, resulting at an overall height explains of approximately 4 had.
- 2. It created the size of the most corner.
- A Subject 24" durit fortal breen with feeting attached to
- A Added 25' commit places that course in a sected order despitates.
- 5. Pleased sharily flow flow carnest switch to statute cornert position.
- S. Activities of professor that: continue.
- 2. Increased the height of technology an improper-
- 6. Added a projected brick have





## EAST ELEVATION

Hanover Street

## APPROVED DESIG

Z

AMENDMEN

PROPOSED

Beet

55 Romney Street

-

Section 1

- Agreed serio story subject to classe