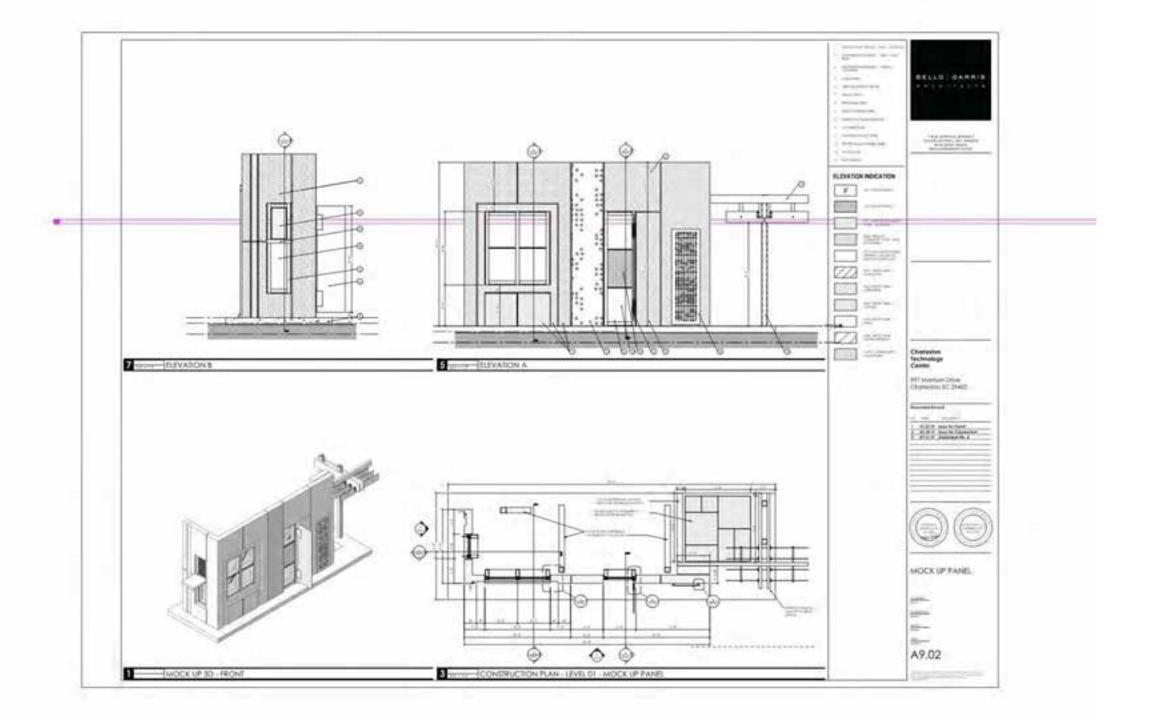

#### Agenda Item 3:

997 Morrison Drive- - TMS # 461-13-01-056

Request approval for mock-up panel for new construction of office building.

(East Central) / Height District: 8 / Historic Corridor District