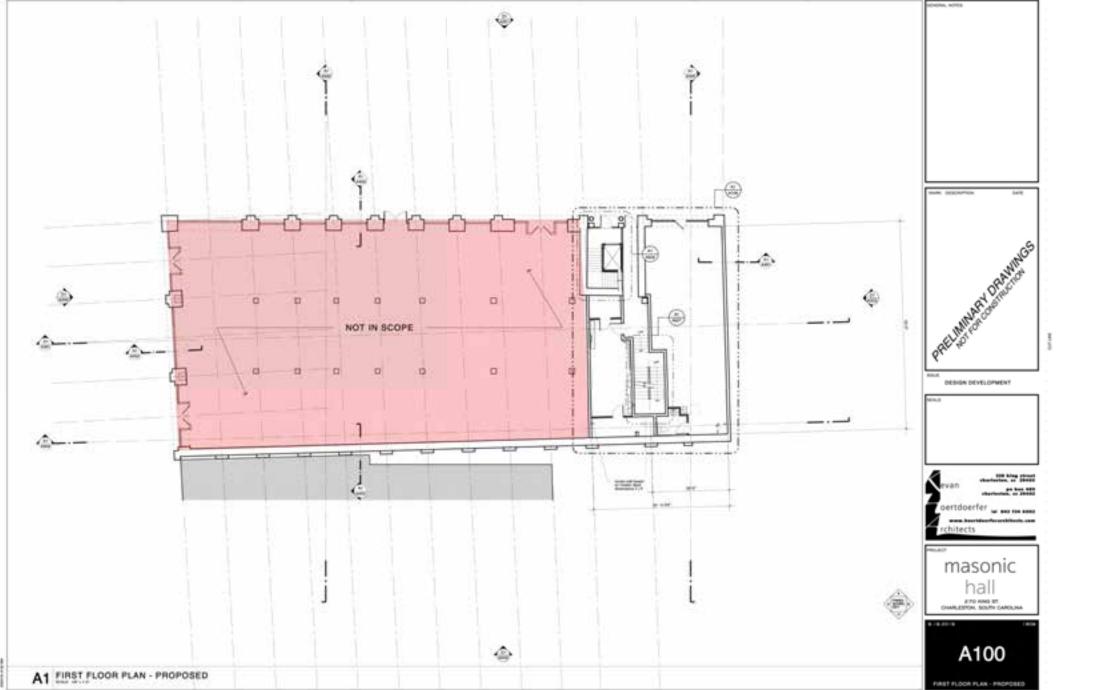

### Agenda Item 5:

850 Morrison Drive- - TMS # 459-02-00-001

Request final approval for new construction of office building.

(none) / Height District: 4-12 / Historic Corridor District