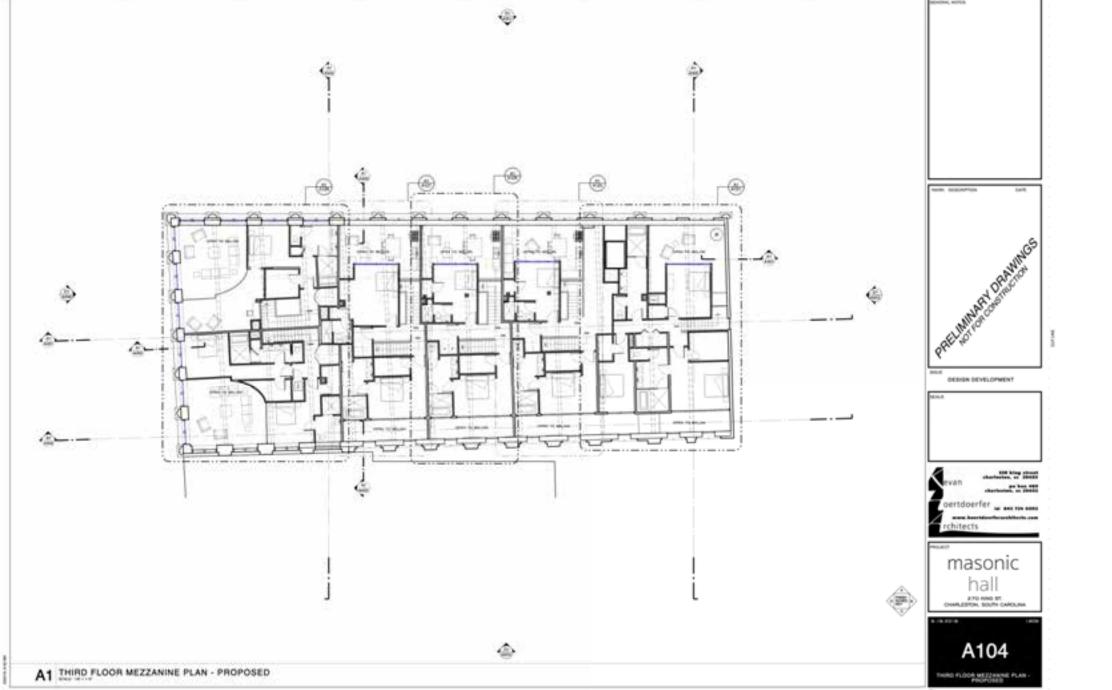

#### Agenda Item 3:

997 Morrison Drive- - TMS # 461-13-01-056

Request approval for mock-up panel for new construction of office building.

(East Central) / Height District: 8 / Historic Corridor District

#### Agenda Item 4:

4 Conroy Street- - TMS # 461-13-01-038

Request approval for mock-up panel for new construction of parking garage.

(East Central) / Height District: 8 / Historic Corridor District

### Agenda Item 5:

850 Morrison Drive- - TMS # 459-02-00-001

Request final approval for new construction of office building.

(none) / Height District: 4-12 / Historic Corridor District