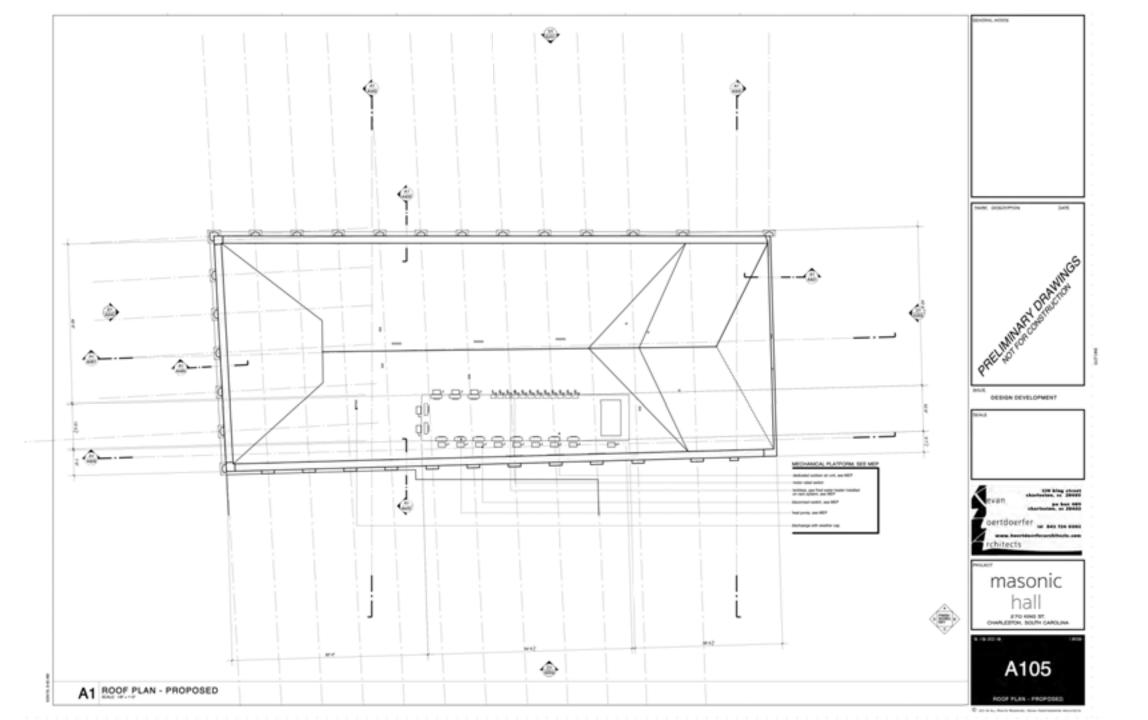

#### Agenda Item 3:

997 Morrison Drive- - TMS # 461-13-01-056

Request approval for mock-up panel for new construction of office building.

(East Central) / Height District: 8 / Historic Corridor District

#### Agenda Item 4:

4 Conroy Street- - TMS # 461-13-01-038

Request approval for mock-up panel for new construction of parking garage.

(East Central) / Height District: 8 / Historic Corridor District

### Agenda Item 5:

850 Morrison Drive- - TMS # 459-02-00-001

Request final approval for new construction of office building.

(none) / Height District: 4-12 / Historic Corridor District