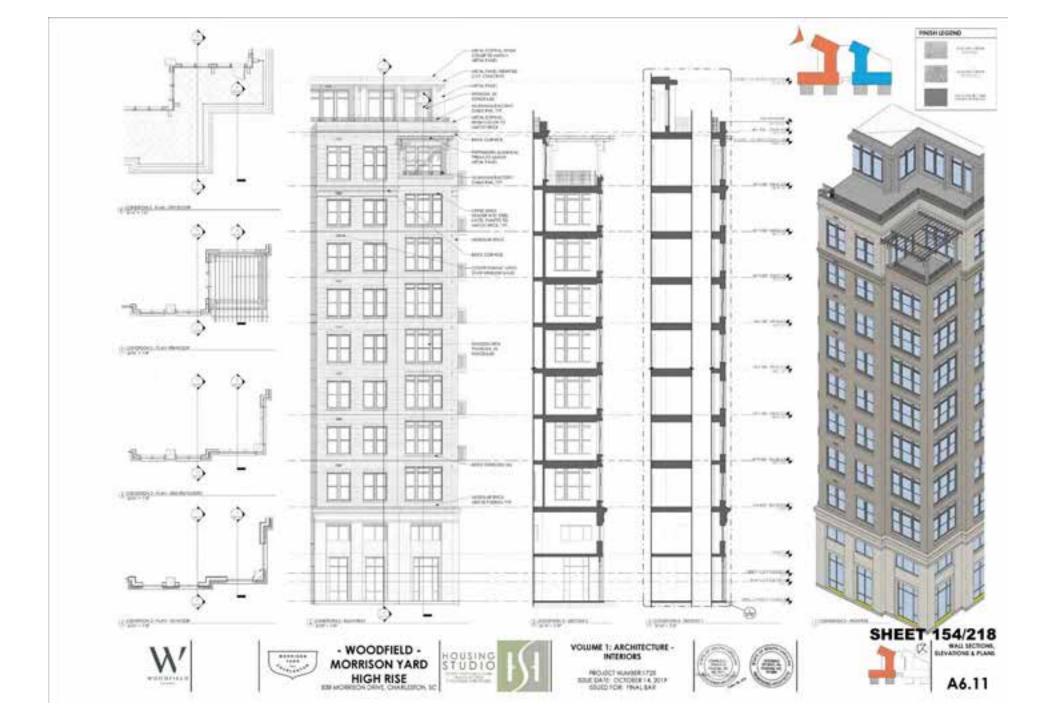

### Agenda Item 5:

850 Morrison Drive- - TMS # 459-02-00-001

Request final approval for new construction of office building.

(none) / Height District: 4-12 / Historic Corridor District