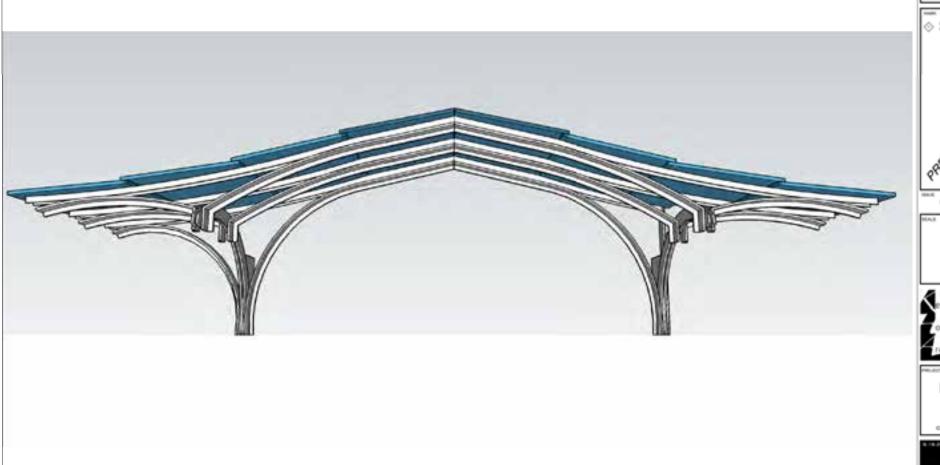

\_ \_ \_ \_ rchitects

masonic hall

A006

DESIGN DEVELOPMENT

masonic

270 KHO ST. CHARLESTON, SOUTH CAROLINA.



HISTORIC PHOTOGRAPH



HISTORIC PHOTOGRAPH

masonic hall

OTY OF CHARGETON

DESIGN DEVELOPMENT

PARE HAND OF THE PROPERTY OF THE PARE OF T

OTY OF CHARGETON

GENERAL NOTES

C DESIGN DEVELOPMENT

N24.2

derdoerfer and the second

masonic hall

9 19 20-9 190



HISTORIC PHOTOGRAPH





HISTORIC PHOTOGRAPH





A1 FIRST FLOOR PLAN - EXISTING























04-









## PAINT COLORS:

BODY COLOR 1: Farrow & Ball Schoolhouse White **BODY COLOR 2:** Farrow & Ball Shaded White BODY COLOR 3: Farrow & Ball Dropcloth GFRC: Farrow & Ball Downpipe WINDOW & horizontal GFRC: Graham Window Charcoal Gray









A1 SECOND FLOOR EXTERIOR WALL SECTION & WENTWORTH FACADE























The second of the second DESIGN DEVELOPMENT masonic hall 270 KIND ST. CHARLESTON, SOUTH CAROLINA. A412

A1 GATE ELEVATION

A6 WINDOW AND DOOR ELEVATIONS

1809 - 270 KING STREET DOOR SCHEDULE

A1 FIRST FLOOR FINISH SCHEDULE

Statistics SS Artis State

639

A600

KITCHEN DOOR DETAILS







LINE LINE L

D1 WINDOW JAMB, TYP.

A1 DETAIL

(30%), 10%, (330%).

DET

A3 DETAIL

D3 WINDOW JAMB - BET. WINDOWS, TYP.

DESCRIPT-

District.

- E2.0000

-





GENERAL NOTES



# Agenda Item 10:

48 Meeting Street - - TMS # 458-13-01-018

Request final approval for new construction of two and three-story education building.

Category 1 / (Charlestowne) / Height District: 3
Old and Historic District





### **Project Description:**

This proposal requests Final approval for a new two and three