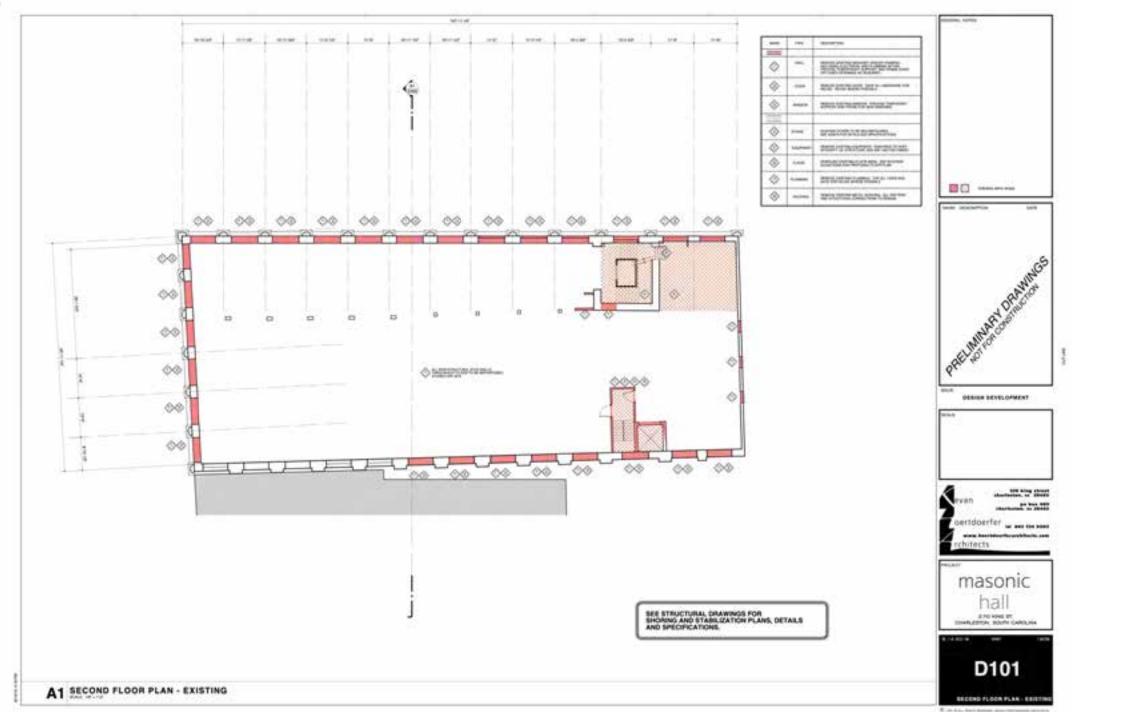

ST FACADE AT WENTWORTH STREET



BIRDSEYE VIEW OF SOUTH FACADE



C3 EXISTING CONDITIONS





| 4 | _ | 100 |
|---|---|-----|
|   |   |     |
|   |   |     |



DESIGN DEVELOPMENT

masonic hall

270 KIND ST. DWALESTON, SOUTH CHROLING.













CURRENT PHOTOGRAPH OF EXTERIOR STUCCO DETAILING







DESIGN DEVELOPMENT

Month.

oertdoerfar \_ \_ \_ \_ rchitects

masonic hall

A006

DESIGN DEVELOPMENT

masonic

270 KHO ST. CHARLESTON, SOUTH CAROLINA.



HISTORIC PHOTOGRAPH



HISTORIC PHOTOGRAPH

masonic hall

OTY OF CHARGETON

DESIGN DEVELOPMENT

PARE HAND OF THE PROPERTY OF THE PARE OF T

OTY OF CHARGETON

GENERAL NOTES

C DESIGN DEVELOPMENT

N24.2

derdoerfer and the second

masonic hall

9 19 20-9 190



HISTORIC PHOTOGRAPH





HISTORIC PHOTOGRAPH





A1 FIRST FLOOR PLAN - EXISTING























04-









## PAINT COLORS:

BODY COLOR 1: Farrow & Ball Schoolhouse White **BODY COLOR 2:** Farrow & Ball Shaded White BODY COLOR 3: Farrow & Ball Dropcloth GFRC: Farrow & Ball Downpipe WINDOW & horizontal GFRC: Graham Window Charcoal Gray









A1 SECOND FLOOR EXTERIOR WALL SECTION & WENTWORTH FACADE























The second of the second DESIGN DEVELOPMENT masonic hall 270 KIND ST. CHARLESTON, SOUTH CAROLINA. A412

A1 GATE ELEVATION

A6 WINDOW AND DOOR ELEVATIONS

1809 - 270 KING STREET DOOR SCHEDULE

A1 FIRST FLOOR FINISH SCHEDULE

Statistics SS Artis State

639

A600

KITCHEN DOOR DETAILS







LINE LINE L

D1 WINDOW JAMB, TYP.

A1 DETAIL

(30%), 10%, (330%).

DET

A3 DETAIL

D3 WINDOW JAMB - BET. WINDOWS, TYP.

DESCRIPT-

District.

- E2.0000

-