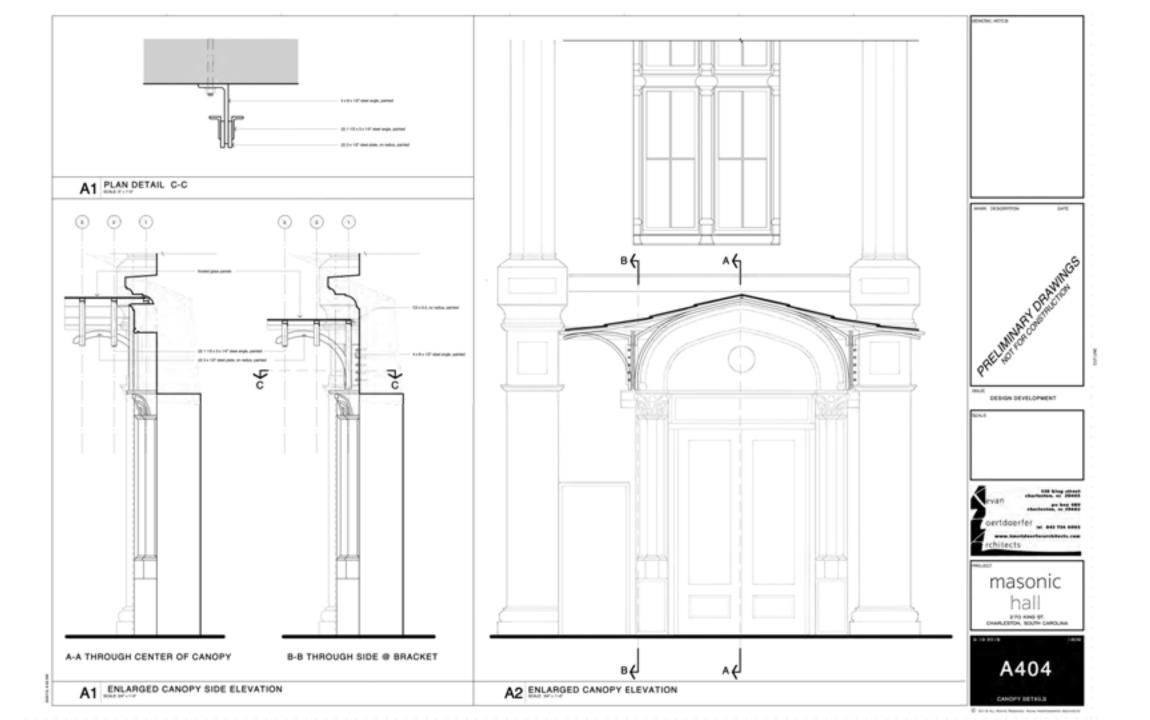

ar \_ \_ \_ \_ rchitects

masonic hall

A006

DESIGN DEVELOPMENT

masonic

270 KHO ST. CHARLESTON, SOUTH CAROLINA.



HISTORIC PHOTOGRAPH



HISTORIC PHOTOGRAPH

masonic hall

OTY OF CHARGETON

DESIGN DEVELOPMENT

PARE HAND OF THE PROPERTY OF THE PARE OF T

OTY OF CHARGETON

GENERAL NOTES

C DESIGN DEVELOPMENT

N24.2

derdoerfer and the second

masonic hall

9 19 20-9 190



HISTORIC PHOTOGRAPH





HISTORIC PHOTOGRAPH





A1 FIRST FLOOR PLAN - EXISTING























04-









## PAINT COLORS:

BODY COLOR 1: Farrow & Ball Schoolhouse White **BODY COLOR 2:** Farrow & Ball Shaded White BODY COLOR 3: Farrow & Ball Dropcloth GFRC: Farrow & Ball Downpipe WINDOW & horizontal GFRC: Graham Window Charcoal Gray









A1 SECOND FLOOR EXTERIOR WALL SECTION & WENTWORTH FACADE























The second of the second DESIGN DEVELOPMENT masonic hall 270 KIND ST. CHARLESTON, SOUTH CAROLINA. A412

A1 GATE ELEVATION

A6 WINDOW AND DOOR ELEVATIONS

1809 - 270 KING STREET DOOR SCHEDULE

A1 FIRST FLOOR FINISH SCHEDULE

Statistics SS Artis State

639

A600

KITCHEN DOOR DETAILS







LINE LINE L

D1 WINDOW JAMB, TYP.

A1 DETAIL

(30%), 10%, (330%).

DET

A3 DETAIL

D3 WINDOW JAMB - BET. WINDOWS, TYP.

DESCRIPT-

District.

- E2.0000

-





GENERAL NOTES



# Agenda Item 10:

48 Meeting Street - - TMS # 458-13-01-018

Request final approval for new construction of two and three-story education building.

Category 1 / (Charlestowne) / Height District: 3
Old and Historic District





### **Project Description:**

This proposal requests Final approval for a new two and thr