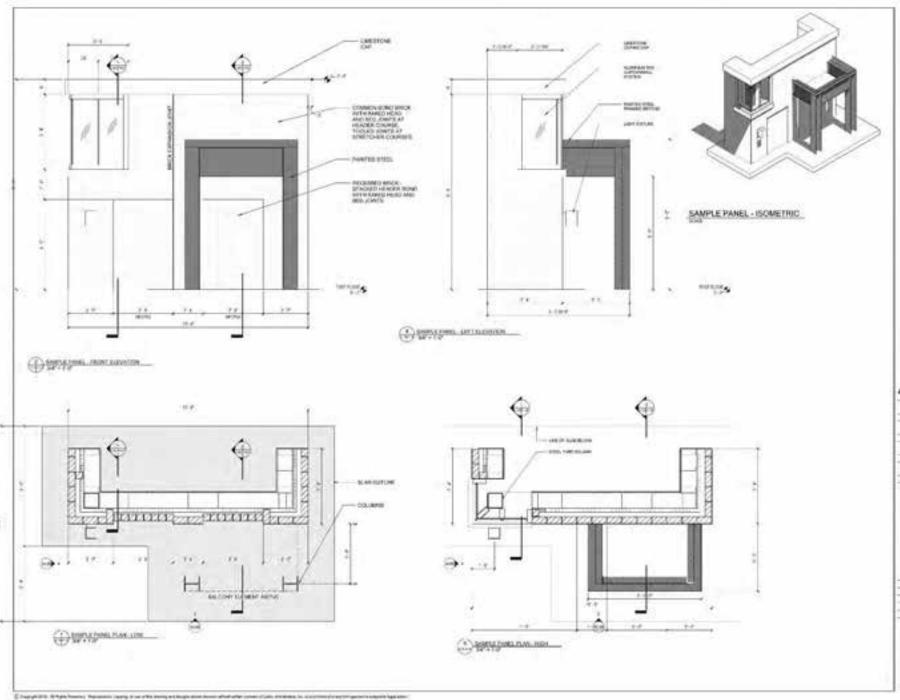

#### Agenda Item 3:

997 Morrison Drive- - TMS # 461-13-01-056

Request approval for mock-up panel for new construction of office building.

(East Central) / Height District: 8 / Historic Corridor District