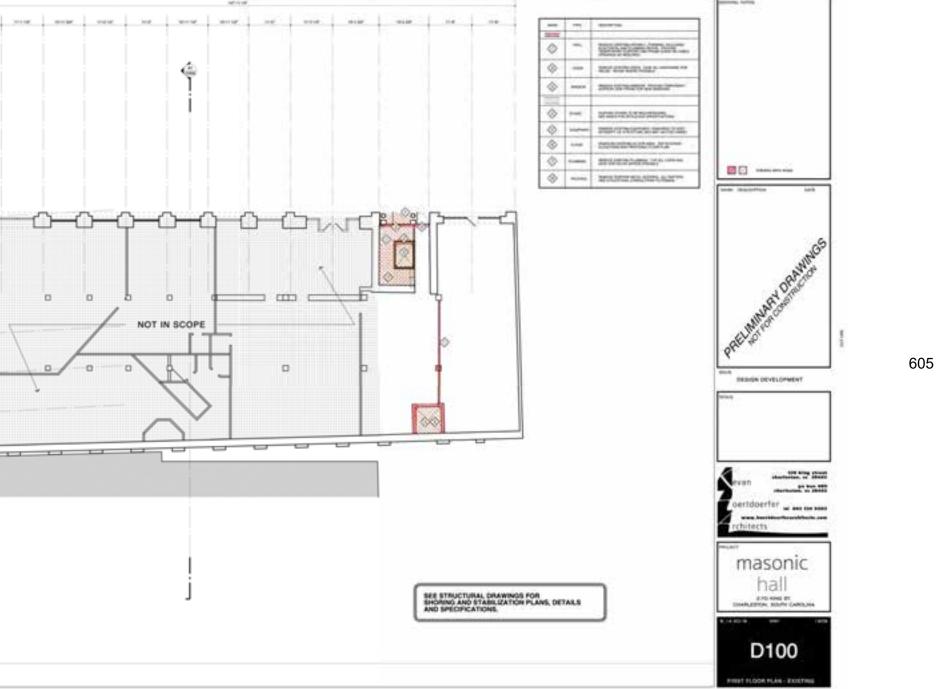

, SOUTH SAFELINA

\_\_\_\_





EAST FACADE AT WENTWORTH STREET



BIRDSEYE VIEW OF SOUTH FACADE



C3 EXISTING CONDITIONS





| 4 | _ | 100 |
|---|---|-----|
|   |   |     |
|   |   |     |



DESIGN DEVELOPMENT

masonic hall

270 KIND ST. DWALESTON, SOUTH CHROLING.













CURRENT PHOTOGRAPH OF EXTERIOR STUCCO DETAILING







DESIGN DEVELOPMENT

Month.

oertdoerfar \_ \_ \_ \_ rchitects

masonic hall

A006

DESIGN DEVELOPMENT

masonic

270 KHO ST. CHARLESTON, SOUTH CAROLINA.



HISTORIC PHOTOGRAPH



HISTORIC PHOTOGRAPH

masonic hall

OTY OF CHARGETON

DESIGN DEVELOPMENT

PARE HAND OF THE PROPERTY OF THE PARE OF T

OTY OF CHARGETON

GENERAL NOTES

C DESIGN DEVELOPMENT

N24.2

derdoerfer and the second

masonic hall

9 19 20-9 190



HISTORIC PHOTOGRAPH





HISTORIC PHOTOGRAPH





A1 FIRST FLOOR PLAN - EXISTING























04-









## PAINT COLORS:

BODY COLOR 1: Farrow & Ball Schoolhouse White **BODY COLOR 2:** Farrow & Ball Shaded White BODY COLOR 3: Farrow & Ball Dropcloth GFRC: Farrow & Ball Downpipe WINDOW & horizontal GFRC: Graham Window Charcoal Gray









A1 SECOND FLOOR EXTERIOR WALL SECTION & WENTWORTH FACADE























The second of the second DESIGN DEVELOPMENT masonic hall 270 KIND ST. CHARLESTON, SOUTH CAROLINA. A412

A1 GATE ELEVATION

A6 WINDOW AND DOOR ELEVATIONS

1809 - 270 KING STREET DOOR SCHEDULE

A1 FIRST FLOOR FINISH SCHEDULE

Statistics SS Artis State

639

A600

KITCHEN DOOR DETAILS







LINE LINE L

D1 WINDOW JAMB, TYP.

A1 DETAIL

(30%), 10%, (330%).

DET

A3 DETAIL

D3 WINDOW JAMB - BET. WINDOWS, TYP.

DE