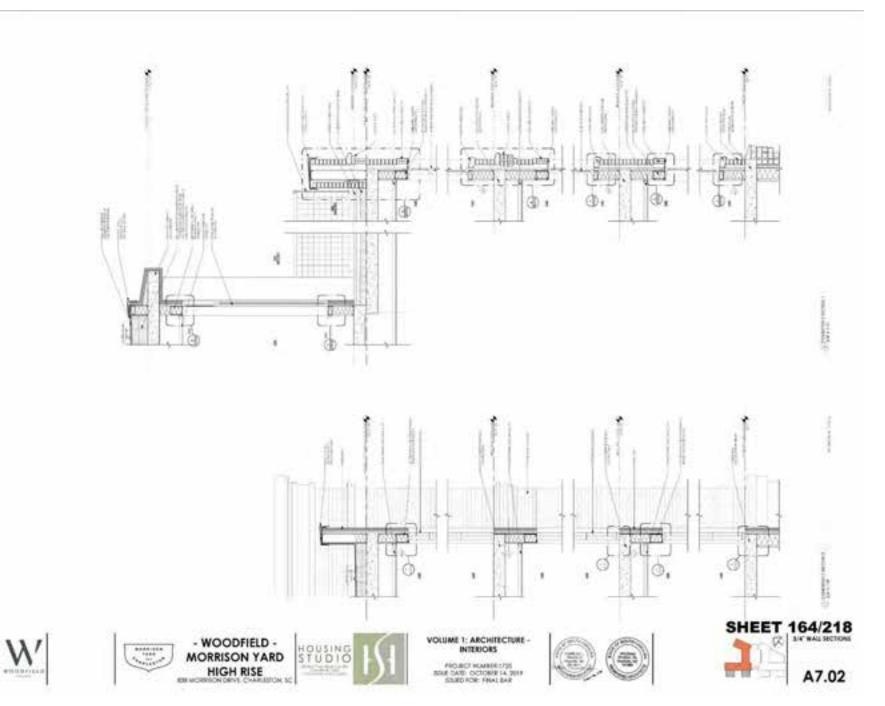

ERIORS

PROJECT HOWEVE 1755 SOUR DATE OCTOR/ET A WITH SOURD FOR: FRIAL BAR





SHEET 152/218 EMLANGED CENTRAL COURTY ARD BLEVATIONS A5.09























VOLUME 1: ARCHITECTURE -INTERIORS

PROJECT HAMBERS TOS SINE DATE: OCTOBER 14, 3019 SOUD TOR: FRALBAR



















- WOODFIELD -MORRISON YARD HIGH RISE 828 MORROON OWNE, CHARLESTON, SC



**VOLUME 1: ARCHITECTURE -**INTERIORS

AROUGH HUMBERTZE BINE DATE: OCTOBER 14, 3019 STUDTOR: HNALBAR





SHEET 156/218
WALL SECTIONS, SLEVATIONS & PLANS A6.13























AROUGH NUMBER 1725 BINE DATE: OCTOBER 14, 3019 SOUD FOR 1944, BAR





SHEET 158/218
WALL SECTIONS, SURVATIONS & PLANS A6.15











WILLIAM



HIGH RISE SIM MORRISON OWNELSTON, SC



PROJECT WANTERSTEE STATE OCTOBER 14, 2017 STATE THAT SHARE







A6.19















PAGEST HOMBIE:735 BOURDAND OCTOR/F (4, 5)19 SOURD FOR: FRALBAR

















VOLUME 1: ARCHITECTURE -INTERIORS

AROBOT HUMBIET/SS STAR DATE OCTOR/ETA 2019 STARD FOR: FRIALBAR





SHEET 167/218

A7.05





| RANGE SCHOOL |          |         |              |         |