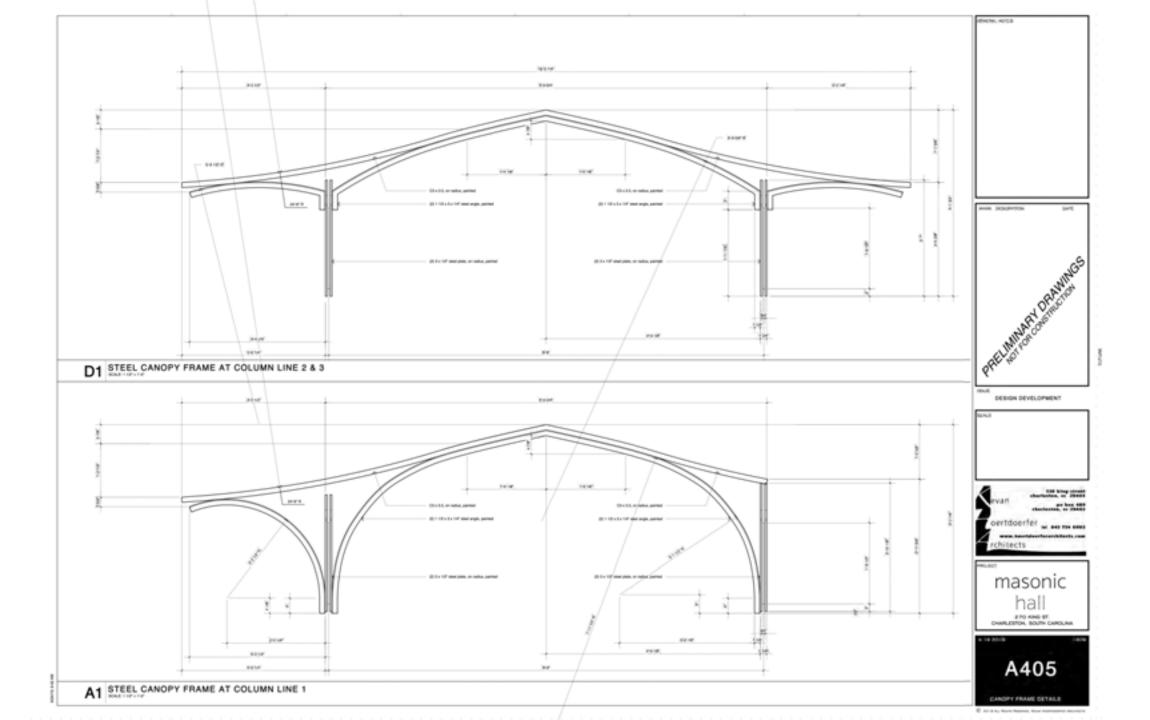

_ \_ \_ \_ rchitects

masonic hall

A006

DESIGN DEVELOPMENT

masonic

270 KHO ST. CHARLESTON, SOUTH CAROLINA.



HISTORIC PHOTOGRAPH



HISTORIC PHOTOGRAPH

masonic hall

OTY OF CHARGETON

DESIGN DEVELOPMENT

PARE HAND OF THE PROPERTY OF THE PARE OF T

OTY OF CHARGETON

GENERAL NOTES

C DESIGN DEVELOPMENT

N24.2

derdoerfer and the second

masonic hall

9 19 20-9 190



HISTORIC PHOTOGRAPH





HISTORIC PHOTOGRAPH





A1 FIRST FLOOR PLAN - EXISTING























04-









## PAINT COLORS:

BODY COLOR 1: Farrow & Ball Schoolhouse White **BODY COLOR 2:** Farrow & Ball Shaded White BODY COLOR 3: Farrow & Ball Dropcloth GFRC: Farrow & Ball Downpipe WINDOW & horizontal GFRC: Graham Window Charcoal Gray









A1 SECOND FLOOR EXTERIOR WALL SECTION & WENTWORTH FACADE























The second of the second DESIGN DEVELOPMENT masonic hall 270 KIND ST. CHARLESTON, SOUTH CAROLINA. A412

A1 GATE ELEVATION

A6 WINDOW AND DOOR ELEVATIONS

1809 - 270 KING STREET DOOR SCHEDULE

A1 FIRST FLOOR FINISH SCHEDULE

Statistics SS Artis State

639

A600

KITCHEN DOOR DETAILS







LINE LINE L

D1 WINDOW JAMB, TYP.

A1 DETAIL

(30%), 10%, (330%).

DET

A3 DETAIL

D3 WINDOW JAMB - BET. WINDOWS, TYP.

DESCRIPT-

District.

- E2.0000

-





GENERAL NOTES



# Agenda Item 10:

48 Meeting Street - - TMS # 458-13-01-018

Request final approval for new construction of two and three-story education building.

Category 1 / (Charlestowne) / Height District: 3
Old and Historic District





### **Project Description:**

This proposal requests Final approval for a new two and three s