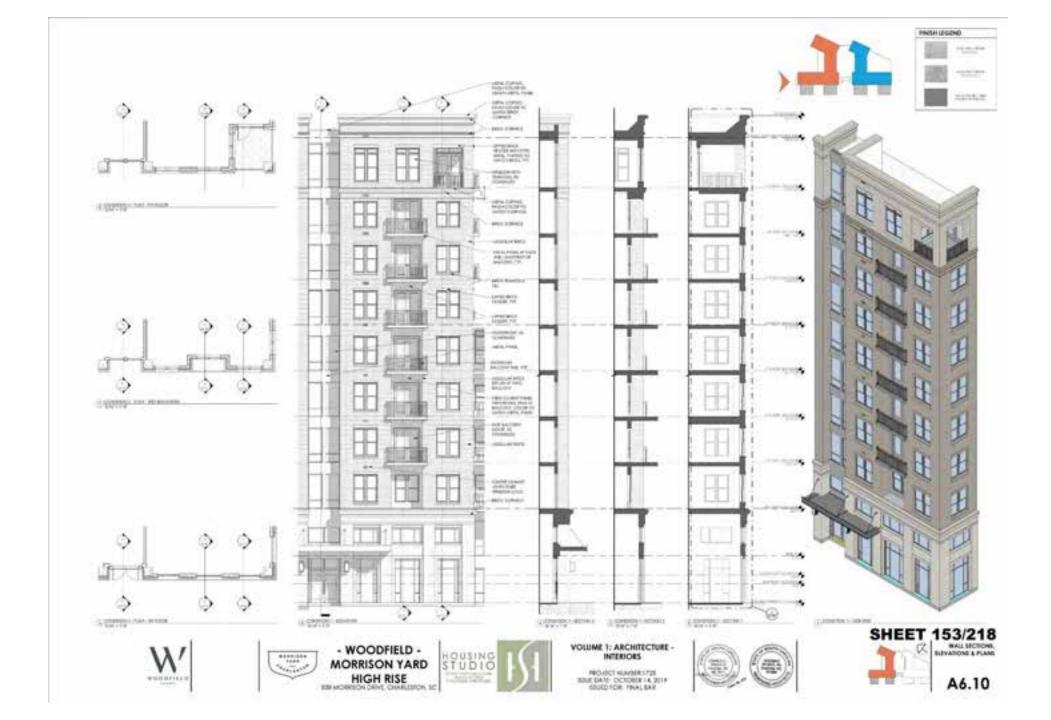

### Agenda Item 5:

850 Morrison Drive- - TMS # 459-02-00-001

Request final approval for new construction of office building.

(none) / Height District: 4-12 / Historic Corridor District