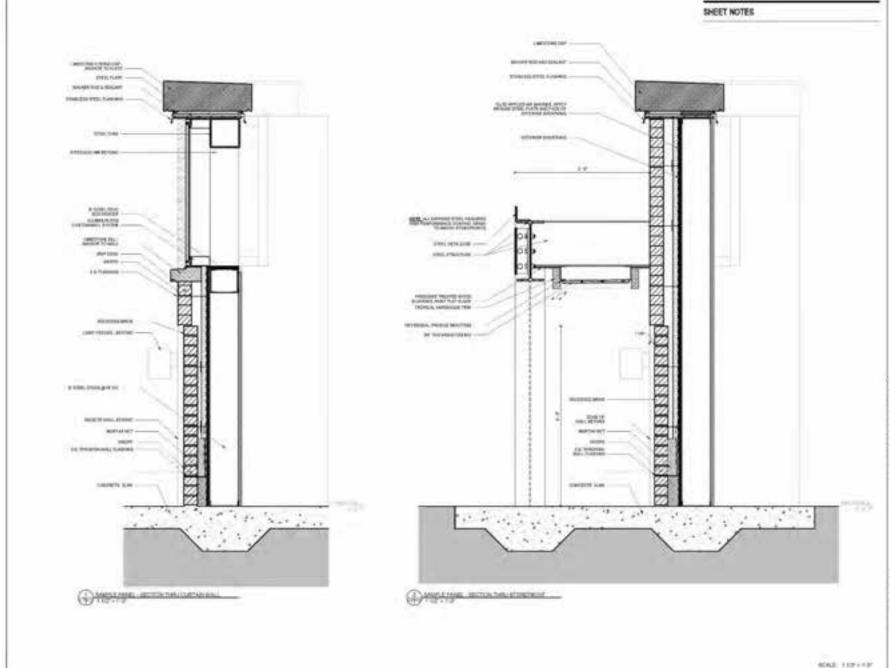

#### Agenda Item 3:

997 Morrison Drive- - TMS # 461-13-01-056

Request approval for mock-up panel for new construction of office building.

(East Central) / Height District: 8 / Historic Corridor District