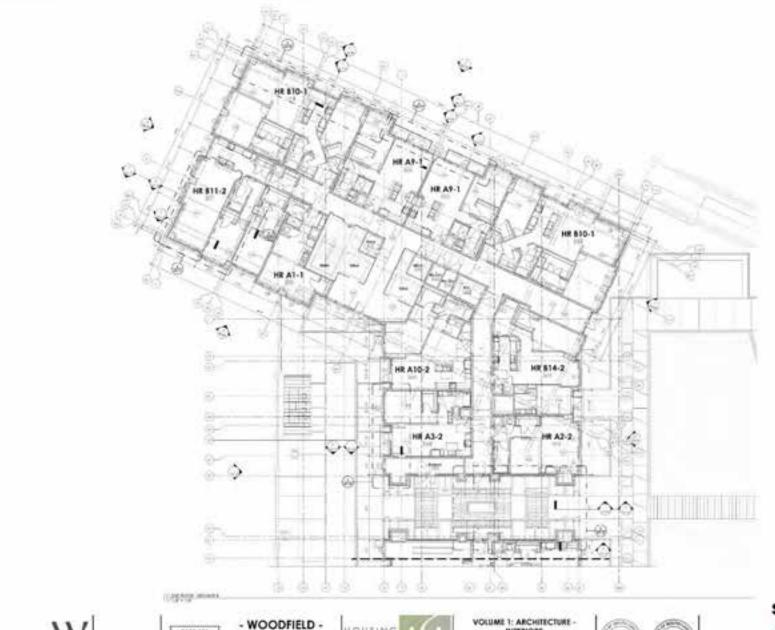

RISE BBR WORKSON DRIVE CHARLESTON, SC.





AROJECT NOVERELIZE SOUR DATE OCTORIE 14, 2019 SSUED FOR: FINAL BAR





STH FLOOR -STIGMENT A A4.A05









VOLUME 1: ARCHITECTURE -INTERIORS

FROJECT HOMBIET/SS SOLE DATE OCTOBER 14, 2019 SSUED FOR: FRIAL BAR





ATH FLOOR -DEGMENT A A4.A06



wellsoner.

- WOODFIELD -MORRISON YARD HIGH RISE



0



AROUGH HOMBIE 1/25 SOME DATE: OCTOBER 14, 2019 SSUED FOR: FRIAL BAR





SEGMENT A A4.A07



0



TAKENS MINELS









AROUGH HOMBIE:1755 SOLE DATE: OCTOBER 14, 2019 SSUED FOR: FHALBAR





SHEET 131/218 MINITIOUS. SEGMENT A A4.A08



0













ARCJECT HUMBERTISS SOUR DATE OCTORIE IA 2019 SOURD FOR: FRIALBAR





SHEET 132/218 TEGMENT A A4.A09



CASTA MINE









0



PROJECT HOMBIE:1755 SOJE DATE OCTOREF IA 2019 SOJED FOR FRIALBAR













VOLUME 1: ARCHITECTURE -INTERIORS

AROUGH HUMBRET/SS BOURD AND OCTORIFF IA 2019 SOURD FOR: FRIAL BAR





SHEET 134/218 A4.B02









VOLUME 1: ARCHITECTURE -INTERIORS

ANOLECT HOMBIE 1725 BOM DATE: OCTORIET A 2019 SOMD FOR: FINAL BAR

















ANOLICY HOMBIE: 725 BOLE DATE: OCTOR/ETA 2019 SOUID FOR: FINAL BAR

















PACKET HOMBIE 1725 BOM DATE: OCTOBER 14, 2019 SOME FOR: FRALBAR

















PAGECT HOMBIE:735 BOM DATE: OCTOMETA 2019 SOMD FOR: FRALBAR

















ARCHIC HOMBIE 1725 SOUR DATE: OCTORIETA 2019 SOURD FOR: FINAL BAR

















AROUGH WOMBHELTES SOUR DATE: OCTOBER 14, 3019 SOURD FOR: FRALBAR















VOLUME 1: ARCHITECTURE -INTERIORS

> ANOLECT HOMBIE:1755 BOM DATE: OCTOBRY 14, 3019 SOMD FOR: FRALBAR













VOLUME 1: ARCHITEC