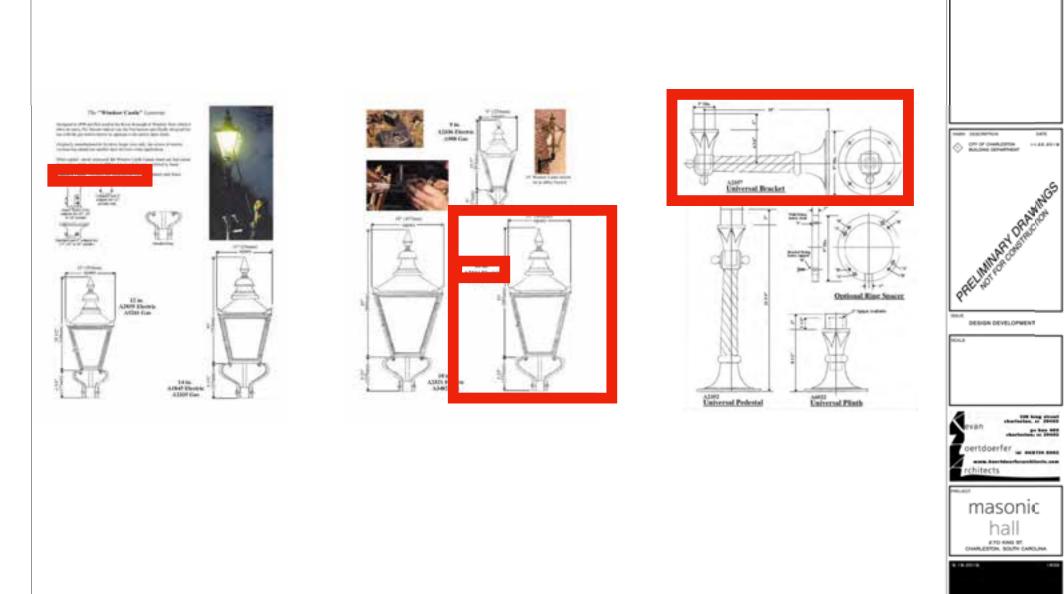

04-









## PAINT COLORS:

BODY COLOR 1: Farrow & Ball Schoolhouse White **BODY COLOR 2:** Farrow & Ball Shaded White BODY COLOR 3: Farrow & Ball Dropcloth GFRC: Farrow & Ball Downpipe WINDOW & horizontal GFRC: Graham Window Charcoal Gray









A1 SECOND FLOOR EXTERIOR WALL SECTION & WENTWORTH FACADE























The second of the second DESIGN DEVELOPMENT masonic hall 270 KIND ST. CHARLESTON, SOUTH CAROLINA. A412

A1 GATE ELEVATION

A6 WINDOW AND DOOR ELEVATIONS

1809 - 270 KING STREET DOOR SCHEDULE

A1 FIRST FLOOR FINISH SCHEDULE

Statistics SS Artis State

639

A600

KITCHEN DOOR DETAILS







LINE LINE L

D1 WINDOW JAMB, TYP.

A1 DETAIL

(30%), 10%, (330%).

DET

A3 DETAIL

D3 WINDOW JAMB - BET. WINDOWS, TYP.

DESCRIPT-

District.

- E2.0000

-





GENERAL NOTES



# Agenda Item 10:

48 Meeting Street - - TMS # 458-13-01-018

Request final approval for new construction of two and three-story education building.

Category 1 / (Charlestowne) / Height District: 3
Old and Historic District





### **Project Description:**

This proposal requests Final approval for a new two and three story structure on the campus of First Baptist Church and First Baptist School of Charleston located at 48 Meeting Street. The proposed structure will replace an existing building located approximately mid-block between Meeting and Church street. The building will include offices, classrooms, and a Fellowship Hall with a commercial kitchen, all of which will be shared by the Church and School. The proposed design is brick veneer over metal studs and a structural steel fra