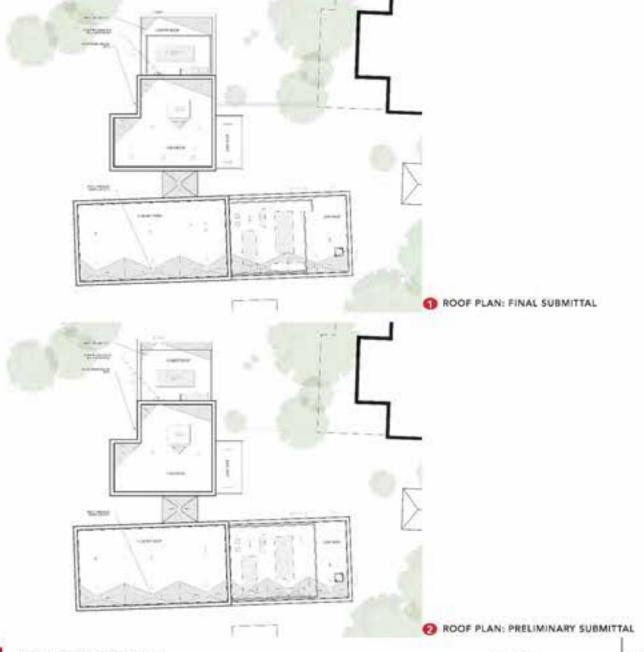

### Agenda Item 5:

850 Morrison Drive- - TMS # 459-02-00-001

Request final approval for new construction of office building.

(none) / Height District: 4-12 / Historic Corridor District