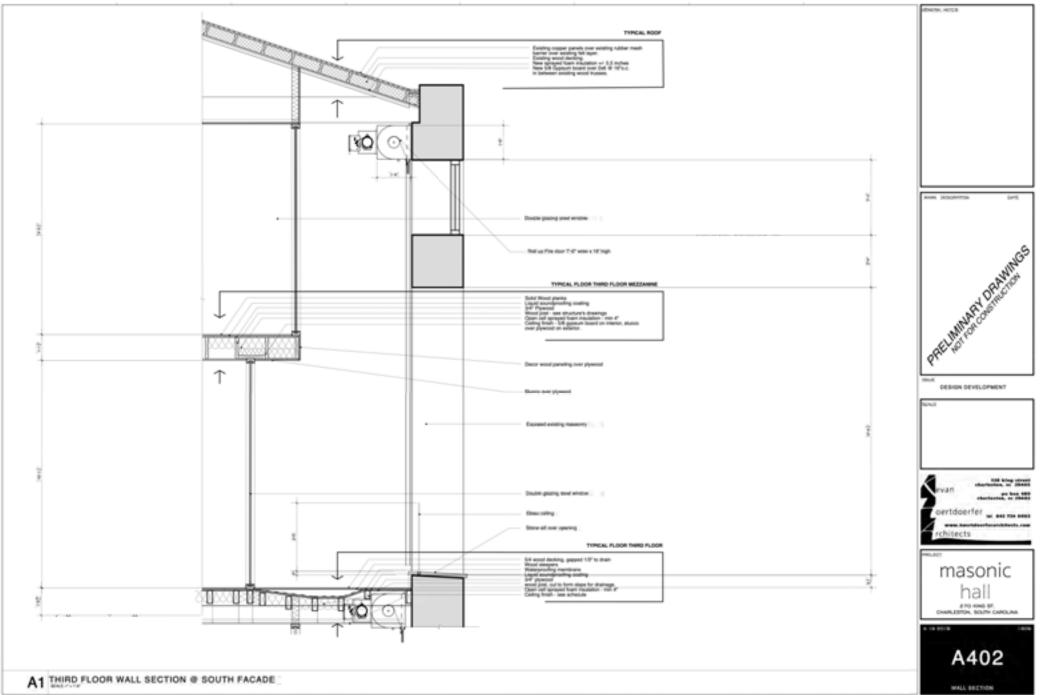

tdoerfar \_ \_ \_ \_ rchitects

masonic hall

A006

DESIGN DEVELOPMENT

masonic

270 KHO ST. CHARLESTON, SOUTH CAROLINA.



HISTORIC PHOTOGRAPH



HISTORIC PHOTOGRAPH

masonic hall

OTY OF CHARGETON

DESIGN DEVELOPMENT

PARE HAND OF THE PROPERTY OF THE PARE OF T

OTY OF CHARGETON

GENERAL NOTES

C DESIGN DEVELOPMENT

N24.2

derdoerfer and the second

masonic hall

9 19 20-9 190



HISTORIC PHOTOGRAPH





HISTORIC PHOTOGRAPH





A1 FIRST FLOOR PLAN - EXISTING























04-









## PAINT COLORS:

BODY COLOR 1: Farrow & Ball Schoolhouse White **BODY COLOR 2:** Farrow & Ball Shaded White BODY COLOR 3: Farrow & Ball Dropcloth GFRC: Farrow & Ball Downpipe WINDOW & horizontal GFRC: Graham Window Charcoal Gray









A1 SECOND FLOOR EXTERIOR WALL SECTION & WENTWORTH FACADE























The second of the second DESIGN DEVELOPMENT masonic hall 270 KIND ST. CHARLESTON, SOUTH CAROLINA. A412

A1 GATE ELEVATION

A6 WINDOW AND DOOR ELEVATIONS

1809 - 270 KING STREET DOOR SCHEDULE

A1 FIRST FLOOR FINISH SCHEDULE

Statistics SS Artis State

639

A600

KITCHEN DOOR DETAILS







LINE LINE L

D1 WINDOW JAMB, TYP.

A1 DETAIL

(30%), 10%, (330%).

DET

A3 DETAIL

D3 WINDOW JAMB - BET. WINDOWS, TYP.

DESCRIPT-

District.

- E2.0000

-





GENERAL NOTES



# Agenda Item 10:

48 Meeting Street - - TMS # 458-13-01-018

Request final approval for new construction of two and three-story education building.

Category 1 / (Charlestowne) / Height District: 3
Old and Historic District





### **Project Description:**

This proposal requests Final approval for a new two a