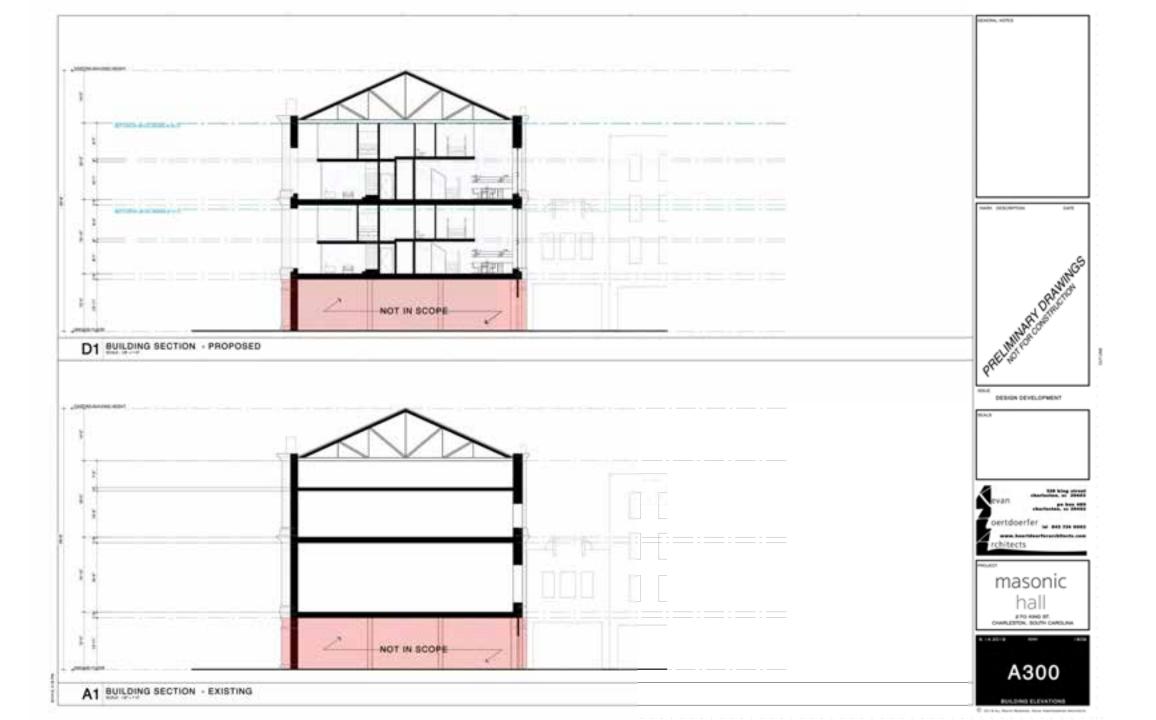

OF EXTERIOR STUCCO DETAILING







DESIGN DEVELOPMENT

Month.

oertdoerfar \_ \_ \_ \_ rchitects

masonic hall

A006

DESIGN DEVELOPMENT

masonic

270 KHO ST. CHARLESTON, SOUTH CAROLINA.



HISTORIC PHOTOGRAPH



HISTORIC PHOTOGRAPH

masonic hall

OTY OF CHARGETON

DESIGN DEVELOPMENT

PARE HAND OF THE PROPERTY OF THE PARE OF T

OTY OF CHARGETON

GENERAL NOTES

C DESIGN DEVELOPMENT

N24.2

derdoerfer and the second

masonic hall

9 19 20-9 190



HISTORIC PHOTOGRAPH





HISTORIC PHOTOGRAPH





A1 FIRST FLOOR PLAN - EXISTING























04-









## PAINT COLORS:

BODY COLOR 1: Farrow & Ball Schoolhouse White **BODY COLOR 2:** Farrow & Ball Shaded White BODY COLOR 3: Farrow & Ball Dropcloth GFRC: Farrow & Ball Downpipe WINDOW & horizontal GFRC: Graham Window Charcoal Gray









A1 SECOND FLOOR EXTERIOR WALL SECTION & WENTWORTH FACADE























The second of the second DESIGN DEVELOPMENT masonic hall 270 KIND ST. CHARLESTON, SOUTH CAROLINA. A412

A1 GATE ELEVATION

A6 WINDOW AND DOOR ELEVATIONS

1809 - 270 KING STREET DOOR SCHEDULE

A1 FIRST FLOOR FINISH SCHEDULE

Statistics SS Artis State

639

A600

KITCHEN DOOR DETAILS







LINE LINE L

D1 WINDOW JAMB, TYP.

A1 DETAIL

(30%), 10%, (330%).

DET

A3 DETAIL

D3 WINDOW JAMB - BET. WINDOWS, TYP.

DESCRIPT-

District.

- E2.0000

-





GENERAL NOTES



# Agenda Item 10:

48 Meeting Street - - TMS # 458-13-01-018

Request final approval for new construction of two and three-story education building.

Category 1 / (Charlestowne) / Height District: 3
Old and Historic District





### **Project D