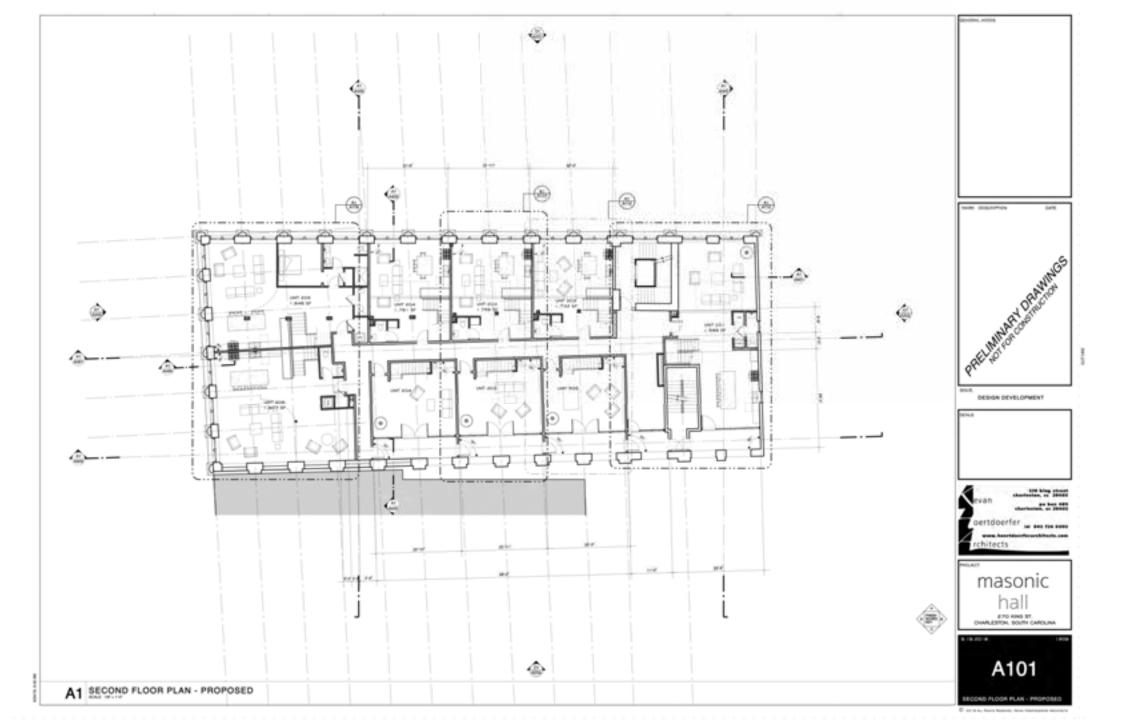

### Agenda Item 5:

850 Morrison Drive- - TMS # 459-02-00-001

Request final approval for new construction of office building.

(none) / Height District: 4-12 / Historic Corridor District