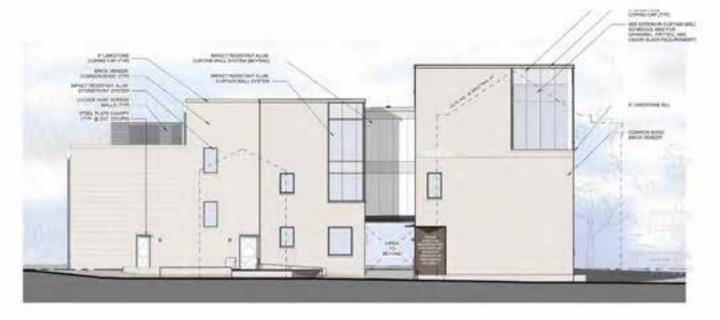

SSEE)

48 90011902-01 182 ACRES (M.351 142 M)

AC-17

ARGEST STREET

EVALUATE SA

SECTIONS.

I Meesun

If Minmure

T Minimum

15 Memory

liollio







FIRST FLOOR PLAN: FINAL SUBMITTAL



FIRST FLOOR PLAN: PRELIMINARY SUBMITTAL



































O CHURCH STREET ELEVATION: PRELIMINARY APPLICATION



(S) CHURCH STREET ELEVATION: EXISTING







MEETING STREET ELEVATION: FINAL APPLICATION



MEETING STREET ELEVATION: PRELIMINARY APPLICATION



**10** MEETING STREET ELEVATION: EXISTING





WATER STREET ELEVATION: FINAL APPLICATION



WATER STREET ELEVATION: PRELIMINARY APPLICATION



**(3)** WATER STREET ELEVATION: EXISTING







LIMESTONE BANDS & WINDOW SILLS



SSG ALUMINUM CURTAIN WALL & ALUMINUM STOREFRONT



BRICK VENEER (COMMON BOND)



WOOD SOFFIT ACCENTS















liollio



MEST BUILDING ELEVATION







SOUTH BUILDING ELEVATION: FINAL APPLICATION



2 SOUTH BUILDING ELEVATION: PRELIMINARY APPLICATION







SOUTH BUILDING ELEVATION









1 EAST BUILDING ELEVATION: FINAL APPLICATION



2 EAST BUILDING ELEVATION: PRELIMINARY APPLICATION







EAST BUILDING ELEVATION













NORTH BUILDING ELEVATION: PRELIMINARY APPLICATION







1 NORTH BUILDING ELEVATION













8 BUILDING SECTION AT BALCONY



8 BALCONY EDGE SECTION DETAIL





BUILDING SECTION AT BRIDGE



8 BRIDGE EDGE SECTION DETAIL



CHURCH STREET RENDERING: FINAL APPLICATION



CHURCH STREET RENDERING: PRELIMINARY APPLICATION



THAL MPLOCIDIC HEELEN



MEETING STREET RENDERING: FINAL SUBMITTAL



MEETING STREET RENDERING: PRELIMINARY SUBMITTAL





MATER STREET RENDERING: