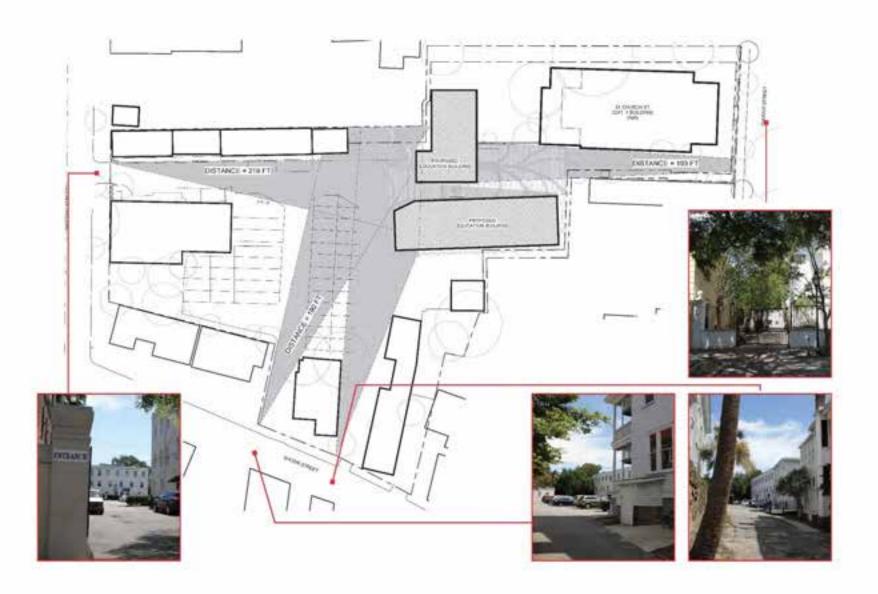

RING MEETING STREET
- 44. EXTERIOR RENDERING WATER STREET: PREVIOUS + CURRENT
- 45. EXTERIOR RENDERING WATER STREET
- 46. EXTERIOR RENDERING WEST FACADE: PREVIOUS + CURRENT
- 47. EXTERIOR RENDERING WEST FACADE
- 48. EXTERIOR RENDERING COURTYARD: PREVIOUS CURRENT
- 49. EXTERIOR RENDERING COLIETYARD















1 TRANSVERSE SITE SECTION



O LONGITUDINAL SITE SECTION



**8** LONGITUDINAL SITE SECTION



## **48 MEETING STREET**





OVERALL SITE PLAN: FINAL SUBMITTAL



**②** OVERALL SITE PLAN: PRELMINARY SUBMITTAL



THALAPCOCION (NUSSEE)

48 90011902-01 182 ACRES (M.351 142 M)

AC-17

ARGEST STREET

EVALUATE SA

SECTIONS.

I Meesun

If Minmure

T Minimum

15 Memory

liollio







FIRST FLOOR PLAN: FINAL SUBMITTAL



FIRST FLOOR PLAN: PRELIMINARY SUBMITTAL



































O CHURCH STREET ELEVATION: PRELIMINARY APPLICATION



(S) CHURCH STREET ELEVATION: EXISTING







MEETING STREET ELEVATION: FINAL APPLICATION



MEETING STREET ELEVATION: PRELIMINARY APPLICATION



**10** MEETING STREET ELEVATION: EXISTING





WATER STREET ELEVATION: FINAL APPLICATION



WATER STREET ELEVATION: PRELIMINARY APPLICATION



**(3)** WATER STREET ELEVATION: EXISTING







LIMESTONE BANDS & WINDOW SILLS



SSG ALUMINUM CURTAIN WALL & ALUMINUM STOREFRONT



BRICK VENEER (COMMON BOND)



WOOD SOFFIT ACCENTS















liollio



MEST BUILDING ELEVATION







SOUTH BUILDING ELEVATION: FINAL APPLICATION



2 SOUTH BUILDING ELEVATION: PRELIMINARY APPLICATION







SOUTH BUILDING ELEVATION









1 EAST BUILDING ELEVATION: FINAL APPLICATION



2 EAST BUILDING ELEVATIO