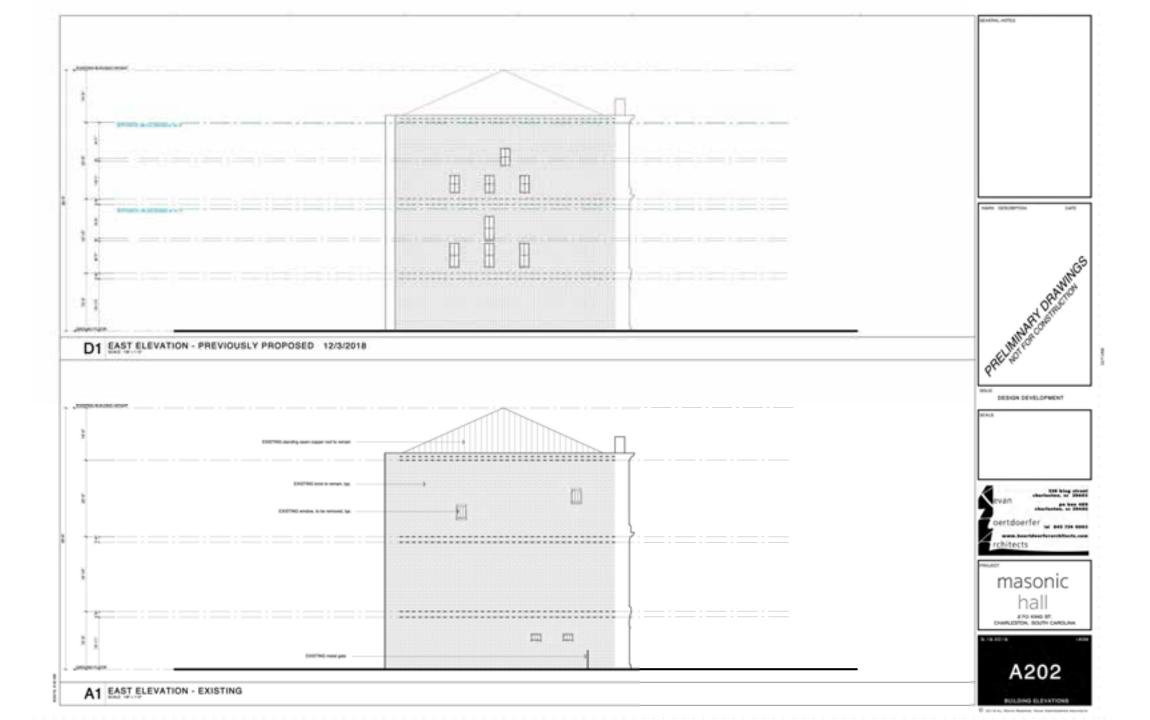

### Agenda Item 5:

850 Morrison Drive- - TMS # 459-02-00-001

Request final approval for new construction of office building.

(none) / Height District: 4-12 / Historic Corridor District