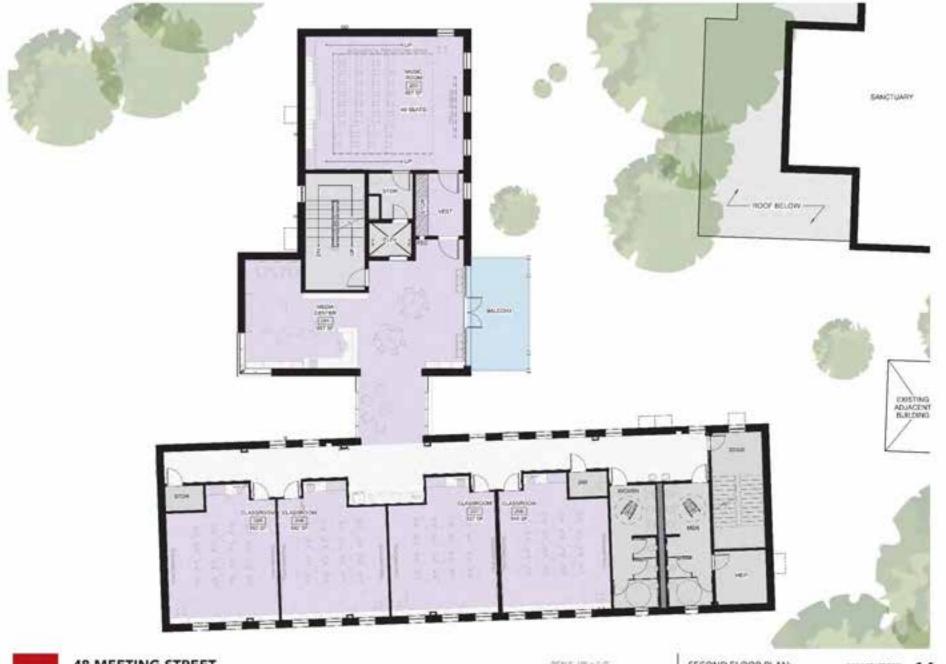

### Agenda Item 5:

850 Morrison Drive- - TMS # 459-02-00-001

Request final approval for new construction of office building.

(none) / Height District: 4-12 / Historic Corridor District