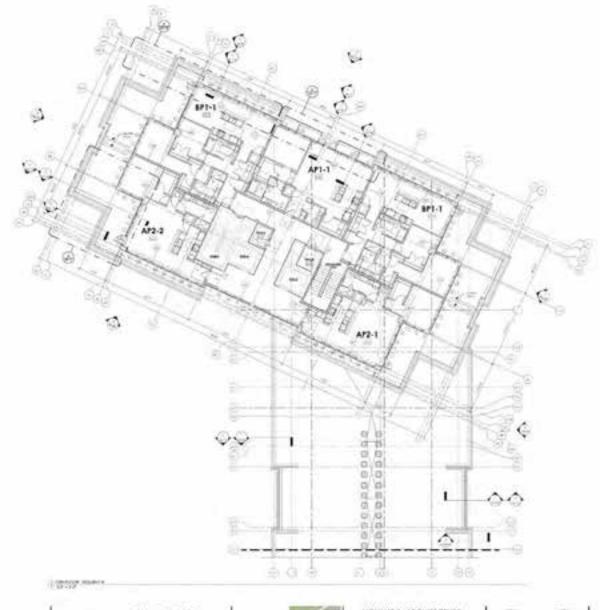

9 SOJED FOR FRIALBAR













VOLUME 1: ARCHITECTURE -INTERIORS

AROUGH HUMBRET/SS BOURD AND OCTORIFF IA 2019 SOURD FOR: FRIAL BAR





SHEET 134/218 A4.B02









VOLUME 1: ARCHITECTURE -INTERIORS

ANOLECT HOMBIE 1725 BOM DATE: OCTORIET A 2019 SOMD FOR: FINAL BAR

















ANOLICY HOMBIE: 725 BOLE DATE: OCTOR/ETA 2019 SOUID FOR: FINAL BAR

















PACKET HOMBIE 1725 BOM DATE: OCTOBER 14, 2019 SOME FOR: FRALBAR

















PAGECT HOMBIE:735 BOM DATE: OCTOMETA 2019 SOMD FOR: FRALBAR

















ARCHIC HOMBIE 1725 SOUR DATE: OCTORIETA 2019 SOURD FOR: FINAL BAR

















AROUGH WOMBHELTES SOUR DATE: OCTOBER 14, 3019 SOURD FOR: FRALBAR















VOLUME 1: ARCHITECTURE -INTERIORS

> ANOLECT HOMBIE:1755 BOM DATE: OCTOBRY 14, 3019 SOMD FOR: FRALBAR













VOLUME 1: ARCHITECTURE -INTERIORS

FROJECT HOMBIE:1755 STATE: OCTOBER 14, 3019 STATE: OCTOBER 14, 3019

















ARCJECT HOMBIET/25 SOJE DATE: OCTOBER 14, 2019 SOJED FOR: FINAL BAR







Den Francis













PROJECT HOMBIE:1755 BOAR DATE OCTOBER 14, 2019 SOURD FOR: FINAL BAR





SHEET 144/218 SEY BEVALLOWS A5.01

MESSASMICHICAL





- Compressions









PROJECT WOMBSET/725 BOLE DATE: OCTOBER 14, 2019 SOURD FOR: FINAL BAR



SHEET 145/218

A5.02













PROJECT HOWERS FOR BOARD AND OCTORIES A WITH SOURD FOR FRIAL BAR





MORRISON DRIVE SHOULD BE S A5.03











**VOLUME 1: ARCHITECTURE -**INTERIORS

PROJECT HOMBIE: 725 BOJE DATE: OCTOREE 14, 1919 SOJED FOR: FRIAL BAR



SHEET 147/218

STREET SLEVATIONS A5.04













PACKET NOWSHELDS BOXEDATE OCTORERIA 2