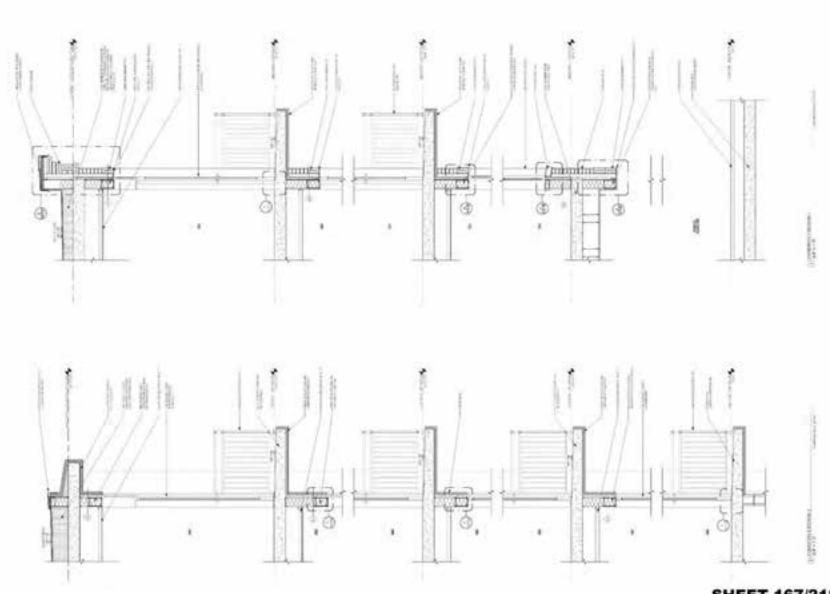

### MORRISON YARD

NOTE: SECTIONS ARE ILLUSTRASTIVE IN NATURE. SEE HARDSCAPE DETAILS FOR CONSTRUCTION DOCUMENTS.

CREATED WETLAND SECTION

ASD SKY

MORRISON YARD

DEVILOPMENT PARTNERS

BITE MECTIONS

To be desired 1-0.4