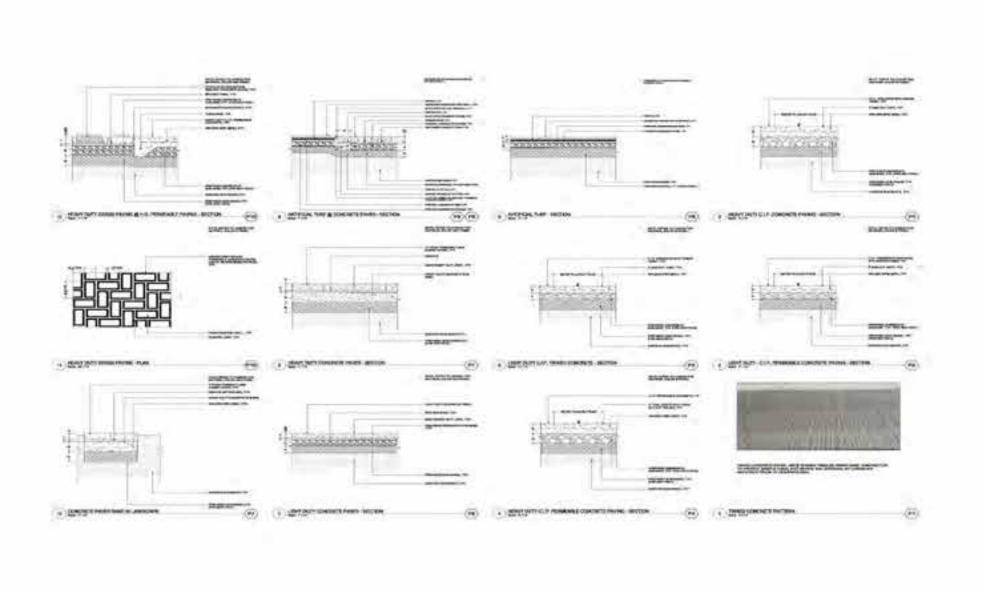

### MORRISON YARD

NOTE: SECTIONS ARE ILLUSTRASTIVE IN NATURE. SEE HARDSCAPE DETAILS FOR CONSTRUCTION DOCUMENTS.

CREATED WETLAND SECTION

ASD SKY

MORRISON YARD

DEVILOPMENT PARTNERS

BITE MECTIONS

To be desired 1-0.4