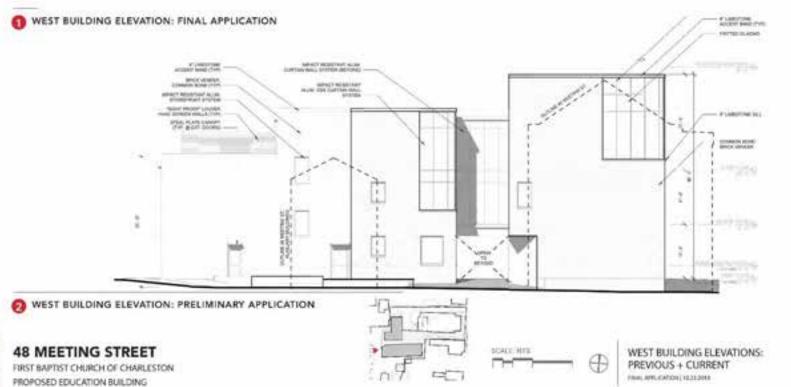

EE)

48 90011902-01 182 ACRES (M.351 142 M)

AC-17

ARGEST STREET

EVALUATE SA

SECTIONS.

I Meesun

If Minmure

T Minimum

15 Memory

liollio







FIRST FLOOR PLAN: FINAL SUBMITTAL



FIRST FLOOR PLAN: PRELIMINARY SUBMITTAL



































O CHURCH STREET ELEVATION: PRELIMINARY APPLICATION



(S) CHURCH STREET ELEVATION: EXISTING







MEETING STREET ELEVATION: FINAL APPLICATION



MEETING STREET ELEVATION: PRELIMINARY APPLICATION



**10** MEETING STREET ELEVATION: EXISTING





WATER STREET ELEVATION: FINAL APPLICATION



WATER STREET ELEVATION: PRELIMINARY APPLICATION



**(3)** WATER STREET ELEVATION: EXISTING







LIMESTONE BANDS & WINDOW SILLS



SSG ALUMINUM CURTAIN WALL & ALUMINUM STOREFRONT



BRICK VENEER (COMMON BOND)



WOOD SOFFIT ACCENTS















liollio



MEST BUILDING ELEVATION







SOUTH BUILDING ELEVATION: FINAL APPLICATION



2 SOUTH BUILDING ELEVATION: PRELIMINARY APPLICATION







SOUTH BUILDING ELEVATION









1 EAST BUILDING ELEVATION: FINAL APPLICATION



2 EAST BUILDING ELEVATION: PRELIMINARY APPLICATION







EAST BUILDING ELEVATION













NORTH BUILDING ELEVATION: PRELIMINARY APPLICATION







1 NORTH BUILDING ELEVATION













8 BUILDING SECTION AT BALCONY



8 BALCONY EDGE SECTION DETAIL





BUILDING SECTION AT BRIDGE



8 BRIDGE EDGE SECTION DETAIL



CHURCH STREET RENDERING: FINAL APPLICATION



CHURCH STREET RENDERING: PRELIMINARY APPLICATION



THAL MPLOCIDIC HEELEN



MEETING STREET RENDERING: FINAL SUBMITTAL



MEETING STREET RENDERING: PRELIMINARY SUBMITTAL





MATER STREET RENDERING: F