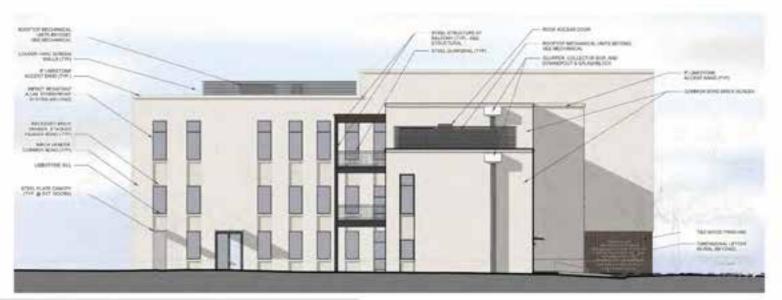

HURCH STREET ELEVATION: EXISTING







MEETING STREET ELEVATION: FINAL APPLICATION



MEETING STREET ELEVATION: PRELIMINARY APPLICATION



**10** MEETING STREET ELEVATION: EXISTING





WATER STREET ELEVATION: FINAL APPLICATION



WATER STREET ELEVATION: PRELIMINARY APPLICATION



**(3)** WATER STREET ELEVATION: EXISTING







LIMESTONE BANDS & WINDOW SILLS



SSG ALUMINUM CURTAIN WALL & ALUMINUM STOREFRONT



BRICK VENEER (COMMON BOND)



WOOD SOFFIT ACCENTS















liollio



MEST BUILDING ELEVATION







SOUTH BUILDING ELEVATION: FINAL APPLICATION



2 SOUTH BUILDING ELEVATION: PRELIMINARY APPLICATION







SOUTH BUILDING ELEVATION









1 EAST BUILDING ELEVATION: FINAL APPLICATION



2 EAST BUILDING ELEVATION: PRELIMINARY APPLICATION







EAST BUILDING ELEVATION













NORTH BUILDING ELEVATION: PRELIMINARY APPLICATION







1 NORTH BUILDING ELEVATION













8 BUILDING SECTION AT BALCONY



8 BALCONY EDGE SECTION DETAIL





BUILDING SECTION AT BRIDGE



8 BRIDGE EDGE SECTION DETAIL



CHURCH STREET RENDERING: FINAL APPLICATION



CHURCH STREET RENDERING: PRELIMINARY APPLICATION



THAL MPLOCIDIC HEELEN



MEETING STREET RENDERING: FINAL SUBMITTAL



MEETING STREET RENDERING: PRELIMINARY SUBMITTAL





MATER STREET RENDERING: FINAL SUBMITTAL



WATER STREET RENDERING: PRELIMINARY SUBMITTAL





WEST FACADE RENDERING: FINAL SUBMITTAL



2 WEST FACADE RENDERING: PRELIMINARY SUBMITTAL





O COURTYARD RENDERING: FINAL SUBMITTAL



O COURTYARD RENDERING: PRELIMINARY SUBMITTAL



DATE of 212019

# First Baptist Church of Charleston EDUCATION BUILD