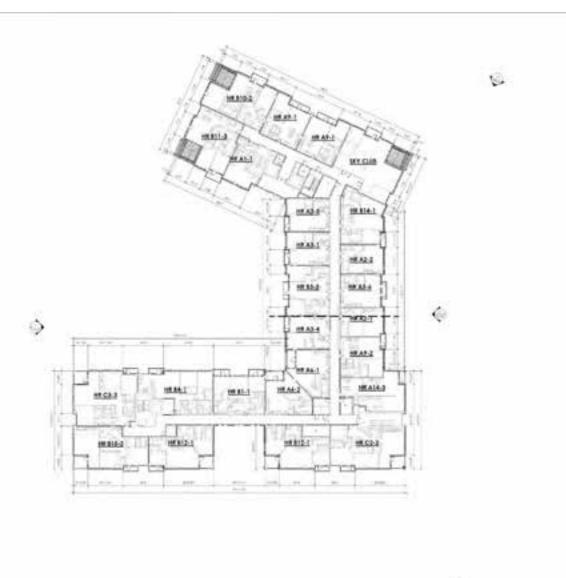

|   |





















A10.03











VOLUME 1: CIVIL - LANDSCAPE -ARCHITECTURE - INTERIORS































A10.06

















DOOR DESAUS

PROJECT SEMBLE 1775 BOX DATE OCTOBER 14 2017 STUDD FOR THAT BAR











PROJECT NEARHEUTES BASE DATE: OCTOBER 14, 2017 STORD FOR: FRIAL BAR





A3.02













FROJECT HUMBIE: 1755 SOJED JOSE FRANCISAR STJED FOR: FRANCISAR







WHITE OF LES









PROJECT HOMBIE:1755 SOLE DATE: OCTOBER 14, 2019 STURB FOR FRALBAR





A3.04













PROJECT HOMBIE:1755 SOLE DATE: OCTOBER 14, 2019 STURD FOR: FRALBAR





A3.05

















PROJECT HOMBIE:1755 SOUR DATE: OCTORER IA, 2019 SOURD FOR: FRIALBAR





SHEET 121/218 MIN FLOOR - KEY A3.08





1000









PROJECT HOWEVERINGS SOUR DATE: OCTOBER 14, 2019 SOURD FOR: FRAIL BAR





SHEET 122/218 A3.09













PROJECT HOWEVE 1725
STATE OCTORER 14, 2019
STATE OCTORER 14, 2019





SHEET 123/218







- WOODFIELD -MORRISON YARD HIGH RISE



VOLUME 1: ARCHITECTURE -INTERIORS

PROJECT HOMBIE:1725 SOUR DATE: OCTOR/ETA, 2019 SOURD FOR: FINAL BAR





A3.11







- WOODFIELD -MORRISON YARD HIGH RISE



VOLUME 1: ARCHITECTURE -INTERIORS

PROJECT HOMBIE: 1755 SOUR DATE: OCTOBER 14, 2019 SOURD FOR: FRIAL BAR



SHEET 1

125/218 390 FLOOR-10CMMAY A A4.A02



W'



- WOODFIELD -MORRISON YARD HIGH RISE



VOLUME 1: ARCHITECTURE INTERIORS

PROJECT HUMBIELITS BARE DATE: OCTOME 14 2019 SSJED FOR: FINAL BAR



SHEET 12

126/218 MO PLOCE -MIGHENY A







- WOODFIELD -MORRISON YARD HIGH R