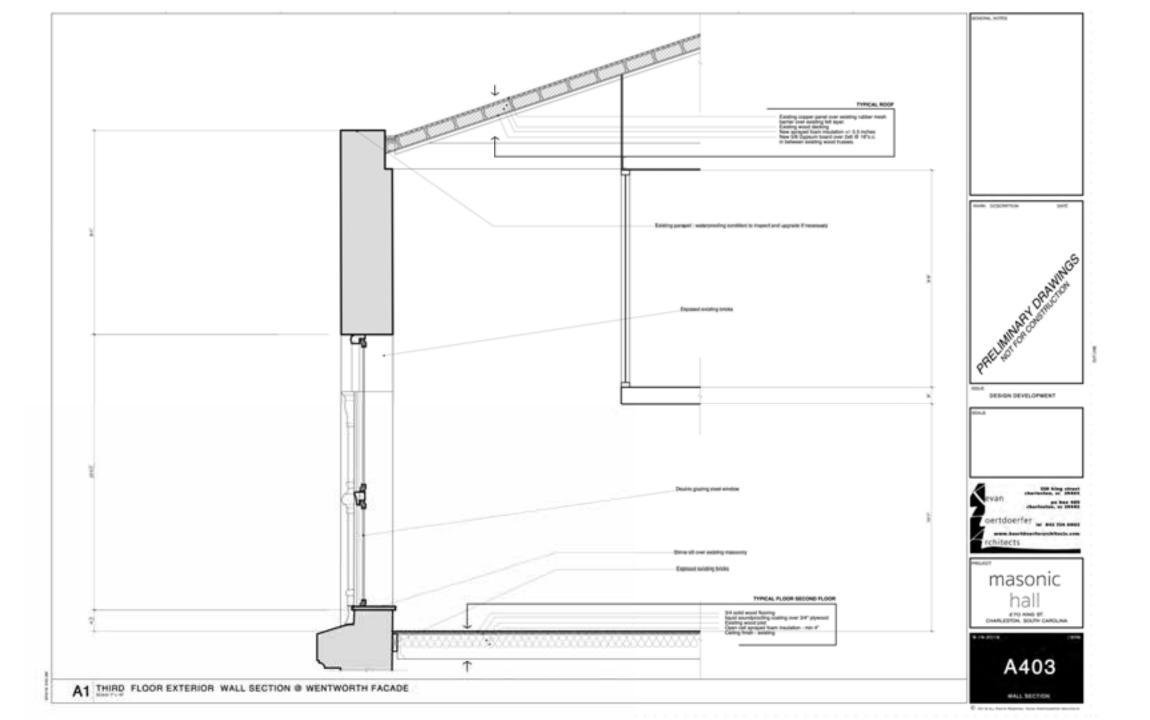

oerfar \_ \_ \_ \_ rchitects

masonic hall

A006

DESIGN DEVELOPMENT

masonic

270 KHO ST. CHARLESTON, SOUTH CAROLINA.



HISTORIC PHOTOGRAPH



HISTORIC PHOTOGRAPH

masonic hall

OTY OF CHARGETON

DESIGN DEVELOPMENT

PARE HAND OF THE PROPERTY OF THE PARE OF T

OTY OF CHARGETON

GENERAL NOTES

C DESIGN DEVELOPMENT

N24.2

derdoerfer and the second

masonic hall

9 19 20-9 190



HISTORIC PHOTOGRAPH





HISTORIC PHOTOGRAPH





A1 FIRST FLOOR PLAN - EXISTING























04-









## PAINT COLORS:

BODY COLOR 1: Farrow & Ball Schoolhouse White **BODY COLOR 2:** Farrow & Ball Shaded White BODY COLOR 3: Farrow & Ball Dropcloth GFRC: Farrow & Ball Downpipe WINDOW & horizontal GFRC: Graham Window Charcoal Gray









A1 SECOND FLOOR EXTERIOR WALL SECTION & WENTWORTH FACADE























The second of the second DESIGN DEVELOPMENT masonic hall 270 KIND ST. CHARLESTON, SOUTH CAROLINA. A412

A1 GATE ELEVATION

A6 WINDOW AND DOOR ELEVATIONS

1809 - 270 KING STREET DOOR SCHEDULE

A1 FIRST FLOOR FINISH SCHEDULE

Statistics SS Artis State

639

A600

KITCHEN DOOR DETAILS







LINE LINE L

D1 WINDOW JAMB, TYP.

A1 DETAIL

(30%), 10%, (330%).

DET

A3 DETAIL

D3 WINDOW JAMB - BET. WINDOWS, TYP.

DESCRIPT-

District.

- E2.0000

-





GENERAL NOTES



# Agenda Item 10:

48 Meeting Street - - TMS # 458-13-01-018

Request final approval for new construction of two and three-story education building.

Category 1 / (Charlestowne) / Height District: 3
Old and Historic District





### **Project Description:**

This proposal requests Final approval for a new two and