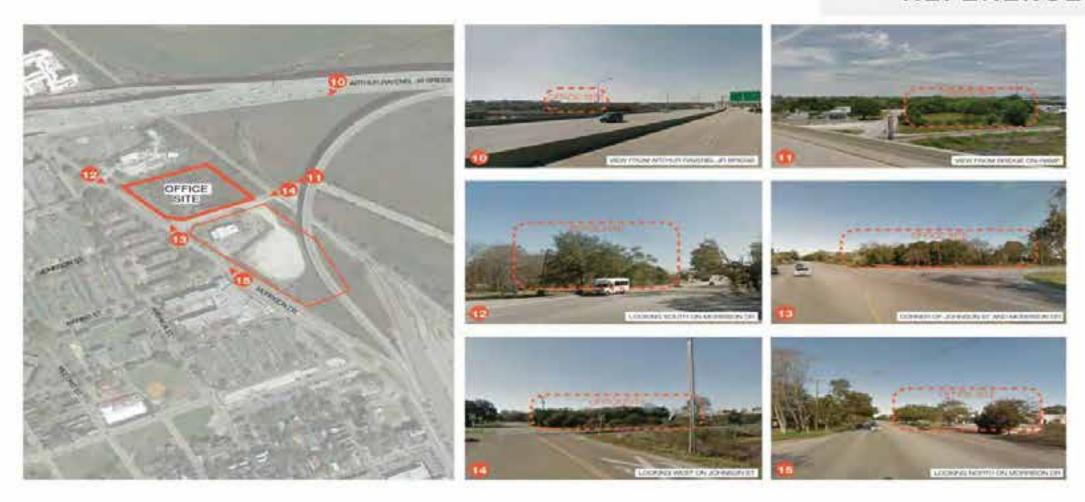

### PROPOSED DESIGN VIEW FROM ON-RAMP

# PROPOSED DESIGN VIEW FROM JOHNSON STREET

### PROPOSED DESIGN VIEW FROM MORRISON DR. NORTHBOUND

### PROPOSED DESIGN VIEW FROM MORRISON DR. SOUTHBOUND