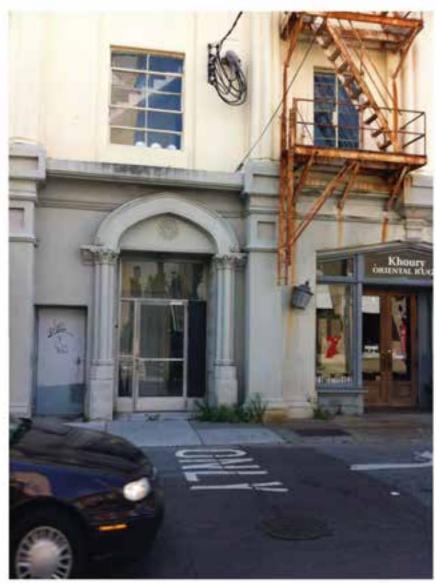

S                         |     |
|    |                                        | 55 | EXTERIOR LIGHTING                               |     |





ARIAL PHOTOGRAPH FROM WEST

masonic

ETS UND ST. Drawn agroup, stocke Cambridge.

DESIGN DEVELOPMENT

DEBIGN DEVELOPMENT

masonic

hall

ARIAL PHOTOGRAPH FROM SOUTHWEST



ARIAL PHOTOGRAPH FROM SOUTHEAST

masonic hall

DESIGN DEVELOPMENT



ARIAL PHOTOGRAPH FROM NORTH

DESIGN DEVELOPMENT masonic STO HAS BY STAFFLETTIN, SOUTH SAFELINA

\_\_\_\_





EAST FACADE AT WENTWORTH STREET



BIRDSEYE VIEW OF SOUTH FACADE



C3 EXISTING CONDITIONS





| 4 | _ | 100 |
|---|---|-----|
|   |   |     |
|   |   |     |



DESIGN DEVELOPMENT

masonic hall

270 KIND ST. DWALESTON, SOUTH CHROLING.













CURRENT PHOTOGRAPH OF EXTERIOR STUCCO DETAILING







DESIGN DEVELOPMENT

Month.

oertdoerfar \_ \_ \_ \_ rchitects

masonic hall

A006

DESIGN DEVELOPMENT

masonic

270 KHO ST. CHARLESTON, SOUTH CAROLINA.



HISTORIC PHOTOGRAPH



HISTORIC PHOTOGRAPH

masonic hall

OTY OF CHARGETON

DESIGN DEVELOPMENT

PARE HAND OF THE PROPERTY OF THE PARE OF T

OTY OF CHARGETON

GENERAL NOTES

C DESIGN DEVELOPMENT

N24.2

derdoerfer and the second

masonic hall

9 19 20-9 190



HISTORIC PHOTOGRAPH





HISTORIC PHOTOGRAPH





A1 FIRST FLOOR PLAN - EXISTING























04-









## PAINT COLORS:

BODY COLOR 1: Farrow & Ball Schoolhouse White **BODY COLOR 2:** Farrow & Ball Shaded White BODY COLOR 3: Farrow & Ball Dropcloth GFRC: Farrow & Ball Downpipe WINDOW & horizontal GFRC: Graham Window Charcoal Gray









A1 SECOND FLOOR EXTERIOR