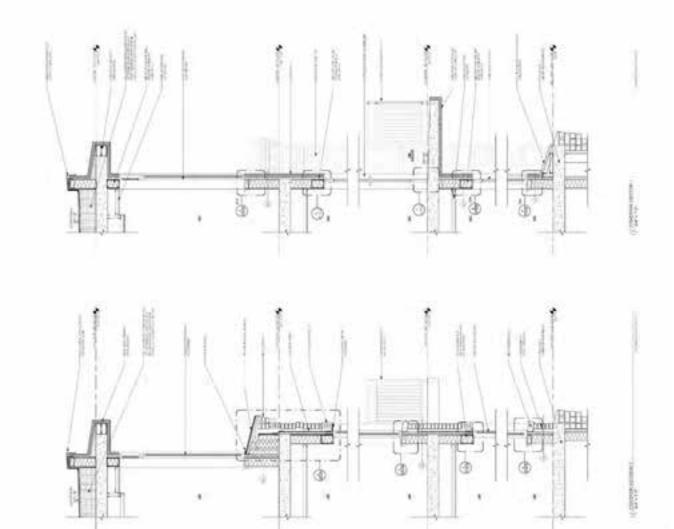

IORS

PROJECT HOWEVE 1755 SOUR DATE OCTOR/ET A WITH SOURD FOR: FRIAL BAR





SHEET 152/218 EMLANGED CENTRAL COURTY ARD BLEVATIONS A5.09























VOLUME 1: ARCHITECTURE -INTERIORS

PROJECT HAMBERS TOS SINE DATE: OCTOBER 14, 3019 SOUD TOR: FRALBAR



















- WOODFIELD -MORRISON YARD HIGH RISE 828 MORROON OWNE, CHARLESTON, SC



**VOLUME 1: ARCHITECTURE -**INTERIORS

AROUGH HUMBERTZE BINE DATE: OCTOBER 14, 3019 STUDTOR: HNALBAR





SHEET 156/218
WALL SECTIONS, SLEVATIONS & PLANS A6.13























AROUGH NUMBER 1725 BINE DATE: OCTOBER 14, 3019 SOUD FOR 1944, BAR





SHEET 158/218
WALL SECTIONS, SURVATIONS & PLANS A6.15











WILLIAM



HIGH RISE SIM MORRISON OWNELSTON, SC



PROJECT WANTERSTEE STATE OCTOBER 14, 2017 STATE THAT SHARE







A6.19















PAGEST HOMBIE:735 BOURDAND OCTOR/F (4, 5)19 SOURD FOR: FRALBAR

















VOLUME 1: ARCHITECTURE -INTERIORS

AROBOT HUMBIET/SS STAR DATE OCTOR/ETA 2019 STARD FOR: FRIALBAR





SHEET 167/218

A7.05





| RANGE SCHOOL |          |         |              |         |