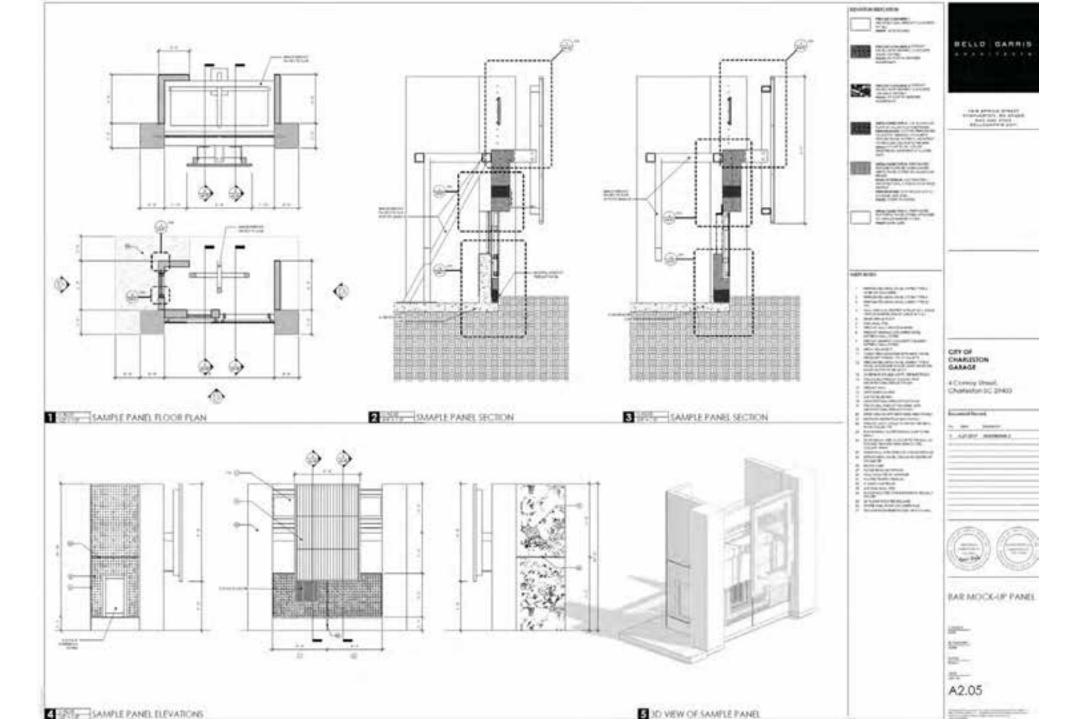

#### Agenda Item 3:

997 Morrison Drive- - TMS # 461-13-01-056

Request approval for mock-up panel for new construction of office building.

(East Central) / Height District: 8 / Historic Corridor District

#### Agenda Item 4:

4 Conroy Street- - TMS # 461-13-01-038

Request approval for mock-up panel for new construction of parking garage.

(East Central) / Height District: 8 / Historic Corridor District