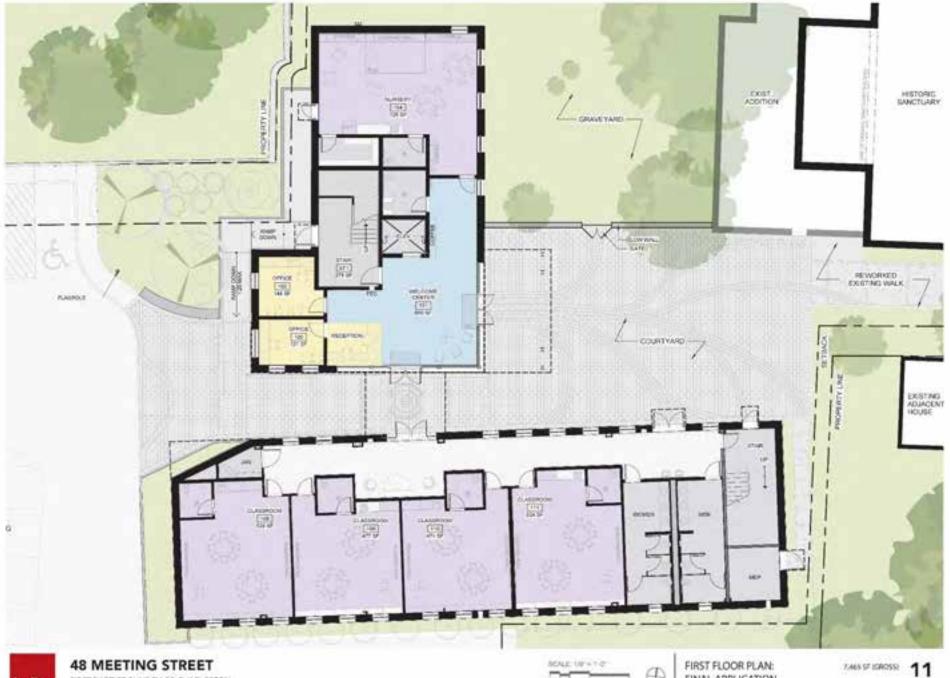

CURRENT
- 43. EXTERIOR RENDERING MEETING STREET
- 44. EXTERIOR RENDERING WATER STREET: PREVIOUS + CURRENT
- 45. EXTERIOR RENDERING WATER STREET
- 46. EXTERIOR RENDERING WEST FACADE: PREVIOUS + CURRENT
- 47. EXTERIOR RENDERING WEST FACADE
- 48. EXTERIOR RENDERING COURTYARD: PREVIOUS CURRENT
- 49. EXTERIOR RENDERING COLIETYARD















1 TRANSVERSE SITE SECTION



O LONGITUDINAL SITE SECTION



**8** LONGITUDINAL SITE SECTION



## **48 MEETING STREET**





OVERALL SITE PLAN: FINAL SUBMITTAL



**②** OVERALL SITE PLAN: PRELMINARY SUBMITTAL



THALAPCOCION (NUSSEE)

48 90011902-01 182 ACRES (M.351 142 M)

AC-17

ARGEST STREET

EVALUATE SA

SECTIONS.

I Meesun

If Minmure

T Minimum

15 Memory

liollio







FIRST FLOOR PLAN: FINAL SUBMITTAL



FIRST FLOOR PLAN: PRELIMINARY SUBMITTAL



































O CHURCH STREET ELEVATION: PRELIMINARY APPLICATION



(S) CHURCH STREET ELEVATION: EXISTING







MEETING STREET ELEVATION: FINAL APPLICATION



MEETING STREET ELEVATION: PRELIMINARY APPLICATION



**10** MEETING STREET ELEVATION: EXISTING





WATER STREET ELEVATION: FINAL APPLICATION



WATER STREET ELEVATION: PRELIMINARY APPLICATION



**(3)** WATER STREET ELEVATION: EXISTING







LIMESTONE BANDS & WINDOW SILLS



SSG ALUMINUM CURTAIN WALL & ALUMINUM STOREFRONT



BRICK VENEER (COMMON BOND)



WOOD SOFFIT ACCENTS















liollio



MEST BUILDING ELEVATION







SOUTH BUILDING ELEVATION: FINAL APPLICATION



2 SOUTH BUILDING ELEVATION: PRELIMINARY APPLICATION







SOUTH BUILDING ELEVATION









1 EAST BUILDING ELEVATION: FINAL APPLICATION