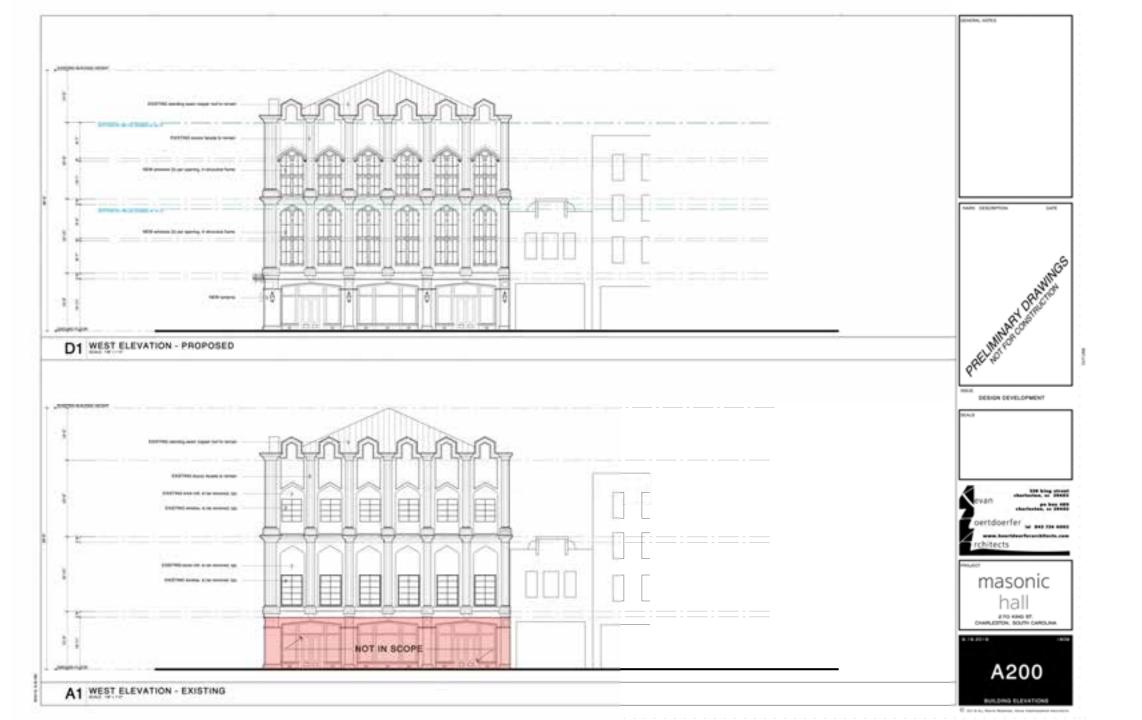

### Agenda Item 5:

850 Morrison Drive- - TMS # 459-02-00-001

Request final approval for new construction of office building.

(none) / Height District: 4-12 / Historic Corridor District