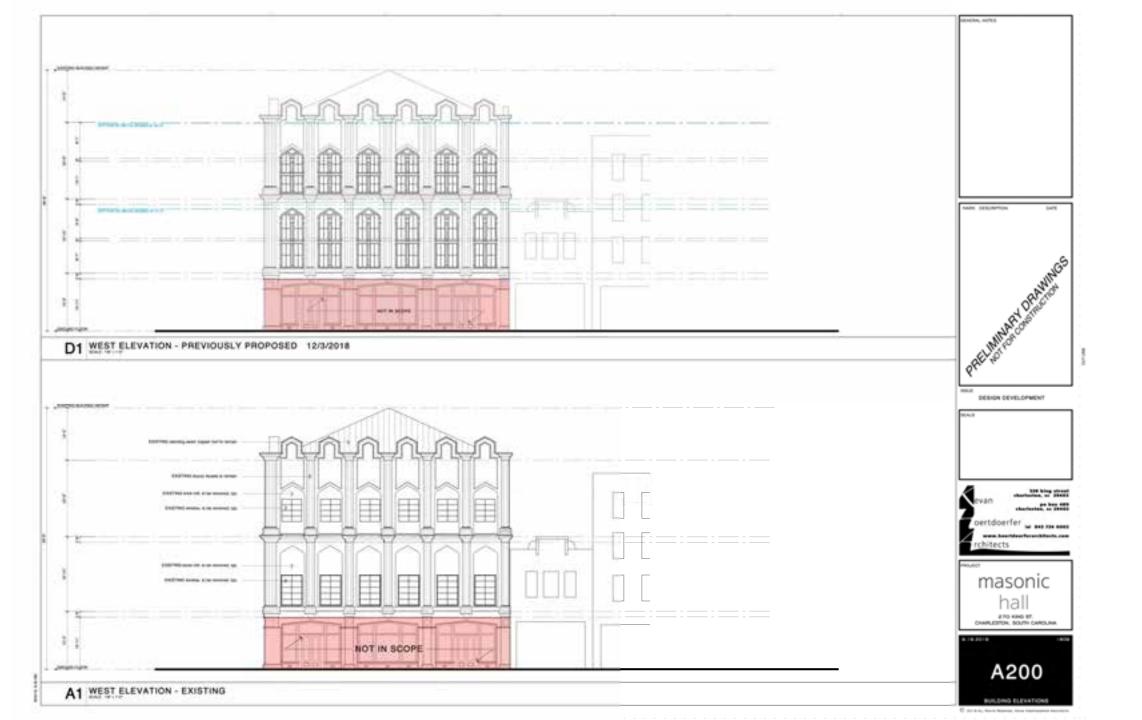

#### Agenda Item 3:

997 Morrison Drive- - TMS # 461-13-01-056

Request approval for mock-up panel for new construction of office building.

(East Central) / Height District: 8 / Historic Corridor District

#### Agenda Item 4:

4 Conroy Street- - TMS # 461-13-01-038

Request approval for mock-up panel for new construction of parking garage.

(East Central) / Height District: 8 / Historic Corridor District

### Agenda Item 5:

850 Morrison Drive- - TMS # 459-02-00-001

Request final approval for new construction of office building.

(none) / Height District: 4-12 / Historic Corridor District