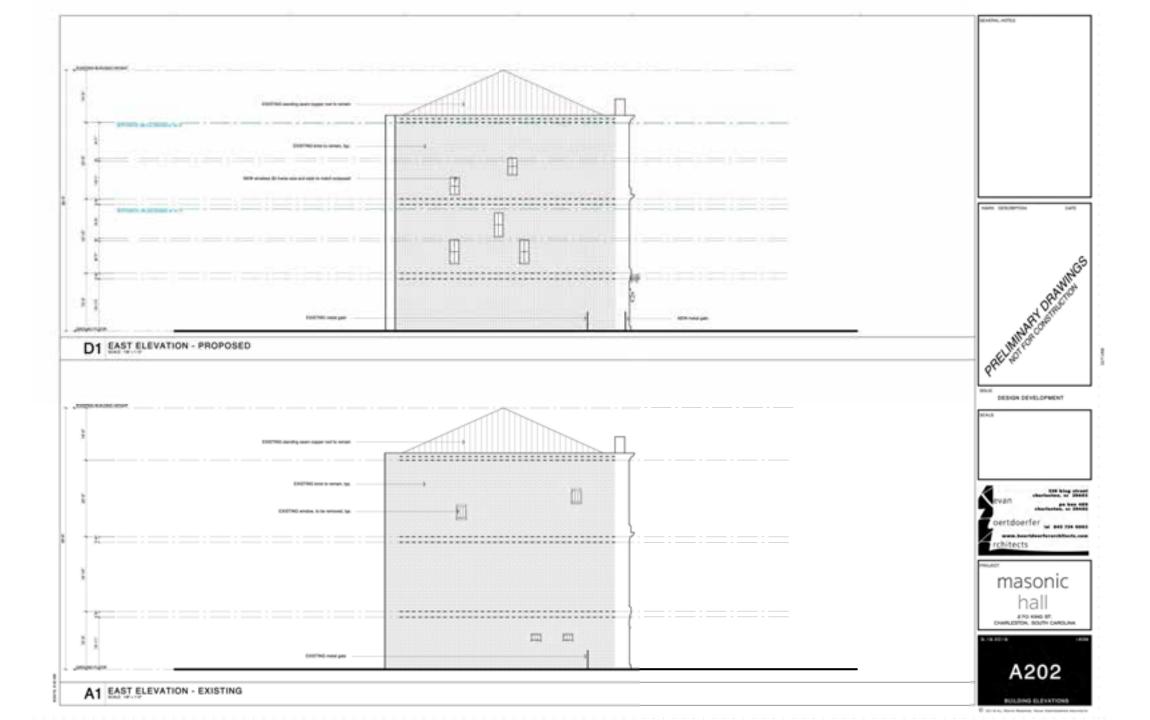

### Agenda Item 5:

850 Morrison Drive- - TMS # 459-02-00-001

Request final approval for new construction of office building.

(none) / Height District: 4-12 / Historic Corridor District