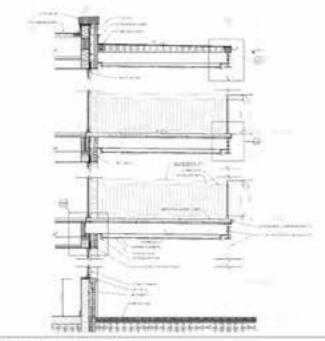

ELEVATION: PRELIMINARY APPLICATION



**10** MEETING STREET ELEVATION: EXISTING





WATER STREET ELEVATION: FINAL APPLICATION



WATER STREET ELEVATION: PRELIMINARY APPLICATION



**(3)** WATER STREET ELEVATION: EXISTING







LIMESTONE BANDS & WINDOW SILLS



SSG ALUMINUM CURTAIN WALL & ALUMINUM STOREFRONT



BRICK VENEER (COMMON BOND)



WOOD SOFFIT ACCENTS















liollio



MEST BUILDING ELEVATION







SOUTH BUILDING ELEVATION: FINAL APPLICATION



2 SOUTH BUILDING ELEVATION: PRELIMINARY APPLICATION







SOUTH BUILDING ELEVATION









1 EAST BUILDING ELEVATION: FINAL APPLICATION



2 EAST BUILDING ELEVATION: PRELIMINARY APPLICATION







EAST BUILDING ELEVATION













NORTH BUILDING ELEVATION: PRELIMINARY APPLICATION







1 NORTH BUILDING ELEVATION













8 BUILDING SECTION AT BALCONY



8 BALCONY EDGE SECTION DETAIL





BUILDING SECTION AT BRIDGE



8 BRIDGE EDGE SECTION DETAIL



CHURCH STREET RENDERING: FINAL APPLICATION



CHURCH STREET RENDERING: PRELIMINARY APPLICATION



THAL MPLOCIDIC HEELEN



MEETING STREET RENDERING: FINAL SUBMITTAL



MEETING STREET RENDERING: PRELIMINARY SUBMITTAL





MATER STREET RENDERING: FINAL SUBMITTAL



WATER STREET RENDERING: PRELIMINARY SUBMITTAL





WEST FACADE RENDERING: FINAL SUBMITTAL



2 WEST FACADE RENDERING: PRELIMINARY SUBMITTAL





O COURTYARD RENDERING: FINAL SUBMITTAL



O COURTYARD RENDERING: PRELIMINARY SUBMITTAL



DATE of 212019

# First Baptist Church of Charleston EDUCATION BUILDING

LAI Project Number: 14402

City of Charleston Project Number:

48 Meeting Street (61 Church Stre