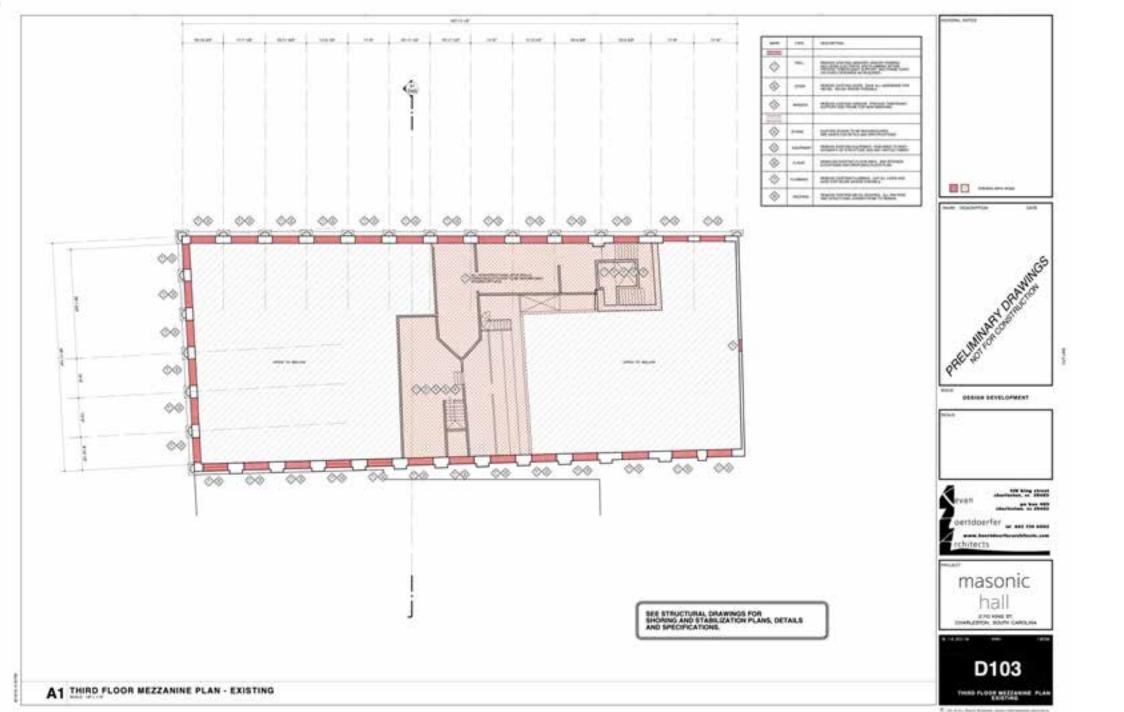

### Agenda Item 5:

850 Morrison Drive- - TMS # 459-02-00-001

Request final approval for new construction of office building.

(none) / Height District: 4-12 / Historic Corridor District