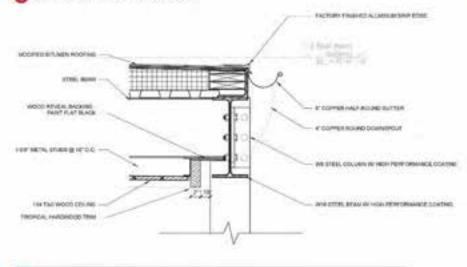

ON



**10** MEETING STREET ELEVATION: EXISTING





WATER STREET ELEVATION: FINAL APPLICATION



WATER STREET ELEVATION: PRELIMINARY APPLICATION



**(3)** WATER STREET ELEVATION: EXISTING







LIMESTONE BANDS & WINDOW SILLS



SSG ALUMINUM CURTAIN WALL & ALUMINUM STOREFRONT



BRICK VENEER (COMMON BOND)



WOOD SOFFIT ACCENTS















liollio



MEST BUILDING ELEVATION







SOUTH BUILDING ELEVATION: FINAL APPLICATION



2 SOUTH BUILDING ELEVATION: PRELIMINARY APPLICATION







SOUTH BUILDING ELEVATION









1 EAST BUILDING ELEVATION: FINAL APPLICATION



2 EAST BUILDING ELEVATION: PRELIMINARY APPLICATION







EAST BUILDING ELEVATION













NORTH BUILDING ELEVATION: PRELIMINARY APPLICATION







1 NORTH BUILDING ELEVATION













8 BUILDING SECTION AT BALCONY



8 BALCONY EDGE SECTION DETAIL





BUILDING SECTION AT BRIDGE



8 BRIDGE EDGE SECTION DETAIL



CHURCH STREET RENDERING: FINAL APPLICATION



CHURCH STREET RENDERING: PRELIMINARY APPLICATION



THAL MPLOCIDIC HEELEN



MEETING STREET RENDERING: FINAL SUBMITTAL



MEETING STREET RENDERING: PRELIMINARY SUBMITTAL





MATER STREET RENDERING: FINAL SUBMITTAL



WATER STREET RENDERING: PRELIMINARY SUBMITTAL





WEST FACADE RENDERING: FINAL SUBMITTAL



2 WEST FACADE RENDERING: PRELIMINARY SUBMITTAL





O COURTYARD RENDERING: FINAL SUBMITTAL



O COURTYARD RENDERING: PRELIMINARY SUBMITTAL



DATE of 212019

# First Baptist Church of Charleston EDUCATION BUILDING

LAI Project Number: 14402

City of Charleston Project Number:

48 Meeting Street (61 Church Street), Charleston, SC



147 Magnes