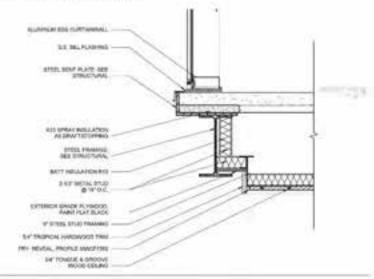

ELEVATION: FINAL APPLICATION



WATER STREET ELEVATION: PRELIMINARY APPLICATION



**(3)** WATER STREET ELEVATION: EXISTING







LIMESTONE BANDS & WINDOW SILLS



SSG ALUMINUM CURTAIN WALL & ALUMINUM STOREFRONT



BRICK VENEER (COMMON BOND)



WOOD SOFFIT ACCENTS















liollio



MEST BUILDING ELEVATION







SOUTH BUILDING ELEVATION: FINAL APPLICATION



2 SOUTH BUILDING ELEVATION: PRELIMINARY APPLICATION







SOUTH BUILDING ELEVATION









1 EAST BUILDING ELEVATION: FINAL APPLICATION



2 EAST BUILDING ELEVATION: PRELIMINARY APPLICATION







EAST BUILDING ELEVATION













NORTH BUILDING ELEVATION: PRELIMINARY APPLICATION







1 NORTH BUILDING ELEVATION













8 BUILDING SECTION AT BALCONY



8 BALCONY EDGE SECTION DETAIL





BUILDING SECTION AT BRIDGE



8 BRIDGE EDGE SECTION DETAIL



CHURCH STREET RENDERING: FINAL APPLICATION



CHURCH STREET RENDERING: PRELIMINARY APPLICATION



THAL MPLOCIDIC HEELEN



MEETING STREET RENDERING: FINAL SUBMITTAL



MEETING STREET RENDERING: PRELIMINARY SUBMITTAL





MATER STREET RENDERING: FINAL SUBMITTAL



WATER STREET RENDERING: PRELIMINARY SUBMITTAL





WEST FACADE RENDERING: FINAL SUBMITTAL



2 WEST FACADE RENDERING: PRELIMINARY SUBMITTAL





O COURTYARD RENDERING: FINAL SUBMITTAL



O COURTYARD RENDERING: PRELIMINARY SUBMITTAL



DATE of 212019

# First Baptist Church of Charleston EDUCATION BUILDING

LAI Project Number: 14402

City of Charleston Project Number:

48 Meeting Street (61 Church Street), Charleston, SC



147 Magnes David Drive Suite 400 Charleston, SC 26412 645 762 2000

# CONST