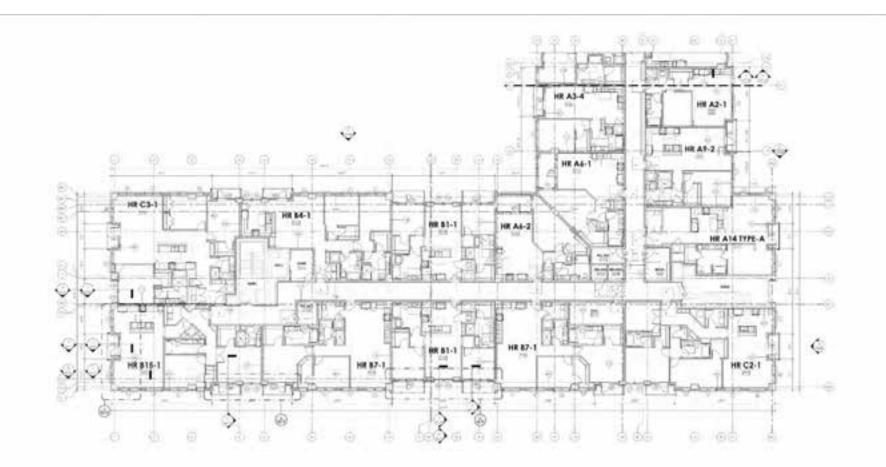

RD FOR: FRIAL BAR



SHEET 1

125/218 390 FLOOR-10CMMAY A A4.A02



W'



- WOODFIELD -MORRISON YARD HIGH RISE



VOLUME 1: ARCHITECTURE INTERIORS

PROJECT HUMBIELITS BARE DATE: OCTOME 14 2019 SSJED FOR: FINAL BAR



SHEET 12

126/218 MO PLOCE -MIGHENY A







- WOODFIELD -MORRISON YARD HIGH RISE 838 MORRISON DRIVE CHARLESTON SC.



**VOLUME 1: ARCHITECTURE -**INTERIORS

AROUGH HUMBRESTSS MAR DATE OCTORIETA 2019 GOURD FOR: FRIAL BAR





49H FLOOR -SEGMENT A A4.A04







- WOODFIELD -MORRISON YARD HIGH RISE BBR WORKSON DRIVE CHARLESTON, SC.





AROJECT NOVERELIZE SOUR DATE OCTORIE 14, 2019 SSUED FOR: FINAL BAR





STH FLOOR -STIGMENT A A4.A05









VOLUME 1: ARCHITECTURE -INTERIORS

FROJECT HOMBIET/SS SOLE DATE OCTOBER 14, 2019 SSUED FOR: FRIAL BAR





ATH FLOOR -DEGMENT A A4.A06



wellsoner.

- WOODFIELD -MORRISON YARD HIGH RISE



0



AROUGH HOMBIE 1/25 SOME DATE: OCTOBER 14, 2019 SSUED FOR: FRIAL BAR





SEGMENT A A4.A07



0



TAKENS MINELS









AROUGH HOMBIE:1755 SOLE DATE: OCTOBER 14, 2019 SSUED FOR: FHALBAR





SHEET 131/218 MINITIOUS. SEGMENT A A4.A08



0













ARCJECT HUMBERTISS SOUR DATE OCTORIE IA 2019 SOURD FOR: FRIALBAR





SHEET 132/218 TEGMENT A A4.A09



CASTA MINE









0



PROJECT HOMBIE:1755 SOJE DATE OCTOREF IA 2019 SOJED FOR FRIALBAR













VOLUME 1: ARCHITECTURE -INTERIORS

AROUGH HUMBRET/SS BOURD AND OCTORIFF IA 2019 SOURD FOR: FRIAL BAR





SHEET 134/218 A4.B02









VOLUME 1: ARCHITECTURE -INTERIORS

ANOLECT HOMBIE 1725 BOM DATE: OCTORIET A 2019 SOMD FOR: FINAL BAR

















ANOLICY HOMBIE: 725 BOLE DAT